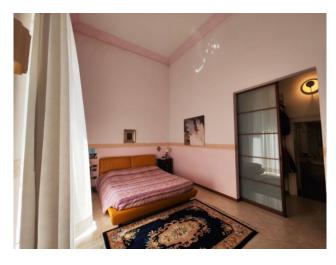

Halfway up the first large room, bathroom and balcony, currently used as a study.

Proceeding up the stairs we meet the apartment with two entrances, main and direct service to the kitchen.

The living area is large and consists of a double living room, minimally with a mezzanine to obtain a "relaxation" area. Following the double bedroom with walk-in closet and bathroom with double access door, which can also be accessed from the living room, and the second bedroom.