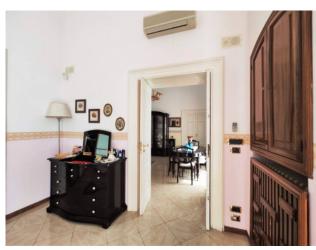

Halfway up the first large room, bathroom and balcony, currently used as a study.

Proceeding up the stairs we meet the apartment with two entrances, main and direct service to the kitchen.

The living area is large and consists of a double living room, minimally with a mezzanine to obtain a "relaxation" area. Following the double bedroom with walk-in closet and bathroom with double access door, which can also be accessed from the living room, and the second bedroom.

A hallway leads from the living room to the eat-in kitchen from which it is possible to reach, via a spiral staircase, the third bedroom with bathroom on the third level, which can become completely independent having its own entrance from the stairwell.