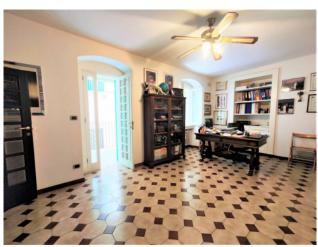

Halfway up the first large room, bathroom and balcony, currently used as a study.

Proceeding up the stairs we meet the apartment with two entrances, main and direct service to the kitchen.

The living area is large and consists of a double living room, minimally with a mezzanine to obtain a "relaxation" area. Following the double bedroom with walk-in closet and bathroom with double access door, which can also be accessed from the living room, and the second bedroom.

A hallway leads from the living room to the eat-in kitchen from which it is possible to reach, via a spiral staircase, the third bedroom with bathroom on the third level, which can become completely independent having its own entrance from the stairwell.