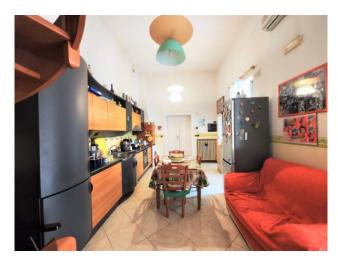

Halfway up the first large room, bathroom and balcony, currently used as a study.

Proceeding up the stairs we meet the apartment with two entrances, main and direct service to the kitchen.

The living area is large and consists of a double living room, minimally with a mezzanine to obtain a "relaxation" area. Following the double bedroom with walk-in closet and bathroom with double access door, which can also be accessed from the living room, and the second bedroom.