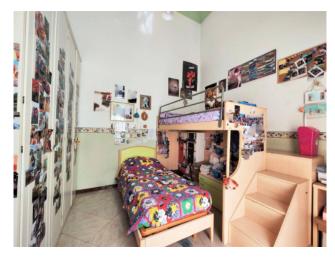

Halfway up the first large room, bathroom and balcony, currently used as a study.

Proceeding up the stairs we meet the apartment with two entrances, main and direct service to the kitchen.

The living area is large and consists of a double living room, minimally with a mezzanine to obtain a "relaxation" area. Following the double bedroom with walk-in closet and bathroom with double access door, which can also be accessed from the living room, and the second bedroom.

A hallway leads from the living room to the eat-in kitchen from which it is possible to reach, via a spiral staircase, the third bedroom with bathroom on the third level, which can become completely independent having its own entrance from the stairwell.