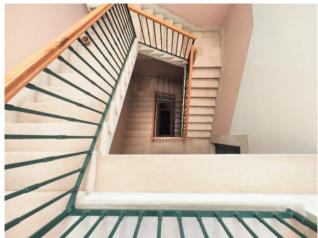

The main façade with simple and essential lines, with the entrance door and the three balconies, hides inside different levels determined by important heights and volumes.

The entrance to the building has a strong impact with an entrance hall with vaults and very high arches, which anticipate access to a flight of stairs leading to the upper floors.