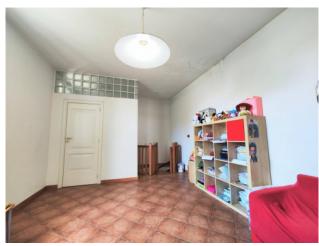

Halfway up the first large room, bathroom and balcony, currently used as a study.

Proceeding up the stairs we meet the apartment with two entrances, main and direct service to the kitchen.

The living area is large and consists of a double living room, minimally with a mezzanine to obtain a "relaxation" area. Following the double bedroom with walk-in closet and bathroom with double access door, which can also be accessed from the living room, and the second bedroom.

A hallway leads from the living room to the eat-in kitchen from which it is possible to reach, via a spiral staircase, the third bedroom with bathroom on the third level, which can become completely independent having its own entrance from the stairwell.