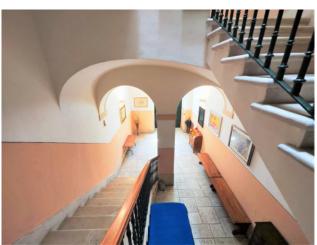

The main façade with simple and essential lines, with the entrance door and the three balconies, hides inside different levels determined by important heights and volumes.

The entrance to the building has a strong impact with an entrance hall with vaults and very high arches, which anticipate access to a flight of stairs leading to the upper floors.

Halfway up the first large room, bathroom and balcony, currently used as a study.

Proceeding up the stairs we meet the apartment with two entrances, main and direct service to the kitchen.

The living area is large and consists of a double living room, minimally with a mezzanine to obtain a "relaxation" area. Following the double bedroom with walk-in closet and bathroom with double access door, which can also be accessed from the living room, and the second bedroom.