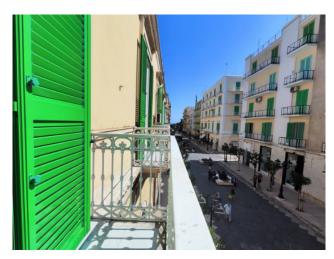

The main façade with simple and essential lines, with the entrance door and the three balconies, hides inside different levels determined by important heights and volumes.

The entrance to the building has a strong impact with an entrance hall with vaults and very high arches, which anticipate access to a flight of stairs leading to the upper floors.

The terrace with a panoramic view of the city, suitably equipped with outdoor furnishing accessories, plants, flowers and gazebos, as well as adequate lighting, can become a meeting and convivial place with family or friends to spend suggestive summer evenings.