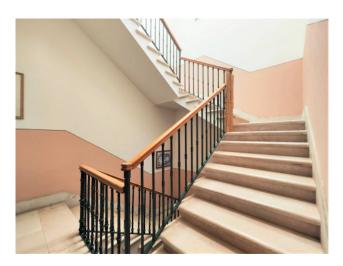

The main façade with simple and essential lines, with the entrance door and the three balconies, hides inside different levels determined by important heights and volumes.

The entrance to the building has a strong impact with an entrance hall with vaults and very high arches, which anticipate access to a flight of stairs leading to the upper floors.

Halfway up the first large room, bathroom and balcony, currently used as a study.

Proceeding up the stairs we meet the apartment with two entrances, main and direct service to the kitchen.

The living area is large and consists of a double living room, minimally with a mezzanine to obtain a "relaxation" area. Following the double bedroom with walk-in closet and bathroom with double access door, which can also be accessed from the living room, and the second bedroom.