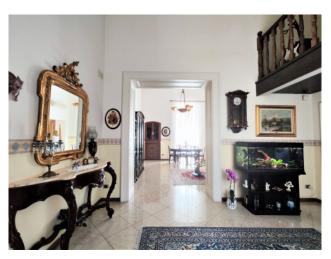

Halfway up the first large room, bathroom and balcony, currently used as a study.

Proceeding up the stairs we meet the apartment with two entrances, main and direct service to the kitchen.

The living area is large and consists of a double living room, minimally with a mezzanine to obtain a "relaxation" area. Following the double bedroom with walk-in closet and bathroom with double access door, which can also be accessed from the living room, and the second bedroom.

A hallway leads from the living room to the eat-in kitchen from which it is possible to reach, via a spiral staircase, the third bedroom with bathroom on the third level, which can become completely independent having its own entrance from the stairwell.