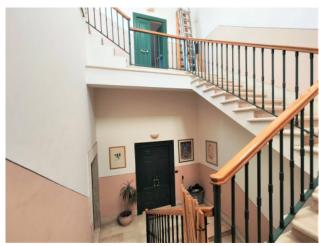

The main façade with simple and essential lines, with the entrance door and the three balconies, hides inside different levels determined by important heights and volumes.

The entrance to the building has a strong impact with an entrance hall with vaults and very high arches, which anticipate access to a flight of stairs leading to the upper floors.

Halfway up the first large room, bathroom and balcony, currently used as a study.

Proceeding up the stairs we meet the apartment with two entrances, main and direct service to the kitchen.

The living area is large and consists of a double living room, minimally with a mezzanine to obtain a "relaxation" area. Following the double bedroom with walk-in closet and bathroom with double access door, which can also be accessed from the living room, and the second bedroom.