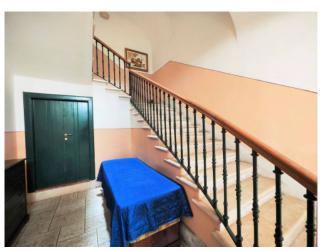

The main façade with simple and essential lines, with the entrance door and the three balconies, hides inside different levels determined by important heights and volumes.

The entrance to the building has a strong impact with an entrance hall with vaults and very high arches, which anticipate access to a flight of stairs leading to the upper floors.

Halfway up the first large room, bathroom and balcony, currently used as a study.

Proceeding up the stairs we meet the apartment with two entrances, main and direct service to the kitchen.

The living area is large and consists of a double living room, minimally with a mezzanine to obtain a "relaxation" area. Following the double bedroom with walk-in closet and bathroom with double access door, which can also be accessed from the living room, and the second bedroom.