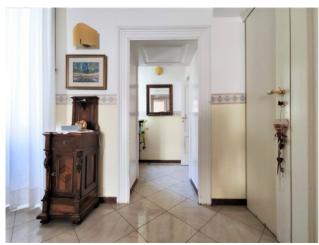

The main façade with simple and essential lines, with the entrance door and the three balconies, hides inside different levels determined by important heights and volumes.

The entrance to the building has a strong impact with an entrance hall with vaults and very high arches, which anticipate access to a flight of stairs leading to the upper floors.

Halfway up the first large room, bathroom and balcony, currently used as a study.

Proceeding up the stairs we meet the apartment with two entrances, main and direct service to the kitchen.

The living area is large and consists of a double living room, minimally with a mezzanine to obtain a "relaxation" area. Following the double bedroom with walk-in closet and bathroom with double access door, which can also be accessed from the living room, and the second bedroom.