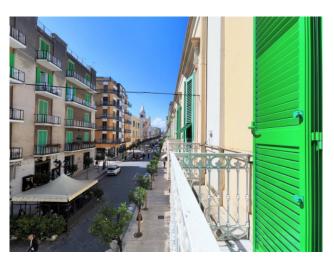

The main façade with simple and essential lines, with the entrance door and the three balconies, hides inside different levels determined by important heights and volumes.

The entrance to the building has a strong impact with an entrance hall with vaults and very high arches, which anticipate access to a flight of stairs leading to the upper floors.

The terrace with a panoramic view of the city, suitably equipped with outdoor furnishing accessories, plants, flowers and gazebos, as well as adequate lighting, can become a meeting and convivial place with family or friends to spend suggestive summer evenings.