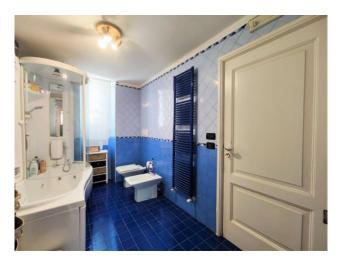

Halfway up the first large room, bathroom and balcony, currently used as a study.

Proceeding up the stairs we meet the apartment with two entrances, main and direct service to the kitchen.

The living area is large and consists of a double living room, minimally with a mezzanine to obtain a "relaxation" area. Following the double bedroom with walk-in closet and bathroom with double access door, which can also be accessed from the living room, and the second bedroom.