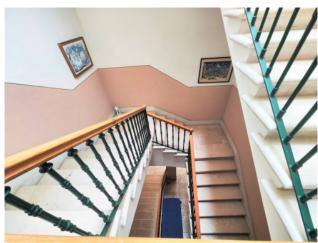

The main façade with simple and essential lines, with the entrance door and the three balconies, hides inside different levels determined by important heights and volumes.

The entrance to the building has a strong impact with an entrance hall with vaults and very high arches, which anticipate access to a flight of stairs leading to the upper floors.

Halfway up the first large room, bathroom and balcony, currently used as a study.

Proceeding up the stairs we meet the apartment with two entrances, main and direct service to the kitchen.

The living area is large and consists of a double living room, minimally with a mezzanine to obtain a "relaxation" area. Following the double bedroom with walk-in closet and bathroom with double access door, which can also be accessed from the living room, and the second bedroom.