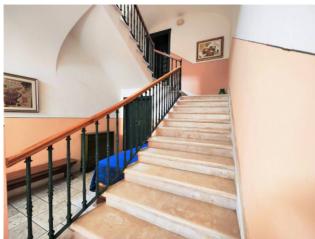

The main façade with simple and essential lines, with the entrance door and the three balconies, hides inside different levels determined by important heights and volumes.

The entrance to the building has a strong impact with an entrance hall with vaults and very high arches, which anticipate access to a flight of stairs leading to the upper floors.