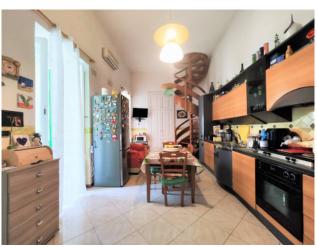

A hallway leads from the living room to the eat-in kitchen from which it is possible to reach, via a spiral staircase, the third bedroom with bathroom on the third level, which can become completely independent having its own entrance from the stairwell.