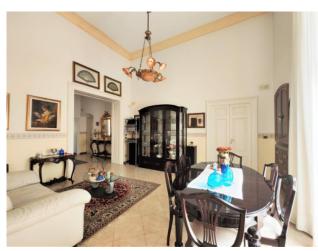

Halfway up the first large room, bathroom and balcony, currently used as a study.

Proceeding up the stairs we meet the apartment with two entrances, main and direct service to the kitchen.

The living area is large and consists of a double living room, minimally with a mezzanine to obtain a "relaxation" area. Following the double bedroom with walk-in closet and bathroom with double access door, which can also be accessed from the living room, and the second bedroom.