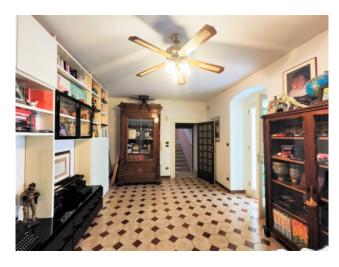

Halfway up the first large room, bathroom and balcony, currently used as a study.

Proceeding up the stairs we meet the apartment with two entrances, main and direct service to the kitchen.

The living area is large and consists of a double living room, minimally with a mezzanine to obtain a "relaxation" area. Following the double bedroom with walk-in closet and bathroom with double access door, which can also be accessed from the living room, and the second bedroom.

A hallway leads from the living room to the eat-in kitchen from which it is possible to reach, via a spiral staircase, the third bedroom with bathroom on the third level, which can become completely independent having its own entrance from the stairwell.