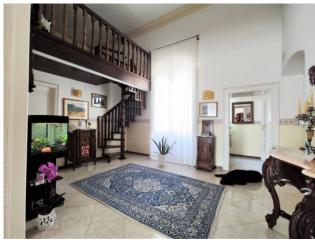

The main façade with simple and essential lines, with the entrance door and the three balconies, hides inside different levels determined by important heights and volumes.

The entrance to the building has a strong impact with an entrance hall with vaults and very high arches, which anticipate access to a flight of stairs leading to the upper floors.