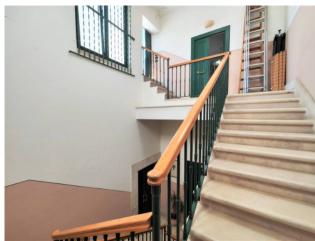

The main façade with simple and essential lines, with the entrance door and the three balconies, hides inside different levels determined by important heights and volumes.

The entrance to the building has a strong impact with an entrance hall with vaults and very high arches, which anticipate access to a flight of stairs leading to the upper floors.