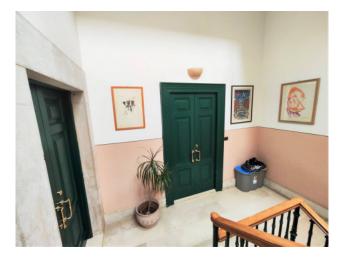

The main façade with simple and essential lines, with the entrance door and the three balconies, hides inside different levels determined by important heights and volumes.

The entrance to the building has a strong impact with an entrance hall with vaults and very high arches, which anticipate access to a flight of stairs leading to the upper floors.