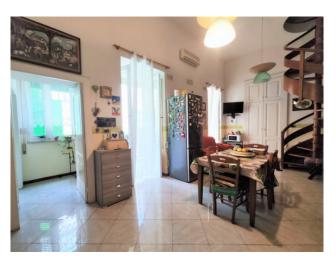

Halfway up the first large room, bathroom and balcony, currently used as a study.

Proceeding up the stairs we meet the apartment with two entrances, main and direct service to the kitchen.

The living area is large and consists of a double living room, minimally with a mezzanine to obtain a "relaxation" area. Following the double bedroom with walk-in closet and bathroom with double access door, which can also be accessed from the living room, and the second bedroom.

A hallway leads from the living room to the eat-in kitchen from which it is possible to reach, via a spiral staircase, the third bedroom with bathroom on the third level, which can become completely independent having its own entrance from the stairwell.