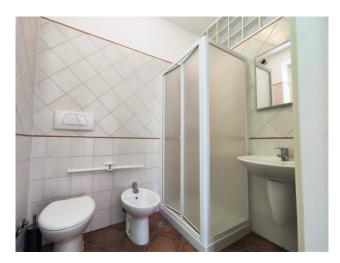

Halfway up the first large room, bathroom and balcony, currently used as a study.

Proceeding up the stairs we meet the apartment with two entrances, main and direct service to the kitchen.

The living area is large and consists of a double living room, minimally with a mezzanine to obtain a "relaxation" area. Following the double bedroom with walk-in closet and bathroom with double access door, which can also be accessed from the living room, and the second bedroom.

A hallway leads from the living room to the eat-in kitchen from which it is possible to reach, via a spiral staircase, the third bedroom with bathroom on the third level, which can become completely independent having its own entrance from the stairwell.