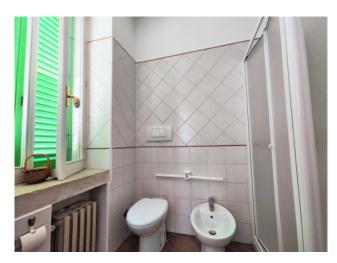

Halfway up the first large room, bathroom and balcony, currently used as a study.

Proceeding up the stairs we meet the apartment with two entrances, main and direct service to the kitchen.

The living area is large and consists of a double living room, minimally with a mezzanine to obtain a "relaxation" area. Following the double bedroom with walk-in closet and bathroom with double access door, which can also be accessed from the living room, and the second bedroom.

A hallway leads from the living room to the eat-in kitchen from which it is possible to reach, via a spiral staircase, the third bedroom with bathroom on the third level, which can become completely independent having its own entrance from the stairwell.