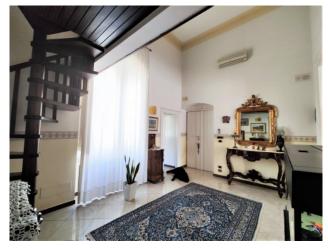

The main façade with simple and essential lines, with the entrance door and the three balconies, hides inside different levels determined by important heights and volumes.

The entrance to the building has a strong impact with an entrance hall with vaults and very high arches, which anticipate access to a flight of stairs leading to the upper floors.

Halfway up the first large room, bathroom and balcony, currently used as a study.

Proceeding up the stairs we meet the apartment with two entrances, main and direct service to the kitchen.

The living area is large and consists of a double living room, minimally with a mezzanine to obtain a "relaxation" area. Following the double bedroom with walk-in closet and bathroom with double access door, which can also be accessed from the living room, and the second bedroom.

A hallway leads from the living room to the eat-in kitchen from which it is possible to reach, via a spiral staircase, the third bedroom with bathroom on the third level, which can become completely independent having its own entrance from the stairwell.