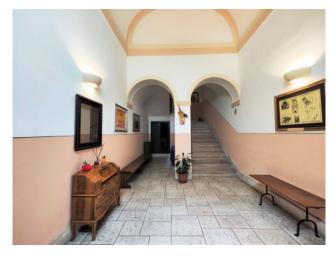

The main façade with simple and essential lines, with the entrance door and the three balconies, hides inside different levels determined by important heights and volumes.

The entrance to the building has a strong impact with an entrance hall with vaults and very high arches, which anticipate access to a flight of stairs leading to the upper floors.