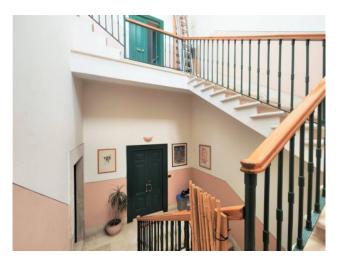

The main façade with simple and essential lines, with the entrance door and the three balconies, hides inside different levels determined by important heights and volumes.

The entrance to the building has a strong impact with an entrance hall with vaults and very high arches, which anticipate access to a flight of stairs leading to the upper floors.