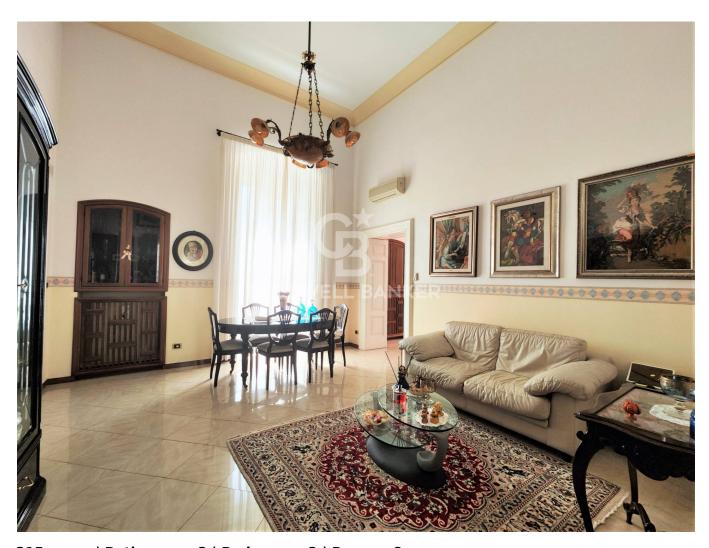

Halfway up the first large room, bathroom and balcony, currently used as a study.

Proceeding up the stairs we meet the apartment with two entrances, main and direct service to the kitchen.

The living area is large and consists of a double living room, minimally with a mezzanine to obtain a "relaxation" area. Following the double bedroom with walk-in closet and bathroom with double access door, which can also be accessed from the living room, and the second bedroom.

A hallway leads from the living room to the eat-in kitchen from which it is possible to reach, via a spiral staircase, the third bedroom with bathroom on the third level, which can become completely independent having its own entrance from the stairwell.