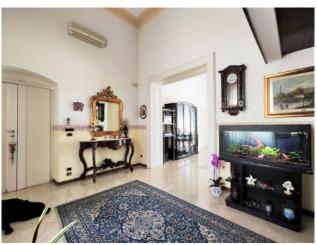

The main façade with simple and essential lines, with the entrance door and the three balconies, hides inside different levels determined by important heights and volumes.

The entrance to the building has a strong impact with an entrance hall with vaults and very high arches, which anticipate access to a flight of stairs leading to the upper floors.

Halfway up the first large room, bathroom and balcony, currently used as a study.

Proceeding up the stairs we meet the apartment with two entrances, main and direct service to the kitchen.

The living area is large and consists of a double living room, minimally with a mezzanine to obtain a "relaxation" area. Following the double bedroom with walk-in closet and bathroom with double access door, which can also be accessed from the living room, and the second bedroom.