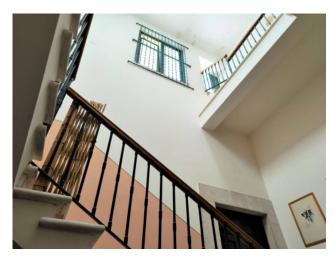

The main façade with simple and essential lines, with the entrance door and the three balconies, hides inside different levels determined by important heights and volumes.

The entrance to the building has a strong impact with an entrance hall with vaults and very high arches, which anticipate access to a flight of stairs leading to the upper floors.

Halfway up the first large room, bathroom and balcony, currently used as a study.

Proceeding up the stairs we meet the apartment with two entrances, main and direct service to the kitchen.

The living area is large and consists of a double living room, minimally with a mezzanine to obtain a "relaxation" area. Following the double bedroom with walk-in closet and bathroom with double access door, which can also be accessed from the living room, and the second bedroom.