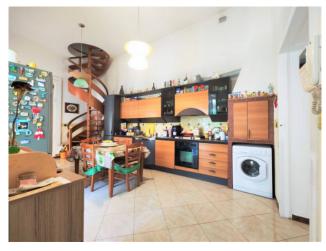

A hallway leads from the living room to the eat-in kitchen from which it is possible to reach, via a spiral staircase, the third bedroom with bathroom on the third level, which can become completely independent having its own entrance from the stairwell.