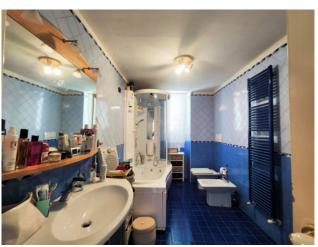

Halfway up the first large room, bathroom and balcony, currently used as a study.

Proceeding up the stairs we meet the apartment with two entrances, main and direct service to the kitchen.

The living area is large and consists of a double living room, minimally with a mezzanine to obtain a "relaxation" area. Following the double bedroom with walk-in closet and bathroom with double access door, which can also be accessed from the living room, and the second bedroom.