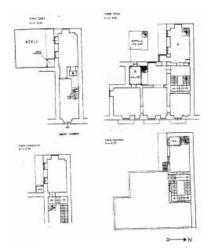

The main façade with simple and essential lines, with the entrance door and the three balconies, hides inside different levels determined by important heights and volumes.

The entrance to the building has a strong impact with an entrance hall with vaults and very high arches, which anticipate access to a flight of stairs leading to the upper floors.

Halfway up the first large room, bathroom and balcony, currently used as a study.

Proceeding up the stairs we meet the apartment with two entrances, main and direct service to the kitchen.

The living area is large and consists of a double living room, minimally with a mezzanine to obtain a "relaxation" area. Following the double bedroom with walk-in closet and bathroom with double access door, which can also be accessed from the living room, and the second bedroom.

A hallway leads from the living room to the eat-in kitchen from which it is possible to reach, via a spiral staircase, the third bedroom with bathroom on the third level, which can become completely independent having its own entrance from the stairwell.

The terrace with a panoramic view of the city, suitably equipped with outdoor furnishing accessories, plants, flowers and gazebos, as well as adequate lighting, can become a meeting and convivial place with family or friends to spend suggestive summer evenings.

Outgoing on the ground floor, another large room with outdoor space, currently used for storage.

Giving the right value to what is offered for sale with a description, especially for residences of this type, is not easy. So if you are seriously interested and motivated to consider buying an independent house with these characteristics, do not hesitate to contact us. The expert real estate consultant, in charge of this property, will be happy to accompany you on a visit to better present it to you.