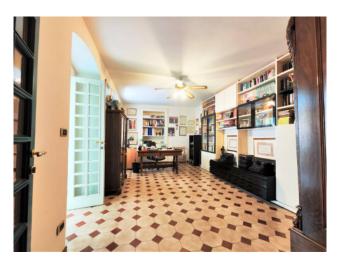

Halfway up the first large room, bathroom and balcony, currently used as a study.

Proceeding up the stairs we meet the apartment with two entrances, main and direct service to the kitchen.

The living area is large and consists of a double living room, minimally with a mezzanine to obtain a "relaxation" area. Following the double bedroom with walk-in closet and bathroom with double access door, which can also be accessed from the living room, and the second bedroom.

A hallway leads from the living room to the eat-in kitchen from which it is possible to reach, via a spiral staircase, the third bedroom with bathroom on the third level, which can become completely independent having its own entrance from the stairwell.