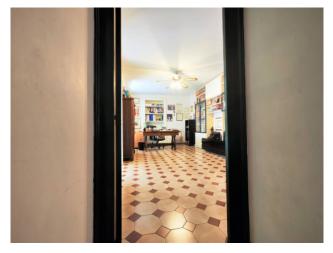

Halfway up the first large room, bathroom and balcony, currently used as a study.

Proceeding up the stairs we meet the apartment with two entrances, main and direct service to the kitchen.

The living area is large and consists of a double living room, minimally with a mezzanine to obtain a "relaxation" area. Following the double bedroom with walk-in closet and bathroom with double access door, which can also be accessed from the living room, and the second bedroom.

A hallway leads from the living room to the eat-in kitchen from which it is possible to reach, via a spiral staircase, the third bedroom with bathroom on the third level, which can become completely independent having its own entrance from the stairwell.