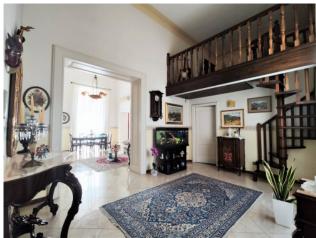

Halfway up the first large room, bathroom and balcony, currently used as a study.

Proceeding up the stairs we meet the apartment with two entrances, main and direct service to the kitchen.

The living area is large and consists of a double living room, minimally with a mezzanine to obtain a "relaxation" area. Following the double bedroom with walk-in closet and bathroom with double access door, which can also be accessed from the living room, and the second bedroom.