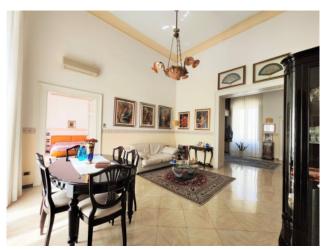

The main façade with simple and essential lines, with the entrance door and the three balconies, hides inside different levels determined by important heights and volumes.

The entrance to the building has a strong impact with an entrance hall with vaults and very high arches, which anticipate access to a flight of stairs leading to the upper floors.

Halfway up the first large room, bathroom and balcony, currently used as a study.

Proceeding up the stairs we meet the apartment with two entrances, main and direct service to the kitchen.

The living area is large and consists of a double living room, minimally with a mezzanine to obtain a "relaxation" area. Following the double bedroom with walk-in closet and bathroom with double access door, which can also be accessed from the living room, and the second bedroom.