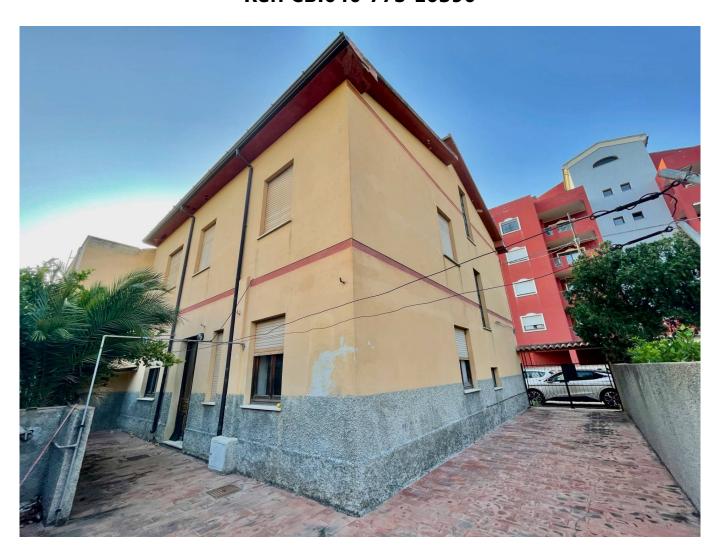

## Building for sale in Olbia Olbia città € 335.000 Ref. CBI040-775-10390

225 sq.m. | Bathrooms: 2 | Bedrooms: 4 | Rooms: 12

 $\eth \square \square i$  Stable One-of-a-Kind Palace: Detached House with Dream Potential!

Located in a semi-central area, this property offers a unique opportunity for those looking for an independent home with unparalleled charm. On two floors, with a backyard and a spacious multi-car garage, this property is the epitome of elegance and style.

## Certification

Garden: Private

Garage: for one car

Energy Class:  $\boldsymbol{F}$ **EPgInr**: 114.50 kwh/[] **Features** Property ID: CBI040-775-10390 Contract: Sale Categoria: Building Address: VIA GERMANIA, 27 Zip Code: 7026 Municipality: Olbia Zona: Olbia città Total sqm: 225 sq.m. Bedrooms: 4 Bathrooms: 2 Rooms: 12 Internal condition: To be renovated Floor: Ground Floor Total floors: 2 Parking space: Uncovered Parking Current Status: Available after the deed of sale Balconies: Present Terrace: Present