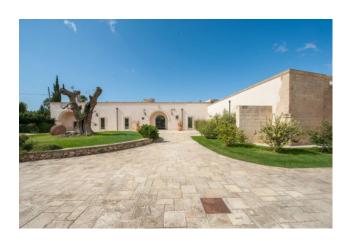

## 1.500 sq.m. | Bathrooms: 10 | Bedrooms: 9 | Rooms: 15

LEVERANO - LECCE - SALENTO

A few kilometers from the crystal clear Ionian sea and its golden beaches, surrounded by vineyards and the evocative Salento landscape, we are delighted to offer for sale a prestigious farmhouse of about 1300 sqm which extends over a plot of about 2 hectares

The farmhouse has undergone a recent and careful renovation with a strongly contemporary design. Attention to detail and the use of quality materials have been the guiding criteria, harmoniously mixing the charm of the past and historical elements with the most modern design and the essential lines of a simple but at the same time refined elegance.