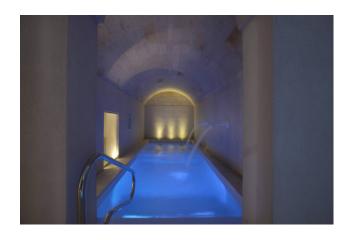

The 9 luxuty rooms have an en suite bathroom each, as well as a safe box, a comfortable desk and a laptop workstation. They also offer an evocative view of the greenery of the garden.

There is also a large and elegant front-office area, a professional industrial kitchen and a marvelous wellness area at complete disposal of guests, who can relax in absolute privacy.