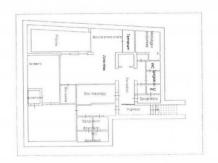

|
| Safety deposit box              | Pool                                             |
| Land : 20000 [                  | Airport distance                                 |
| Shops distance or nearest city  |                                                  |

## **Nearby**

| Gyms              | Beauty centres    |
|-------------------|-------------------|
| Soccer fields     | Sport centres     |
| Tennis courts     | Cycle paths       |
| Playgrounds       | Rail station      |
| Public transports | Nursery school    |
| Primary schools   | Secondary schools |
| High school       | Bar               |
| Post offices      | Shopping centres  |
| Municipal office  |                   |













































































PIANTA PIANO INTERRATO