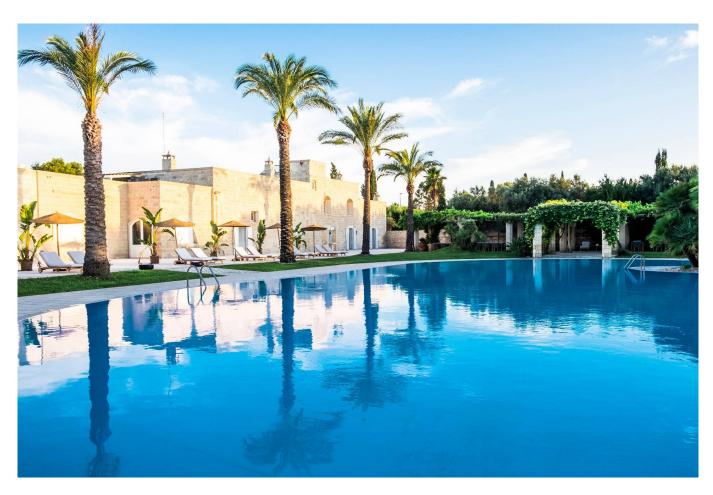

## 1.500 sq.m. | Bathrooms: 10 | Bedrooms: 9 | Rooms: 15

LEVERANO - LECCE - SALENTO

A few kilometers from the crystal clear Ionian sea and its golden beaches, surrounded by vineyards and the evocative Salento landscape, we are delighted to offer for sale a prestigious farmhouse of about 1300 sqm which extends over a plot of about 2 hectares

The furnishings have the signature of the most famous interior designers.

This prestigious accommodation facility features large and bright living rooms with beautiful star vaults and frescoes; they overlook the lush garden and its beautiful swimming pool and they are embellished with furnishings with a unique and refined design.

- 73100 Lecce (LE) Located just 9 km from Porto Cesareo and the most beautiful places of Salento on the Ionian coast, 19 km from Lecce and 58 km from Brindisi airport, the property lends itself well to being used both as a prestigious private residence and as a luxurious boutique hotel.