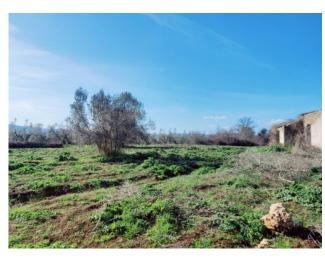

This 50m2 farmhouse/cottage, in need of total renovation, is located on 3.6 hectares of agricultural land with 60 olive trees.

The property is accessed via a dirt road in good condition. There is no electricity but it is possible to connect in the immediate vicinity.

The farmhouse, currently to be registered, is the perfect opportunity for those who wish to start a small agricultural business or are looking for a destination where they can spend periods of rest and tranquillity, surrounded by nature. The privileged position of this property, in fact, offers the possibility of enjoying the quiet of the countryside but also of the convenience of having the town in the immediate vicinity.