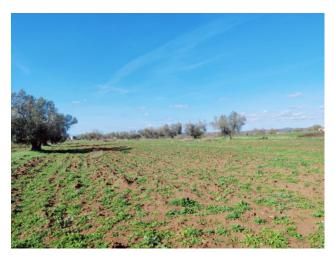

## Rustic/Farmhouse/Court for sale in Ischia di Castro € 39.000 Ref. CBI105-1176-245

50 sq.m. | Rooms: 1

LAZIO - VITERBO - ISCHIA DI CASTRO RUSTIC WITH OLIVE PLANTS

Interesting rustic nestled in the heart of the green countryside of Ischia di Castro, in the Vepre area, ideal for those seeking an oasis of peace and relaxation.

This 50m2 farmhouse/cottage, in need of total renovation, is located on 3.6 hectares of agricultural land with 60 olive trees.

The property is accessed via a dirt road in good condition. There is no electricity but it is possible to connect in the immediate vicinity.

The farmhouse, currently to be registered, is the perfect opportunity for those who wish to start a small agricultural business or are looking for a destination where they can spend periods of rest and tranquillity, surrounded by nature. The privileged position of this property, in fact, offers the possibility of enjoying the quiet of the countryside but also of the convenience of having the town in the immediate vicinity.