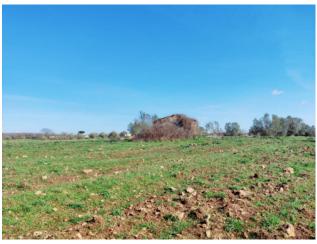

This 50m2 farmhouse/cottage, in need of total renovation, is located on 3.6 hectares of agricultural land with 60 olive trees.

The property is accessed via a dirt road in good condition. There is no electricity but it is possible to connect in the immediate vicinity.

The farmhouse, currently to be registered, is the perfect opportunity for those who wish to start a small agricultural business or are looking for a destination where they can spend periods of rest and tranquillity, surrounded by nature. The privileged position of this property, in fact, offers the possibility of enjoying the quiet of the countryside but also of the convenience of having the town in the immediate vicinity.