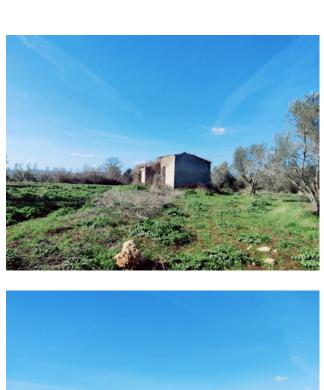

This 50m2 farmhouse/cottage, in need of total renovation, is located on 3.6 hectares of agricultural land with 60 olive trees.

The property is accessed via a dirt road in good condition. There is no electricity but it is possible to connect in the immediate vicinity.

The farmhouse, currently to be registered, is the perfect opportunity for those who wish to start a small agricultural business or are looking for a destination where they can spend periods of rest and tranquillity, surrounded by nature. The privileged position of this property, in fact, offers the possibility of enjoying the quiet of the countryside but also of the convenience of having the town in the immediate vicinity.