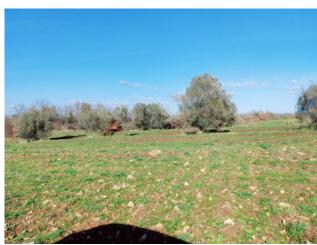

## Rustic/Farmhouse/Court for sale in Ischia di Castro € 39.000 Ref. CBI105-1176-245

50 sq.m. | Rooms: 1

LAZIO - VITERBO - ISCHIA DI CASTRO RUSTIC WITH OLIVE PLANTS

Interesting rustic nestled in the heart of the green countryside of Ischia di Castro, in the Vepre area, ideal for those seeking an oasis of peace and relaxation.

This 50m2 farmhouse/cottage, in need of total renovation, is located on 3.6 hectares of agricultural land with 60 olive trees.

The property is accessed via a dirt road in good condition. There is no electricity but it is possible to connect in the immediate vicinity.

The farmhouse, currently to be registered, is the perfect opportunity for those who wish to start a small agricultural business or are looking for a destination where they can spend periods of rest and tranquillity, surrounded by nature. The privileged position of this property, in fact, offers the possibility of enjoying the quiet of the countryside but also of the convenience of having the town in the immediate vicinity.