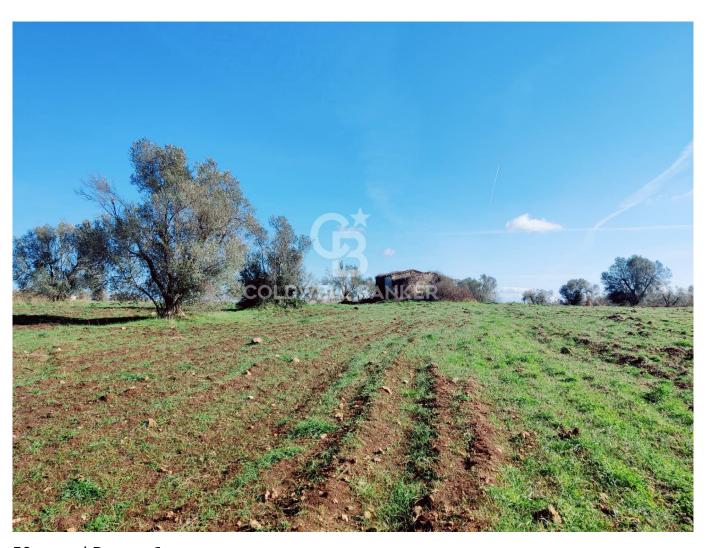

## Rustic/Farmhouse/Court for sale in Ischia di Castro € 39.000 Ref. CBI105-1176-245

50 sq.m. | Rooms: 1

LAZIO - VITERBO - ISCHIA DI CASTRO RUSTIC WITH OLIVE PLANTS

Interesting rustic nestled in the heart of the green countryside of Ischia di Castro, in the Vepre area, ideal for those seeking an oasis of peace and relaxation.

This 50m2 farmhouse/cottage, in need of total renovation, is located on 3.6 hectares of agricultural land with 60 olive trees.

The property is accessed via a dirt road in good condition. There is no electricity but it is possible to connect in the immediate vicinity.

The farmhouse, currently to be registered, is the perfect opportunity for those who wish to start a small agricultural business or are looking for a destination where they can spend periods of rest and tranquillity, surrounded by nature. The privileged position of this property, in fact, offers the possibility of enjoying the quiet of the countryside but also of the convenience of having the town in the immediate vicinity.