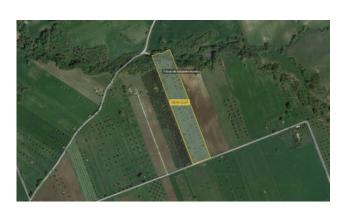

This 50m2 farmhouse/cottage, in need of total renovation, is located on 3.6 hectares of agricultural land with 60 olive trees.

The property is accessed via a dirt road in good condition. There is no electricity but it is possible to connect in the immediate vicinity.

## **Features**

| Property ID: CBI105-1176-245                     | Contract: Sale                   |
|--------------------------------------------------|----------------------------------|
| Categoria: Rustic/Farmhouse/Court                | Address: Località Vepre, snc     |
| Zip Code: 80070                                  | Municipality: Ischia di Castro   |
| Total sqm: 50 sq.m.                              | Rooms: 1                         |
| Internal condition: To be renovated              | Floor: Ground Floor              |
| Total floors: 1                                  | Parking space: Uncovered Parking |
| Suitable for Students: Yes                       | No architectural barriers: Yes   |
| Current Status: Available after the deed of sale | Garden: Private                  |
| : Yes                                            |                                  |