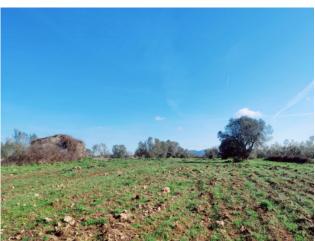

## Rustic/Farmhouse/Court for sale in Ischia di Castro € 39.000 Ref. CBI105-1176-245

50 sq.m. | Rooms: 1

LAZIO - VITERBO - ISCHIA DI CASTRO RUSTIC WITH OLIVE PLANTS

Interesting rustic nestled in the heart of the green countryside of Ischia di Castro, in the Vepre area, ideal for those seeking an oasis of peace and relaxation.

This 50m2 farmhouse/cottage, in need of total renovation, is located on 3.6 hectares of agricultural land with 60 olive trees.

The property is accessed via a dirt road in good condition. There is no electricity but it is possible to connect in the immediate vicinity.