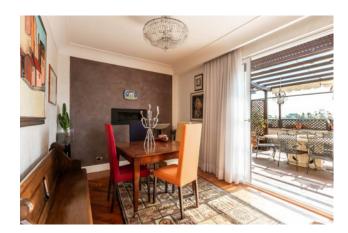

The elegant apartment comprises on the attic floor an entrance hall, lounge with fireplace, dining room overlooking the large terrace, eat-in kitchen, bathroom, service/laundry room and another bathroom. On the top floor, which is accessed by a comfortable internal staircase, we find the sleeping area with two double bedrooms and a bathroom. The large windows that illuminate the interiors and the magnificent terrace of about 60 square meters, with its triple exposure, ideally connect the property with the splendid Insugherata Park.