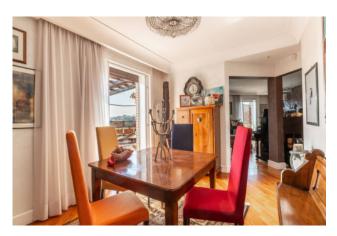

The elegant apartment comprises on the attic floor an entrance hall, lounge with fireplace, dining room overlooking the large terrace, eat-in kitchen, bathroom, service/laundry room and another bathroom. On the top floor, which is accessed by a comfortable internal staircase, we find the sleeping area with two double bedrooms and a bathroom. The large windows that illuminate the interiors and the magnificent terrace of about 60 square meters, with its triple exposure, ideally connect the property with the splendid Insugherata Park.

The property is in excellent condition and equipped with volumetric and perimeter burglar alarm, internal video surveillance system, automatic watering, safe and air conditioners in all rooms. Thanks to a unique and modern design but also warm and welcoming given the use of soft shapes and sophisticated materials, it is the ideal solution for those who wish to live in a peaceful setting, surrounded by greenery, but not far from all types of services. businesses and schools. The property includes a comfortable garage inside the condominium garage.