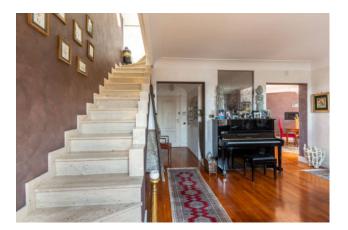

The elegant apartment comprises on the attic floor an entrance hall, lounge with fireplace, dining room overlooking the large terrace, eat-in kitchen, bathroom, service/laundry room and another bathroom. On the top floor, which is accessed by a comfortable internal staircase, we find the sleeping area with two double bedrooms and a bathroom. The large windows that illuminate the interiors and the magnificent terrace of about 60 square meters, with its triple exposure, ideally connect the property with the splendid Insugherata Park.