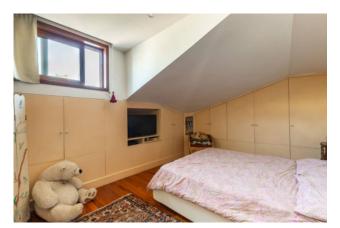

The elegant apartment comprises on the attic floor an entrance hall, lounge with fireplace, dining room overlooking the large terrace, eat-in kitchen, bathroom, service/laundry room and another bathroom. On the top floor, which is accessed by a comfortable internal staircase, we find the sleeping area with two double bedrooms and a bathroom. The large windows that illuminate the interiors and the magnificent terrace of about 60 square meters, with its triple exposure, ideally connect the property with the splendid Insugherata Park.