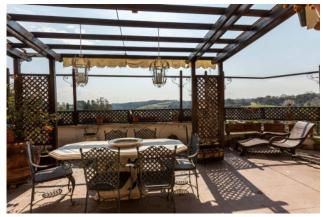

The elegant apartment comprises on the attic floor an entrance hall, lounge with fireplace, dining room overlooking the large terrace, eat-in kitchen, bathroom, service/laundry room and another bathroom. On the top floor, which is accessed by a comfortable internal staircase, we find the sleeping area with two double bedrooms and a bathroom. The large windows that illuminate the interiors and the magnificent terrace of about 60 square meters, with its triple exposure, ideally connect the property with the splendid Insugherata Park.