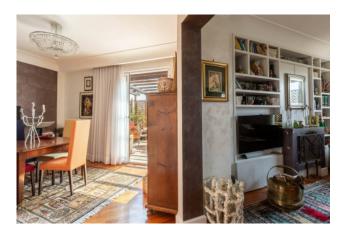

The elegant apartment comprises on the attic floor an entrance hall, lounge with fireplace, dining room overlooking the large terrace, eat-in kitchen, bathroom, service/laundry room and another bathroom. On the top floor, which is accessed by a comfortable internal staircase, we find the sleeping area with two double bedrooms and a bathroom. The large windows that illuminate the interiors and the magnificent terrace of about 60 square meters, with its triple exposure, ideally connect the property with the splendid Insugherata Park.

The property is in excellent condition and equipped with volumetric and perimeter burglar alarm, internal video surveillance system, automatic watering, safe and air conditioners in all rooms. Thanks to a unique and modern design but also warm and welcoming given the use of soft shapes and sophisticated materials, it is the ideal solution for those who wish to live in a peaceful setting, surrounded by greenery, but not far from all types of services. businesses and schools. The property includes a comfortable garage inside the condominium garage.