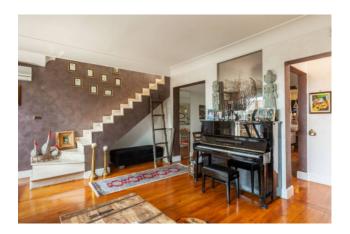

The elegant apartment comprises on the attic floor an entrance hall, lounge with fireplace, dining room overlooking the large terrace, eat-in kitchen, bathroom, service/laundry room and another bathroom. On the top floor, which is accessed by a comfortable internal staircase, we find the sleeping area with two double bedrooms and a bathroom. The large windows that illuminate the interiors and the magnificent terrace of about 60 square meters, with its triple exposure, ideally connect the property with the splendid Insugherata Park.

The property is in excellent condition and equipped with volumetric and perimeter burglar alarm, internal video surveillance system, automatic watering, safe and air conditioners in all rooms. Thanks to a unique and modern design but also warm and welcoming given the use of soft shapes and sophisticated materials, it is the ideal solution for those who wish to live in a peaceful setting, surrounded by greenery, but not far from all types of services. businesses and schools. The property includes a comfortable garage inside the condominium garage.