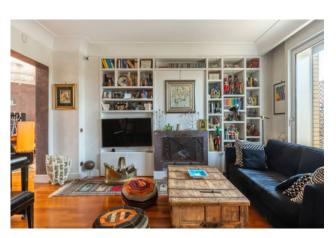

The elegant apartment comprises on the attic floor an entrance hall, lounge with fireplace, dining room overlooking the large terrace, eat-in kitchen, bathroom, service/laundry room and another bathroom. On the top floor, which is accessed by a comfortable internal staircase, we find the sleeping area with two double bedrooms and a bathroom. The large windows that illuminate the interiors and the magnificent terrace of about 60 square meters, with its triple exposure, ideally connect the property with the splendid Insugherata Park.

The property is in excellent condition and equipped with volumetric and perimeter burglar alarm, internal video surveillance system, automatic watering, safe and air conditioners in all rooms. Thanks to a unique and modern design but also warm and welcoming given the use of soft shapes and sophisticated materials, it is the ideal solution for those who wish to live in a peaceful setting, surrounded by greenery, but not far from all types of services. businesses and schools. The property includes a comfortable garage inside the condominium garage.