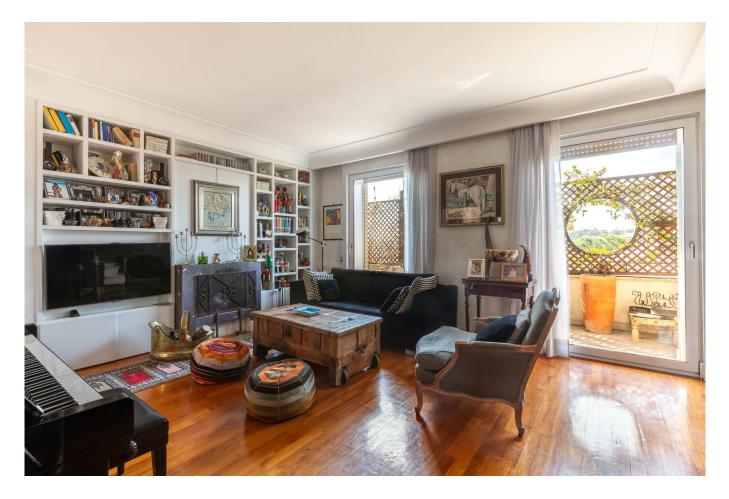

The elegant apartment comprises on the attic floor an entrance hall, lounge with fireplace, dining room overlooking the large terrace, eat-in kitchen, bathroom, service/laundry room and another bathroom. On the top floor, which is accessed by a comfortable internal staircase, we find the sleeping area with two double bedrooms and a bathroom. The large windows that illuminate the interiors and the magnificent terrace of about 60 square meters, with its triple exposure, ideally connect the property with the splendid Insugherata Park.

The property is in excellent condition and equipped with volumetric and perimeter burglar alarm, internal video surveillance system, automatic watering, safe and air conditioners in all rooms. Thanks to a unique and modern design but also warm and welcoming given the use of soft shapes and sophisticated materials, it is the ideal solution for those who wish to live in a peaceful setting, surrounded by greenery, but not far from all types of services. businesses and schools. The property includes a comfortable garage inside the condominium garage.