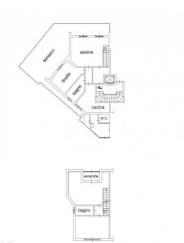

The elegant apartment comprises on the attic floor an entrance hall, lounge with fireplace, dining room overlooking the large terrace, eat-in kitchen, bathroom, service/laundry room and another bathroom. On the top floor, which is accessed by a comfortable internal staircase, we find the sleeping area with two double bedrooms and a bathroom. The large windows that illuminate the interiors and the magnificent terrace of about 60 square meters, with its triple exposure, ideally connect the property with the splendid Insugherata Park.

### Features

| Contract: Sale                                                                        |
|---------------------------------------------------------------------------------------|
| Address: Via Gradoli                                                                  |
| Municipality: Roma                                                                    |
| Total sqm: 168 sq.m.                                                                  |
| Bathrooms: 3                                                                          |
| Internal condition: Restored                                                          |
| Total floors: 4                                                                       |
| Lift: Yes                                                                             |
| Current Status: Available after the deed of sale                                      |
| Terrace: Present, 60 sq.m.                                                            |
| Garage: for one car, 18 sq.m.                                                         |
| Antenna : Independent                                                                 |
| Storage                                                                               |
| Cellar : 6 🛛                                                                          |
| Fireplace                                                                             |
| Parquet                                                                               |
| Electric system : Compliant with the building regulations of the $^{\cdot\cdot}$ time |
| Wooden fixtures                                                                       |
| Safety deposit box                                                                    |
| Garret : 45 🛛                                                                         |
|                                                                                       |
|                                                                                       |