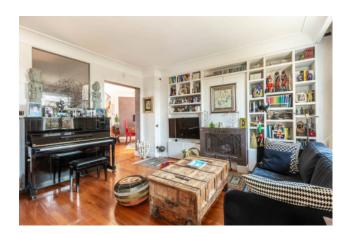

The elegant apartment comprises on the attic floor an entrance hall, lounge with fireplace, dining room overlooking the large terrace, eat-in kitchen, bathroom, service/laundry room and another bathroom. On the top floor, which is accessed by a comfortable internal staircase, we find the sleeping area with two double bedrooms and a bathroom. The large windows that illuminate the interiors and the magnificent terrace of about 60 square meters, with its triple exposure, ideally connect the property with the splendid Insugherata Park.

The property is in excellent condition and equipped with volumetric and perimeter burglar alarm, internal video surveillance system, automatic watering, safe and air conditioners in all rooms. Thanks to a unique and modern design but also warm and welcoming given the use of soft shapes and sophisticated materials, it is the ideal solution for those who wish to live in a peaceful setting, surrounded by greenery, but not far from all types of services. businesses and schools. The property includes a comfortable garage inside the condominium garage.