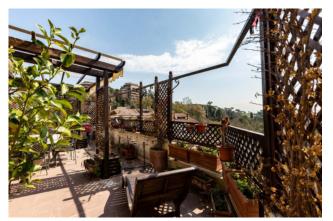

The elegant apartment comprises on the attic floor an entrance hall, lounge with fireplace, dining room overlooking the large terrace, eat-in kitchen, bathroom, service/laundry room and another bathroom. On the top floor, which is accessed by a comfortable internal staircase, we find the sleeping area with two double bedrooms and a bathroom. The large windows that illuminate the interiors and the magnificent terrace of about 60 square meters, with its triple exposure, ideally connect the property with the splendid Insugherata Park.

The property is in excellent condition and equipped with volumetric and perimeter burglar alarm, internal video surveillance system, automatic watering, safe and air conditioners in all rooms. Thanks to a unique and modern design but also warm and welcoming given the use of soft shapes and sophisticated materials, it is the ideal solution for those who wish to live in a peaceful setting, surrounded by greenery, but not far from all types of services. businesses and schools. The property includes a comfortable garage inside the condominium garage.