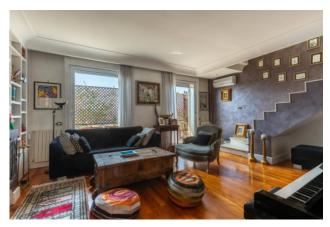

The elegant apartment comprises on the attic floor an entrance hall, lounge with fireplace, dining room overlooking the large terrace, eat-in kitchen, bathroom, service/laundry room and another bathroom. On the top floor, which is accessed by a comfortable internal staircase, we find the sleeping area with two double bedrooms and a bathroom. The large windows that illuminate the interiors and the magnificent terrace of about 60 square meters, with its triple exposure, ideally connect the property with the splendid Insugherata Park.

The property is in excellent condition and equipped with volumetric and perimeter burglar alarm, internal video surveillance system, automatic watering, safe and air conditioners in all rooms. Thanks to a unique and modern design but also warm and welcoming given the use of soft shapes and sophisticated materials, it is the ideal solution for those who wish to live in a peaceful setting, surrounded by greenery, but not far from all types of services. businesses and schools. The property includes a comfortable garage inside the condominium garage.