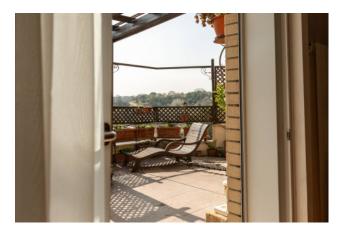

The elegant apartment comprises on the attic floor an entrance hall, lounge with fireplace, dining room overlooking the large terrace, eat-in kitchen, bathroom, service/laundry room and another bathroom. On the top floor, which is accessed by a comfortable internal staircase, we find the sleeping area with two double bedrooms and a bathroom. The large windows that illuminate the interiors and the magnificent terrace of about 60 square meters, with its triple exposure, ideally connect the property with the splendid Insugherata Park.