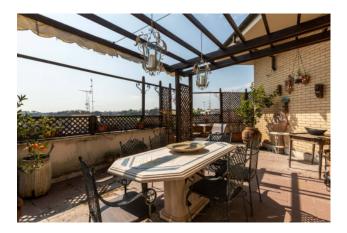

The elegant apartment comprises on the attic floor an entrance hall, lounge with fireplace, dining room overlooking the large terrace, eat-in kitchen, bathroom, service/laundry room and another bathroom. On the top floor, which is accessed by a comfortable internal staircase, we find the sleeping area with two double bedrooms and a bathroom. The large windows that illuminate the interiors and the magnificent terrace of about 60 square meters, with its triple exposure, ideally connect the property with the splendid Insugherata Park.