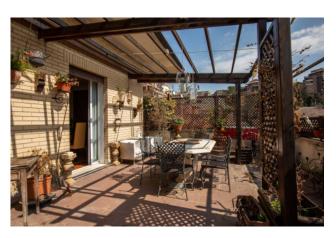

The elegant apartment comprises on the attic floor an entrance hall, lounge with fireplace, dining room overlooking the large terrace, eat-in kitchen, bathroom, service/laundry room and another bathroom. On the top floor, which is accessed by a comfortable internal staircase, we find the sleeping area with two double bedrooms and a bathroom. The large windows that illuminate the interiors and the magnificent terrace of about 60 square meters, with its triple exposure, ideally connect the property with the splendid Insugherata Park.

The property is in excellent condition and equipped with volumetric and perimeter burglar alarm, internal video surveillance system, automatic watering, safe and air conditioners in all rooms. Thanks to a unique and modern design but also warm and welcoming given the use of soft shapes and sophisticated materials, it is the ideal solution for those who wish to live in a peaceful setting, surrounded by greenery, but not far from all types of services. businesses and schools. The property includes a comfortable garage inside the condominium garage.