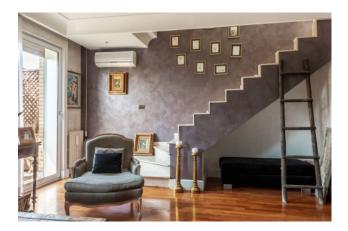

The elegant apartment comprises on the attic floor an entrance hall, lounge with fireplace, dining room overlooking the large terrace, eat-in kitchen, bathroom, service/laundry room and another bathroom. On the top floor, which is accessed by a comfortable internal staircase, we find the sleeping area with two double bedrooms and a bathroom. The large windows that illuminate the interiors and the magnificent terrace of about 60 square meters, with its triple exposure, ideally connect the property with the splendid Insugherata Park.