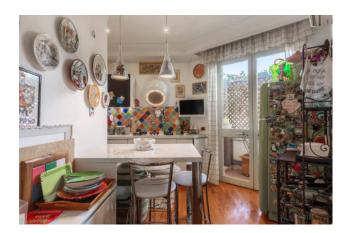

The elegant apartment comprises on the attic floor an entrance hall, lounge with fireplace, dining room overlooking the large terrace, eat-in kitchen, bathroom, service/laundry room and another bathroom. On the top floor, which is accessed by a comfortable internal staircase, we find the sleeping area with two double bedrooms and a bathroom. The large windows that illuminate the interiors and the magnificent terrace of about 60 square meters, with its triple exposure, ideally connect the property with the splendid Insugherata Park.

The property is in excellent condition and equipped with volumetric and perimeter burglar alarm, internal video surveillance system, automatic watering, safe and air conditioners in all rooms. Thanks to a unique and modern design but also warm and welcoming given the use of soft shapes and sophisticated materials, it is the ideal solution for those who wish to live in a peaceful setting, surrounded by greenery, but not far from all types of services. businesses and schools. The property includes a comfortable garage inside the condominium garage.