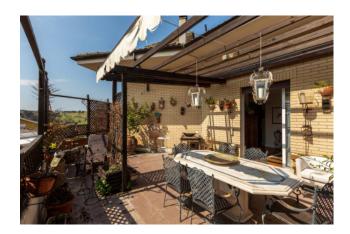

The elegant apartment comprises on the attic floor an entrance hall, lounge with fireplace, dining room overlooking the large terrace, eat-in kitchen, bathroom, service/laundry room and another bathroom. On the top floor, which is accessed by a comfortable internal staircase, we find the sleeping area with two double bedrooms and a bathroom. The large windows that illuminate the interiors and the magnificent terrace of about 60 square meters, with its triple exposure, ideally connect the property with the splendid Insugherata Park.

The property is in excellent condition and equipped with volumetric and perimeter burglar alarm, internal video surveillance system, automatic watering, safe and air conditioners in all rooms. Thanks to a unique and modern design but also warm and welcoming given the use of soft shapes and sophisticated materials, it is the ideal solution for those who wish to live in a peaceful setting, surrounded by greenery, but not far from all types of services. businesses and schools. The property includes a comfortable garage inside the condominium garage.