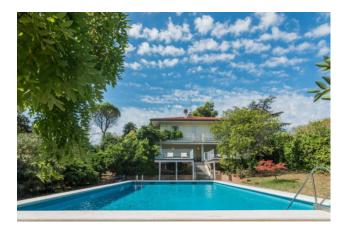

The living room leads to the lower floor, where we find a sitting room with fireplace, two bedrooms, bathroom, large partially loggia terrace, with a suggestive sea view, which leads to the swimming pool.

The property includes three parking spaces and a planted garden to ensure privacy.

Equipped with alarm system with video surveillance and air conditioning.

The villa is located just 3 km from the sea.