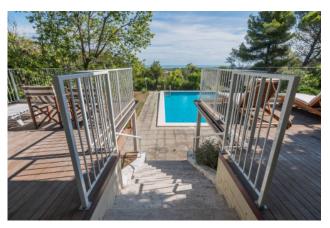

The living room leads to the lower floor, where we find a sitting room with fireplace, two bedrooms, bathroom, large partially loggia terrace, with a suggestive sea view, which leads to the swimming pool.

The property includes three parking spaces and a planted garden to ensure privacy.

Equipped with alarm system with video surveillance and air conditioning.

The villa is located just 3 km from the sea.