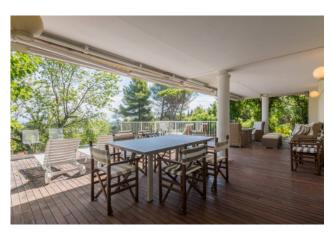

## 202 sq.m. | Bathrooms: 3 | Bedrooms: 4 | Rooms: 10

MISANO MONTE

We present for sale Villa with wonderful panoramic view and swimming pool.

The property is on two levels, comprising entrance hall, large living room, kitchen, bathroom, two double bedrooms, one with en suite bathroom.

The living room leads to the lower floor, where we find a sitting room with fireplace, two bedrooms, bathroom, large partially loggia terrace, with a suggestive sea view, which leads to the swimming pool.