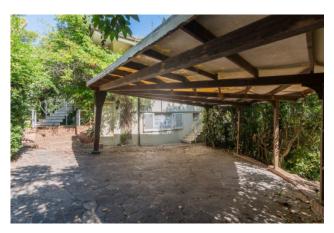

The property includes three parking spaces and a planted garden to ensure privacy.

Equipped with alarm system with video surveillance and air conditioning.

The villa is located just 3 km from the sea.

## Features

| Property ID: CBI099-1528-520412 | Contract: Sale                                   |
|---------------------------------|--------------------------------------------------|
| Categoria: Villa                | Address: Via ospedaletto, -                      |
| Zip Code: 47832                 | Municipality: Misano Adriatico                   |
| Zona: Misano Monte              | Total sqm: 202 sq.m.                             |
| Bedrooms: 4                     | Bathrooms: 3                                     |
| Rooms: 10                       | Internal condition: Good                         |
| Floor: On two-levels            | Total floors: 2                                  |
| Independent heating: Heating    | Parking space: Carport                           |
| Date of construction: 1970      | Current Status: Available after the deed of sale |
| Balconies: Present              | Terrace: Present                                 |
| Garden: Private                 | Sea distance: 3.000 meter                        |
| Kitchen: Regular Kitchen        |                                                  |