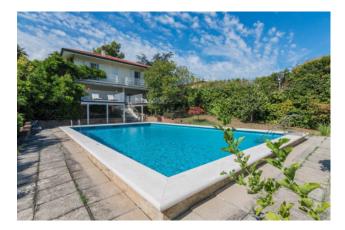

## 202 sq.m. | Bathrooms: 3 | Bedrooms: 4 | Rooms: 10

MISANO MONTE

We present for sale Villa with wonderful panoramic view and swimming pool.

The property is on two levels, comprising entrance hall, large living room, kitchen, bathroom, two double bedrooms, one with en suite bathroom.

The living room leads to the lower floor, where we find a sitting room with fireplace, two bedrooms, bathroom, large partially loggia terrace, with a suggestive sea view, which leads to the swimming pool.

The property includes three parking spaces and a planted garden to ensure privacy.

Equipped with alarm system with video surveillance and air conditioning.

The villa is located just 3 km from the sea.