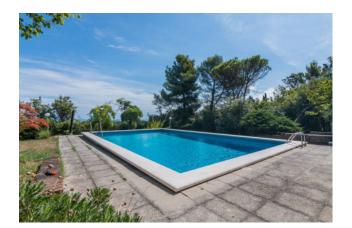

The living room leads to the lower floor, where we find a sitting room with fireplace, two bedrooms, bathroom, large partially loggia terrace, with a suggestive sea view, which leads to the swimming pool.

The property includes three parking spaces and a planted garden to ensure privacy.

Equipped with alarm system with video surveillance and air conditioning.

The villa is located just 3 km from the sea.