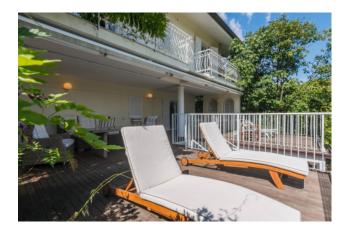

The living room leads to the lower floor, where we find a sitting room with fireplace, two bedrooms, bathroom, large partially loggia terrace, with a suggestive sea view, which leads to the swimming pool.

The property includes three parking spaces and a planted garden to ensure privacy.

Equipped with alarm system with video surveillance and air conditioning.

The villa is located just 3 km from the sea.