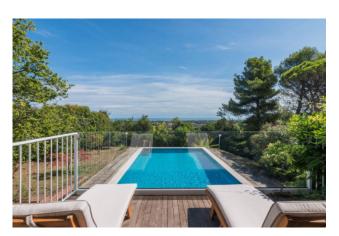

The living room leads to the lower floor, where we find a sitting room with fireplace, two bedrooms, bathroom, large partially loggia terrace, with a suggestive sea view, which leads to the swimming pool.

The property includes three parking spaces and a planted garden to ensure privacy.

Equipped with alarm system with video surveillance and air conditioning.

The villa is located just 3 km from the sea.