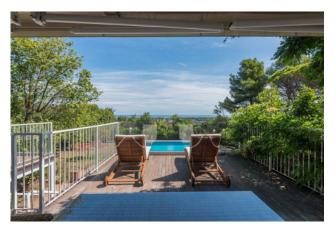

The living room leads to the lower floor, where we find a sitting room with fireplace, two bedrooms, bathroom, large partially loggia terrace, with a suggestive sea view, which leads to the swimming pool.

The property includes three parking spaces and a planted garden to ensure privacy.

Equipped with alarm system with video surveillance and air conditioning.

The villa is located just 3 km from the sea.