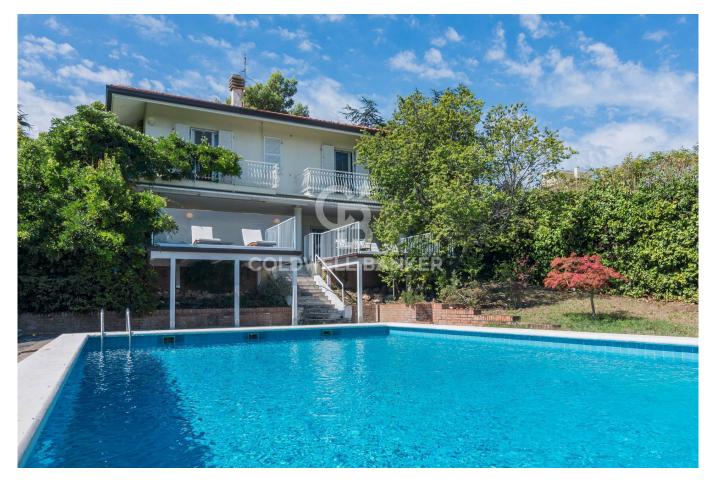

## 202 sq.m. | Bathrooms: 3 | Bedrooms: 4 | Rooms: 10

MISANO MONTE

We present for sale Villa with wonderful panoramic view and swimming pool.

The property is on two levels, comprising entrance hall, large living room, kitchen, bathroom, two double bedrooms, one with en suite bathroom.

The living room leads to the lower floor, where we find a sitting room with fireplace, two bedrooms, bathroom, large partially loggia terrace, with a suggestive sea view, which leads to the swimming pool.

The property includes three parking spaces and a planted garden to ensure privacy.

Equipped with alarm system with video surveillance and air conditioning.

The villa is located just 3 km from the sea.