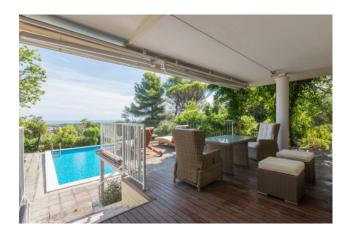

## 202 sq.m. | Bathrooms: 3 | Bedrooms: 4 | Rooms: 10

MISANO MONTE

We present for sale Villa with wonderful panoramic view and swimming pool.

The property is on two levels, comprising entrance hall, large living room, kitchen, bathroom, two double bedrooms, one with en suite bathroom.

The living room leads to the lower floor, where we find a sitting room with fireplace, two bedrooms, bathroom, large partially loggia terrace, with a suggestive sea view, which leads to the swimming pool.

The property includes three parking spaces and a planted garden to ensure privacy.

Equipped with alarm system with video surveillance and air conditioning.

The villa is located just 3 km from the sea.