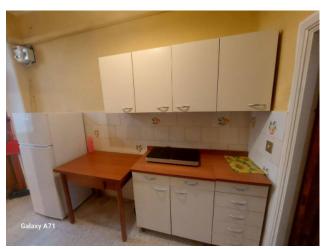

The apartment, located on the ground floor, consists of a welcoming entrance hall with kitchenette, a large living room, a comfortable bedroom and a bathroom. The ideal solution for those looking for a home in a magical place like Monte Argentario.

## **Features**

| Property ID: CBI105-2148-244 | Contract: Sale                                   |
|------------------------------|--------------------------------------------------|
| Categoria: Apartment         | Address: Via Del Forte, 33                       |
| Zip Code: 58019              | Municipality: Monte Argentario                   |
| Zona: centro storico         | Total sqm: 43 sq.m.                              |
| Livable surface: 40.00       | Bedrooms: 1                                      |
| Bathrooms: 1                 | Rooms: 2                                         |
| Internal condition: Discreet | Floor: Ground Floor                              |
| Total floors: 1              | Independent heating: Air-Conditioned             |
| Suitable for Students: Yes   | Current Status: Available after the deed of sale |
| Kitchen: Exposed Kitchen     | : Yes                                            |