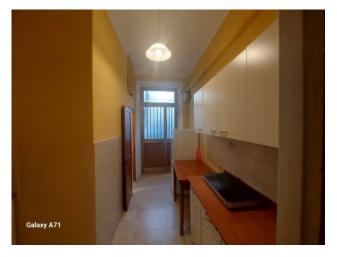

The apartment, located on the ground floor, consists of a welcoming entrance hall with kitchenette, a large living room, a comfortable bedroom and a bathroom. The ideal solution for those looking for a home in a magical place like Monte Argentario.

## **Features**

| Property ID: CBI105-2148-244 | Contract: Sale                                   |
|------------------------------|--------------------------------------------------|
| Categoria: Apartment         | Address: Via Del Forte, 33                       |
| Zip Code: 58019              | Municipality: Monte Argentario                   |
| Zona: centro storico         | Total sqm: 43 sq.m.                              |
| Livable surface: 40.00       | Bedrooms: 1                                      |
| Bathrooms: 1                 | Rooms: 2                                         |
| Internal condition: Discreet | Floor: Ground Floor                              |
| Total floors: 1              | Independent heating: Air-Conditioned             |
| Suitable for Students: Yes   | Current Status: Available after the deed of sale |
| Kitchen: Exposed Kitchen     | : Yes                                            |