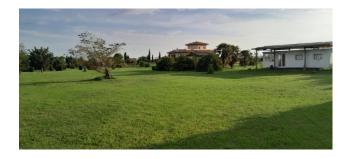

The Villa extends over three levels and offers 145 sq m of commercial space on the ground floor, 25 sq m on the first floor, a 205 sq m basement used as a hobby room and indoor swimming pool, over 60 sq m of porch and around 60 sq m of outdoor terrace, for a total of about 490 commercial square meters.

The property is surrounded by a magnificent garden of approximately 2 hectares, ideal for enjoying moments of peace and tranquility outdoors. But the real pearl of this property is the presence of thermal water used for the indoor and outdoor swimming pools.