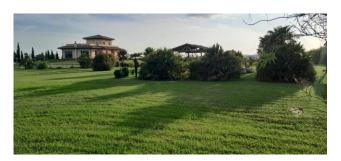

## 405 sq.m. | Bathrooms: 2 | Bedrooms: 4 | Rooms: 5

LATIUM - VITERBO - CANINO - PAGLIETO LOCALITY VILLA WITH INDOOR POOL AND THERMAL WATER

We present this splendid villa immersed in the green countryside of Lazio, located in Località Paglieto, in the municipality of Canino, a few kilometers from the renowned Terme di Vulci.

The Villa extends over three levels and offers 145 sq m of commercial space on the ground floor, 25 sq m on the first floor, a 205 sq m basement used as a hobby room and indoor swimming pool, over 60 sq m of porch and around 60 sq m of outdoor terrace, for a total of about 490 commercial square meters.

The property is surrounded by a magnificent garden of approximately 2 hectares, ideal for enjoying moments of peace and tranquility outdoors. But the real pearl of this property is the presence of thermal water used for the indoor and outdoor swimming pools.