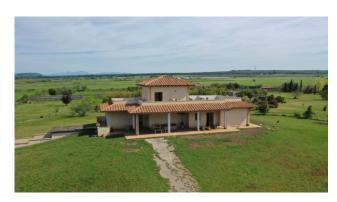

## Villa for sale in Canino Riminino € 550.000 Ref. CBI105-1176-243

## 405 sq.m. | Bathrooms: 2 | Bedrooms: 4 | Rooms: 5

LATIUM - VITERBO - CANINO - PAGLIETO LOCALITY VILLA WITH INDOOR POOL AND THERMAL WATER

We present this splendid villa immersed in the green countryside of Lazio, located in Località Paglieto, in the municipality of Canino, a few kilometers from the renowned Terme di Vulci.

The Villa extends over three levels and offers 145 sq m of commercial space on the ground floor, 25 sq m on the first floor, a 205 sq m basement used as a hobby room and indoor swimming pool, over 60 sq m of porch and around 60 sq m of outdoor terrace, for a total of about 490 commercial square meters.