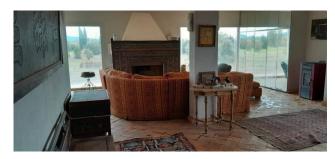

The villa, built in 2008, is equipped with solid anti-seismic characteristics and has been designed with great attention to detail.

On the ground floor, a spacious kitchen, a bright living room and a large hall welcome guests in a comfortable environment. The sleeping area consists of two bedrooms and a bathroom with window and shower. The living room also leads to the external porch,

ideal for enjoying moments of relaxation outdoors or for organizing dinners with friends and family.

On the first floor we find a bedroom which leads to the outdoor terrace.

In the basement, on the other hand, we are greeted by a large hobby room, equipped with an indoor swimming pool and bathroom with window. A unique and exclusive experience, which allows you to completely relax at any time of the year.