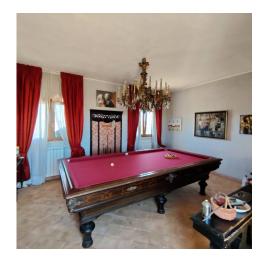

The villa, built in 2008, is equipped with solid anti-seismic characteristics and has been designed with great attention to detail.

On the ground floor, a spacious kitchen, a bright living room and a large hall welcome guests in a comfortable environment. The sleeping area consists of two bedrooms and a bathroom with window and shower. The living room also leads to the external porch,

ideal for enjoying moments of relaxation outdoors or for organizing dinners with friends and family.

On the first floor we find a bedroom which leads to the outdoor terrace.

In the basement, on the other hand, we are greeted by a large hobby room, equipped with an indoor swimming pool and bathroom with window. A unique and exclusive experience, which allows you to completely relax at any time of the year.