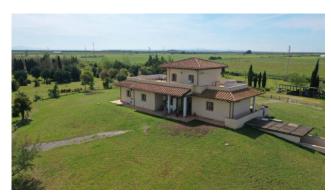

The Villa extends over three levels and offers 145 sq m of commercial space on the ground floor, 25 sq m on the first floor, a 205 sq m basement used as a hobby room and indoor swimming pool, over 60 sq m of porch and around 60 sq m of outdoor terrace, for a total of about 490 commercial square meters.

The property is surrounded by a magnificent garden of approximately 2 hectares, ideal for enjoying moments of peace and tranquility outdoors. But the real pearl of this property is the presence of thermal water used for the indoor and outdoor swimming pools.