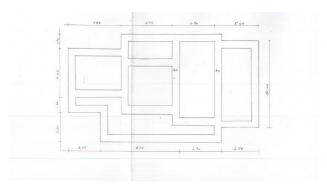

The Villa extends over three levels and offers 145 sq m of commercial space on the ground floor, 25 sq m on the first floor, a 205 sq m basement used as a hobby room and indoor swimming pool, over 60 sq m of porch and around 60 sq m of outdoor terrace, for a total of about 490 commercial square meters.

The villa, built in 2008, is equipped with solid anti-seismic characteristics and has been designed with great attention to detail.

On the ground floor, a spacious kitchen, a bright living room and a large hall welcome guests in a comfortable environment. The sleeping area consists of two bedrooms and a bathroom with window and shower. The living room also leads to the external porch,

ideal for enjoying moments of relaxation outdoors or for organizing dinners with friends and family.

On the first floor we find a bedroom which leads to the outdoor terrace.

In the basement, on the other hand, we are greeted by a large hobby room, equipped with an indoor swimming pool and bathroom with window. A unique and exclusive experience, which allows you to completely relax at any time of the year.