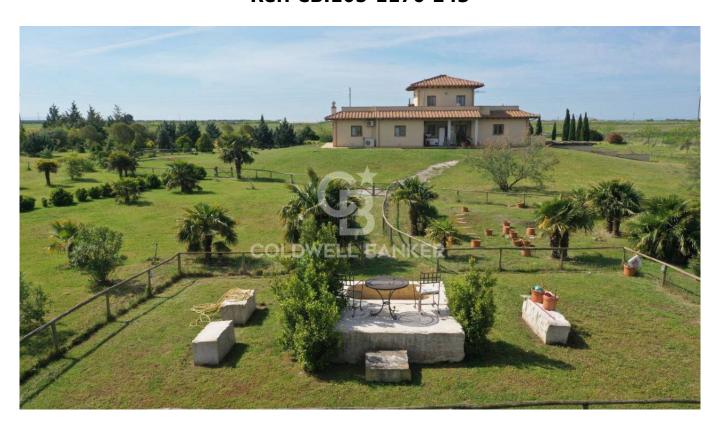

## 405 sq.m. | Bathrooms: 2 | Bedrooms: 4 | Rooms: 5

LATIUM - VITERBO - CANINO - PAGLIETO LOCALITY VILLA WITH INDOOR POOL AND THERMAL WATER

We present this splendid villa immersed in the green countryside of Lazio, located in Località Paglieto, in the municipality of Canino, a few kilometers from the renowned Terme di Vulci.

The Villa extends over three levels and offers 145 sq m of commercial space on the ground floor, 25 sq m on the first floor, a 205 sq m basement used as a hobby room and indoor swimming pool, over 60 sq m of porch and around 60 sq m of outdoor terrace, for a total of about 490 commercial square meters.

The property is surrounded by a magnificent garden of approximately 2 hectares, ideal for enjoying moments of peace and tranquility outdoors. But the real pearl of this property is the presence of thermal water used for the indoor and outdoor swimming pools.