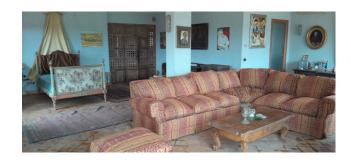

The villa, built in 2008, is equipped with solid anti-seismic characteristics and has been designed with great attention to detail.

On the ground floor, a spacious kitchen, a bright living room and a large hall welcome guests in a comfortable environment. The sleeping area consists of two bedrooms and a bathroom with window and shower. The living room also leads to the external porch,

ideal for enjoying moments of relaxation outdoors or for organizing dinners with friends and family.

On the first floor we find a bedroom which leads to the outdoor terrace.

In the basement, on the other hand, we are greeted by a large hobby room, equipped with an indoor swimming pool and bathroom with window. A unique and exclusive experience, which allows you to completely relax at any time of the year.