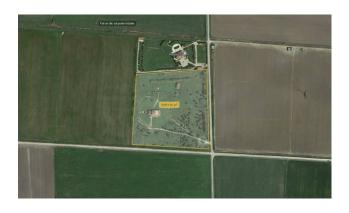

The property is surrounded by a magnificent garden of approximately 2 hectares, ideal for enjoying moments of peace and tranquility outdoors. But the real pearl of this property is the presence of thermal water used for the indoor and outdoor swimming pools.

## **Features**

| Property ID: CBI105-1176-243   | Contract: Sale                                   |
|--------------------------------|--------------------------------------------------|
| Categoria: Villa               | Address: Località Paglieto - Terme di Vulci, snc |
| Zip Code: 1011                 | Municipality: Canino                             |
| Zona: Riminino                 | Total sqm: 405 sq.m.                             |
| Livable surface: 350.00        | Bedrooms: 4                                      |
| Bathrooms: 2                   | Rooms: 5                                         |
| Internal condition: Good       | Floor: Ground Floor                              |
| Total floors: 3                | Independent heating: Heating                     |
| Parking space: Carport         | Suitable for Students: Yes                       |
| Date of construction: 2012     | Current Status: Available after the deed of sale |
| Terrace: Present, 60 sq.m.     | Garden: Private, 23.000 sq.m.                    |
| : 12                           | : 2                                              |
| : 2                            | Kitchen: Regular Kitchen                         |
| Garage: for two cars, 36 sq.m. | : Yes                                            |