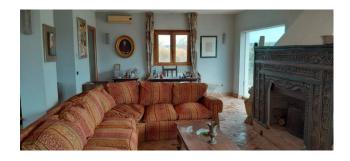

The villa, built in 2008, is equipped with solid anti-seismic characteristics and has been designed with great attention to detail.

On the ground floor, a spacious kitchen, a bright living room and a large hall welcome guests in a comfortable environment. The sleeping area consists of two bedrooms and a bathroom with window and shower. The living room also leads to the external porch,

ideal for enjoying moments of relaxation outdoors or for organizing dinners with friends and family.

On the first floor we find a bedroom which leads to the outdoor terrace.

In the basement, on the other hand, we are greeted by a large hobby room, equipped with an indoor swimming pool and bathroom with window. A unique and exclusive experience, which allows you to completely relax at any time of the year.