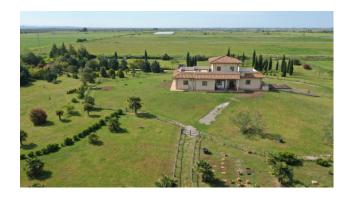

## 405 sq.m. | Bathrooms: 2 | Bedrooms: 4 | Rooms: 5

LATIUM - VITERBO - CANINO - PAGLIETO LOCALITY VILLA WITH INDOOR POOL AND THERMAL WATER

We present this splendid villa immersed in the green countryside of Lazio, located in Località Paglieto, in the municipality of Canino, a few kilometers from the renowned Terme di Vulci.

The Villa extends over three levels and offers 145 sq m of commercial space on the ground floor, 25 sq m on the first floor, a 205 sq m basement used as a hobby room and indoor swimming pool, over 60 sq m of porch and around 60 sq m of outdoor terrace, for a total of about 490 commercial square meters.

The property is surrounded by a magnificent garden of approximately 2 hectares, ideal for enjoying moments of peace and tranquility outdoors. But the real pearl of this property is the presence of thermal water used for the indoor and outdoor swimming pools.