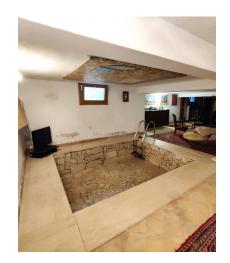

The Villa extends over three levels and offers 145 sq m of commercial space on the ground floor, 25 sq m on the first floor, a 205 sq m basement used as a hobby room and indoor swimming pool, over 60 sq m of porch and around 60 sq m of outdoor terrace, for a total of about 490 commercial square meters.

ideal for enjoying moments of relaxation outdoors or for organizing dinners with friends and family.

On the first floor we find a bedroom which leads to the outdoor terrace.

In the basement, on the other hand, we are greeted by a large hobby room, equipped with an indoor swimming pool and bathroom with window. A unique and exclusive experience, which allows you to completely relax at any time of the year.

The property is surrounded by a magnificent garden of approximately 2 hectares, ideal for enjoying moments of peace and tranquility outdoors. But the real pearl of this property is the presence of thermal water used for the indoor and outdoor swimming pools.