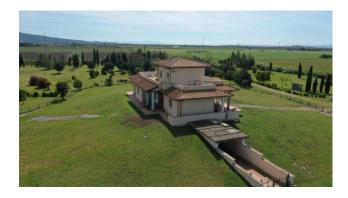

The Villa extends over three levels and offers 145 sq m of commercial space on the ground floor, 25 sq m on the first floor, a 205 sq m basement used as a hobby room and indoor swimming pool, over 60 sq m of porch and around 60 sq m of outdoor terrace, for a total of about 490 commercial square meters.

The property is surrounded by a magnificent garden of approximately 2 hectares, ideal for enjoying moments of peace and tranquility outdoors. But the real pearl of this property is the presence of thermal water used for the indoor and outdoor swimming pools.