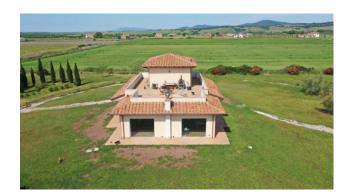

The Villa extends over three levels and offers 145 sq m of commercial space on the ground floor, 25 sq m on the first floor, a 205 sq m basement used as a hobby room and indoor swimming pool, over 60 sq m of porch and around 60 sq m of outdoor terrace, for a total of about 490 commercial square meters.

ideal for enjoying moments of relaxation outdoors or for organizing dinners with friends and family.

On the first floor we find a bedroom which leads to the outdoor terrace.

In the basement, on the other hand, we are greeted by a large hobby room, equipped with an indoor swimming pool and bathroom with window. A unique and exclusive experience, which allows you to completely relax at any time of the year.