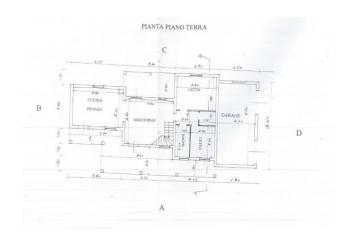

The Villa extends over three levels and offers 145 sq m of commercial space on the ground floor, 25 sq m on the first floor, a 205 sq m basement used as a hobby room and indoor swimming pool, over 60 sq m of porch and around 60 sq m of outdoor terrace, for a total of about 490 commercial square meters.

The villa, built in 2008, is equipped with solid anti-seismic characteristics and has been designed with great attention to detail.

On the ground floor, a spacious kitchen, a bright living room and a large hall welcome guests in a comfortable environment. The sleeping area consists of two bedrooms and a bathroom with window and shower. The living room also leads to the external porch,

ideal for enjoying moments of relaxation outdoors or for organizing dinners with friends and family.

On the first floor we find a bedroom which leads to the outdoor terrace.

In the basement, on the other hand, we are greeted by a large hobby room, equipped with an indoor swimming pool and bathroom with window. A unique and exclusive experience, which allows you to completely relax at any time of the year.