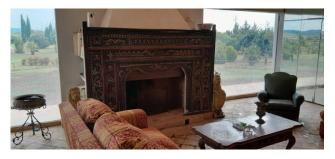

The villa, built in 2008, is equipped with solid anti-seismic characteristics and has been designed with great attention to detail.

On the ground floor, a spacious kitchen, a bright living room and a large hall welcome guests in a comfortable environment. The sleeping area consists of two bedrooms and a bathroom with window and shower. The living room also leads to the external porch,

ideal for enjoying moments of relaxation outdoors or for organizing dinners with friends and family.

On the first floor we find a bedroom which leads to the outdoor terrace.

In the basement, on the other hand, we are greeted by a large hobby room, equipped with an indoor swimming pool and bathroom with window. A unique and exclusive experience, which allows you to completely relax at any time of the year.