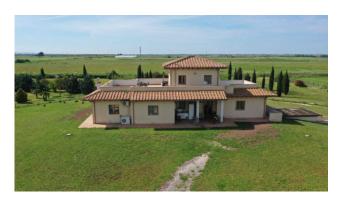

The Villa extends over three levels and offers 145 sq m of commercial space on the ground floor, 25 sq m on the first floor, a 205 sq m basement used as a hobby room and indoor swimming pool, over 60 sq m of porch and around 60 sq m of outdoor terrace, for a total of about 490 commercial square meters.

The villa, built in 2008, is equipped with solid anti-seismic characteristics and has been designed with great attention to detail.

On the ground floor, a spacious kitchen, a bright living room and a large hall welcome guests in a comfortable environment. The sleeping area consists of two bedrooms and a bathroom with window and shower. The living room also leads to the external porch,