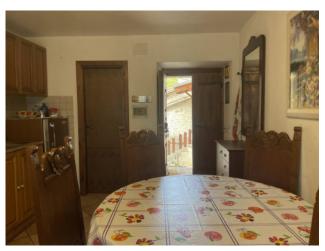

## 110 sq.m. | Bathrooms: 2 | Bedrooms: 2 | Rooms: 4

Cerreto di Spoleto, in the panoramic hamlet of Collesoglio, we offer for sale a portion of a rustic house with terrace, garden and land. The house comprises on the raised ground floor entrance to living room with kitchenette and fireplace, hallway, large bedroom and bathroom; on the upper floor we find another bedroom, bathroom and a spacious hallway which leads to a pleasant panoramic terrace, while in the basement we find a comfortable cellar with access from both inside and outside the house.

The property includes an exclusive garden of 130 m2 in front of the house and an agricultural land of about 2500 m2 100 meters away.

Renovated in the 90s, it is in good general condition.