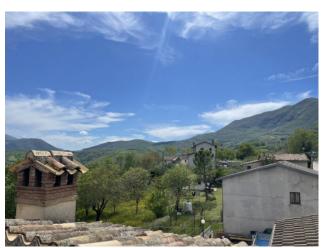

## 110 sq.m. | Bathrooms: 2 | Bedrooms: 2 | Rooms: 4

Cerreto di Spoleto, in the panoramic hamlet of Collesoglio, we offer for sale a portion of a rustic house with terrace, garden and land. The house comprises on the raised ground floor entrance to living room with kitchenette and fireplace, hallway, large bedroom and bathroom; on the upper floor we find another bedroom, bathroom and a spacious hallway which leads to a pleasant panoramic terrace, while in the basement we find a comfortable cellar with access from both inside and outside the house.

The property includes an exclusive garden of 130 m2 in front of the house and an agricultural land of about 2500 m2 100 meters away.

Renovated in the 90s, it is in good general condition.