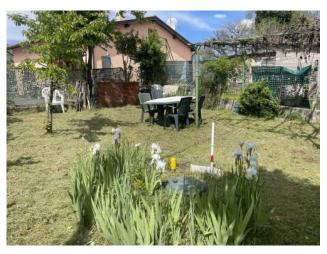

## 110 sq.m. | Bathrooms: 2 | Bedrooms: 2 | Rooms: 4

Cerreto di Spoleto, in the panoramic hamlet of Collesoglio, we offer for sale a portion of a rustic house with terrace, garden and land. The house comprises on the raised ground floor entrance to living room with kitchenette and fireplace, hallway, large bedroom and bathroom; on the upper floor we find another bedroom, bathroom and a spacious hallway which leads to a pleasant panoramic terrace, while in the basement we find a comfortable cellar with access from both inside and outside the house.

The property includes an exclusive garden of 130 m2 in front of the house and an agricultural land of about 2500 m2 100 meters away.

Renovated in the 90s, it is in good general condition.

### Features

Property ID: CBI057-315-30239

Contract: Sale

| Categoria: Rustic/Farmhouse/Court                | Address: Cerreto di Spoleto-Collesoglio |
|--------------------------------------------------|-----------------------------------------|
| Municipality: Cerreto di Spoleto                 | Zona: Collesoglio                       |
| Total sqm: 110 sq.m.                             | Bedrooms: 2                             |
| Bathrooms: 2                                     | Rooms: 4                                |
| Internal condition: Good                         | Floor: On two-levels                    |
| Total floors: 2                                  | Independent heating: Heating            |
| Parking space: Uncovered Parking                 | Date of construction: 1990              |
| Current Status: Available after the deed of sale | Balconies: Present                      |
| Terrace: Present, 12 sq.m.                       | Garden: Private, 130 sq.m.              |
| Kitchen: Exposed Kitchen                         |                                         |