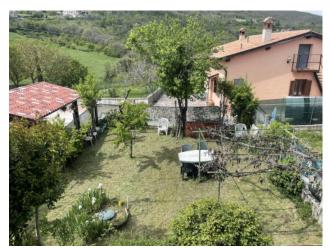

## 110 sq.m. | Bathrooms: 2 | Bedrooms: 2 | Rooms: 4

Cerreto di Spoleto, in the panoramic hamlet of Collesoglio, we offer for sale a portion of a rustic house with terrace, garden and land. The house comprises on the raised ground floor entrance to living room with kitchenette and fireplace, hallway, large bedroom and bathroom; on the upper floor we find another bedroom, bathroom and a spacious hallway which leads to a pleasant panoramic terrace, while in the basement we find a comfortable cellar with access from both inside and outside the house.

The property includes an exclusive garden of 130 m2 in front of the house and an agricultural land of about 2500 m2 100 meters away.

Renovated in the 90s, it is in good general condition.