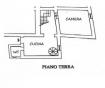

## 110 sq.m. | Bathrooms: 2 | Bedrooms: 2 | Rooms: 4

Cerreto di Spoleto, in the panoramic hamlet of Collesoglio, we offer for sale a portion of a rustic house with terrace, garden and land. The house comprises on the raised ground floor entrance to living room with kitchenette and fireplace, hallway, large bedroom and bathroom; on the upper floor we find another bedroom, bathroom and a spacious hallway which leads to a pleasant panoramic terrace, while in the basement we find a comfortable cellar with access from both inside and outside the house.