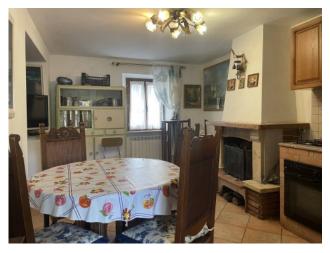

## 110 sq.m. | Bathrooms: 2 | Bedrooms: 2 | Rooms: 4

Cerreto di Spoleto, in the panoramic hamlet of Collesoglio, we offer for sale a portion of a rustic house with terrace, garden and land. The house comprises on the raised ground floor entrance to living room with kitchenette and fireplace, hallway, large bedroom and bathroom; on the upper floor we find another bedroom, bathroom and a spacious hallway which leads to a pleasant panoramic terrace, while in the basement we find a comfortable cellar with access from both inside and outside the house.

The property includes an exclusive garden of 130 m2 in front of the house and an agricultural land of about 2500 m2 100 meters away.

Renovated in the 90s, it is in good general condition.