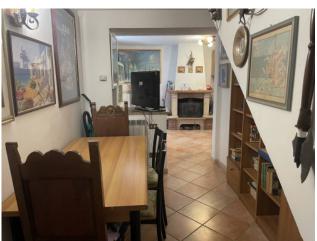

## 110 sq.m. | Bathrooms: 2 | Bedrooms: 2 | Rooms: 4

Cerreto di Spoleto, in the panoramic hamlet of Collesoglio, we offer for sale a portion of a rustic house with terrace, garden and land. The house comprises on the raised ground floor entrance to living room with kitchenette and fireplace, hallway, large bedroom and bathroom; on the upper floor we find another bedroom, bathroom and a spacious hallway which leads to a pleasant panoramic terrace, while in the basement we find a comfortable cellar with access from both inside and outside the house.

The property includes an exclusive garden of 130 m2 in front of the house and an agricultural land of about 2500 m2 100 meters away.

Renovated in the 90s, it is in good general condition.