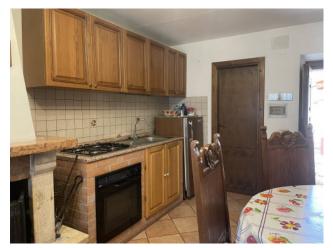

## 110 sq.m. | Bathrooms: 2 | Bedrooms: 2 | Rooms: 4

Cerreto di Spoleto, in the panoramic hamlet of Collesoglio, we offer for sale a portion of a rustic house with terrace, garden and land. The house comprises on the raised ground floor entrance to living room with kitchenette and fireplace, hallway, large bedroom and bathroom; on the upper floor we find another bedroom, bathroom and a spacious hallway which leads to a pleasant panoramic terrace, while in the basement we find a comfortable cellar with access from both inside and outside the house.

### Features

Property ID: CBI057-315-30239

Contract: Sale

| Categoria: Rustic/Farmhouse/Court                | Address: Cerreto di Spoleto-Collesoglio |
|--------------------------------------------------|-----------------------------------------|
| Municipality: Cerreto di Spoleto                 | Zona: Collesoglio                       |
| Total sqm: 110 sq.m.                             | Bedrooms: 2                             |
| Bathrooms: 2                                     | Rooms: 4                                |
| Internal condition: Good                         | Floor: On two-levels                    |
| Total floors: 2                                  | Independent heating: Heating            |
| Parking space: Uncovered Parking                 | Date of construction: 1990              |
| Current Status: Available after the deed of sale | Balconies: Present                      |
| Terrace: Present, 12 sq.m.                       | Garden: Private, 130 sq.m.              |
| Kitchen: Exposed Kitchen                         |                                         |