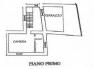

## 110 sq.m. | Bathrooms: 2 | Bedrooms: 2 | Rooms: 4

Cerreto di Spoleto, in the panoramic hamlet of Collesoglio, we offer for sale a portion of a rustic house with terrace, garden and land. The house comprises on the raised ground floor entrance to living room with kitchenette and fireplace, hallway, large bedroom and bathroom; on the upper floor we find another bedroom, bathroom and a spacious hallway which leads to a pleasant panoramic terrace, while in the basement we find a comfortable cellar with access from both inside and outside the house.