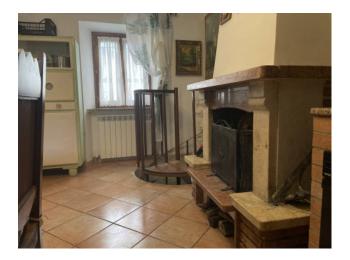

## 110 sq.m. | Bathrooms: 2 | Bedrooms: 2 | Rooms: 4

Cerreto di Spoleto, in the panoramic hamlet of Collesoglio, we offer for sale a portion of a rustic house with terrace, garden and land. The house comprises on the raised ground floor entrance to living room with kitchenette and fireplace, hallway, large bedroom and bathroom; on the upper floor we find another bedroom, bathroom and a spacious hallway which leads to a pleasant panoramic terrace, while in the basement we find a comfortable cellar with access from both inside and outside the house.

The property includes an exclusive garden of 130 m2 in front of the house and an agricultural land of about 2500 m2 100 meters away.

Renovated in the 90s, it is in good general condition.