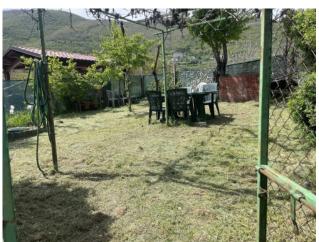

The property includes an exclusive garden of 130 m2 in front of the house and an agricultural land of about 2500 m2 100 meters away.

Renovated in the 90s, it is in good general condition.