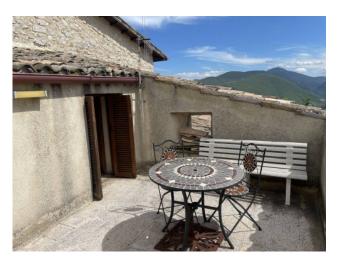

## 110 sq.m. | Bathrooms: 2 | Bedrooms: 2 | Rooms: 4

Cerreto di Spoleto, in the panoramic hamlet of Collesoglio, we offer for sale a portion of a rustic house with terrace, garden and land. The house comprises on the raised ground floor entrance to living room with kitchenette and fireplace, hallway, large bedroom and bathroom; on the upper floor we find another bedroom, bathroom and a spacious hallway which leads to a pleasant panoramic terrace, while in the basement we find a comfortable cellar with access from both inside and outside the house.

### Features

Property ID: CBI057-315-30239

Contract: Sale

| Categoria: Rustic/Farmhouse/Court                | Address: Cerreto di Spoleto-Collesoglio |
|--------------------------------------------------|-----------------------------------------|
| Municipality: Cerreto di Spoleto                 | Zona: Collesoglio                       |
| Total sqm: 110 sq.m.                             | Bedrooms: 2                             |
| Bathrooms: 2                                     | Rooms: 4                                |
| Internal condition: Good                         | Floor: On two-levels                    |
| Total floors: 2                                  | Independent heating: Heating            |
| Parking space: Uncovered Parking                 | Date of construction: 1990              |
| Current Status: Available after the deed of sale | Balconies: Present                      |
| Terrace: Present, 12 sq.m.                       | Garden: Private, 130 sq.m.              |
| Kitchen: Exposed Kitchen                         |                                         |