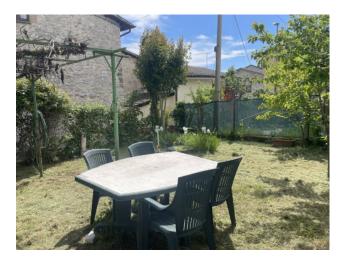

## 110 sq.m. | Bathrooms: 2 | Bedrooms: 2 | Rooms: 4

Cerreto di Spoleto, in the panoramic hamlet of Collesoglio, we offer for sale a portion of a rustic house with terrace, garden and land. The house comprises on the raised ground floor entrance to living room with kitchenette and fireplace, hallway, large bedroom and bathroom; on the upper floor we find another bedroom, bathroom and a spacious hallway which leads to a pleasant panoramic terrace, while in the basement we find a comfortable cellar with access from both inside and outside the house.

The property includes an exclusive garden of 130 m2 in front of the house and an agricultural land of about 2500 m2 100 meters away.

Renovated in the 90s, it is in good general condition.

### Features

Property ID: CBI057-315-30239

Contract: Sale

| Categoria: Rustic/Farmhouse/Court                | Address: Cerreto di Spoleto-Collesoglio |
|--------------------------------------------------|-----------------------------------------|
| Municipality: Cerreto di Spoleto                 | Zona: Collesoglio                       |
| Total sqm: 110 sq.m.                             | Bedrooms: 2                             |
| Bathrooms: 2                                     | Rooms: 4                                |
| Internal condition: Good                         | Floor: On two-levels                    |
| Total floors: 2                                  | Independent heating: Heating            |
| Parking space: Uncovered Parking                 | Date of construction: 1990              |
| Current Status: Available after the deed of sale | Balconies: Present                      |
| Terrace: Present, 12 sq.m.                       | Garden: Private, 130 sq.m.              |
| Kitchen: Exposed Kitchen                         |                                         |