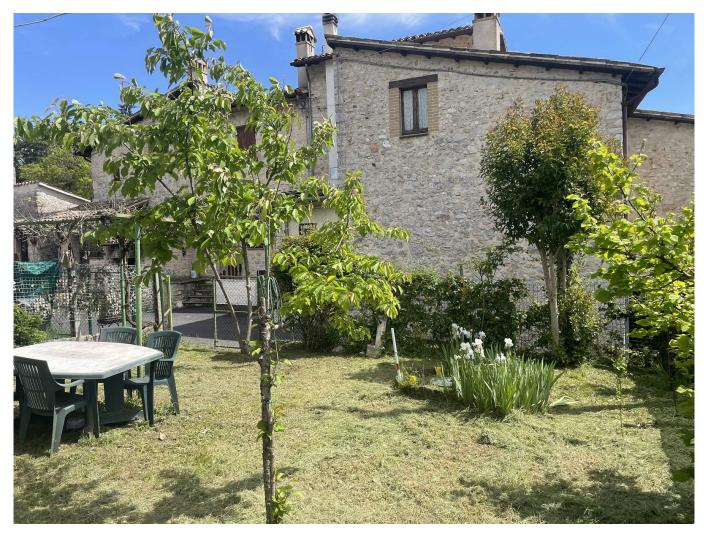

## 110 sq.m. | Bathrooms: 2 | Bedrooms: 2 | Rooms: 4

Cerreto di Spoleto, in the panoramic hamlet of Collesoglio, we offer for sale a portion of a rustic house with terrace, garden and land. The house comprises on the raised ground floor entrance to living room with kitchenette and fireplace, hallway, large bedroom and bathroom; on the upper floor we find another bedroom, bathroom and a spacious hallway which leads to a pleasant panoramic terrace, while in the basement we find a comfortable cellar with access from both inside and outside the house.

The property includes an exclusive garden of 130 m2 in front of the house and an agricultural land of about 2500 m2 100 meters away.

Renovated in the 90s, it is in good general condition.