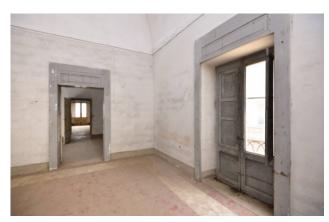

The ground floor, measuring approximately 528 m2, includes various rooms for various uses, which once belonged to the upper noble floor, and a large internal garden of approximately 211 m2.

The main floor consists of 17 rooms and accessories, as well as level balconies and terraces, for a total of 522 m2.

The imposing facade entirely in worked Lecce stone, is decorated with frames, moldings and a large cornice also in Lecce stone.

The valuable peculiarities of the property are constituted by the central position close to the heart of the historical center of Novoli and by the constructive and historical characteristics of a period residence.

The building requires necessary renovation works in order to adapt it to today's standards.

Novoli is 11 km from the capital and 16 km from the sea.