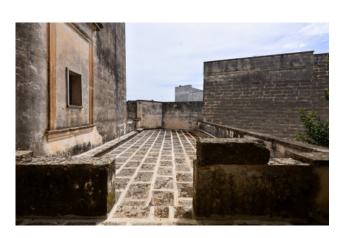

The ground floor, measuring approximately 528 m2, includes various rooms for various uses, which once belonged to the upper noble floor, and a large internal garden of approximately 211 m2.

The main floor consists of 17 rooms and accessories, as well as level balconies and terraces, for a total of 522 m2.

The imposing facade entirely in worked Lecce stone, is decorated with frames, moldings and a large cornice also in Lecce stone.

The valuable peculiarities of the property are constituted by the central position close to the heart of the historical center of Novoli and by the constructive and historical characteristics of a period residence.