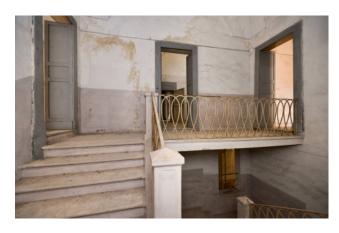

The ground floor, measuring approximately 528 m2, includes various rooms for various uses, which once belonged to the upper noble floor, and a large internal garden of approximately 211 m2.

The main floor consists of 17 rooms and accessories, as well as level balconies and terraces, for a total of 522 m2.

The imposing facade entirely in worked Lecce stone, is decorated with frames, moldings and a large cornice also in Lecce stone.

The valuable peculiarities of the property are constituted by the central position close to the heart of the historical center of Novoli and by the constructive and historical characteristics of a period residence.

The building requires necessary renovation works in order to adapt it to today's standards.

Novoli is 11 km from the capital and 16 km from the sea.