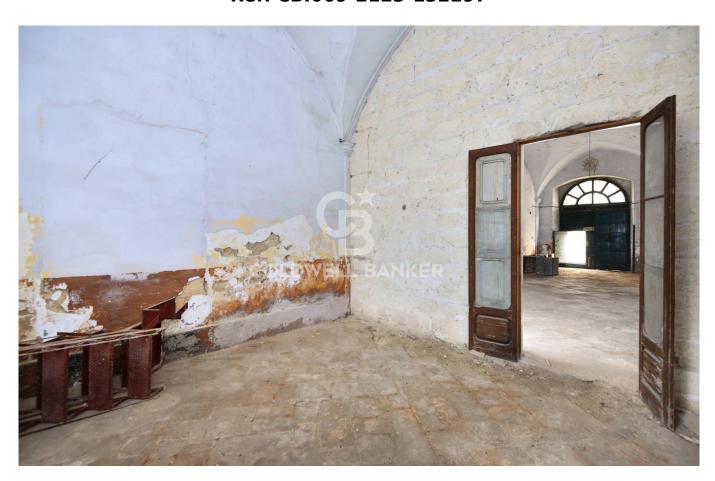

The ground floor, measuring approximately 528 m2, includes various rooms for various uses, which once belonged to the upper noble floor, and a large internal garden of approximately 211 m2.

The main floor consists of 17 rooms and accessories, as well as level balconies and terraces, for a total of 522 m2.

The building requires necessary renovation works in order to adapt it to today's standards.

Novoli is 11 km from the capital and 16 km from the sea.