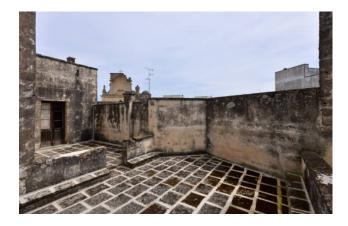

The ground floor, measuring approximately 528 m2, includes various rooms for various uses, which once belonged to the upper noble floor, and a large internal garden of approximately 211 m2.

The main floor consists of 17 rooms and accessories, as well as level balconies and terraces, for a total of 522 m2.

The building requires necessary renovation works in order to adapt it to today's standards.

Novoli is 11 km from the capital and 16 km from the sea.