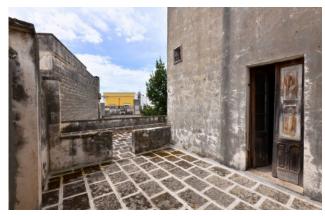

The ground floor, measuring approximately 528 m2, includes various rooms for various uses, which once belonged to the upper noble floor, and a large internal garden of approximately 211 m2.

The main floor consists of 17 rooms and accessories, as well as level balconies and terraces, for a total of 522 m2.

The imposing facade entirely in worked Lecce stone, is decorated with frames, moldings and a large cornice also in Lecce stone.

The valuable peculiarities of the property are constituted by the central position close to the heart of the historical center of Novoli and by the constructive and historical characteristics of a period residence.