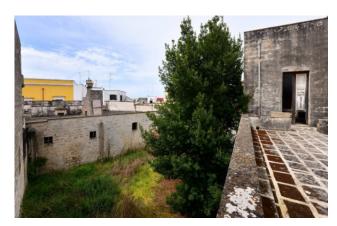

The ground floor, measuring approximately 528 m2, includes various rooms for various uses, which once belonged to the upper noble floor, and a large internal garden of approximately 211 m2.

The main floor consists of 17 rooms and accessories, as well as level balconies and terraces, for a total of 522 m2.

The imposing facade entirely in worked Lecce stone, is decorated with frames, moldings and a large cornice also in Lecce stone.

The valuable peculiarities of the property are constituted by the central position close to the heart of the historical center of Novoli and by the constructive and historical characteristics of a period residence.

The building requires necessary renovation works in order to adapt it to today's standards.

Novoli is 11 km from the capital and 16 km from the sea.