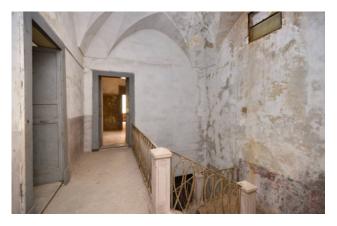

The ground floor, measuring approximately 528 m2, includes various rooms for various uses, which once belonged to the upper noble floor, and a large internal garden of approximately 211 m2.

The main floor consists of 17 rooms and accessories, as well as level balconies and terraces, for a total of 522 m2.

The imposing facade entirely in worked Lecce stone, is decorated with frames, moldings and a large cornice also in Lecce stone.

The valuable peculiarities of the property are constituted by the central position close to the heart of the historical center of Novoli and by the constructive and historical characteristics of a period residence.

The building requires necessary renovation works in order to adapt it to today's standards.

Novoli is 11 km from the capital and 16 km from the sea.