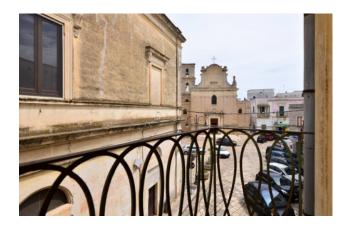

The ground floor, measuring approximately 528 m2, includes various rooms for various uses, which once belonged to the upper noble floor, and a large internal garden of approximately 211 m2.

The main floor consists of 17 rooms and accessories, as well as level balconies and terraces, for a total of 522 m2.

The imposing facade entirely in worked Lecce stone, is decorated with frames, moldings and a large cornice also in Lecce stone.

The valuable peculiarities of the property are constituted by the central position close to the heart of the historical center of Novoli and by the constructive and historical characteristics of a period residence.