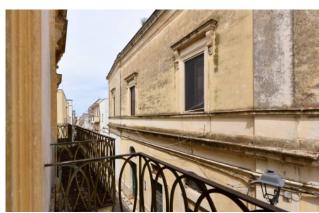

The ground floor, measuring approximately 528 m2, includes various rooms for various uses, which once belonged to the upper noble floor, and a large internal garden of approximately 211 m2.

The main floor consists of 17 rooms and accessories, as well as level balconies and terraces, for a total of 522 m2.

The imposing facade entirely in worked Lecce stone, is decorated with frames, moldings and a large cornice also in Lecce stone.

The valuable peculiarities of the property are constituted by the central position close to the heart of the historical center of Novoli and by the constructive and historical characteristics of a period residence.