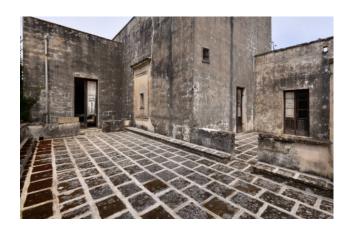

The ground floor, measuring approximately 528 m2, includes various rooms for various uses, which once belonged to the upper noble floor, and a large internal garden of approximately 211 m2.

The main floor consists of 17 rooms and accessories, as well as level balconies and terraces, for a total of 522 m2.

The imposing facade entirely in worked Lecce stone, is decorated with frames, moldings and a large cornice also in Lecce stone.

The valuable peculiarities of the property are constituted by the central position close to the heart of the historical center of Novoli and by the constructive and historical characteristics of a period residence.