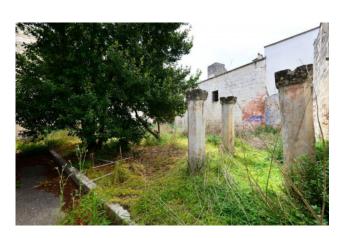

The ground floor, measuring approximately 528 m2, includes various rooms for various uses, which once belonged to the upper noble floor, and a large internal garden of approximately 211 m2.

The main floor consists of 17 rooms and accessories, as well as level balconies and terraces, for a total of 522 m2.

The building requires necessary renovation works in order to adapt it to today's standards.

Novoli is 11 km from the capital and 16 km from the sea.