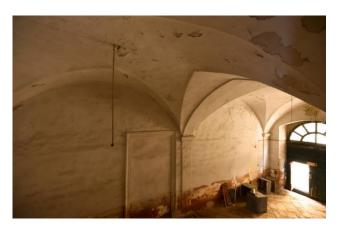

The ground floor, measuring approximately 528 m2, includes various rooms for various uses, which once belonged to the upper noble floor, and a large internal garden of approximately 211 m2.

The main floor consists of 17 rooms and accessories, as well as level balconies and terraces, for a total of 522 m2.

The imposing facade entirely in worked Lecce stone, is decorated with frames, moldings and a large cornice also in Lecce stone.

The valuable peculiarities of the property are constituted by the central position close to the heart of the historical center of Novoli and by the constructive and historical characteristics of a period residence.

The building requires necessary renovation works in order to adapt it to today's standards.

Novoli is 11 km from the capital and 16 km from the sea.