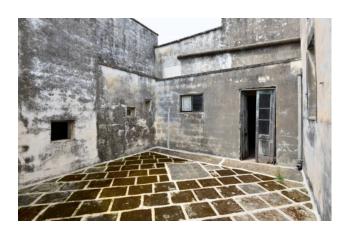

The ground floor, measuring approximately 528 m2, includes various rooms for various uses, which once belonged to the upper noble floor, and a large internal garden of approximately 211 m2.

The main floor consists of 17 rooms and accessories, as well as level balconies and terraces, for a total of 522 m2.

The building requires necessary renovation works in order to adapt it to today's standards.

Novoli is 11 km from the capital and 16 km from the sea.