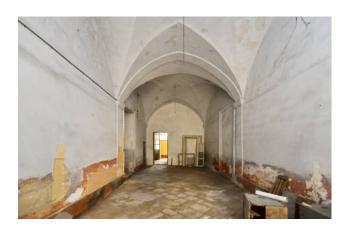

The ground floor, measuring approximately 528 m2, includes various rooms for various uses, which once belonged to the upper noble floor, and a large internal garden of approximately 211 m2.

The main floor consists of 17 rooms and accessories, as well as level balconies and terraces, for a total of 522 m2.

The building requires necessary renovation works in order to adapt it to today's standards.

Novoli is 11 km from the capital and 16 km from the sea.