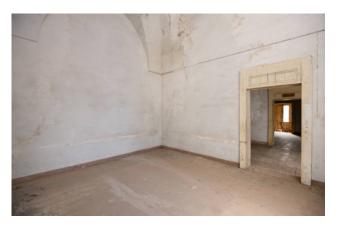

The ground floor, measuring approximately 528 m2, includes various rooms for various uses, which once belonged to the upper noble floor, and a large internal garden of approximately 211 m2.

The main floor consists of 17 rooms and accessories, as well as level balconies and terraces, for a total of 522 m2.

The building requires necessary renovation works in order to adapt it to today's standards.

Novoli is 11 km from the capital and 16 km from the sea.