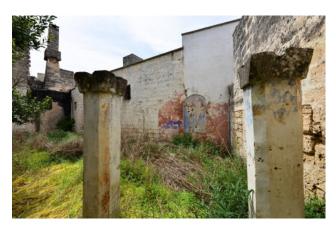

The ground floor, measuring approximately 528 m2, includes various rooms for various uses, which once belonged to the upper noble floor, and a large internal garden of approximately 211 m2.

The main floor consists of 17 rooms and accessories, as well as level balconies and terraces, for a total of 522 m2.

The imposing facade entirely in worked Lecce stone, is decorated with frames, moldings and a large cornice also in Lecce stone.

The valuable peculiarities of the property are constituted by the central position close to the heart of the historical center of Novoli and by the constructive and historical characteristics of a period residence.

The building requires necessary renovation works in order to adapt it to today's standards.

Novoli is 11 km from the capital and 16 km from the sea.