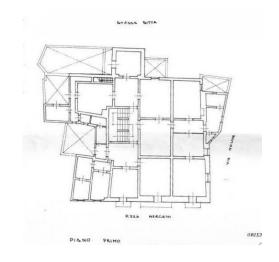

The ground floor, measuring approximately 528 m2, includes various rooms for various uses, which once belonged to the upper noble floor, and a large internal garden of approximately 211 m2.

The main floor consists of 17 rooms and accessories, as well as level balconies and terraces, for a total of 522 m2.

The imposing facade entirely in worked Lecce stone, is decorated with frames, moldings and a large cornice also in Lecce stone.

The valuable peculiarities of the property are constituted by the central position close to the heart of the historical center of Novoli and by the constructive and historical characteristics of a period residence.