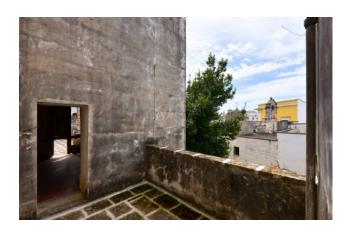

The ground floor, measuring approximately 528 m2, includes various rooms for various uses, which once belonged to the upper noble floor, and a large internal garden of approximately 211 m2.

The main floor consists of 17 rooms and accessories, as well as level balconies and terraces, for a total of 522 m2.

The imposing facade entirely in worked Lecce stone, is decorated with frames, moldings and a large cornice also in Lecce stone.

The valuable peculiarities of the property are constituted by the central position close to the heart of the historical center of Novoli and by the constructive and historical characteristics of a period residence.