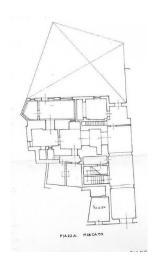

The ground floor, measuring approximately 528 m2, includes various rooms for various uses, which once belonged to the upper noble floor, and a large internal garden of approximately 211 m2.

The main floor consists of 17 rooms and accessories, as well as level balconies and terraces, for a total of 522 m2.

The imposing facade entirely in worked Lecce stone, is decorated with frames, moldings and a large cornice also in Lecce stone.

The valuable peculiarities of the property are constituted by the central position close to the heart of the historical center of Novoli and by the constructive and historical characteristics of a period residence.