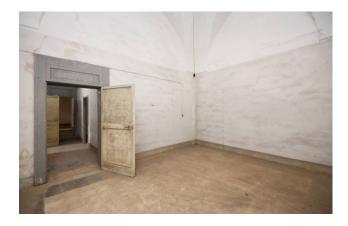

The ground floor, measuring approximately 528 m2, includes various rooms for various uses, which once belonged to the upper noble floor, and a large internal garden of approximately 211 m2.

The main floor consists of 17 rooms and accessories, as well as level balconies and terraces, for a total of 522 m2.

The building requires necessary renovation works in order to adapt it to today's standards.

Novoli is 11 km from the capital and 16 km from the sea.