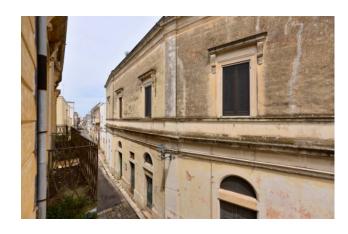

The imposing facade entirely in worked Lecce stone, is decorated with frames, moldings and a large cornice also in Lecce stone.

The valuable peculiarities of the property are constituted by the central position close to the heart of the historical center of Novoli and by the constructive and historical characteristics of a period residence.