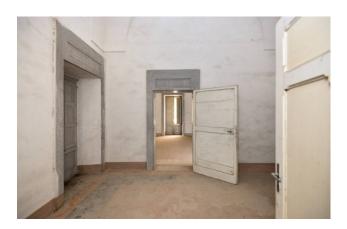

The ground floor, measuring approximately 528 m2, includes various rooms for various uses, which once belonged to the upper noble floor, and a large internal garden of approximately 211 m2.

The main floor consists of 17 rooms and accessories, as well as level balconies and terraces, for a total of 522 m2.

The building requires necessary renovation works in order to adapt it to today's standards.

Novoli is 11 km from the capital and 16 km from the sea.