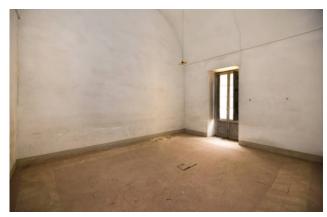

The ground floor, measuring approximately 528 m2, includes various rooms for various uses, which once belonged to the upper noble floor, and a large internal garden of approximately 211 m2.

The main floor consists of 17 rooms and accessories, as well as level balconies and terraces, for a total of 522 m2.

The building requires necessary renovation works in order to adapt it to today's standards.

Novoli is 11 km from the capital and 16 km from the sea.