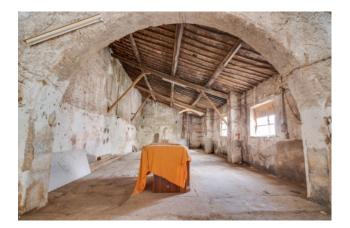

## 192 sq.m. | Rooms: 1

COLDWELL BANKER

**FRG & PARTNERS** 

In the historic center, and precisely in Via Montana, we offer for sale a 192 m2 warehouse, with a 96 m2 roof and a 600 m2 private GARDEN.

The property is located near the entrance to the historic center of Tarquinia, a stone's throw from the Church of San Francesco, a very short distance from two large car parks, one located inside the city walls, the other just outside.

Crossing the large door located directly on the street, and walking through a short common area, you arrive at the property which looks like a large building with a large entrance door, distributed entirely on the ground floor, with numerous windows that all overlook the uncovered area of property. Already from the facade of the building and from the context, the ancient period of construction dating back to the 1800s can be seen; exposed bricks, macco and wooden beams characterize the entire building, which looks like a single large room with a large central arch. What makes this property a unique solution of its kind is the large private garden with a large canopy above.