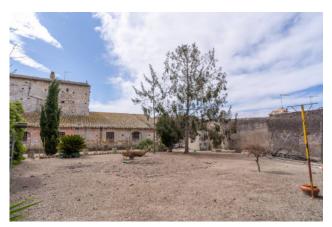

Crossing the large door located directly on the street, and walking through a short common area, you arrive at the property which looks like a large building with a large entrance door, distributed entirely on the ground floor, with numerous windows that all overlook the uncovered area of property. Already from the facade of the building and from the context, the ancient period of construction dating back to the 1800s can be seen; exposed bricks, macco and wooden beams characterize the entire building, which looks like a single large room with a large central arch. What makes this property a unique solution of its kind is the large private garden with a large canopy above.

If you are looking for something characteristic, to personalize and with a large private garden located in the historic center of Tarquinia, this is the ideal solution!