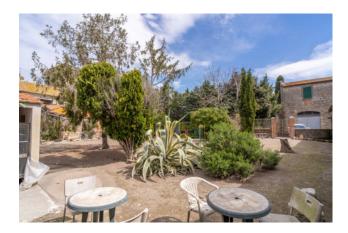

Crossing the large door located directly on the street, and walking through a short common area, you arrive at the property which looks like a large building with a large entrance door, distributed entirely on the ground floor, with numerous windows that all overlook the uncovered area of property. Already from the facade of the building and from the context, the ancient period of construction dating back to the 1800s can be seen; exposed bricks, macco and wooden beams characterize the entire building, which looks like a single large room with a large central arch. What makes this property a unique solution of its kind is the large private garden with a large canopy above.

If you are looking for something characteristic, to personalize and with a large private garden located in the historic center of Tarquinia, this is the ideal solution!