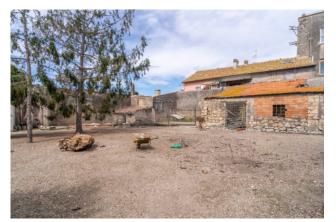

## 192 sq.m. | Rooms: 1

COLDWELL BANKER

**FRG & PARTNERS** 

In the historic center, and precisely in Via Montana, we offer for sale a 192 m2 warehouse, with a 96 m2 roof and a 600 m2 private GARDEN.

The property is located near the entrance to the historic center of Tarquinia, a stone's throw from the Church of San Francesco, a very short distance from two large car parks, one located inside the city walls, the other just outside.

Crossing the large door located directly on the street, and walking through a short common area, you arrive at the property which looks like a large building with a large entrance door, distributed entirely on the ground floor, with numerous windows that all overlook the uncovered area of property. Already from the facade of the building and from the context, the ancient period of construction dating back to the 1800s can be seen; exposed bricks, macco and wooden beams characterize the entire building, which looks like a single large room with a large central arch. What makes this property a unique solution of its kind is the large private garden with a large canopy above.

If you are looking for something characteristic, to personalize and with a large private garden located in the historic center of Tarquinia, this is the ideal solution!