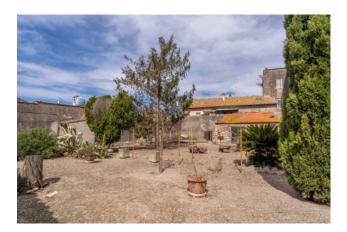

## 192 sq.m. | Rooms: 1

COLDWELL BANKER

**FRG & PARTNERS** 

In the historic center, and precisely in Via Montana, we offer for sale a 192 m2 warehouse, with a 96 m2 roof and a 600 m2 private GARDEN.

The property is located near the entrance to the historic center of Tarquinia, a stone's throw from the Church of San Francesco, a very short distance from two large car parks, one located inside the city walls, the other just outside.

Crossing the large door located directly on the street, and walking through a short common area, you arrive at the property which looks like a large building with a large entrance door, distributed entirely on the ground floor, with numerous windows that all overlook the uncovered area of property. Already from the facade of the building and from the context, the ancient period of construction dating back to the 1800s can be seen; exposed bricks, macco and wooden beams characterize the entire building, which looks like a single large room with a large central arch. What makes this property a unique solution of its kind is the large private garden with a large canopy above.

If you are looking for something characteristic, to personalize and with a large private garden located in the historic center of Tarquinia, this is the ideal solution!