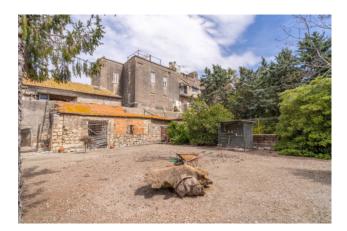

## 192 sq.m. | Rooms: 1

COLDWELL BANKER

**FRG & PARTNERS** 

In the historic center, and precisely in Via Montana, we offer for sale a 192 m2 warehouse, with a 96 m2 roof and a 600 m2 private GARDEN.

The property is located near the entrance to the historic center of Tarquinia, a stone's throw from the Church of San Francesco, a very short distance from two large car parks, one located inside the city walls, the other just outside.

Crossing the large door located directly on the street, and walking through a short common area, you arrive at the property which looks like a large building with a large entrance door, distributed entirely on the ground floor, with numerous windows that all overlook the uncovered area of property. Already from the facade of the building and from the context, the ancient period of construction dating back to the 1800s can be seen; exposed bricks, macco and wooden beams characterize the entire building, which looks like a single large room with a large central arch. What makes this property a unique solution of its kind is the large private garden with a large canopy above.