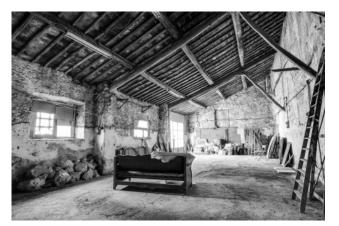

## 192 sq.m. | Rooms: 1

COLDWELL BANKER

**FRG & PARTNERS** 

In the historic center, and precisely in Via Montana, we offer for sale a 192 m2 warehouse, with a 96 m2 roof and a 600 m2 private GARDEN.

The property is located near the entrance to the historic center of Tarquinia, a stone's throw from the Church of San Francesco, a very short distance from two large car parks, one located inside the city walls, the other just outside.

Crossing the large door located directly on the street, and walking through a short common area, you arrive at the property which looks like a large building with a large entrance door, distributed entirely on the ground floor, with numerous windows that all overlook the uncovered area of property. Already from the facade of the building and from the context, the ancient period of construction dating back to the 1800s can be seen; exposed bricks, macco and wooden beams characterize the entire building, which looks like a single large room with a large central arch. What makes this property a unique solution of its kind is the large private garden with a large canopy above.