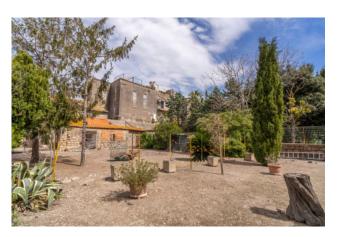

## 192 sq.m. | Rooms: 1

COLDWELL BANKER

**FRG & PARTNERS** 

In the historic center, and precisely in Via Montana, we offer for sale a 192 m2 warehouse, with a 96 m2 roof and a 600 m2 private GARDEN.

The property is located near the entrance to the historic center of Tarquinia, a stone's throw from the Church of San Francesco, a very short distance from two large car parks, one located inside the city walls, the other just outside.

Crossing the large door located directly on the street, and walking through a short common area, you arrive at the property which looks like a large building with a large entrance door, distributed entirely on the ground floor, with numerous windows that all overlook the uncovered area of property. Already from the facade of the building and from the context, the ancient period of construction dating back to the 1800s can be seen; exposed bricks, macco and wooden beams characterize the entire building, which looks like a single large room with a large central arch. What makes this property a unique solution of its kind is the large private garden with a large canopy above.

If you are looking for something characteristic, to personalize and with a large private garden located in the historic center of Tarquinia, this is the ideal solution!