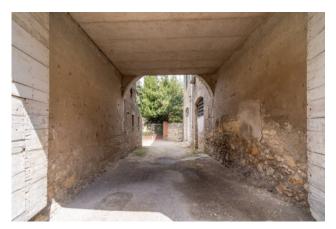

Crossing the large door located directly on the street, and walking through a short common area, you arrive at the property which looks like a large building with a large entrance door, distributed entirely on the ground floor, with numerous windows that all overlook the uncovered area of property. Already from the facade of the building and from the context, the ancient period of construction dating back to the 1800s can be seen; exposed bricks, macco and wooden beams characterize the entire building, which looks like a single large room with a large central arch. What makes this property a unique solution of its kind is the large private garden with a large canopy above.