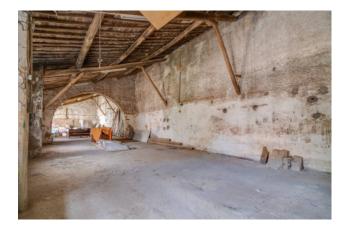

Crossing the large door located directly on the street, and walking through a short common area, you arrive at the property which looks like a large building with a large entrance door, distributed entirely on the ground floor, with numerous windows that all overlook the uncovered area of property. Already from the facade of the building and from the context, the ancient period of construction dating back to the 1800s can be seen; exposed bricks, macco and wooden beams characterize the entire building, which looks like a single large room with a large central arch. What makes this property a unique solution of its kind is the large private garden with a large canopy above.