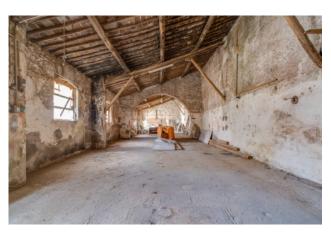

Crossing the large door located directly on the street, and walking through a short common area, you arrive at the property which looks like a large building with a large entrance door, distributed entirely on the ground floor, with numerous windows that all overlook the uncovered area of property. Already from the facade of the building and from the context, the ancient period of construction dating back to the 1800s can be seen; exposed bricks, macco and wooden beams characterize the entire building, which looks like a single large room with a large central arch. What makes this property a unique solution of its kind is the large private garden with a large canopy above.