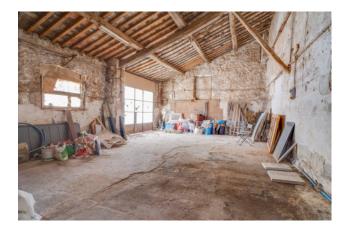

## 192 sq.m. | Rooms: 1

COLDWELL BANKER

**FRG & PARTNERS** 

In the historic center, and precisely in Via Montana, we offer for sale a 192 m2 warehouse, with a 96 m2 roof and a 600 m2 private GARDEN.

The property is located near the entrance to the historic center of Tarquinia, a stone's throw from the Church of San Francesco, a very short distance from two large car parks, one located inside the city walls, the other just outside.

Crossing the large door located directly on the street, and walking through a short common area, you arrive at the property which looks like a large building with a large entrance door, distributed entirely on the ground floor, with numerous windows that all overlook the uncovered area of property. Already from the facade of the building and from the context, the ancient period of construction dating back to the 1800s can be seen; exposed bricks, macco and wooden beams characterize the entire building, which looks like a single large room with a large central arch. What makes this property a unique solution of its kind is the large private garden with a large canopy above.