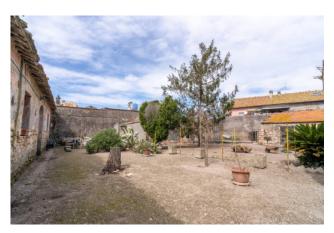

Crossing the large door located directly on the street, and walking through a short common area, you arrive at the property which looks like a large building with a large entrance door, distributed entirely on the ground floor, with numerous windows that all overlook the uncovered area of property. Already from the facade of the building and from the context, the ancient period of construction dating back to the 1800s can be seen; exposed bricks, macco and wooden beams characterize the entire building, which looks like a single large room with a large central arch. What makes this property a unique solution of its kind is the large private garden with a large canopy above.

If you are looking for something characteristic, to personalize and with a large private garden located in the historic center of Tarquinia, this is the ideal solution!