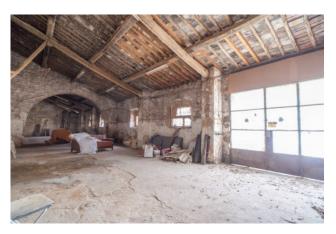

## 192 sq.m. | Rooms: 1

COLDWELL BANKER

**FRG & PARTNERS** 

In the historic center, and precisely in Via Montana, we offer for sale a 192 m2 warehouse, with a 96 m2 roof and a 600 m2 private GARDEN.

The property is located near the entrance to the historic center of Tarquinia, a stone's throw from the Church of San Francesco, a very short distance from two large car parks, one located inside the city walls, the other just outside.

Crossing the large door located directly on the street, and walking through a short common area, you arrive at the property which looks like a large building with a large entrance door, distributed entirely on the ground floor, with numerous windows that all overlook the uncovered area of property. Already from the facade of the building and from the context, the ancient period of construction dating back to the 1800s can be seen; exposed bricks, macco and wooden beams characterize the entire building, which looks like a single large room with a large central arch. What makes this property a unique solution of its kind is the large private garden with a large canopy above.