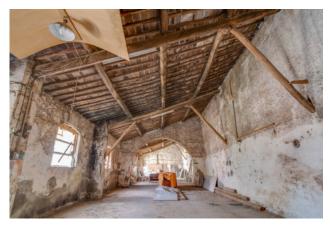

Crossing the large door located directly on the street, and walking through a short common area, you arrive at the property which looks like a large building with a large entrance door, distributed entirely on the ground floor, with numerous windows that all overlook the uncovered area of property. Already from the facade of the building and from the context, the ancient period of construction dating back to the 1800s can be seen; exposed bricks, macco and wooden beams characterize the entire building, which looks like a single large room with a large central arch. What makes this property a unique solution of its kind is the large private garden with a large canopy above.