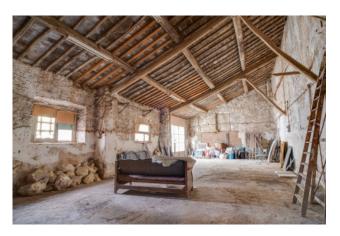

Crossing the large door located directly on the street, and walking through a short common area, you arrive at the property which looks like a large building with a large entrance door, distributed entirely on the ground floor, with numerous windows that all overlook the uncovered area of property. Already from the facade of the building and from the context, the ancient period of construction dating back to the 1800s can be seen; exposed bricks, macco and wooden beams characterize the entire building, which looks like a single large room with a large central arch. What makes this property a unique solution of its kind is the large private garden with a large canopy above.