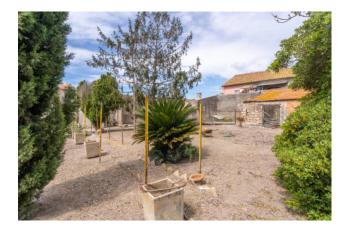

## 192 sq.m. | Rooms: 1

COLDWELL BANKER

**FRG & PARTNERS** 

In the historic center, and precisely in Via Montana, we offer for sale a 192 m2 warehouse, with a 96 m2 roof and a 600 m2 private GARDEN.

The property is located near the entrance to the historic center of Tarquinia, a stone's throw from the Church of San Francesco, a very short distance from two large car parks, one located inside the city walls, the other just outside.

Crossing the large door located directly on the street, and walking through a short common area, you arrive at the property which looks like a large building with a large entrance door, distributed entirely on the ground floor, with numerous windows that all overlook the uncovered area of property. Already from the facade of the building and from the context, the ancient period of construction dating back to the 1800s can be seen; exposed bricks, macco and wooden beams characterize the entire building, which looks like a single large room with a large central arch. What makes this property a unique solution of its kind is the large private garden with a large canopy above.

If you are looking for something characteristic, to personalize and with a large private garden located in the historic center of Tarquinia, this is the ideal solution!