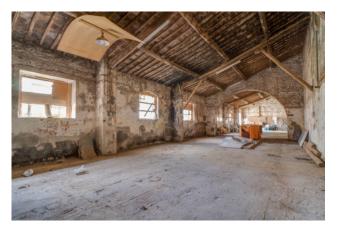

Crossing the large door located directly on the street, and walking through a short common area, you arrive at the property which looks like a large building with a large entrance door, distributed entirely on the ground floor, with numerous windows that all overlook the uncovered area of property. Already from the facade of the building and from the context, the ancient period of construction dating back to the 1800s can be seen; exposed bricks, macco and wooden beams characterize the entire building, which looks like a single large room with a large central arch. What makes this property a unique solution of its kind is the large private garden with a large canopy above.