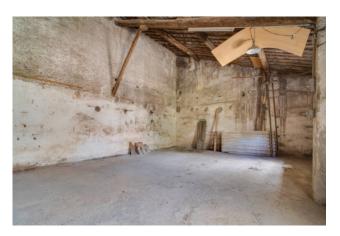

Crossing the large door located directly on the street, and walking through a short common area, you arrive at the property which looks like a large building with a large entrance door, distributed entirely on the ground floor, with numerous windows that all overlook the uncovered area of property. Already from the facade of the building and from the context, the ancient period of construction dating back to the 1800s can be seen; exposed bricks, macco and wooden beams characterize the entire building, which looks like a single large room with a large central arch. What makes this property a unique solution of its kind is the large private garden with a large canopy above.