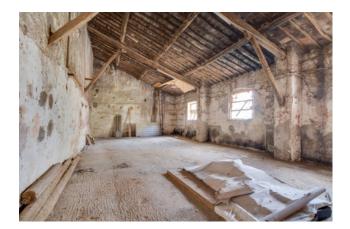

Crossing the large door located directly on the street, and walking through a short common area, you arrive at the property which looks like a large building with a large entrance door, distributed entirely on the ground floor, with numerous windows that all overlook the uncovered area of property. Already from the facade of the building and from the context, the ancient period of construction dating back to the 1800s can be seen; exposed bricks, macco and wooden beams characterize the entire building, which looks like a single large room with a large central arch. What makes this property a unique solution of its kind is the large private garden with a large canopy above.