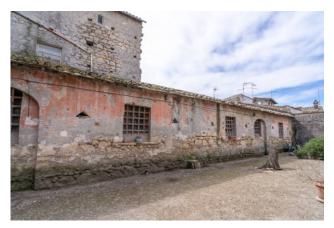

Crossing the large door located directly on the street, and walking through a short common area, you arrive at the property which looks like a large building with a large entrance door, distributed entirely on the ground floor, with numerous windows that all overlook the uncovered area of property. Already from the facade of the building and from the context, the ancient period of construction dating back to the 1800s can be seen; exposed bricks, macco and wooden beams characterize the entire building, which looks like a single large room with a large central arch. What makes this property a unique solution of its kind is the large private garden with a large canopy above.