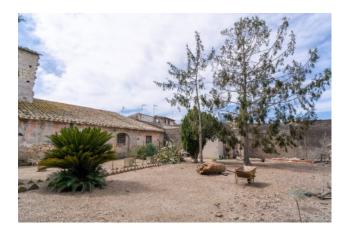

Crossing the large door located directly on the street, and walking through a short common area, you arrive at the property which looks like a large building with a large entrance door, distributed entirely on the ground floor, with numerous windows that all overlook the uncovered area of property. Already from the facade of the building and from the context, the ancient period of construction dating back to the 1800s can be seen; exposed bricks, macco and wooden beams characterize the entire building, which looks like a single large room with a large central arch. What makes this property a unique solution of its kind is the large private garden with a large canopy above.

If you are looking for something characteristic, to personalize and with a large private garden located in the historic center of Tarquinia, this is the ideal solution!