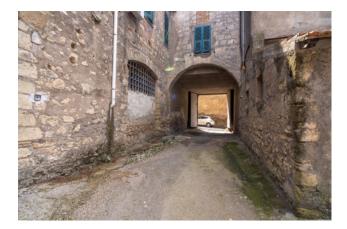

Crossing the large door located directly on the street, and walking through a short common area, you arrive at the property which looks like a large building with a large entrance door, distributed entirely on the ground floor, with numerous windows that all overlook the uncovered area of property. Already from the facade of the building and from the context, the ancient period of construction dating back to the 1800s can be seen; exposed bricks, macco and wooden beams characterize the entire building, which looks like a single large room with a large central arch. What makes this property a unique solution of its kind is the large private garden with a large canopy above.