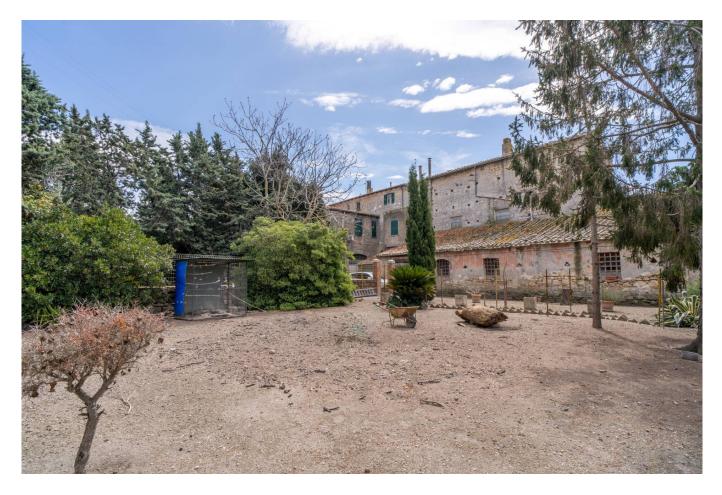

## 192 sq.m. | Rooms: 1

COLDWELL BANKER

**FRG & PARTNERS** 

In the historic center, and precisely in Via Montana, we offer for sale a 192 m2 warehouse, with a 96 m2 roof and a 600 m2 private GARDEN.

The property is located near the entrance to the historic center of Tarquinia, a stone's throw from the Church of San Francesco, a very short distance from two large car parks, one located inside the city walls, the other just outside.

Crossing the large door located directly on the street, and walking through a short common area, you arrive at the property which looks like a large building with a large entrance door, distributed entirely on the ground floor, with numerous windows that all overlook the uncovered area of property. Already from the facade of the building and from the context, the ancient period of construction dating back to the 1800s can be seen; exposed bricks, macco and wooden beams characterize the entire building, which looks like a single large room with a large central arch. What makes this property a unique solution of its kind is the large private garden with a large canopy above.

If you are looking for something characteristic, to personalize and with a large private garden located in the historic center of Tarquinia, this is the ideal solution!