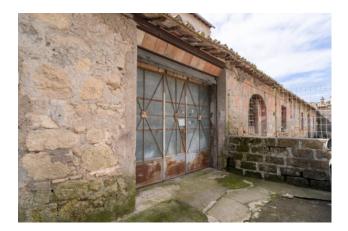

## 192 sq.m. | Rooms: 1

COLDWELL BANKER

**FRG & PARTNERS** 

In the historic center, and precisely in Via Montana, we offer for sale a 192 m2 warehouse, with a 96 m2 roof and a 600 m2 private GARDEN.

The property is located near the entrance to the historic center of Tarquinia, a stone's throw from the Church of San Francesco, a very short distance from two large car parks, one located inside the city walls, the other just outside.

Crossing the large door located directly on the street, and walking through a short common area, you arrive at the property which looks like a large building with a large entrance door, distributed entirely on the ground floor, with numerous windows that all overlook the uncovered area of property. Already from the facade of the building and from the context, the ancient period of construction dating back to the 1800s can be seen; exposed bricks, macco and wooden beams characterize the entire building, which looks like a single large room with a large central arch. What makes this property a unique solution of its kind is the large private garden with a large canopy above.