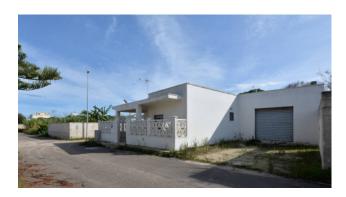

### 100 sq.m. | Bathrooms: 1 | Bedrooms: 2 | Rooms: 4

Salento coastline - CASALABATE

Located Just 300 metres from the sea, detached house of 100 sqm now available for sale.

It is equipped with a 50 sqm garage and it holds a fenced garden of about 100 sqm which is used as vegetable garden and orchard. The house consists of a large open living room, eat-in kitchen, two double bedrooms and a bathroom, as well as a well-seized veranda through which you can access the property.

Being located at the corner between two streets, the property enjoys a two-side sun exposure.

Despite the proximity to the center of the Casalabate, the house is located in a quiet area, not far from the beach club "Lido Sun Beach" and from Torre Specchiolla small port.