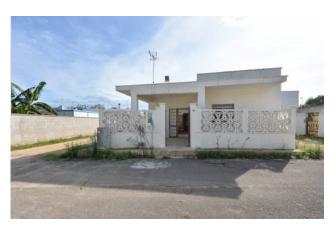

### 100 sq.m. | Bathrooms: 1 | Bedrooms: 2 | Rooms: 4

Salento coastline - CASALABATE

Located Just 300 metres from the sea, detached house of 100 sqm now available for sale.

It is equipped with a 50 sqm garage and it holds a fenced garden of about 100 sqm which is used as vegetable garden and orchard. The house consists of a large open living room, eat-in kitchen, two double bedrooms and a bathroom, as well as a well-seized veranda through which you can access the property.

Being located at the corner between two streets, the property enjoys a two-side sun exposure.

Despite the proximity to the center of the Casalabate, the house is located in a quiet area, not far from the beach club "Lido Sun Beach" and from Torre Specchiolla small port.