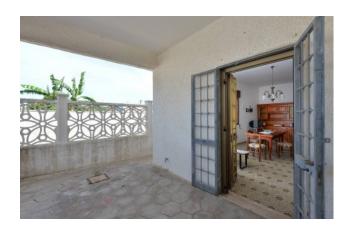

### 100 sq.m. | Bathrooms: 1 | Bedrooms: 2 | Rooms: 4

Salento coastline - CASALABATE

Located Just 300 metres from the sea, detached house of 100 sqm now available for sale.

It is equipped with a 50 sqm garage and it holds a fenced garden of about 100 sqm which is used as vegetable garden and orchard. The house consists of a large open living room, eat-in kitchen, two double bedrooms and a bathroom, as well as a well-seized veranda through which you can access the property.

| Property ID: CBI069-553-132295 | Contract: Sale                                   |
|--------------------------------|--------------------------------------------------|
| Categoria: Chalet              | Address: Via Trombetta di Mare                   |
| Municipality: Lecce            | Zona: Litorale                                   |
| Total sqm: 100 sq.m.           | Bedrooms: 2                                      |
| Bathrooms: 1                   | Rooms: 4                                         |
| Internal condition: Discreet   | Floor: Ground Floor                              |
| Total floors: 1                | Parking space: Carport                           |
| Date of construction: 1980     | Current Status: Available after the deed of sale |
| Terrace: Present               | Garden: Private                                  |
| Sea distance: 300 meter        | Kitchen: Regular Kitchen                         |
| Garage: Shed, 50 sq.m.         | Antenna : Independent                            |
| Porch : 11 []                  | Shower                                           |
| Alluminium fixtures            | Roller shutters                                  |
| Land: 100 [                    | Airport distance                                 |
| Shops distance or nearest city |                                                  |