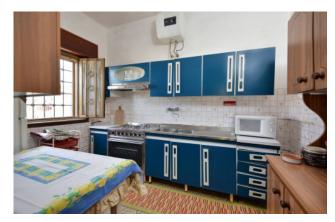

### 100 sq.m. | Bathrooms: 1 | Bedrooms: 2 | Rooms: 4

Salento coastline - CASALABATE

Located Just 300 metres from the sea, detached house of 100 sqm now available for sale.

It is equipped with a 50 sqm garage and it holds a fenced garden of about 100 sqm which is used as vegetable garden and orchard. The house consists of a large open living room, eat-in kitchen, two double bedrooms and a bathroom, as well as a well-seized veranda through which you can access the property.

| Property ID: CBI069-553-132295 | Contract: Sale                                   |
|--------------------------------|--------------------------------------------------|
| Categoria: Chalet              | Address: Via Trombetta di Mare                   |
| Municipality: Lecce            | Zona: Litorale                                   |
| Total sqm: 100 sq.m.           | Bedrooms: 2                                      |
| Bathrooms: 1                   | Rooms: 4                                         |
| Internal condition: Discreet   | Floor: Ground Floor                              |
| Total floors: 1                | Parking space: Carport                           |
| Date of construction: 1980     | Current Status: Available after the deed of sale |
| Terrace: Present               | Garden: Private                                  |
| Sea distance: 300 meter        | Kitchen: Regular Kitchen                         |
| Garage: Shed, 50 sq.m.         | Antenna : Independent                            |
| Porch : 11 []                  | Shower                                           |
| Alluminium fixtures            | Roller shutters                                  |
| Land: 100 [                    | Airport distance                                 |
| Shops distance or nearest city |                                                  |