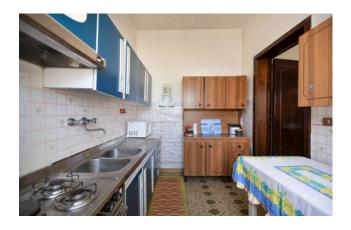

### 100 sq.m. | Bathrooms: 1 | Bedrooms: 2 | Rooms: 4

Salento coastline - CASALABATE

Located Just 300 metres from the sea, detached house of 100 sqm now available for sale.

It is equipped with a 50 sqm garage and it holds a fenced garden of about 100 sqm which is used as vegetable garden and orchard. The house consists of a large open living room, eat-in kitchen, two double bedrooms and a bathroom, as well as a well-seized veranda through which you can access the property.

| Property ID: CBI069-553-132295 | Contract: Sale                                   |
|--------------------------------|--------------------------------------------------|
| Categoria: Chalet              | Address: Via Trombetta di Mare                   |
| Municipality: Lecce            | Zona: Litorale                                   |
| Total sqm: 100 sq.m.           | Bedrooms: 2                                      |
| Bathrooms: 1                   | Rooms: 4                                         |
| Internal condition: Discreet   | Floor: Ground Floor                              |
| Total floors: 1                | Parking space: Carport                           |
| Date of construction: 1980     | Current Status: Available after the deed of sale |
| Terrace: Present               | Garden: Private                                  |
| Sea distance: 300 meter        | Kitchen: Regular Kitchen                         |
| Garage: Shed, 50 sq.m.         | Antenna : Independent                            |
| Porch : 11 []                  | Shower                                           |
| Alluminium fixtures            | Roller shutters                                  |
| Land: 100 [                    | Airport distance                                 |
| Shops distance or nearest city |                                                  |