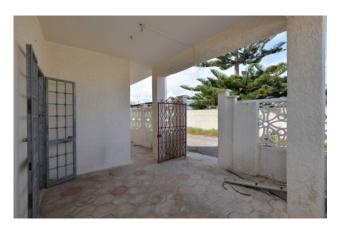

### 100 sq.m. | Bathrooms: 1 | Bedrooms: 2 | Rooms: 4

Salento coastline - CASALABATE

Located Just 300 metres from the sea, detached house of 100 sqm now available for sale.

It is equipped with a 50 sqm garage and it holds a fenced garden of about 100 sqm which is used as vegetable garden and orchard. The house consists of a large open living room, eat-in kitchen, two double bedrooms and a bathroom, as well as a well-seized veranda through which you can access the property.

| Property ID: CBI069-553-132295 | Contract: Sale                                   |
|--------------------------------|--------------------------------------------------|
| Categoria: Chalet              | Address: Via Trombetta di Mare                   |
| Municipality: Lecce            | Zona: Litorale                                   |
| Total sqm: 100 sq.m.           | Bedrooms: 2                                      |
| Bathrooms: 1                   | Rooms: 4                                         |
| Internal condition: Discreet   | Floor: Ground Floor                              |
| Total floors: 1                | Parking space: Carport                           |
| Date of construction: 1980     | Current Status: Available after the deed of sale |
| Terrace: Present               | Garden: Private                                  |
| Sea distance: 300 meter        | Kitchen: Regular Kitchen                         |
| Garage: Shed, 50 sq.m.         | Antenna : Independent                            |
| Porch : 11 []                  | Shower                                           |
| Alluminium fixtures            | Roller shutters                                  |
| Land: 100 [                    | Airport distance                                 |
| Shops distance or nearest city |                                                  |