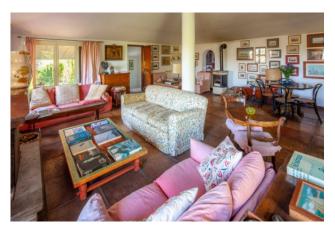

The villa was built in the mid-1970s and extends on a surface of 450 sqm.

On the main level, it has a large living room with fireplace, dining area, large study room, a spacious kitchen also with fireplace and 4 bedrooms, each with en suite bathroom.