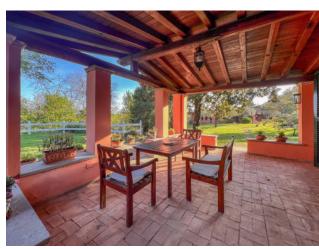

A few meters away from the main villa, the large annex extending all on a single level, which was built in the year 2000. It actually is a second independent villa with its own access to the main road. It consists of a living room, a dining area, a kitchen, 3 bedrooms with their own bathroom, a large built-in wardrobe and a splendid patio overlooking the panoramic garden. In addition to being the ideal place to welcome guests, while maintaining the utmost privacy, at the same time, this outbuilding is suitable for multiple uses like hobbies, professions and remote work surrounded by peace and tranquillity.