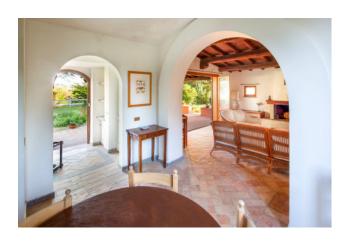

The villa was built in the mid-1970s and extends on a surface of 450 sqm.

On the main level, it has a large living room with fireplace, dining area, large study room, a spacious kitchen also with fireplace and 4 bedrooms, each with en suite bathroom.

On the lower level there is an apartment with independent entrance which is currently used by the domestic staff. It consists of two bedrooms, one bathroom, kitchen and laundry room.

The floor is completed by a large storage room and a cellar.