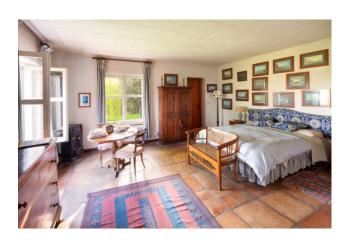

The villa was built in the mid-1970s and extends on a surface of 450 sqm.

On the main level, it has a large living room with fireplace, dining area, large study room, a spacious kitchen also with fireplace and 4 bedrooms, each with en suite bathroom.