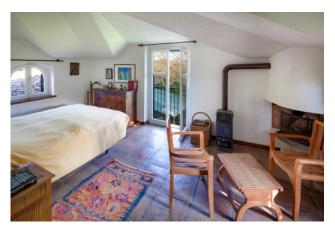

The villa was built in the mid-1970s and extends on a surface of 450 sqm.

On the main level, it has a large living room with fireplace, dining area, large study room, a spacious kitchen also with fireplace and 4 bedrooms, each with en suite bathroom.

## **Features**

| - Catalos                                        |                                         |
|--------------------------------------------------|-----------------------------------------|
| Property ID: CBI118-1844-301496                  | Contract: Sale                          |
| Categoria: Villa                                 | Address: Strada delle piane di formello |
| Zip Code: 63                                     | Municipality: Campagnano di Roma        |
| Total sqm: 679 sq.m.                             | Bedrooms: 9                             |
| Bathrooms: 8                                     | Rooms: 10                               |
| Internal condition: Good                         | Floor: Multi-Storey                     |
| Independent heating: Heating                     | Date of construction: 1975              |
| Current Status: Available after the deed of sale | Kitchen: Regular Kitchen                |
| Tv Antenna : Autonomous                          | Tv SAT : Autonomous                     |
| ADSL Coverage                                    | Cellar : 50 🛘                           |
| Fireplace                                        | Telephone System                        |
| Wiring : By Law                                  | Shower                                  |
| Wooden Window Frames                             | Aluminum Frames                         |
| Shutters                                         |                                         |
|                                                  |                                         |