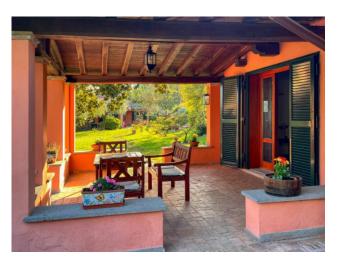

A few meters away from the main villa, the large annex extending all on a single level, which was built in the year 2000. It actually is a second independent villa with its own access to the main road. It consists of a living room, a dining area, a kitchen, 3 bedrooms with their own bathroom, a large built-in wardrobe and a splendid patio overlooking the panoramic garden. In addition to being the ideal place to welcome guests, while maintaining the utmost privacy, at the same time, this outbuilding is suitable for multiple uses like hobbies, professions and remote work surrounded by peace and tranquillity.