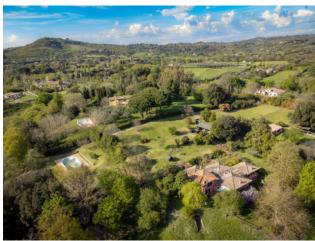

The entire property is set in a breathtaking panoramic position and it consists of approximately 2 hectares of land with a panoramic swimming pool, two car parks and a horse riding area.

The beautiful location is certainly the main feature of this property, especially for those who love country life but want to keep close to

the city.

In fact, the villa is only 20 minutes by car from the north area of Rome and about 45 minutes from both Fiumicino and Ciampino airports. The property is also in the proximity to prestigious international schools such as St George's, Northland International and Saint Dominique, all of them from 10 to 20 minutes away.