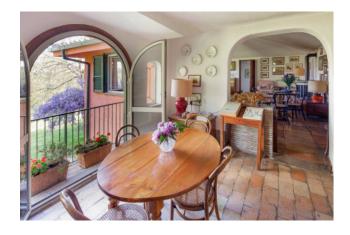

The villa was built in the mid-1970s and extends on a surface of 450 sqm.

On the main level, it has a large living room with fireplace, dining area, large study room, a spacious kitchen also with fireplace and 4 bedrooms, each with en suite bathroom.