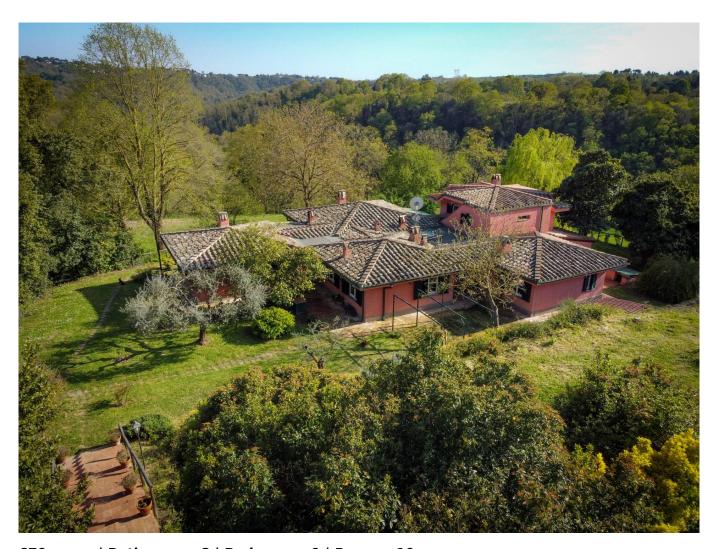

## 679 sq.m. | Bathrooms: 8 | Bedrooms: 9 | Rooms: 10

In the municipality of Campagnano di Roma, in the magic setting of the Valle del Sorbo, where nature and quietness reign living together with centuries-old art and history, Coldwell Banker is proud to offer for sale a magnificent country property consisting of a splendid villa south facing with swimming pool and its 180 sqm Annex, both immersed in a luxuriant park of thousand colors shades and perfumes.

The villa was built in the mid-1970s and extends on a surface of 450 sqm.

On the main level, it has a large living room with fireplace, dining area, large study room, a spacious kitchen also with fireplace and 4 bedrooms, each with en suite bathroom.

A few meters away from the main villa, the large annex extending all on a single level, which was built in the year 2000. It actually is a second independent villa with its own access to the main road. It consists of a living room, a dining area, a kitchen, 3 bedrooms with their own bathroom, a large built-in wardrobe and a splendid patio overlooking the panoramic garden. In addition to being the ideal place to welcome guests, while maintaining the utmost privacy, at the same time, this outbuilding is suitable for multiple uses like hobbies, professions and remote work surrounded by peace and tranquillity.

The entire property is set in a breathtaking panoramic position and it consists of approximately 2 hectares of land with a panoramic swimming pool, two car parks and a horse riding area.

The beautiful location is certainly the main feature of this property, especially for those who love country life but want to keep close to