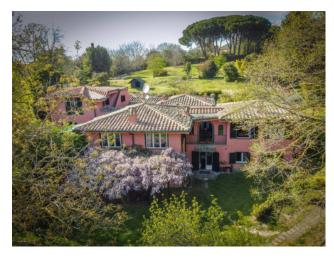

## 679 sq.m. | Bathrooms: 8 | Bedrooms: 9 | Rooms: 10

In the municipality of Campagnano di Roma, in the magic setting of the Valle del Sorbo, where nature and quietness reign living together with centuries-old art and history, Coldwell Banker is proud to offer for sale a magnificent country property consisting of a splendid villa south facing with swimming pool and its 180 sqm Annex, both immersed in a luxuriant park of thousand colors shades and perfumes.

The villa was built in the mid-1970s and extends on a surface of 450 sqm.

On the main level, it has a large living room with fireplace, dining area, large study room, a spacious kitchen also with fireplace and 4 bedrooms, each with en suite bathroom.

The entire property is set in a breathtaking panoramic position and it consists of approximately 2 hectares of land with a panoramic swimming pool, two car parks and a horse riding area.

The beautiful location is certainly the main feature of this property, especially for those who love country life but want to keep close to