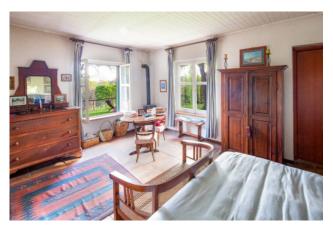

The villa was built in the mid-1970s and extends on a surface of 450 sqm.

On the main level, it has a large living room with fireplace, dining area, large study room, a spacious kitchen also with fireplace and 4 bedrooms, each with en suite bathroom.

## **Features**

| - Catalos                                        |                                         |
|--------------------------------------------------|-----------------------------------------|
| Property ID: CBI118-1844-301496                  | Contract: Sale                          |
| Categoria: Villa                                 | Address: Strada delle piane di formello |
| Zip Code: 63                                     | Municipality: Campagnano di Roma        |
| Total sqm: 679 sq.m.                             | Bedrooms: 9                             |
| Bathrooms: 8                                     | Rooms: 10                               |
| Internal condition: Good                         | Floor: Multi-Storey                     |
| Independent heating: Heating                     | Date of construction: 1975              |
| Current Status: Available after the deed of sale | Kitchen: Regular Kitchen                |
| Tv Antenna : Autonomous                          | Tv SAT : Autonomous                     |
| ADSL Coverage                                    | Cellar : 50 🛘                           |
| Fireplace                                        | Telephone System                        |
| Wiring : By Law                                  | Shower                                  |
| Wooden Window Frames                             | Aluminum Frames                         |
| Shutters                                         |                                         |
|                                                  |                                         |