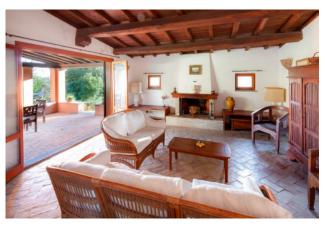

The villa was built in the mid-1970s and extends on a surface of 450 sqm.

On the main level, it has a large living room with fireplace, dining area, large study room, a spacious kitchen also with fireplace and 4 bedrooms, each with en suite bathroom.