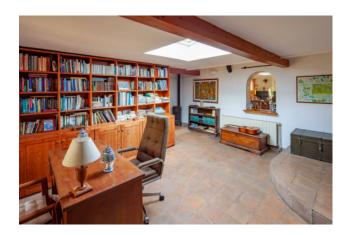

The villa was built in the mid-1970s and extends on a surface of 450 sqm.

On the main level, it has a large living room with fireplace, dining area, large study room, a spacious kitchen also with fireplace and 4 bedrooms, each with en suite bathroom.

## **Features**

| - Catalos                                        |                                         |
|--------------------------------------------------|-----------------------------------------|
| Property ID: CBI118-1844-301496                  | Contract: Sale                          |
| Categoria: Villa                                 | Address: Strada delle piane di formello |
| Zip Code: 63                                     | Municipality: Campagnano di Roma        |
| Total sqm: 679 sq.m.                             | Bedrooms: 9                             |
| Bathrooms: 8                                     | Rooms: 10                               |
| Internal condition: Good                         | Floor: Multi-Storey                     |
| Independent heating: Heating                     | Date of construction: 1975              |
| Current Status: Available after the deed of sale | Kitchen: Regular Kitchen                |
| Tv Antenna : Autonomous                          | Tv SAT : Autonomous                     |
| ADSL Coverage                                    | Cellar : 50 🛘                           |
| Fireplace                                        | Telephone System                        |
| Wiring : By Law                                  | Shower                                  |
| Wooden Window Frames                             | Aluminum Frames                         |
| Shutters                                         |                                         |
|                                                  |                                         |