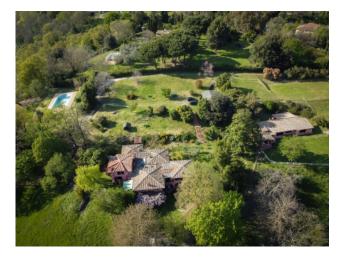

A few meters away from the main villa, the large annex extending all on a single level, which was built in the year 2000. It actually is a second independent villa with its own access to the main road. It consists of a living room, a dining area, a kitchen, 3 bedrooms with their own bathroom, a large built-in wardrobe and a splendid patio overlooking the panoramic garden. In addition to being the ideal place to welcome guests, while maintaining the utmost privacy, at the same time, this outbuilding is suitable for multiple uses like hobbies, professions and remote work surrounded by peace and tranquillity.

The entire property is set in a breathtaking panoramic position and it consists of approximately 2 hectares of land with a panoramic swimming pool, two car parks and a horse riding area.

The beautiful location is certainly the main feature of this property, especially for those who love country life but want to keep close to