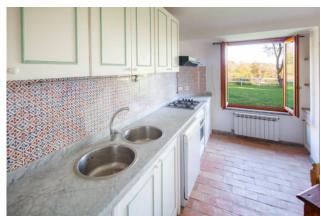

The villa was built in the mid-1970s and extends on a surface of 450 sqm.

On the main level, it has a large living room with fireplace, dining area, large study room, a spacious kitchen also with fireplace and 4 bedrooms, each with en suite bathroom.