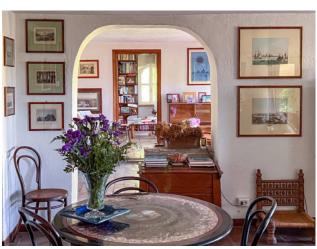

The villa was built in the mid-1970s and extends on a surface of 450 sqm.

On the main level, it has a large living room with fireplace, dining area, large study room, a spacious kitchen also with fireplace and 4 bedrooms, each with en suite bathroom.