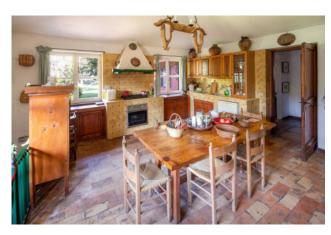

The villa was built in the mid-1970s and extends on a surface of 450 sqm.

On the main level, it has a large living room with fireplace, dining area, large study room, a spacious kitchen also with fireplace and 4 bedrooms, each with en suite bathroom.