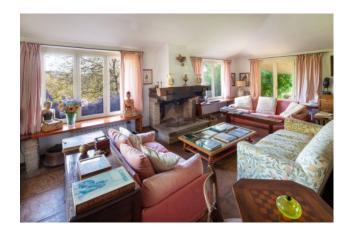

The villa was built in the mid-1970s and extends on a surface of 450 sqm.

On the main level, it has a large living room with fireplace, dining area, large study room, a spacious kitchen also with fireplace and 4 bedrooms, each with en suite bathroom.