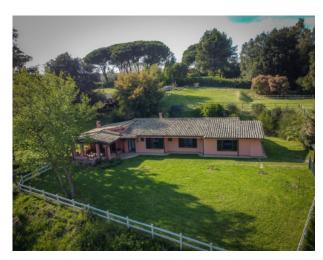

The villa was built in the mid-1970s and extends on a surface of 450 sqm.

On the main level, it has a large living room with fireplace, dining area, large study room, a spacious kitchen also with fireplace and 4 bedrooms, each with en suite bathroom.

A few meters away from the main villa, the large annex extending all on a single level, which was built in the year 2000. It actually is a second independent villa with its own access to the main road. It consists of a living room, a dining area, a kitchen, 3 bedrooms with their own bathroom, a large built-in wardrobe and a splendid patio overlooking the panoramic garden. In addition to being the ideal place to welcome guests, while maintaining the utmost privacy, at the same time, this outbuilding is suitable for multiple uses like hobbies, professions and remote work surrounded by peace and tranquillity.