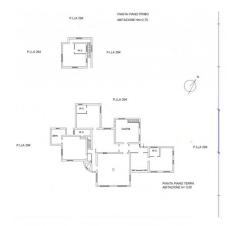

The villa was built in the mid-1970s and extends on a surface of 450 sqm.

On the main level, it has a large living room with fireplace, dining area, large study room, a spacious kitchen also with fireplace and 4 bedrooms, each with en suite bathroom.

On the lower level there is an apartment with independent entrance which is currently used by the domestic staff. It consists of two bedrooms, one bathroom, kitchen and laundry room.

The floor is completed by a large storage room and a cellar.

A few meters away from the main villa, the large annex extending all on a single level, which was built in the year 2000. It actually is a second independent villa with its own access to the main road. It consists of a living room, a dining area, a kitchen, 3 bedrooms with their own bathroom, a large built-in wardrobe and a splendid patio overlooking the panoramic garden. In addition to being the ideal place to welcome guests, while maintaining the utmost privacy, at the same time, this outbuilding is suitable for multiple uses like hobbies, professions and remote work surrounded by peace and tranquillity.