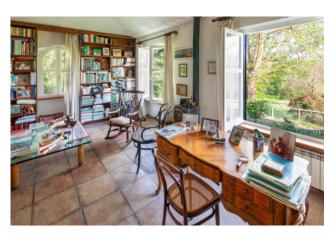

The villa was built in the mid-1970s and extends on a surface of 450 sqm.

On the main level, it has a large living room with fireplace, dining area, large study room, a spacious kitchen also with fireplace and 4 bedrooms, each with en suite bathroom.