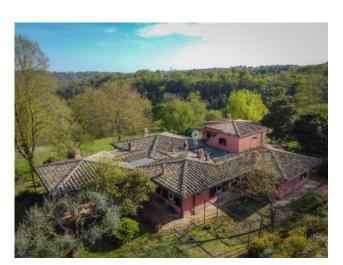

The villa was built in the mid-1970s and extends on a surface of 450 sqm.

On the main level, it has a large living room with fireplace, dining area, large study room, a spacious kitchen also with fireplace and 4 bedrooms, each with en suite bathroom.

A few meters away from the main villa, the large annex extending all on a single level, which was built in the year 2000. It actually is a second independent villa with its own access to the main road. It consists of a living room, a dining area, a kitchen, 3 bedrooms with their own bathroom, a large built-in wardrobe and a splendid patio overlooking the panoramic garden. In addition to being the ideal place to welcome guests, while maintaining the utmost privacy, at the same time, this outbuilding is suitable for multiple uses like hobbies, professions and remote work surrounded by peace and tranquillity.