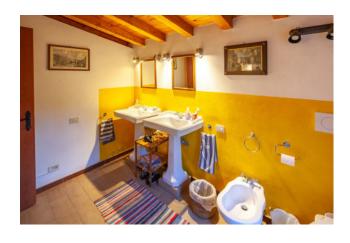

The villa was built in the mid-1970s and extends on a surface of 450 sqm.

On the main level, it has a large living room with fireplace, dining area, large study room, a spacious kitchen also with fireplace and 4 bedrooms, each with en suite bathroom.

## **Features**

| - Catalos                                        |                                         |
|--------------------------------------------------|-----------------------------------------|
| Property ID: CBI118-1844-301496                  | Contract: Sale                          |
| Categoria: Villa                                 | Address: Strada delle piane di formello |
| Zip Code: 63                                     | Municipality: Campagnano di Roma        |
| Total sqm: 679 sq.m.                             | Bedrooms: 9                             |
| Bathrooms: 8                                     | Rooms: 10                               |
| Internal condition: Good                         | Floor: Multi-Storey                     |
| Independent heating: Heating                     | Date of construction: 1975              |
| Current Status: Available after the deed of sale | Kitchen: Regular Kitchen                |
| Tv Antenna : Autonomous                          | Tv SAT : Autonomous                     |
| ADSL Coverage                                    | Cellar : 50 🛘                           |
| Fireplace                                        | Telephone System                        |
| Wiring : By Law                                  | Shower                                  |
| Wooden Window Frames                             | Aluminum Frames                         |
| Shutters                                         |                                         |
|                                                  |                                         |