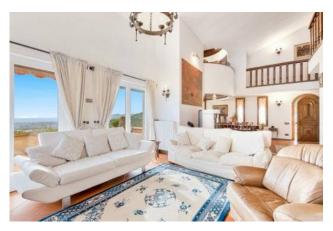

## 267 sq.m. | Bathrooms: 2 | Bedrooms: 3 | Rooms: 15

Detached villa with panoramic sea view, in a quiet area surrounded by greenery, on the Candia hills.

The property is on three levels. On the ground floor there is a large entrance hall with living room, eat-in kitchen, fireplace, relaxation area with bay window and panoramic view of the Tyrrhenian coast. A wooden staircase leads to the first floor, where we find the sleeping area with three bedrooms, one of which is a double with a walk-in closet, two single bedrooms and all have balconies overlooking the garden. Also on the first floor we find a study and a spacious bathroom with tub and shower finished with pink marble tiles and black marble floors. The balcony corridor overlooks the living area.