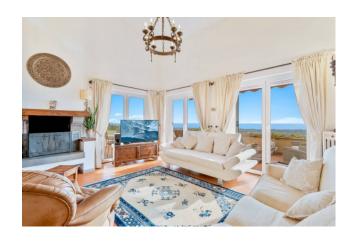

## 267 sq.m. | Bathrooms: 2 | Bedrooms: 3 | Rooms: 15

Detached villa with panoramic sea view, in a quiet area surrounded by greenery, on the Candia hills.

The property is on three levels. On the ground floor there is a large entrance hall with living room, eat-in kitchen, fireplace, relaxation area with bay window and panoramic view of the Tyrrhenian coast. A wooden staircase leads to the first floor, where we find the sleeping area with three bedrooms, one of which is a double with a walk-in closet, two single bedrooms and all have balconies overlooking the garden. Also on the first floor we find a study and a spacious bathroom with tub and shower finished with pink marble tiles and black marble floors. The balcony corridor overlooks the living area.