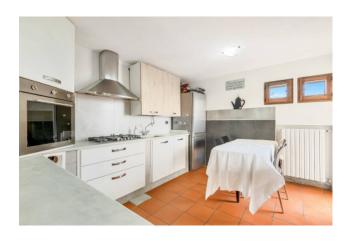

## 267 sq.m. | Bathrooms: 2 | Bedrooms: 3 | Rooms: 15

Detached villa with panoramic sea view, in a quiet area surrounded by greenery, on the Candia hills.

The property is on three levels. On the ground floor there is a large entrance hall with living room, eat-in kitchen, fireplace, relaxation area with bay window and panoramic view of the Tyrrhenian coast. A wooden staircase leads to the first floor, where we find the sleeping area with three bedrooms, one of which is a double with a walk-in closet, two single bedrooms and all have balconies overlooking the garden. Also on the first floor we find a study and a spacious bathroom with tub and shower finished with pink marble tiles and black marble floors. The balcony corridor overlooks the living area.