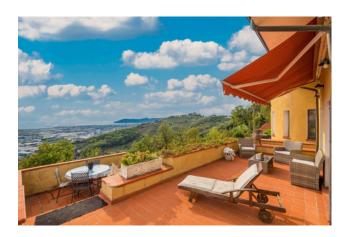

## 267 sq.m. | Bathrooms: 2 | Bedrooms: 3 | Rooms: 15

Detached villa with panoramic sea view, in a quiet area surrounded by greenery, on the Candia hills.

The property is on three levels. On the ground floor there is a large entrance hall with living room, eat-in kitchen, fireplace, relaxation area with bay window and panoramic view of the Tyrrhenian coast. A wooden staircase leads to the first floor, where we find the sleeping area with three bedrooms, one of which is a double with a walk-in closet, two single bedrooms and all have balconies overlooking the garden. Also on the first floor we find a study and a spacious bathroom with tub and shower finished with pink marble tiles and black marble floors. The balcony corridor overlooks the living area.

In the semi-basement there is a cellar, a laundry area and a bathroom.

The property includes a panoramic terrace, vineyard and 2 parking spaces.

\*For privacy reasons, the address in the file is indicative and the property is in any case located in the immediate vicinity\*