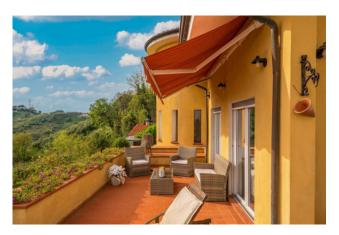

## 267 sq.m. | Bathrooms: 2 | Bedrooms: 3 | Rooms: 15

Detached villa with panoramic sea view, in a quiet area surrounded by greenery, on the Candia hills.

The property is on three levels. On the ground floor there is a large entrance hall with living room, eat-in kitchen, fireplace, relaxation area with bay window and panoramic view of the Tyrrhenian coast. A wooden staircase leads to the first floor, where we find the sleeping area with three bedrooms, one of which is a double with a walk-in closet, two single bedrooms and all have balconies overlooking the garden. Also on the first floor we find a study and a spacious bathroom with tub and shower finished with pink marble tiles and black marble floors. The balcony corridor overlooks the living area.

In the semi-basement there is a cellar, a laundry area and a bathroom.

The property includes a panoramic terrace, vineyard and 2 parking spaces.

\*For privacy reasons, the address in the file is indicative and the property is in any case located in the immediate vicinity\*