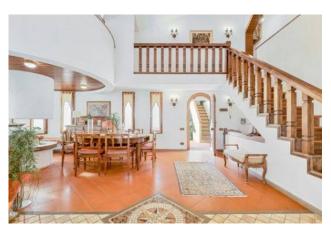

## 267 sq.m. | Bathrooms: 2 | Bedrooms: 3 | Rooms: 15

Detached villa with panoramic sea view, in a quiet area surrounded by greenery, on the Candia hills.

The property is on three levels. On the ground floor there is a large entrance hall with living room, eat-in kitchen, fireplace, relaxation area with bay window and panoramic view of the Tyrrhenian coast. A wooden staircase leads to the first floor, where we find the sleeping area with three bedrooms, one of which is a double with a walk-in closet, two single bedrooms and all have balconies overlooking the garden. Also on the first floor we find a study and a spacious bathroom with tub and shower finished with pink marble tiles and black marble floors. The balcony corridor overlooks the living area.