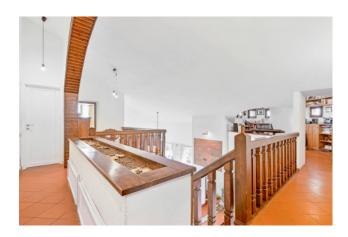

## 267 sq.m. | Bathrooms: 2 | Bedrooms: 3 | Rooms: 15

Detached villa with panoramic sea view, in a quiet area surrounded by greenery, on the Candia hills.

The property is on three levels. On the ground floor there is a large entrance hall with living room, eat-in kitchen, fireplace, relaxation area with bay window and panoramic view of the Tyrrhenian coast. A wooden staircase leads to the first floor, where we find the sleeping area with three bedrooms, one of which is a double with a walk-in closet, two single bedrooms and all have balconies overlooking the garden. Also on the first floor we find a study and a spacious bathroom with tub and shower finished with pink marble tiles and black marble floors. The balcony corridor overlooks the living area.