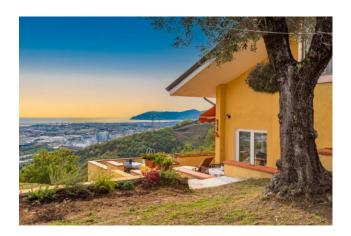

## 267 sq.m. | Bathrooms: 2 | Bedrooms: 3 | Rooms: 15

Detached villa with panoramic sea view, in a quiet area surrounded by greenery, on the Candia hills.

The property is on three levels. On the ground floor there is a large entrance hall with living room, eat-in kitchen, fireplace, relaxation area with bay window and panoramic view of the Tyrrhenian coast. A wooden staircase leads to the first floor, where we find the sleeping area with three bedrooms, one of which is a double with a walk-in closet, two single bedrooms and all have balconies overlooking the garden. Also on the first floor we find a study and a spacious bathroom with tub and shower finished with pink marble tiles and black marble floors. The balcony corridor overlooks the living area.

In the semi-basement there is a cellar, a laundry area and a bathroom.

The property includes a panoramic terrace, vineyard and 2 parking spaces.

\*For privacy reasons, the address in the file is indicative and the property is in any case located in the immediate vicinity\*