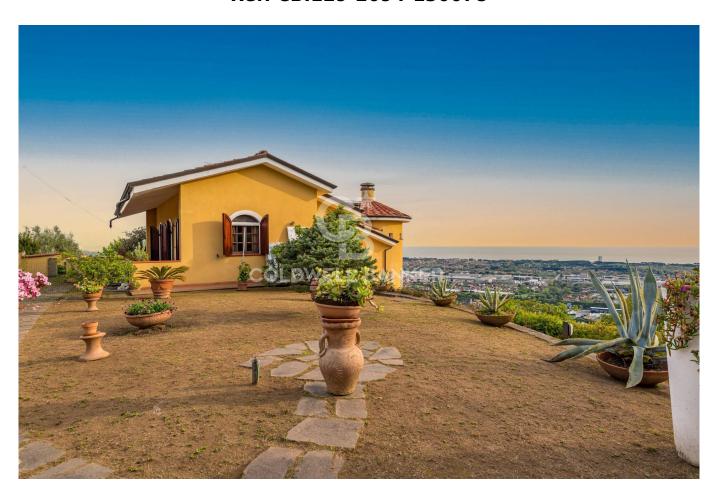

## 267 sq.m. | Bathrooms: 2 | Bedrooms: 3 | Rooms: 15

Detached villa with panoramic sea view, in a quiet area surrounded by greenery, on the Candia hills.

The property is on three levels. On the ground floor there is a large entrance hall with living room, eat-in kitchen, fireplace, relaxation area with bay window and panoramic view of the Tyrrhenian coast. A wooden staircase leads to the first floor, where we find the sleeping area with three bedrooms, one of which is a double with a walk-in closet, two single bedrooms and all have balconies overlooking the garden. Also on the first floor we find a study and a spacious bathroom with tub and shower finished with pink marble tiles and black marble floors. The balcony corridor overlooks the living area.

In the semi-basement there is a cellar, a laundry area and a bathroom.

The property includes a panoramic terrace, vineyard and 2 parking spaces.

\*For privacy reasons, the address in the file is indicative and the property is in any case located in the immediate vicinity\*