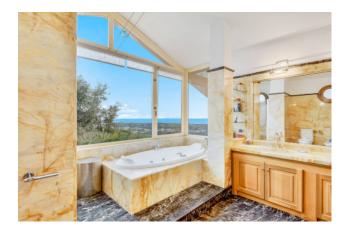

## 267 sq.m. | Bathrooms: 2 | Bedrooms: 3 | Rooms: 15

Detached villa with panoramic sea view, in a quiet area surrounded by greenery, on the Candia hills.

The property is on three levels. On the ground floor there is a large entrance hall with living room, eat-in kitchen, fireplace, relaxation area with bay window and panoramic view of the Tyrrhenian coast. A wooden staircase leads to the first floor, where we find the sleeping area with three bedrooms, one of which is a double with a walk-in closet, two single bedrooms and all have balconies overlooking the garden. Also on the first floor we find a study and a spacious bathroom with tub and shower finished with pink marble tiles and black marble floors. The balcony corridor overlooks the living area.