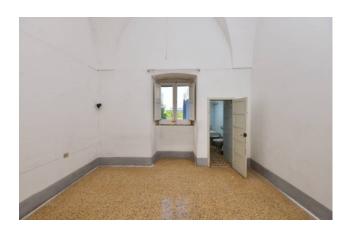

The property consists of a small open space in front of exclusive relevance which offers access to the house; at the entrance, a corridor disengages the rooms.

The property consists of four star-vaulted rooms, with high ceilings, including a living room and kitchen with fireplace, two bedrooms and a bathroom.