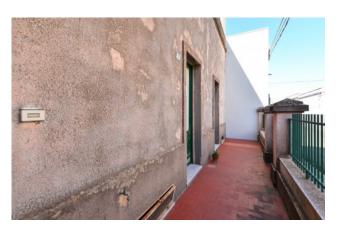

The property consists of a small open space in front of exclusive relevance which offers access to the house; at the entrance, a corridor disengages the rooms.

The property consists of four star-vaulted rooms, with high ceilings, including a living room and kitchen with fireplace, two bedrooms and a bathroom.

The corridor leads to the rear garden of about 150 square meters planted with fruit trees.

In the basement, the property is completed by a cellar of about 80 square meters, with independent access from the garden, characterized by beautiful barrel vaults.