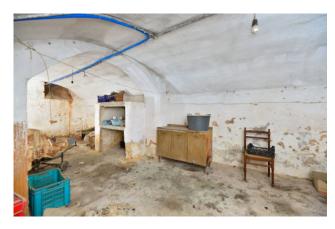

The property consists of a small open space in front of exclusive relevance which offers access to the house; at the entrance, a corridor disengages the rooms.

The property consists of four star-vaulted rooms, with high ceilings, including a living room and kitchen with fireplace, two bedrooms and a bathroom.

The corridor leads to the rear garden of about 150 square meters planted with fruit trees.

In the basement, the property is completed by a cellar of about 80 square meters, with independent access from the garden, characterized by beautiful barrel vaults.