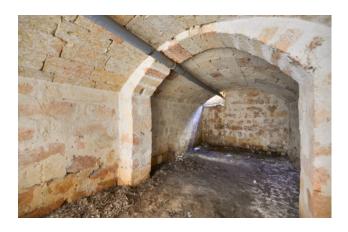

The corridor leads to the rear garden of about 150 square meters planted with fruit trees.

In the basement, the property is completed by a cellar of about 80 square meters, with independent access from the garden, characterized by beautiful barrel vaults.