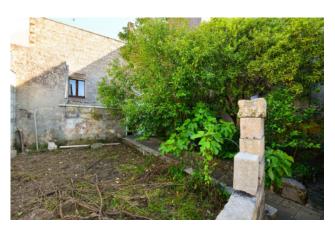

The corridor leads to the rear garden of about 150 square meters planted with fruit trees.

In the basement, the property is completed by a cellar of about 80 square meters, with independent access from the garden, characterized by beautiful barrel vaults.

The property needs some renovations that can bring back to life the charm of the ancient Salento houses.

Alessano is only 13 km from Santa Maria di Leuca, 38 km from Gallipoli, 44 km from Otranto, 57 km from Lecce, 108 km from Brindisi airport and 228 km from Bari airport.