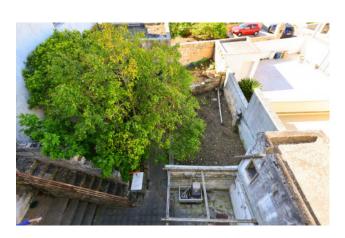

The corridor leads to the rear garden of about 150 square meters planted with fruit trees.

In the basement, the property is completed by a cellar of about 80 square meters, with independent access from the garden, characterized by beautiful barrel vaults.