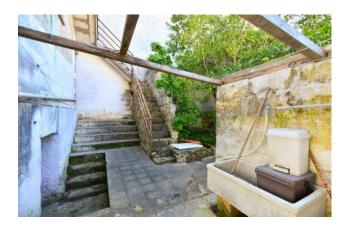

The corridor leads to the rear garden of about 150 square meters planted with fruit trees.

In the basement, the property is completed by a cellar of about 80 square meters, with independent access from the garden, characterized by beautiful barrel vaults.