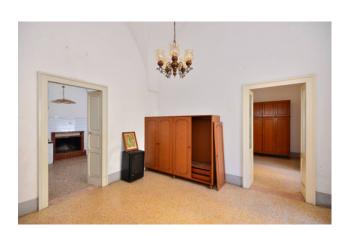

The property consists of a small open space in front of exclusive relevance which offers access to the house; at the entrance, a corridor disengages the rooms.

The property consists of four star-vaulted rooms, with high ceilings, including a living room and kitchen with fireplace, two bedrooms and a bathroom.