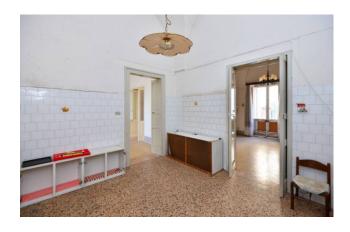

The property consists of a small open space in front of exclusive relevance which offers access to the house; at the entrance, a corridor disengages the rooms.

The property consists of four star-vaulted rooms, with high ceilings, including a living room and kitchen with fireplace, two bedrooms and a bathroom.