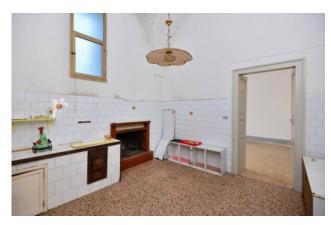

The property consists of a small open space in front of exclusive relevance which offers access to the house; at the entrance, a corridor disengages the rooms.

The property consists of four star-vaulted rooms, with high ceilings, including a living room and kitchen with fireplace, two bedrooms and a bathroom.