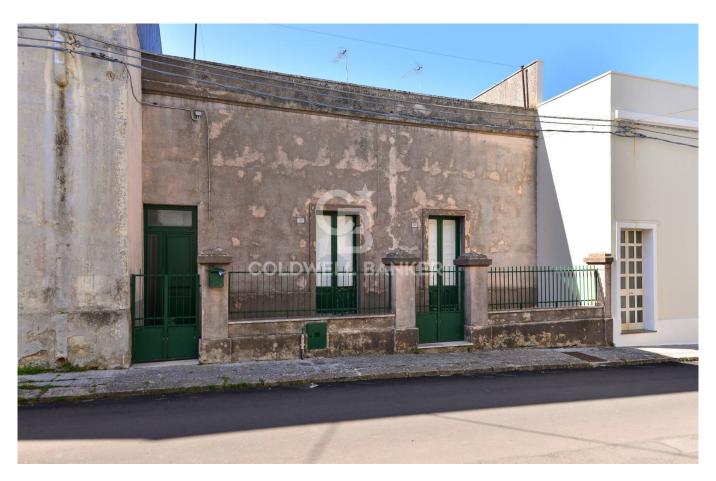

### 120 sq.m. | Bathrooms: 1 | Bedrooms: 2 | Rooms: 4

PUGLIA - SALENTO - ALESSANO

In Alessano, close to the town center, just fifteen minutes from the Adriatic coast and Santa Maria di Leuca, we are pleased to offer for sale a typical independent Salento house of about 90 square meters with a rear garden of about 150 square meters and a cellar of 80 square meters.

The property consists of a small open space in front of exclusive relevance which offers access to the house; at the entrance, a corridor disengages the rooms.

The property consists of four star-vaulted rooms, with high ceilings, including a living room and kitchen with fireplace, two bedrooms and a bathroom.