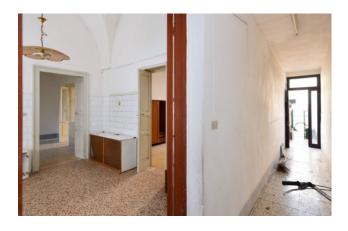

The property consists of a small open space in front of exclusive relevance which offers access to the house; at the entrance, a corridor disengages the rooms.

The property consists of four star-vaulted rooms, with high ceilings, including a living room and kitchen with fireplace, two bedrooms and a bathroom.

The corridor leads to the rear garden of about 150 square meters planted with fruit trees.

In the basement, the property is completed by a cellar of about 80 square meters, with independent access from the garden, characterized by beautiful barrel vaults.