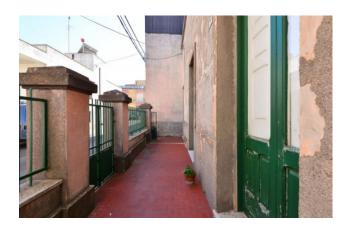

The property consists of a small open space in front of exclusive relevance which offers access to the house; at the entrance, a corridor disengages the rooms.

The property consists of four star-vaulted rooms, with high ceilings, including a living room and kitchen with fireplace, two bedrooms and a bathroom.

The corridor leads to the rear garden of about 150 square meters planted with fruit trees.

In the basement, the property is completed by a cellar of about 80 square meters, with independent access from the garden, characterized by beautiful barrel vaults.