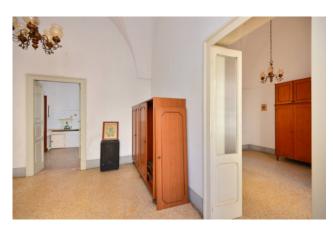

The property consists of a small open space in front of exclusive relevance which offers access to the house; at the entrance, a corridor disengages the rooms.

The property consists of four star-vaulted rooms, with high ceilings, including a living room and kitchen with fireplace, two bedrooms and a bathroom.