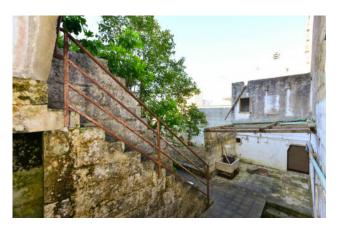

The property consists of a small open space in front of exclusive relevance which offers access to the house; at the entrance, a corridor disengages the rooms.

The property consists of four star-vaulted rooms, with high ceilings, including a living room and kitchen with fireplace, two bedrooms and a bathroom.

The corridor leads to the rear garden of about 150 square meters planted with fruit trees.

In the basement, the property is completed by a cellar of about 80 square meters, with independent access from the garden, characterized by beautiful barrel vaults.