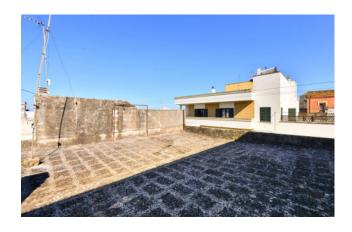

### 120 sq.m. | Bathrooms: 1 | Bedrooms: 2 | Rooms: 4

PUGLIA - SALENTO - ALESSANO

In Alessano, close to the town center, just fifteen minutes from the Adriatic coast and Santa Maria di Leuca, we are pleased to offer for sale a typical independent Salento house of about 90 square meters with a rear garden of about 150 square meters and a cellar of 80 square meters.

The corridor leads to the rear garden of about 150 square meters planted with fruit trees.

In the basement, the property is completed by a cellar of about 80 square meters, with independent access from the garden, characterized by beautiful barrel vaults.