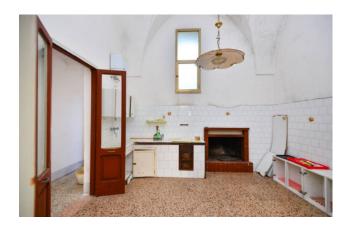

The property consists of a small open space in front of exclusive relevance which offers access to the house; at the entrance, a corridor disengages the rooms.

The property consists of four star-vaulted rooms, with high ceilings, including a living room and kitchen with fireplace, two bedrooms and a bathroom.