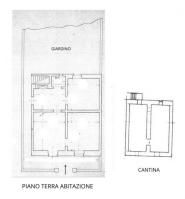

### 120 sq.m. | Bathrooms: 1 | Bedrooms: 2 | Rooms: 4

PUGLIA - SALENTO - ALESSANO

In Alessano, close to the town center, just fifteen minutes from the Adriatic coast and Santa Maria di Leuca, we are pleased to offer for sale a typical independent Salento house of about 90 square meters with a rear garden of about 150 square meters and a cellar of 80 square meters.

The property consists of a small open space in front of exclusive relevance which offers access to the house; at the entrance, a corridor disengages the rooms.

The property consists of four star-vaulted rooms, with high ceilings, including a living room and kitchen with fireplace, two bedrooms and a bathroom.

The corridor leads to the rear garden of about 150 square meters planted with fruit trees.

In the basement, the property is completed by a cellar of about 80 square meters, with independent access from the garden, characterized by beautiful barrel vaults.

The property needs some renovations that can bring back to life the charm of the ancient Salento houses.

Alessano is only 13 km from Santa Maria di Leuca, 38 km from Gallipoli, 44 km from Otranto, 57 km from Lecce, 108 km from Brindisi airport and 228 km from Bari airport.