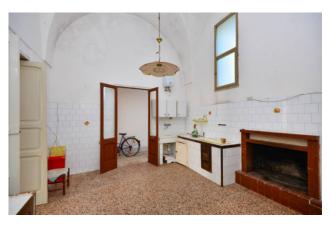

### 120 sq.m. | Bathrooms: 1 | Bedrooms: 2 | Rooms: 4

PUGLIA - SALENTO - ALESSANO

In Alessano, close to the town center, just fifteen minutes from the Adriatic coast and Santa Maria di Leuca, we are pleased to offer for sale a typical independent Salento house of about 90 square meters with a rear garden of about 150 square meters and a cellar of 80 square meters.

The property consists of a small open space in front of exclusive relevance which offers access to the house; at the entrance, a corridor disengages the rooms.

The property consists of four star-vaulted rooms, with high ceilings, including a living room and kitchen with fireplace, two bedrooms and a bathroom.