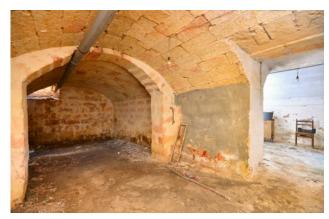

The corridor leads to the rear garden of about 150 square meters planted with fruit trees.

In the basement, the property is completed by a cellar of about 80 square meters, with independent access from the garden, characterized by beautiful barrel vaults.