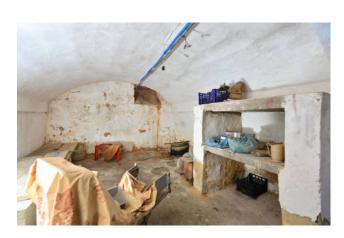

The corridor leads to the rear garden of about 150 square meters planted with fruit trees.

In the basement, the property is completed by a cellar of about 80 square meters, with independent access from the garden, characterized by beautiful barrel vaults.