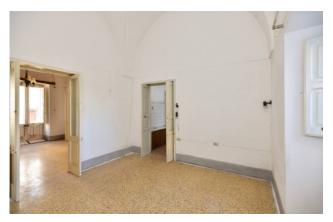

The property consists of a small open space in front of exclusive relevance which offers access to the house; at the entrance, a corridor disengages the rooms.

The property consists of four star-vaulted rooms, with high ceilings, including a living room and kitchen with fireplace, two bedrooms and a bathroom.