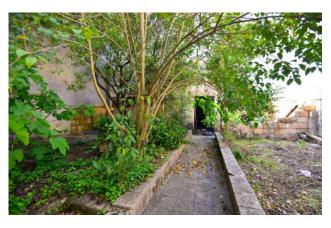

The property consists of a small open space in front of exclusive relevance which offers access to the house; at the entrance, a corridor disengages the rooms.

The property consists of four star-vaulted rooms, with high ceilings, including a living room and kitchen with fireplace, two bedrooms and a bathroom.

The corridor leads to the rear garden of about 150 square meters planted with fruit trees.

In the basement, the property is completed by a cellar of about 80 square meters, with independent access from the garden, characterized by beautiful barrel vaults.