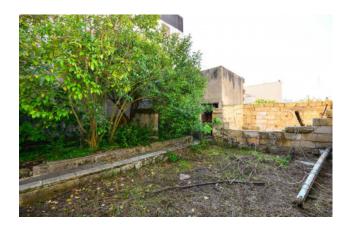

The corridor leads to the rear garden of about 150 square meters planted with fruit trees.

In the basement, the property is completed by a cellar of about 80 square meters, with independent access from the garden, characterized by beautiful barrel vaults.

The property needs some renovations that can bring back to life the charm of the ancient Salento houses.

Alessano is only 13 km from Santa Maria di Leuca, 38 km from Gallipoli, 44 km from Otranto, 57 km from Lecce, 108 km from Brindisi airport and 228 km from Bari airport.