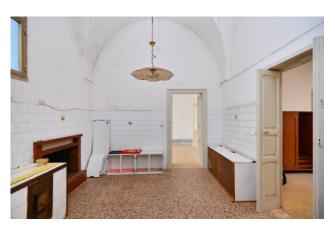

The property consists of a small open space in front of exclusive relevance which offers access to the house; at the entrance, a corridor disengages the rooms.

The property consists of four star-vaulted rooms, with high ceilings, including a living room and kitchen with fireplace, two bedrooms and a bathroom.