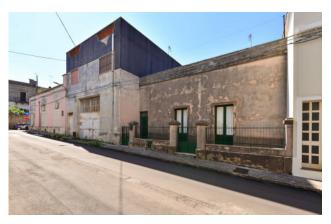

### 120 sq.m. | Bathrooms: 1 | Bedrooms: 2 | Rooms: 4

PUGLIA - SALENTO - ALESSANO

In Alessano, close to the town center, just fifteen minutes from the Adriatic coast and Santa Maria di Leuca, we are pleased to offer for sale a typical independent Salento house of about 90 square meters with a rear garden of about 150 square meters and a cellar of 80 square meters.

The property consists of a small open space in front of exclusive relevance which offers access to the house; at the entrance, a corridor disengages the rooms.

The property consists of four star-vaulted rooms, with high ceilings, including a living room and kitchen with fireplace, two bedrooms and a bathroom.