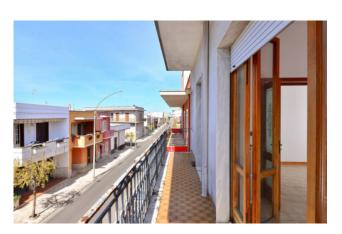

The property, built in the late 70s, has a total area of about 200 sqm.

On the first floor there is the main home of about 130 sqm, that is composed by entrance hall, large living room overlooking on the main street, 3 bedrooms, master bathroom, kintchen with adjoining guest bathroom, covered veranda and small terrace on the same level.

The appartment has heating system already connected to natural gas, with radiators in all rooms, and it is connected to the urban network of the Apulian aqueduct.

The internal conditions are good; however some modernization and energy redevelopment works are required.