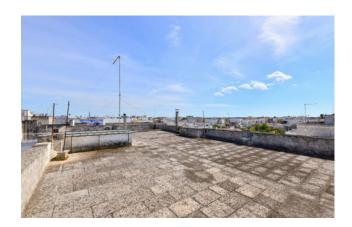

On the ground floor there are also a garage, a storage room and a large otdoor area with a small garden on the back of the building. The property is completed by the private roof terrace od about 130 sqm.