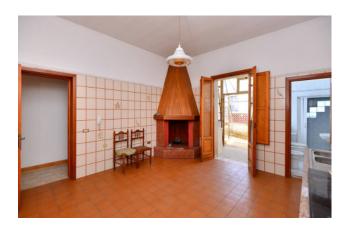

The ground floor, of about 70 sqm, is composed by 2 large rooms with typical star vaults and has a storage room on the mezzanine. One of the two rooms has an ancient fireplace and there is also a small bathroom.