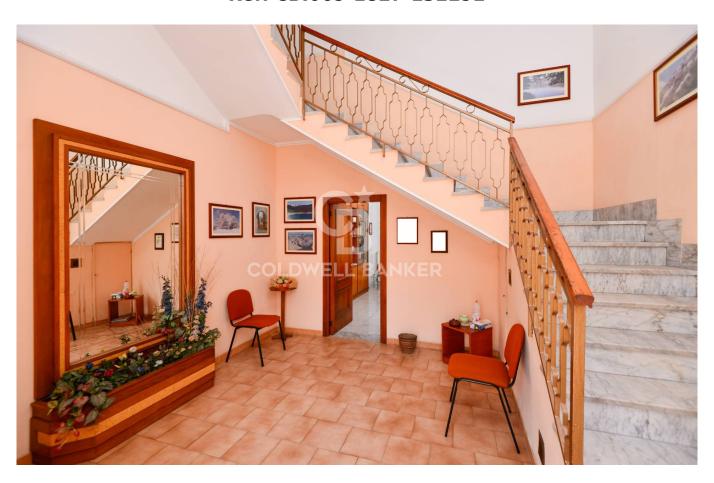

## **SALICE SALENTINO** - LECCE - SALENTO

In a very central position we offer for sale a large-size building that is spread on two levels, ground and first floor, with private roof terrace and large outdoor area with a small garden.

The property, built in the late 70s, has a total area of about 200 sqm.

On the first floor there is the main home of about 130 sqm, that is composed by entrance hall, large living room overlooking on the main street, 3 bedrooms, master bathroom, kintchen with adjoining guest bathroom, covered veranda and small terrace on the same level.

The ground floor, of about 70 sqm, is composed by 2 large rooms with typical star vaults and has a storage room on the mezzanine. One of the two rooms has an ancient fireplace and there is also a small bathroom.

The appartment has heating system already connected to natural gas, with radiators in all rooms, and it is connected to the urban network of the Apulian aqueduct.

The internal conditions are good; however some modernization and energy redevelopment works are required.