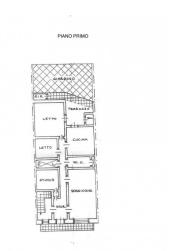

The property, built in the late 70s, has a total area of about 200 sqm.

On the first floor there is the main home of about 130 sqm, that is composed by entrance hall, large living room overlooking on the main street, 3 bedrooms, master bathroom, kintchen with adjoining guest bathroom, covered veranda and small terrace on the same level.