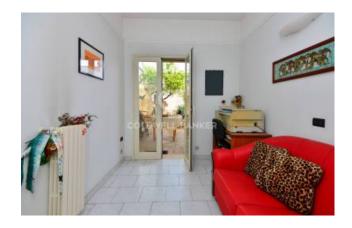

The property, built in the late 70s, has a total area of about 200 sqm.

On the first floor there is the main home of about 130 sqm, that is composed by entrance hall, large living room overlooking on the main street, 3 bedrooms, master bathroom, kintchen with adjoining guest bathroom, covered veranda and small terrace on the same level.

On the ground floor there are also a garage, a storage room and a large otdoor area with a small garden on the back of the building. The property is completed by the private roof terrace od about 130 sqm.