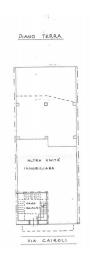

The ground floor, of about 70 sqm, is composed by 2 large rooms with typical star vaults and has a storage room on the mezzanine. One of the two rooms has an ancient fireplace and there is also a small bathroom.

On the ground floor there are also a garage, a storage room and a large otdoor area with a small garden on the back of the building. The property is completed by the private roof terrace od about 130 sqm.