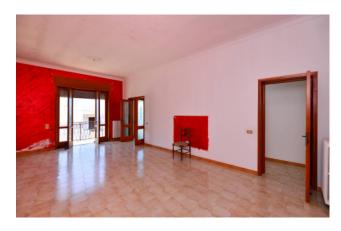

The property, built in the late 70s, has a total area of about 200 sqm.

On the first floor there is the main home of about 130 sqm, that is composed by entrance hall, large living room overlooking on the main street, 3 bedrooms, master bathroom, kintchen with adjoining guest bathroom, covered veranda and small terrace on the same level.

On the ground floor there are also a garage, a storage room and a large otdoor area with a small garden on the back of the building. The property is completed by the private roof terrace od about 130 sqm.