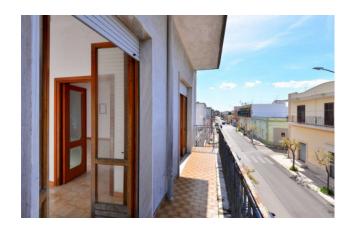

The property, built in the late 70s, has a total area of about 200 sqm.

On the first floor there is the main home of about 130 sqm, that is composed by entrance hall, large living room overlooking on the main street, 3 bedrooms, master bathroom, kintchen with adjoining guest bathroom, covered veranda and small terrace on the same level.

The appartment has heating system already connected to natural gas, with radiators in all rooms, and it is connected to the urban network of the Apulian aqueduct.

The internal conditions are good; however some modernization and energy redevelopment works are required.