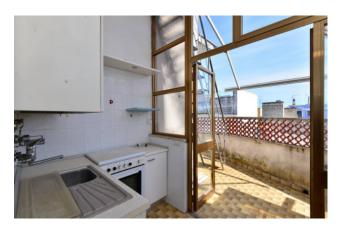

The property, built in the late 70s, has a total area of about 200 sqm.

On the first floor there is the main home of about 130 sqm, that is composed by entrance hall, large living room overlooking on the main street, 3 bedrooms, master bathroom, kintchen with adjoining guest bathroom, covered veranda and small terrace on the same level.

On the ground floor there are also a garage, a storage room and a large otdoor area with a small garden on the back of the building. The property is completed by the private roof terrace od about 130 sqm.