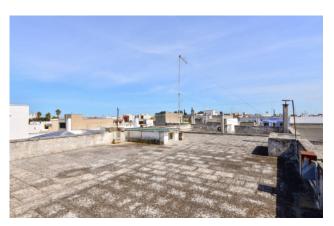

## **SALICE SALENTINO** - LECCE - SALENTO

In a very central position we offer for sale a large-size building that is spread on two levels, ground and first floor, with private roof terrace and large outdoor area with a small garden.

On the ground floor there are also a garage, a storage room and a large otdoor area with a small garden on the back of the building. The property is completed by the private roof terrace od about 130 sqm.