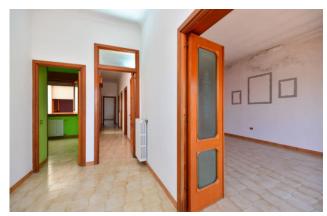

The property, built in the late 70s, has a total area of about 200 sqm.

On the first floor there is the main home of about 130 sqm, that is composed by entrance hall, large living room overlooking on the main street, 3 bedrooms, master bathroom, kintchen with adjoining guest bathroom, covered veranda and small terrace on the same level.