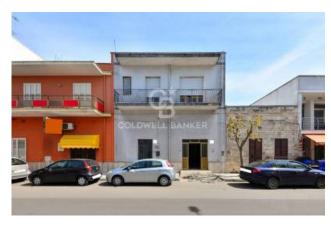

## **SALICE SALENTINO** - LECCE - SALENTO

In a very central position we offer for sale a large-size building that is spread on two levels, ground and first floor, with private roof terrace and large outdoor area with a small garden.

Salice Salentino, the town of the wine cellars and ancient winemaking traditions, is located 24 km from Lecce and 18 km from Porto Cesareo. It is also 43 km from Brindisi Airport.