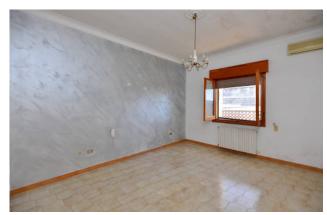

The property, built in the late 70s, has a total area of about 200 sqm.

On the first floor there is the main home of about 130 sqm, that is composed by entrance hall, large living room overlooking on the main street, 3 bedrooms, master bathroom, kintchen with adjoining guest bathroom, covered veranda and small terrace on the same level.

The appartment has heating system already connected to natural gas, with radiators in all rooms, and it is connected to the urban network of the Apulian aqueduct.

The internal conditions are good; however some modernization and energy redevelopment works are required.