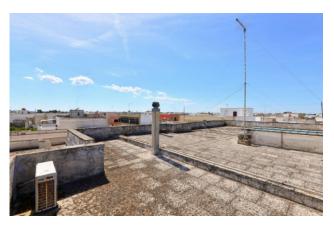

On the ground floor there are also a garage, a storage room and a large otdoor area with a small garden on the back of the building. The property is completed by the private roof terrace od about 130 sqm.