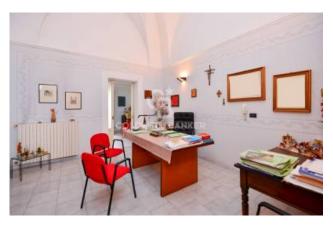

The property, built in the late 70s, has a total area of about 200 sqm.

On the first floor there is the main home of about 130 sqm, that is composed by entrance hall, large living room overlooking on the main street, 3 bedrooms, master bathroom, kintchen with adjoining guest bathroom, covered veranda and small terrace on the same level.

The appartment has heating system already connected to natural gas, with radiators in all rooms, and it is connected to the urban network of the Apulian aqueduct.

The internal conditions are good; however some modernization and energy redevelopment works are required.