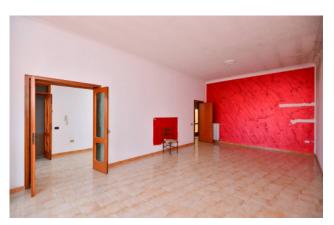

The property, built in the late 70s, has a total area of about 200 sqm.

On the first floor there is the main home of about 130 sqm, that is composed by entrance hall, large living room overlooking on the main street, 3 bedrooms, master bathroom, kintchen with adjoining guest bathroom, covered veranda and small terrace on the same level.