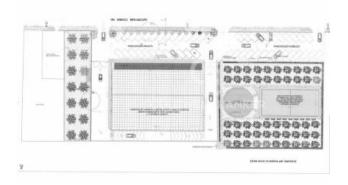

## 4.792 sq.m.

PUGLIA - MOLFETTA - VIA BERLINGUER

In Molfetta and precisely in via Berlinguer we offer for sale building land with commercial urban planning destination complete with approved municipal project and convention.

The solution is found in an absolutely strategic position as it is in the center of a residential context of primary importance, given the high catchment area to which it would appeal.

Since the project involves the construction of a large supermarket with attached parking and park, since the area in question does not have such services, it would immediately become a point of reference for the residents as well as for all the parents who accompany their children to school considering the presence of some local institutions.

## **Features**

Property ID: CBI094-986-63569 Contract: Sale

Categoria: Land Address: Via Enrico Berlinguer, Snc

| Zip Code: 70056        | Municipality: Molfetta       |
|------------------------|------------------------------|
| Total sqm: 4.792 sq.m. | Buildable sq.m.: 1.805 sq.m. |
| Nearby                 |                              |
| Gyms                   | Beauty centres               |
| Soccer fields          | Sport centres                |
| Tennis courts          | Cycle paths                  |
| Playgrounds            | Rail station                 |
| Public transports      | Nursery school               |
| Primary schools        | Secondary schools            |