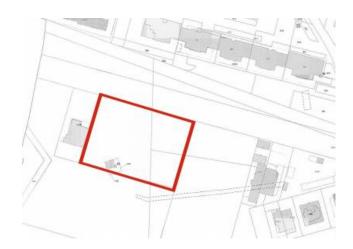

## 4.792 sq.m.

PUGLIA - MOLFETTA - VIA BERLINGUER

In Molfetta and precisely in via Berlinguer we offer for sale building land with commercial urban planning destination complete with approved municipal project and convention.

The solution is found in an absolutely strategic position as it is in the center of a residential context of primary importance, given the high catchment area to which it would appeal.

Since the project involves the construction of a large supermarket with attached parking and park, since the area in question does not have such services, it would immediately become a point of reference for the residents as well as for all the parents who accompany their children to school considering the presence of some local institutions.

## **Features**

Property ID: CBI094-986-63569 Contract: Sale

Categoria: Land Address: Via Enrico Berlinguer, Snc

| Zip Code: 70056        | Municipality: Molfetta       |
|------------------------|------------------------------|
| Total sqm: 4.792 sq.m. | Buildable sq.m.: 1.805 sq.m. |
| Nearby                 |                              |
| Gyms                   | Beauty centres               |
| Soccer fields          | Sport centres                |
| Tennis courts          | Cycle paths                  |
| Playgrounds            | Rail station                 |
| Public transports      | Nursery school               |
| Primary schools        | Secondary schools            |