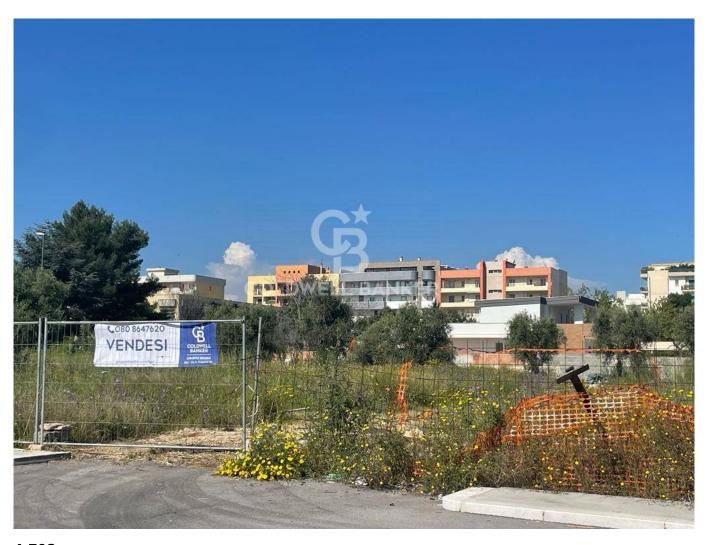

## **Land for sale in Molfetta € 1.800.000** Ref. CBI094-986-63569

## 4.792 sq.m.

PUGLIA - MOLFETTA - VIA BERLINGUER

In Molfetta and precisely in via Berlinguer we offer for sale building land with commercial urban planning destination complete with approved municipal project and convention.

The solution is found in an absolutely strategic position as it is in the center of a residential context of primary importance, given the high catchment area to which it would appeal.

Since the project involves the construction of a large supermarket with attached parking and park, since the area in question does not have such services, it would immediately become a point of reference for the residents as well as for all the parents who accompany their children to school considering the presence of some local institutions.