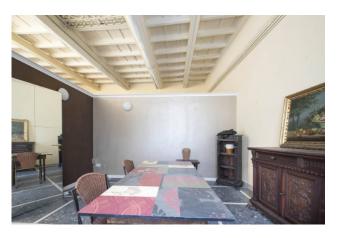

## 130 sq.m. | Bathrooms: 1 | Rooms: 4

Prestigious large apartment, 130 square meters, a unique and central location, located on the first floor of a renovated nineteenth-century building, used in times past as a hotel, known as the Albergo dell'Angelo, which hosted princes and queens as can be seen from the inscription inside the building. The views over the renowned Piazza delle Erbe, one of which with a balcony, allow every 3rd of September to enjoy the stop of the triumphal "machine of Santa Rosa". There are high coffered ceilings, period floors, and a small internal courtyard. The solution internally is to be customized, the large hall, in fact, once used for sumptuous hotel receptions, is divided by temporary partition walls as the apartment has been used as an architecture studio in recent years.