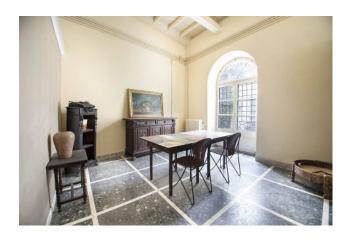

## 130 sq.m. | Bathrooms: 1 | Rooms: 4

Prestigious large apartment, 130 square meters, a unique and central location, located on the first floor of a renovated nineteenth-century building, used in times past as a hotel, known as the Albergo dell'Angelo, which hosted princes and queens as can be seen from the inscription inside the building. The views over the renowned Piazza delle Erbe, one of which with a balcony, allow every 3rd of September to enjoy the stop of the triumphal "machine of Santa Rosa". There are high coffered ceilings, period floors, and a small internal courtyard. The solution internally is to be customized, the large hall, in fact, once used for sumptuous hotel receptions, is divided by temporary partition walls as the apartment has been used as an architecture studio in recent years.