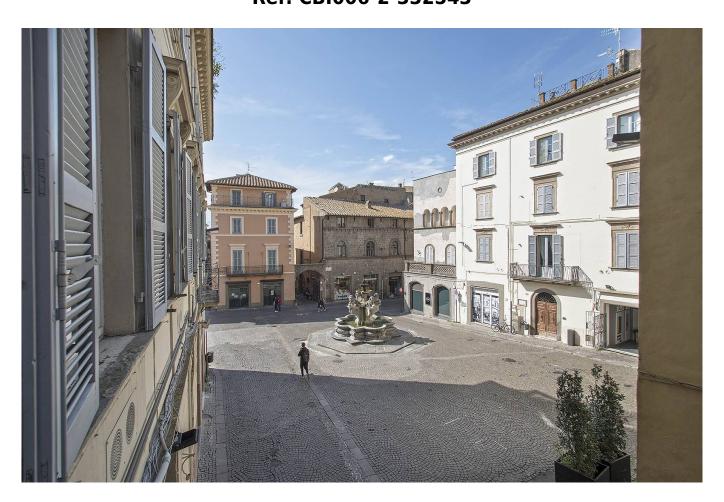

## 130 sq.m. | Bathrooms: 1 | Rooms: 4

Prestigious large apartment, 130 square meters, a unique and central location, located on the first floor of a renovated nineteenth-century building, used in times past as a hotel, known as the Albergo dell'Angelo, which hosted princes and queens as can be seen from the inscription inside the building. The views over the renowned Piazza delle Erbe, one of which with a balcony, allow every 3rd of September to enjoy the stop of the triumphal "machine of Santa Rosa". There are high coffered ceilings, period floors, and a small internal courtyard. The solution internally is to be customized, the large hall, in fact, once used for sumptuous hotel receptions, is divided by temporary partition walls as the apartment has been used as an architecture studio in recent years.