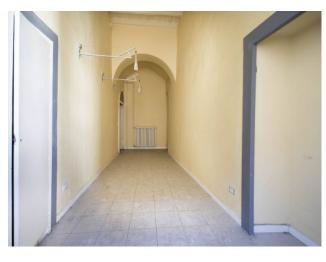

## 130 sq.m. | Bathrooms: 1 | Rooms: 4

Prestigious large apartment, 130 square meters, a unique and central location, located on the first floor of a renovated nineteenth-century building, used in times past as a hotel, known as the Albergo dell'Angelo, which hosted princes and queens as can be seen from the inscription inside the building. The views over the renowned Piazza delle Erbe, one of which with a balcony, allow every 3rd of September to enjoy the stop of the triumphal "machine of Santa Rosa". There are high coffered ceilings, period floors, and a small internal courtyard. The solution internally is to be customized, the large hall, in fact, once used for sumptuous hotel receptions, is divided by temporary partition walls as the apartment has been used as an architecture studio in recent years.