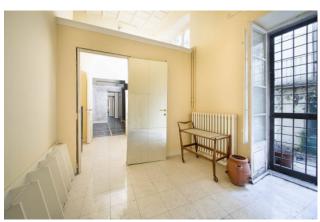

## 130 sq.m. | Bathrooms: 1 | Rooms: 4

Prestigious large apartment, 130 square meters, a unique and central location, located on the first floor of a renovated nineteenth-century building, used in times past as a hotel, known as the Albergo dell'Angelo, which hosted princes and queens as can be seen from the inscription inside the building. The views over the renowned Piazza delle Erbe, one of which with a balcony, allow every 3rd of September to enjoy the stop of the triumphal "machine of Santa Rosa". There are high coffered ceilings, period floors, and a small internal courtyard. The solution internally is to be customized, the large hall, in fact, once used for sumptuous hotel receptions, is divided by temporary partition walls as the apartment has been used as an architecture studio in recent years.