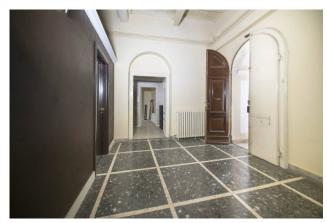

## 130 sq.m. | Bathrooms: 1 | Rooms: 4

Prestigious large apartment, 130 square meters, a unique and central location, located on the first floor of a renovated nineteenth-century building, used in times past as a hotel, known as the Albergo dell'Angelo, which hosted princes and queens as can be seen from the inscription inside the building. The views over the renowned Piazza delle Erbe, one of which with a balcony, allow every 3rd of September to enjoy the stop of the triumphal "machine of Santa Rosa". There are high coffered ceilings, period floors, and a small internal courtyard. The solution internally is to be customized, the large hall, in fact, once used for sumptuous hotel receptions, is divided by temporary partition walls as the apartment has been used as an architecture studio in recent years.