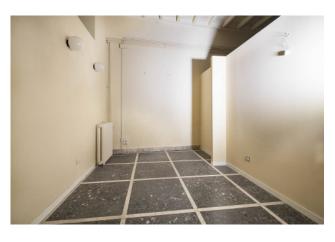

## 130 sq.m. | Bathrooms: 1 | Rooms: 4

Prestigious large apartment, 130 square meters, a unique and central location, located on the first floor of a renovated nineteenth-century building, used in times past as a hotel, known as the Albergo dell'Angelo, which hosted princes and queens as can be seen from the inscription inside the building. The views over the renowned Piazza delle Erbe, one of which with a balcony, allow every 3rd of September to enjoy the stop of the triumphal "machine of Santa Rosa". There are high coffered ceilings, period floors, and a small internal courtyard. The solution internally is to be customized, the large hall, in fact, once used for sumptuous hotel receptions, is divided by temporary partition walls as the apartment has been used as an architecture studio in recent years.