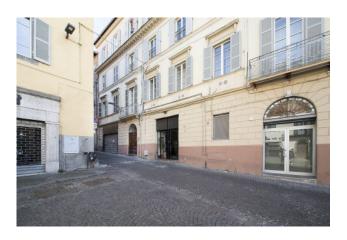

## 130 sq.m. | Bathrooms: 1 | Rooms: 4

Prestigious large apartment, 130 square meters, a unique and central location, located on the first floor of a renovated nineteenth-century building, used in times past as a hotel, known as the Albergo dell'Angelo, which hosted princes and queens as can be seen from the inscription inside the building. The views over the renowned Piazza delle Erbe, one of which with a balcony, allow every 3rd of September to enjoy the stop of the triumphal "machine of Santa Rosa". There are high coffered ceilings, period floors, and a small internal courtyard. The solution internally is to be customized, the large hall, in fact, once used for sumptuous hotel receptions, is divided by temporary partition walls as the apartment has been used as an architecture studio in recent years.