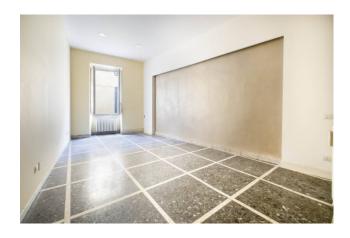

## 130 sq.m. | Bathrooms: 1 | Rooms: 4

Prestigious large apartment, 130 square meters, a unique and central location, located on the first floor of a renovated nineteenth-century building, used in times past as a hotel, known as the Albergo dell'Angelo, which hosted princes and queens as can be seen from the inscription inside the building. The views over the renowned Piazza delle Erbe, one of which with a balcony, allow every 3rd of September to enjoy the stop of the triumphal "machine of Santa Rosa". There are high coffered ceilings, period floors, and a small internal courtyard. The solution internally is to be customized, the large hall, in fact, once used for sumptuous hotel receptions, is divided by temporary partition walls as the apartment has been used as an architecture studio in recent years.