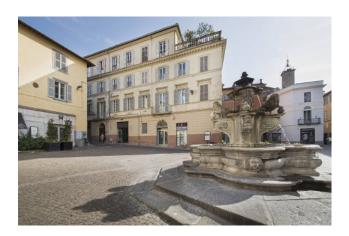

## 130 sq.m. | Bathrooms: 1 | Rooms: 4

Prestigious large apartment, 130 square meters, a unique and central location, located on the first floor of a renovated nineteenth-century building, used in times past as a hotel, known as the Albergo dell'Angelo, which hosted princes and queens as can be seen from the inscription inside the building. The views over the renowned Piazza delle Erbe, one of which with a balcony, allow every 3rd of September to enjoy the stop of the triumphal "machine of Santa Rosa". There are high coffered ceilings, period floors, and a small internal courtyard. The solution internally is to be customized, the large hall, in fact, once used for sumptuous hotel receptions, is divided by temporary partition walls as the apartment has been used as an architecture studio in recent years.