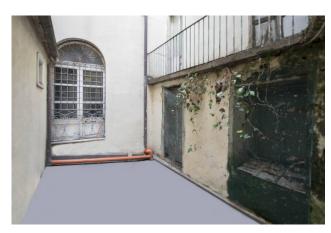

## 130 sq.m. | Bathrooms: 1 | Rooms: 4

Prestigious large apartment, 130 square meters, a unique and central location, located on the first floor of a renovated nineteenth-century building, used in times past as a hotel, known as the Albergo dell'Angelo, which hosted princes and queens as can be seen from the inscription inside the building. The views over the renowned Piazza delle Erbe, one of which with a balcony, allow every 3rd of September to enjoy the stop of the triumphal "machine of Santa Rosa". There are high coffered ceilings, period floors, and a small internal courtyard. The solution internally is to be customized, the large hall, in fact, once used for sumptuous hotel receptions, is divided by temporary partition walls as the apartment has been used as an architecture studio in recent years.