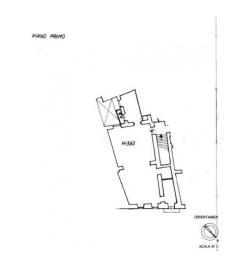

## 130 sq.m. | Bathrooms: 1 | Rooms: 4

Prestigious large apartment, 130 square meters, a unique and central location, located on the first floor of a renovated nineteenth-century building, used in times past as a hotel, known as the Albergo dell'Angelo, which hosted princes and queens as can be seen from the inscription inside the building. The views over the renowned Piazza delle Erbe, one of which with a balcony, allow every 3rd of September to enjoy the stop of the triumphal "machine of Santa Rosa". There are high coffered ceilings, period floors, and a small internal courtyard. The solution internally is to be customized, the large hall, in fact, once used for sumptuous hotel receptions, is divided by temporary partition walls as the apartment has been used as an architecture studio in recent years.

## **Features**

Property ID: CBI006-2-332543 Contract: Sale

| Categoria: Apartment                             | Address: Via Orologio Vecchio |
|--------------------------------------------------|-------------------------------|
| Zip Code: 1100                                   | Municipality: Viterbo         |
| Zona: Centro                                     | Total sqm: 130 sq.m.          |
| Bathrooms: 1                                     | Rooms: 4                      |
| Internal condition: Good                         | Floor: 1                      |
| Total floors: 3                                  | Independent heating: Heating  |
| Current Status: Available after the deed of sale | Balconies: Present            |