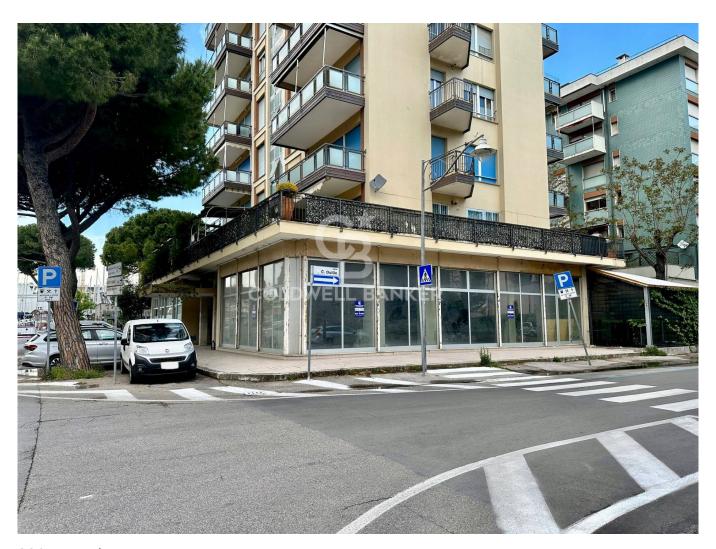

## 320 sq.m. | Rooms: 1

Rimini, Via Flavio Gioia n.7- Marina Centro

In the immediate vicinity of the shopping promenade, just 200 meters from the seafront, we offer for rent a large commercial property.

The property has an area of approximately 220 square meters, with a double entrance facing the street and a privately owned sidewalk in front, as well as a portion of an exclusive courtyard with an additional side entrance; it consists of two large open spaces, two bathrooms with dressing rooms, one of which is compliant with the law for the disabled, two rooms - changing rooms with showers

The property is in good condition, with gas boiler and inverter air conditioning with ceiling split, compliant windows, possibility of a chimney.

The property is characterized by the size and brightness of the spaces, thanks to the large glass surface which also gives considerable visibility.