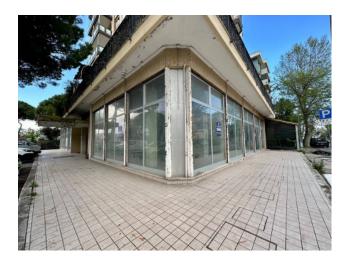

The property is in good condition, with gas boiler and inverter air conditioning with ceiling split, compliant windows, possibility of a chimney.

The property is characterized by the size and brightness of the spaces, thanks to the large glass surface which also gives considerable visibility.

Possibility of renting a further real estate unit on the ground floor of approximately 320 square meters, located in an angular position of great visibility; possibility of connecting the two real estate units with restoration of the internal door (possibility of a flue, large glazed surface, external area / in front of a private sidewalk).