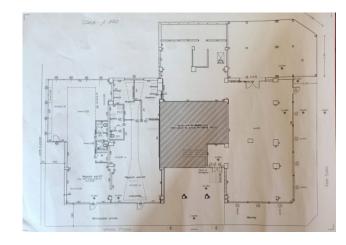

Possibility of renting a further real estate unit on the ground floor of approximately 320 square meters, located in an angular position of great visibility; possibility of connecting the two real estate units with restoration of the internal door (possibility of a flue, large glazed surface, external area / in front of a private sidewalk).

Reserved negotiation for the lease of this real estate unit and of the entire property of a total of approximately 540 square meters.