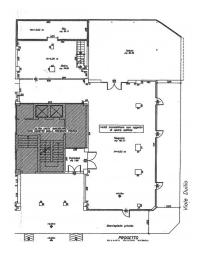

The property has an area of approximately 220 square meters, with a double entrance facing the street and a privately owned sidewalk in front, as well as a portion of an exclusive courtyard with an additional side entrance; it consists of two large open spaces, two bathrooms with dressing rooms, one of which is compliant with the law for the disabled, two rooms - changing rooms with showers

Possibility of renting a further real estate unit on the ground floor of approximately 320 square meters, located in an angular position of great visibility; possibility of connecting the two real estate units with restoration of the internal door (possibility of a flue, large glazed surface, external area / in front of a private sidewalk).