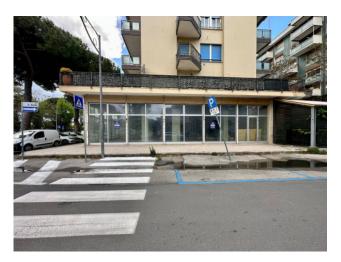

Possibility of renting a further real estate unit on the ground floor of approximately 320 square meters, located in an angular position of great visibility; possibility of connecting the two real estate units with restoration of the internal door (possibility of a flue, large glazed surface, external area / in front of a private sidewalk).

Reserved negotiation for the lease of this real estate unit and of the entire property of a total of approximately 540 square meters.