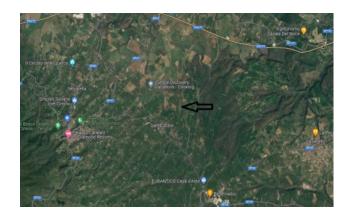

The current state of the property requires some interventions.

Distances in kilometres: 2 km the town where there are various services of all kinds; 6 km the center of Soriano; 16 km the Cimini Beechwood; 27 km the lake; 29 km Viterbo; 70 km the sea; 95 km Rome.