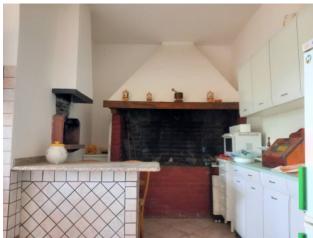

We have what's right for you!!!

Single-family villa, on two levels, for a floor area of 250 sq m, composed as follows: on the ground floor large living room, kitchen, three bedrooms, hallway and a bathroom. on the first floor, which is accessed via a comfortable staircase, hallway, four bedrooms and two bathrooms.