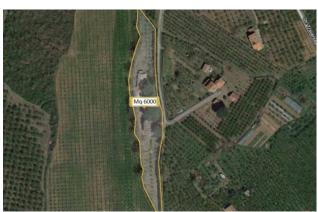

other spaces.

The property includes a flat garden of over 6000 m2 with: swimming pool, pergola, well, various fruit trees and a steel roof for a garage, where a photovoltaic system can easily be positioned.