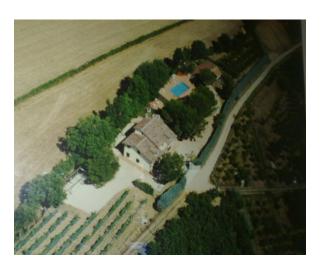

## Villa for sale in Soriano nel Cimino € 410.000 Ref. CBI105-1492-240

360 sq.m. | Bathrooms: 3 | Bedrooms: 7 | Rooms: 13

LAZIO - VITERBO - SORIANO SINGLE-FAMILY VILLA

Are you looking for a villa with large spaces? Are you looking for privacy, surrounded by greenery and absolute tranquility? Are 360 square meters of floor space sufficient for you to dedicate to your needs?

other spaces.

The property includes a flat garden of over 6000 m2 with: swimming pool, pergola, well, various fruit trees and a steel roof for a garage, where a photovoltaic system can easily be positioned.