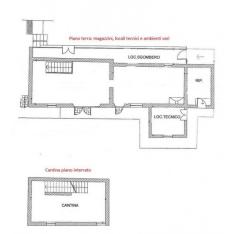

In addition to the villa, the property also includes a building of 110 square meters of floor space in which it is possible to obtain a convenient and comfortable outbuilding and which is currently divided into various rooms used as storage rooms, technical rooms and

other spaces.

The property includes a flat garden of over 6000 m2 with: swimming pool, pergola, well, various fruit trees and a steel roof for a garage, where a photovoltaic system can easily be positioned.