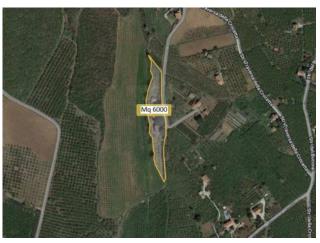

other spaces.

The property includes a flat garden of over 6000 m2 with: swimming pool, pergola, well, various fruit trees and a steel roof for a garage, where a photovoltaic system can easily be positioned.