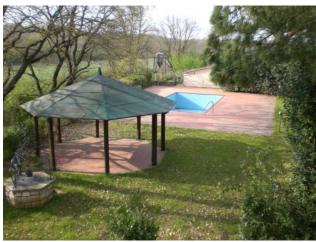

other spaces.

The property includes a flat garden of over 6000 m2 with: swimming pool, pergola, well, various fruit trees and a steel roof for a garage, where a photovoltaic system can easily be positioned.