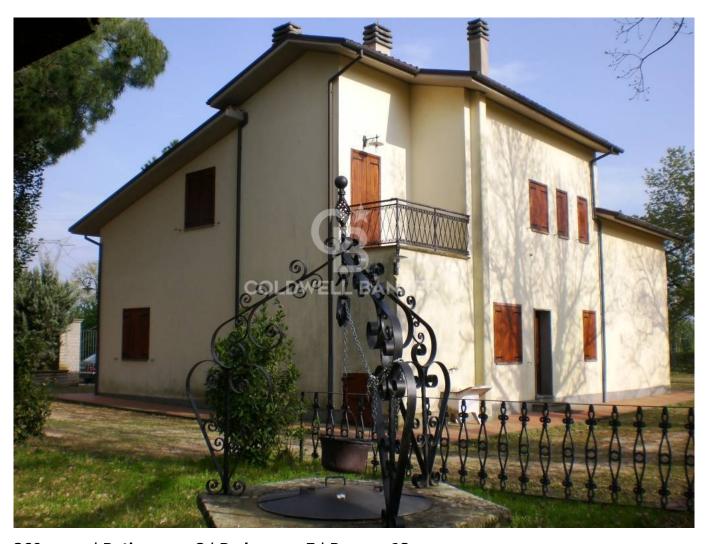

## Villa for sale in Soriano nel Cimino € 410.000 Ref. CBI105-1492-240

360 sq.m. | Bathrooms: 3 | Bedrooms: 7 | Rooms: 13

LAZIO - VITERBO - SORIANO SINGLE-FAMILY VILLA

Are you looking for a villa with large spaces? Are you looking for privacy, surrounded by greenery and absolute tranquility? Are 360 square meters of floor space sufficient for you to dedicate to your needs?

We have what's right for you!!!

Single-family villa, on two levels, for a floor area of 250 sq m, composed as follows: on the ground floor large living room, kitchen, three bedrooms, hallway and a bathroom. on the first floor, which is accessed via a comfortable staircase, hallway, four bedrooms and two bathrooms.

## **Features**

| Property ID: CBI105-1492-240   | Contract: Sale                                   |
|--------------------------------|--------------------------------------------------|
| Categoria: Villa               | Address: Località la Croce                       |
| Zip Code: 1038                 | Municipality: Soriano nel Cimino                 |
| Total sqm: 360 sq.m.           | Livable surface: 340.00                          |
| Bedrooms: 7                    | Bathrooms: 3                                     |
| Rooms: 13                      | Internal condition: To Be Cleaned                |
| Floor: Ground Floor            | Independent heating: Heating                     |
| Parking space: Carport         | Suitable for Students: Yes                       |
| No architectural barriers: Yes | Current Status: Available after the deed of sale |
| Balconies: Present             | Terrace: Present                                 |
| Garden: Private                | Kitchen: Regular Kitchen                         |
| : Yes                          |                                                  |