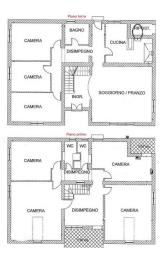

We have what's right for you!!!

Single-family villa, on two levels, for a floor area of 250 sq m, composed as follows: on the ground floor large living room, kitchen, three bedrooms, hallway and a bathroom. on the first floor, which is accessed via a comfortable staircase, hallway, four bedrooms and two bathrooms.