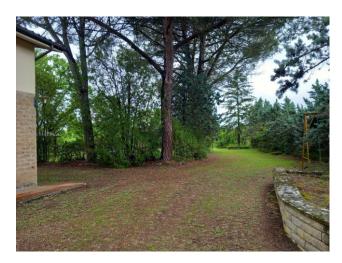

other spaces.

The property includes a flat garden of over 6000 m2 with: swimming pool, pergola, well, various fruit trees and a steel roof for a garage, where a photovoltaic system can easily be positioned.