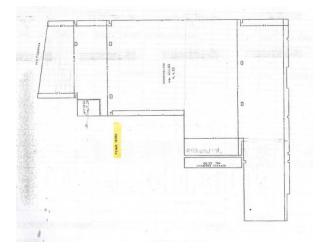

## 650 sq.m. | Bathrooms: 13 | Rooms: 4

Large Commercial Unit with Possibility of Customization - STADIUM AREA

Located in the immediate vicinity of the Arch of Augustus in Rimini, this large commercial rental unit offers a surface area of approximately 650 m2. The building, previously home to Bingo, is made up of a large central room and two further spaces with bathrooms, dressing rooms and changing rooms. The internal layout of the property is highly flexible, allowing for various customization possibilities to adapt it to the specific needs of the future tenant.

Flexibility of Space: The photos and floor plans published demonstrate the space available, but it should be noted that the building will be renovated to bring it back to its original state. This means that you will have the opportunity to customize the commercial unit according to your needs and preferences, creating an ideal space for your business.

## Features

| Property ID: CBI127-1585-248 | Contract: Rent                      |
|------------------------------|-------------------------------------|
| Categoria: Business          | Address: Via Flaminia, 23           |
| Zip Code: 47921              | Municipality: Rimini                |
| Total sqm: 650 sq.m.         | Bathrooms: 13                       |
| Rooms: 4                     | Internal condition: To be renovated |
| Covered sq.m.: 650 sq.m.     | Independent heating: Heating        |
| Condominium costs: € 70      |                                     |