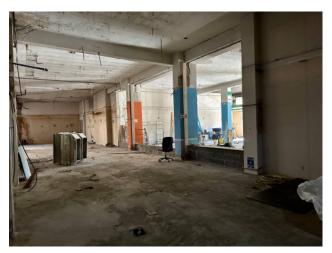

## 650 sq.m. | Bathrooms: 13 | Rooms: 4

Large Commercial Unit with Possibility of Customization - STADIUM AREA

Located in the immediate vicinity of the Arch of Augustus in Rimini, this large commercial rental unit offers a surface area of approximately 650 m2. The building, previously home to Bingo, is made up of a large central room and two further spaces with bathrooms, dressing rooms and changing rooms. The internal layout of the property is highly flexible, allowing for various customization possibilities to adapt it to the specific needs of the future tenant.

Flexibility of Space: The photos and floor plans published demonstrate the space available, but it should be noted that the building will be renovated to bring it back to its original state. This means that you will have the opportunity to customize the commercial unit according to your needs and preferences, creating an ideal space for your business.