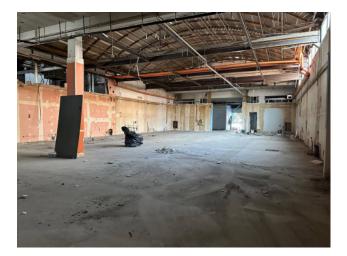

## 650 sq.m. | Bathrooms: 13 | Rooms: 4

Large Commercial Unit with Possibility of Customization - STADIUM AREA

Located in the immediate vicinity of the Arch of Augustus in Rimini, this large commercial rental unit offers a surface area of approximately 650 m2. The building, previously home to Bingo, is made up of a large central room and two further spaces with bathrooms, dressing rooms and changing rooms. The internal layout of the property is highly flexible, allowing for various customization possibilities to adapt it to the specific needs of the future tenant.

Flexibility of Space: The photos and floor plans published demonstrate the space available, but it should be noted that the building will be renovated to bring it back to its original state. This means that you will have the opportunity to customize the commercial unit according to your needs and preferences, creating an ideal space for your business.