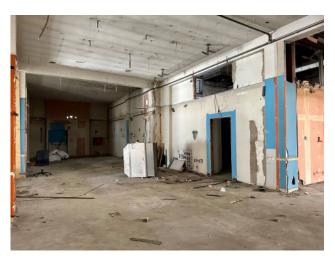

Flexibility of Space: The photos and floor plans published demonstrate the space available, but it should be noted that the building will be renovated to bring it back to its original state. This means that you will have the opportunity to customize the commercial unit according to your needs and preferences, creating an ideal space for your business.

## Features

| Property ID: CBI127-1585-248 | Contract: Rent                      |
|------------------------------|-------------------------------------|
| Categoria: Business          | Address: Via Flaminia, 23           |
| Zip Code: 47921              | Municipality: Rimini                |
| Total sqm: 650 sq.m.         | Bathrooms: 13                       |
| Rooms: 4                     | Internal condition: To be renovated |
| Covered sq.m.: 650 sq.m.     | Independent heating: Heating        |
| Condominium costs: € 70      |                                     |