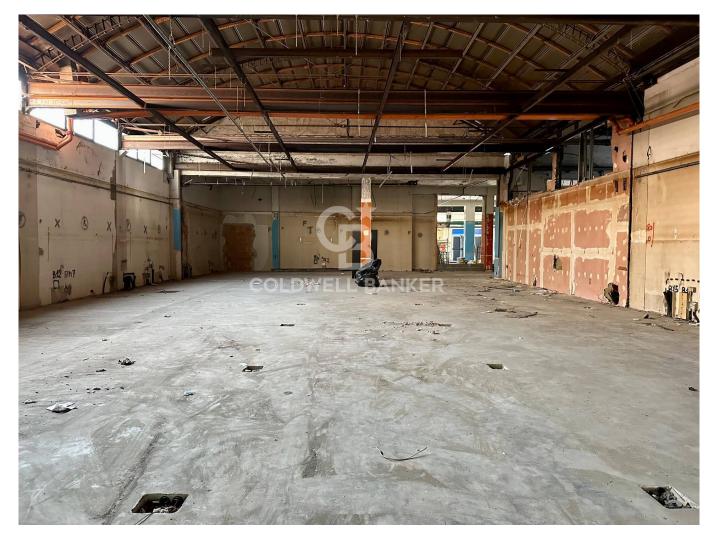

## 650 sq.m. | Bathrooms: 13 | Rooms: 4

Large Commercial Unit with Possibility of Customization - STADIUM AREA

Located in the immediate vicinity of the Arch of Augustus in Rimini, this large commercial rental unit offers a surface area of approximately 650 m2. The building, previously home to Bingo, is made up of a large central room and two further spaces with bathrooms, dressing rooms and changing rooms. The internal layout of the property is highly flexible, allowing for various customization possibilities to adapt it to the specific needs of the future tenant.

Flexibility of Space: The photos and floor plans published demonstrate the space available, but it should be noted that the building will be renovated to bring it back to its original state. This means that you will have the opportunity to customize the commercial unit according to your needs and preferences, creating an ideal space for your business.

Strategic Location: The location is highly strategic, close to places of historical and cultural interest, as well as an area with a large influx of people, thanks to its proximity to the stadium. This commercial unit represents a great opportunity for those who want to open a new store, a restaurant, an entertainment venue or any other commercial activity that requires large spaces and a central location.