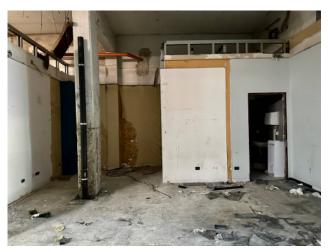

Flexibility of Space: The photos and floor plans published demonstrate the space available, but it should be noted that the building will be renovated to bring it back to its original state. This means that you will have the opportunity to customize the commercial unit according to your needs and preferences, creating an ideal space for your business.

## Features

| Property ID: CBI127-1585-248 | Contract: Rent                      |
|------------------------------|-------------------------------------|
| Categoria: Business          | Address: Via Flaminia, 23           |
| Zip Code: 47921              | Municipality: Rimini                |
| Total sqm: 650 sq.m.         | Bathrooms: 13                       |
| Rooms: 4                     | Internal condition: To be renovated |
| Covered sq.m.: 650 sq.m.     | Independent heating: Heating        |
| Condominium costs: € 70      |                                     |