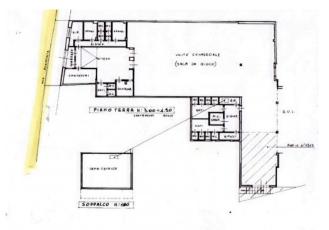

## 650 sq.m. | Bathrooms: 13 | Rooms: 4

Large Commercial Unit with Possibility of Customization - STADIUM AREA

Located in the immediate vicinity of the Arch of Augustus in Rimini, this large commercial rental unit offers a surface area of approximately 650 m2. The building, previously home to Bingo, is made up of a large central room and two further spaces with bathrooms, dressing rooms and changing rooms. The internal layout of the property is highly flexible, allowing for various customization possibilities to adapt it to the specific needs of the future tenant.

Flexibility of Space: The photos and floor plans published demonstrate the space available, but it should be noted that the building will be renovated to bring it back to its original state. This means that you will have the opportunity to customize the commercial unit according to your needs and preferences, creating an ideal space for your business.

## Features

| Property ID: CBI127-1585-248 | Contract: Rent                      |
|------------------------------|-------------------------------------|
| Categoria: Business          | Address: Via Flaminia, 23           |
| Zip Code: 47921              | Municipality: Rimini                |
| Total sqm: 650 sq.m.         | Bathrooms: 13                       |
| Rooms: 4                     | Internal condition: To be renovated |
| Covered sq.m.: 650 sq.m.     | Independent heating: Heating        |
| Condominium costs: € 70      |                                     |