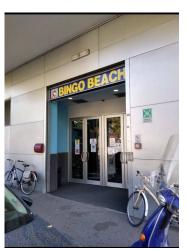

## 650 sq.m. | Bathrooms: 13 | Rooms: 4

Large Commercial Unit with Possibility of Customization - STADIUM AREA

Located in the immediate vicinity of the Arch of Augustus in Rimini, this large commercial rental unit offers a surface area of approximately 650 m2. The building, previously home to Bingo, is made up of a large central room and two further spaces with bathrooms, dressing rooms and changing rooms. The internal layout of the property is highly flexible, allowing for various customization possibilities to adapt it to the specific needs of the future tenant.

Strategic Location: The location is highly strategic, close to places of historical and cultural interest, as well as an area with a large influx of people, thanks to its proximity to the stadium. This commercial unit represents a great opportunity for those who want to open a new store, a restaurant, an entertainment venue or any other commercial activity that requires large spaces and a central location.