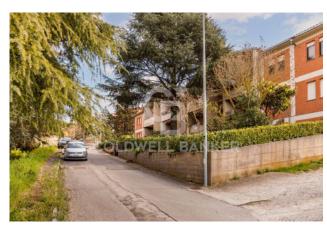

### 75 sq.m. | Bathrooms: 2 | Bedrooms: 3 | Rooms: 4

Ficulle, immersed in the green Umbrian countryside, we offer the sale of a nice apartment on the second floor of 75 square meters. The property comprises an entrance hall, lounge with fireplace, open kitchen and direct access to the habitable balcony. Next we find a large double bedroom and a first bathroom.

Upstairs, with an independent entrance, there is a single bedroom and a further double bedroom with bathroom.

The property includes a large garage and a shared garden.