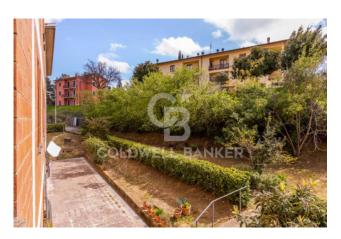

### 75 sq.m. | Bathrooms: 2 | Bedrooms: 3 | Rooms: 4

Ficulle, immersed in the green Umbrian countryside, we offer the sale of a nice apartment on the second floor of 75 square meters. The property comprises an entrance hall, lounge with fireplace, open kitchen and direct access to the habitable balcony. Next we find a large double bedroom and a first bathroom.

Upstairs, with an independent entrance, there is a single bedroom and a further double bedroom with bathroom.

The property includes a large garage and a shared garden.