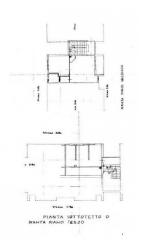

### 75 sq.m. | Bathrooms: 2 | Bedrooms: 3 | Rooms: 4

Ficulle, immersed in the green Umbrian countryside, we offer the sale of a nice apartment on the second floor of 75 square meters. The property comprises an entrance hall, lounge with fireplace, open kitchen and direct access to the habitable balcony. Next we find a large double bedroom and a first bathroom.

Upstairs, with an independent entrance, there is a single bedroom and a further double bedroom with bathroom.

The property includes a large garage and a shared garden.

#### **Features**

Property ID: CBI100-653-289882 Contract: Sale

Categoria: Apartment Address: Via Alcide de Gasperi

Zip Code: 5016 Municipality: Ficulle

| Total sqm: 75 sq.m.                              | Bedrooms: 3                                                      |
|--------------------------------------------------|------------------------------------------------------------------|
| Bathrooms: 2                                     | Rooms: 4                                                         |
| Internal condition: Good                         | Floor: 2                                                         |
| Total floors: 2                                  | Independent heating: Heating                                     |
| Suitable for Students: Yes                       | Date of construction: 1970                                       |
| Current Status: Available after the deed of sale | Balconies: Present, 12 sq.m.                                     |
| Garden: Common                                   | Kitchen: Exposed Kitchen                                         |
| Garage: for two cars, 30 sq.m.                   | : Yes                                                            |
| Antenna : Independent                            | SAT Tv : Independent                                             |
| High-speed internet connection                   | Fastweb connection                                               |
| Telephone system                                 | Electric system : Compliant with the building regulations of the |
|                                                  | ime ime                                                          |
| Shower                                           |                                                                  |