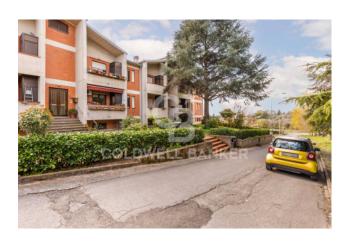

Upstairs, with an independent entrance, there is a single bedroom and a further double bedroom with bathroom.

The property includes a large garage and a shared garden.

#### **Features**

Property ID: CBI100-653-289882 Contract: Sale

Categoria: Apartment Address: Via Alcide de Gasperi

Zip Code: 5016 Municipality: Ficulle

| Total sqm: 75 sq.m.                              | Bedrooms: 3                                                      |
|--------------------------------------------------|------------------------------------------------------------------|
| Bathrooms: 2                                     | Rooms: 4                                                         |
| Internal condition: Good                         | Floor: 2                                                         |
| Total floors: 2                                  | Independent heating: Heating                                     |
| Suitable for Students: Yes                       | Date of construction: 1970                                       |
| Current Status: Available after the deed of sale | Balconies: Present, 12 sq.m.                                     |
| Garden: Common                                   | Kitchen: Exposed Kitchen                                         |
| Garage: for two cars, 30 sq.m.                   | : Yes                                                            |
| Antenna : Independent                            | SAT Tv : Independent                                             |
| High-speed internet connection                   | Fastweb connection                                               |
| Telephone system                                 | Electric system : Compliant with the building regulations of the |
|                                                  | ime ime                                                          |
| Shower                                           |                                                                  |