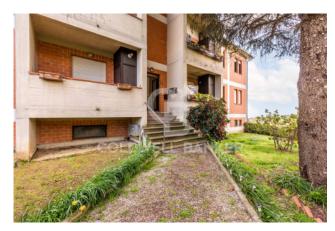

### 75 sq.m. | Bathrooms: 2 | Bedrooms: 3 | Rooms: 4

Ficulle, immersed in the green Umbrian countryside, we offer the sale of a nice apartment on the second floor of 75 square meters. The property comprises an entrance hall, lounge with fireplace, open kitchen and direct access to the habitable balcony. Next we find a large double bedroom and a first bathroom.

Upstairs, with an independent entrance, there is a single bedroom and a further double bedroom with bathroom.

The property includes a large garage and a shared garden.