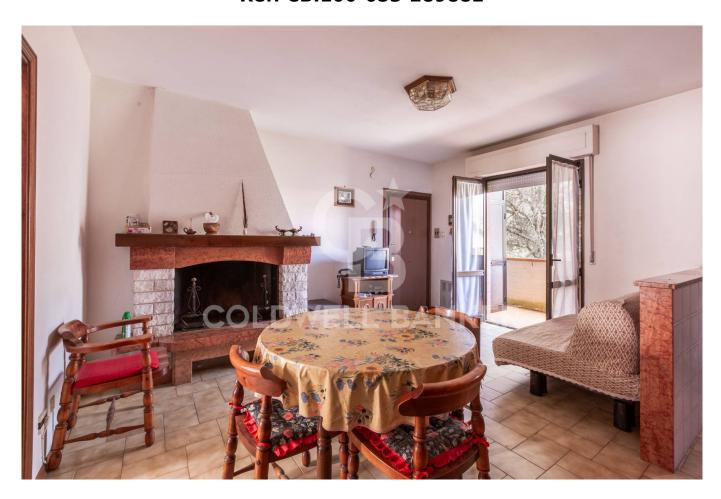

### 75 sq.m. | Bathrooms: 2 | Bedrooms: 3 | Rooms: 4

Ficulle, immersed in the green Umbrian countryside, we offer the sale of a nice apartment on the second floor of 75 square meters. The property comprises an entrance hall, lounge with fireplace, open kitchen and direct access to the habitable balcony. Next we find a large double bedroom and a first bathroom.