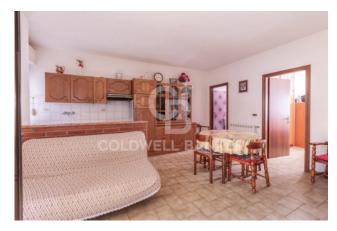

### 75 sq.m. | Bathrooms: 2 | Bedrooms: 3 | Rooms: 4

Ficulle, immersed in the green Umbrian countryside, we offer the sale of a nice apartment on the second floor of 75 square meters. The property comprises an entrance hall, lounge with fireplace, open kitchen and direct access to the habitable balcony. Next we find a large double bedroom and a first bathroom.