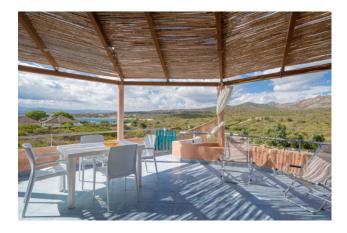

## 79 sq.m. | Bathrooms: 1 | Bedrooms: 2 | Rooms: 3

NODU PIANU - Pittulongu - Golfo Aranci WALK TO THE SEA and SEA VIEW

Spectacular with the beaches within walking distance and with sea view.

Located on the first floor with covered terrace and panoramic sea view.

Inside the attic there is a living room facing the veranda, a kitchenette, 2 bedrooms and a bathroom with shower.

The Nodu Pianu Village has, inside, of:

two tennis courtsa meeting point for a barbecuea panoramic fitness trailOn the beach of Nodu Piano and Cala Banana there is: a brunch beach bar open until late in the evening (in high season) a private jetty with rental of boats, canoes, pedal boats. The village also has an umbrella and sunbed service in accordance with the regulations in force.