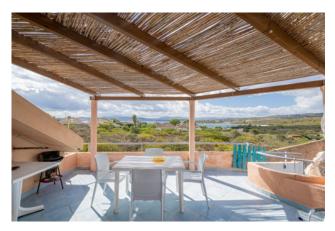

## 79 sq.m. | Bathrooms: 1 | Bedrooms: 2 | Rooms: 3

NODU PIANU - Pittulongu - Golfo Aranci WALK TO THE SEA and SEA VIEW

Spectacular with the beaches within walking distance and with sea view.

Located on the first floor with covered terrace and panoramic sea view.

## Features

| Property ID: CBI040-775-10372                    | Contract: Sale                    |
|--------------------------------------------------|-----------------------------------|
| Categoria: Apartment                             | Address: Pittulongu Nodu Pianu, 2 |
| Zip Code: 7020                                   | Municipality: Olbia               |
| Zona: Pittulongu                                 | Total sqm: 79 sq.m.               |
| Bedrooms: 2                                      | Bathrooms: 1                      |
| Rooms: 3                                         | Internal condition: Good          |
| Floor: 1                                         | Independent heating: Heating      |
| Parking space: Carport                           | Date of construction: 1980        |
| Current Status: Available after the deed of sale | Condominium costs: € 175          |
| Terrace: Present, 15 sq.m.                       | Garden: Common                    |
| Kitchen: Kitchenette                             |                                   |