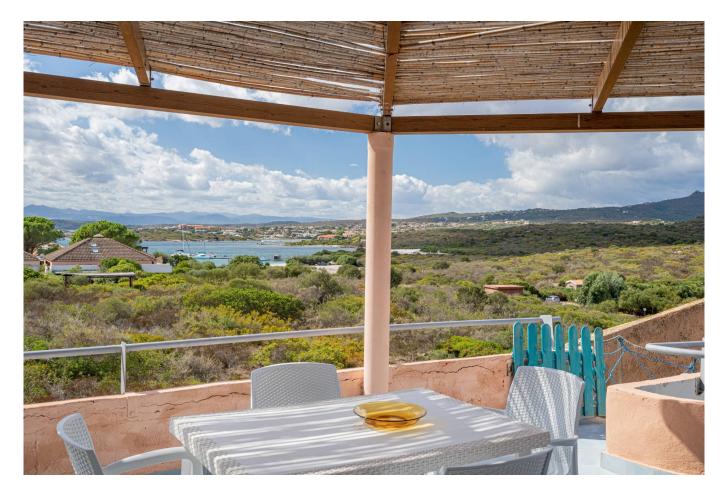

## 79 sq.m. | Bathrooms: 1 | Bedrooms: 2 | Rooms: 3

NODU PIANU - Pittulongu - Golfo Aranci WALK TO THE SEA and SEA VIEW

Spectacular with the beaches within walking distance and with sea view.

Located on the first floor with covered terrace and panoramic sea view.

Inside the attic there is a living room facing the veranda, a kitchenette, 2 bedrooms and a bathroom with shower.

The Nodu Pianu Village has, inside, of:

two tennis courtsa meeting point for a barbecuea panoramic fitness trailOn the beach of Nodu Piano and Cala Banana there is: a brunch beach bar open until late in the evening (in high season) a private jetty with rental of boats, canoes, pedal boats. The village also has an umbrella and sunbed service in accordance with the regulations in force.