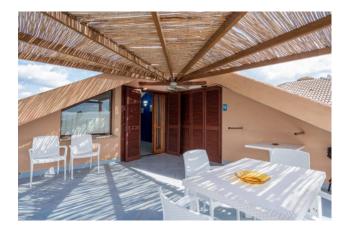

## 79 sq.m. | Bathrooms: 1 | Bedrooms: 2 | Rooms: 3

NODU PIANU - Pittulongu - Golfo Aranci WALK TO THE SEA and SEA VIEW

Spectacular with the beaches within walking distance and with sea view.

Located on the first floor with covered terrace and panoramic sea view.

## Features

| Property ID: CBI040-775-10372                    | Contract: Sale                    |
|--------------------------------------------------|-----------------------------------|
| Categoria: Apartment                             | Address: Pittulongu Nodu Pianu, 2 |
| Zip Code: 7020                                   | Municipality: Olbia               |
| Zona: Pittulongu                                 | Total sqm: 79 sq.m.               |
| Bedrooms: 2                                      | Bathrooms: 1                      |
| Rooms: 3                                         | Internal condition: Good          |
| Floor: 1                                         | Independent heating: Heating      |
| Parking space: Carport                           | Date of construction: 1980        |
| Current Status: Available after the deed of sale | Condominium costs: € 175          |
| Terrace: Present, 15 sq.m.                       | Garden: Common                    |
| Kitchen: Kitchenette                             |                                   |