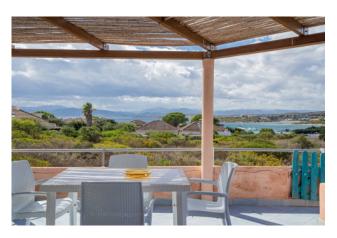

## 79 sq.m. | Bathrooms: 1 | Bedrooms: 2 | Rooms: 3

NODU PIANU - Pittulongu - Golfo Aranci WALK TO THE SEA and SEA VIEW

Spectacular with the beaches within walking distance and with sea view.

Located on the first floor with covered terrace and panoramic sea view.

Inside the attic there is a living room facing the veranda, a kitchenette, 2 bedrooms and a bathroom with shower.

The Nodu Pianu Village has, inside, of:

two tennis courtsa meeting point for a barbecuea panoramic fitness trailOn the beach of Nodu Piano and Cala Banana there is: a brunch beach bar open until late in the evening (in high season) a private jetty with rental of boats, canoes, pedal boats. The village also has an umbrella and sunbed service in accordance with the regulations in force.