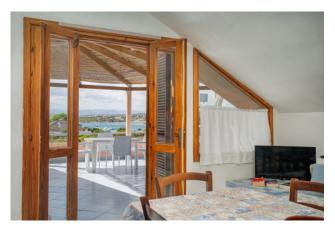

## 79 sq.m. | Bathrooms: 1 | Bedrooms: 2 | Rooms: 3

NODU PIANU - Pittulongu - Golfo Aranci WALK TO THE SEA and SEA VIEW

Spectacular with the beaches within walking distance and with sea view.

Located on the first floor with covered terrace and panoramic sea view.

Inside the attic there is a living room facing the veranda, a kitchenette, 2 bedrooms and a bathroom with shower.

The Nodu Pianu Village has, inside, of:

two tennis courtsa meeting point for a barbecuea panoramic fitness trailOn the beach of Nodu Piano and Cala Banana there is: a brunch beach bar open until late in the evening (in high season) a private jetty with rental of boats, canoes, pedal boats. The village also has an umbrella and sunbed service in accordance with the regulations in force.