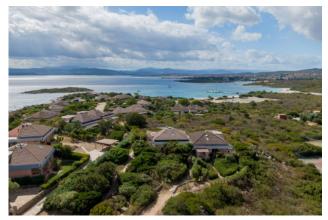

## 79 sq.m. | Bathrooms: 1 | Bedrooms: 2 | Rooms: 3

NODU PIANU - Pittulongu - Golfo Aranci WALK TO THE SEA and SEA VIEW

Spectacular with the beaches within walking distance and with sea view.

Located on the first floor with covered terrace and panoramic sea view.

Inside the attic there is a living room facing the veranda, a kitchenette, 2 bedrooms and a bathroom with shower.

The Nodu Pianu Village has, inside, of:

two tennis courtsa meeting point for a barbecuea panoramic fitness trailOn the beach of Nodu Piano and Cala Banana there is: a brunch beach bar open until late in the evening (in high season) a private jetty with rental of boats, canoes, pedal boats. The village also has an umbrella and sunbed service in accordance with the regulations in force.