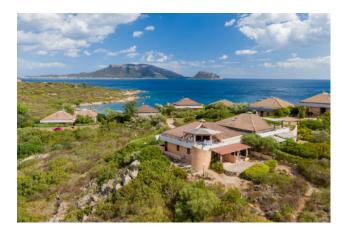

## 79 sq.m. | Bathrooms: 1 | Bedrooms: 2 | Rooms: 3

NODU PIANU - Pittulongu - Golfo Aranci WALK TO THE SEA and SEA VIEW

Spectacular with the beaches within walking distance and with sea view.

Located on the first floor with covered terrace and panoramic sea view.

Inside the attic there is a living room facing the veranda, a kitchenette, 2 bedrooms and a bathroom with shower.

The Nodu Pianu Village has, inside, of:

two tennis courtsa meeting point for a barbecuea panoramic fitness trailOn the beach of Nodu Piano and Cala Banana there is: a brunch beach bar open until late in the evening (in high season) a private jetty with rental of boats, canoes, pedal boats. The village also has an umbrella and sunbed service in accordance with the regulations in force.