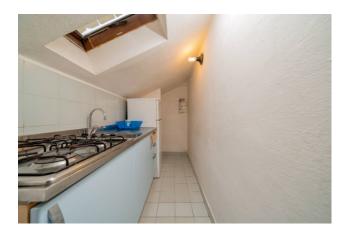

Inside the attic there is a living room facing the veranda, a kitchenette, 2 bedrooms and a bathroom with shower.

The Nodu Pianu Village has, inside, of:

two tennis courtsa meeting point for a barbecuea panoramic fitness trailOn the beach of Nodu Piano and Cala Banana there is: a brunch beach bar open until late in the evening (in high season) a private jetty with rental of boats, canoes, pedal boats. The village also has an umbrella and sunbed service in accordance with the regulations in force.

## Features

| Property ID: CBI040-775-10372                    | Contract: Sale                    |
|--------------------------------------------------|-----------------------------------|
| Categoria: Apartment                             | Address: Pittulongu Nodu Pianu, 2 |
| Zip Code: 7020                                   | Municipality: Olbia               |
| Zona: Pittulongu                                 | Total sqm: 79 sq.m.               |
| Bedrooms: 2                                      | Bathrooms: 1                      |
| Rooms: 3                                         | Internal condition: Good          |
| Floor: 1                                         | Independent heating: Heating      |
| Parking space: Carport                           | Date of construction: 1980        |
| Current Status: Available after the deed of sale | Condominium costs: € 175          |
| Terrace: Present, 15 sq.m.                       | Garden: Common                    |
| Kitchen: Kitchenette                             |                                   |