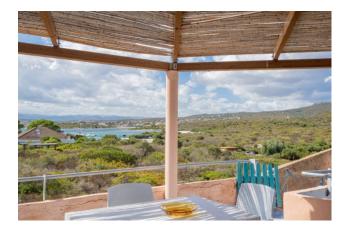

## 79 sq.m. | Bathrooms: 1 | Bedrooms: 2 | Rooms: 3

NODU PIANU - Pittulongu - Golfo Aranci WALK TO THE SEA and SEA VIEW

Spectacular with the beaches within walking distance and with sea view.

Located on the first floor with covered terrace and panoramic sea view.

Inside the attic there is a living room facing the veranda, a kitchenette, 2 bedrooms and a bathroom with shower.

The Nodu Pianu Village has, inside, of:

two tennis courtsa meeting point for a barbecuea panoramic fitness trailOn the beach of Nodu Piano and Cala Banana there is: a brunch beach bar open until late in the evening (in high season) a private jetty with rental of boats, canoes, pedal boats. The village also has an umbrella and sunbed service in accordance with the regulations in force.