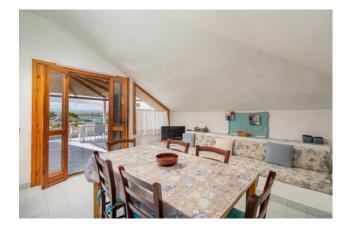

Inside the attic there is a living room facing the veranda, a kitchenette, 2 bedrooms and a bathroom with shower.

The Nodu Pianu Village has, inside, of:

two tennis courtsa meeting point for a barbecuea panoramic fitness trailOn the beach of Nodu Piano and Cala Banana there is: a brunch beach bar open until late in the evening (in high season) a private jetty with rental of boats, canoes, pedal boats. The village also has an umbrella and sunbed service in accordance with the regulations in force.