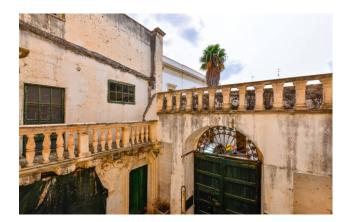

The first body of this prestigious historic residence, whose charm has remained intact over time, dates back to 1400 and in 1680 the rococò ornaments were added.

In 1700 the last member of the Robertini family moved the entrance door from its original position to the small square in front of the Palace, in order to to facilitate the entry of the large carriages of the time; on the same occasion, the palace was enriched with a beautiful balcony where the faces of the most important historical figures of Galatina are imprinted.

Together with the many elegant windows featuring elaborate stone frames, this balcony is certainly one of the most valuable architectural elements of the Palace and decorates the large entrance hall which, on the ground floor, is the entrance to the property; from here an imposing stone staircase leads to the heart of the property, which is an apartment of approx. 540 sqm consisting of large and elegant rooms which prove its noble origins.