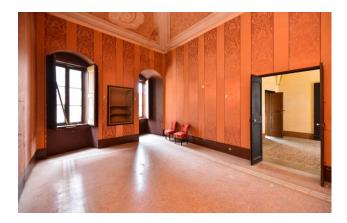

Together with the many elegant windows featuring elaborate stone frames, this balcony is certainly one of the most valuable architectural elements of the Palace and decorates the large entrance hall which, on the ground floor, is the entrance to the property; from here an imposing stone staircase leads to the heart of the property, which is an apartment of approx. 540 sqm consisting of large and elegant rooms which prove its noble origins.

All rooms are embellished with valuable historical elements such as the beautiful ancient floors, the imposing high ceilings with magnificent star and pavilion vaults, the elegant frescoed walls and the original "cieli appesi" of the time.