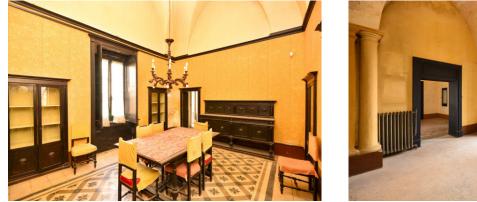

All rooms are embellished with valuable historical elements such as the beautiful ancient floors, the imposing high ceilings with magnificent star and pavilion vaults, the elegant frescoed walls and the original "cieli appesi" of the time.

The property also has a typical wood-burning kitchen and, on the same floor, a large terrace of approx. 175 sqm from which it is possible to enjoy the view of the entire historic center of Galatina.

On the ground floor the property develops further for a total area of approx. 650 sqm and it is completed by the private roof terrace of