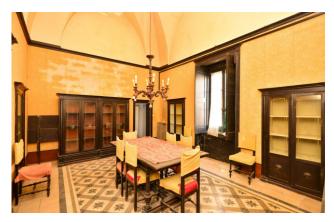

All rooms are embellished with valuable historical elements such as the beautiful ancient floors, the imposing high ceilings with magnificent star and pavilion vaults, the elegant frescoed walls and the original "cieli appesi" of the time.

The property also has a typical wood-burning kitchen and, on the same floor, a large terrace of approx. 175 sqm from which it is possible to enjoy the view of the entire historic center of Galatina.

On the ground floor the property develops further for a total area of approx. 650 sqm and it is completed by the private roof terrace of