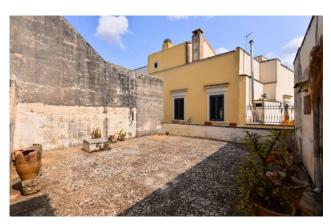

#### GALATINA - LECCE - SALENTO

In the heart of the historic center of Galatina, among the alleys rich in history and architecture, we offer for sale one of the oldest and most prestigious buildings in the historic center of the city, namely "Palazzo Robertini". It extends for a total surface area of approx. 1200 sqm and it is arranged on two levels, ground floor and first floor.

The property also has a typical wood-burning kitchen and, on the same floor, a large terrace of approx. 175 sqm from which it is possible to enjoy the view of the entire historic center of Galatina.

On the ground floor the property develops further for a total area of approx. 650 sqm and it is completed by the private roof terrace of

approx. 350 sqm located on the second floor.

approx. 350 sqm located on the second floor. (+39) 0832 099369 Being in the heart of the historic center, the property lends itself well to being used both as a prestigious private residence and as an important luxury accommodation facility.