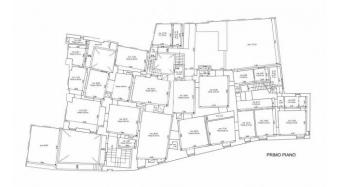

#### GALATINA - LECCE - SALENTO

In the heart of the historic center of Galatina, among the alleys rich in history and architecture, we offer for sale one of the oldest and most prestigious buildings in the historic center of the city, namely "Palazzo Robertini". It extends for a total surface area of approx. 1200 sqm and it is arranged on two levels, ground floor and first floor.

#### Features

| Property ID: CBI069-1441-132282 | Contract: Sale                                   |
|---------------------------------|--------------------------------------------------|
| Categoria: Building             | Address: Via Robertini                           |
| Zip Code: 73013                 | Municipality: Galatina                           |
| Total sqm: 1.450 sq.m.          | Livable surface: 1200.00                         |
| Bedrooms: 10                    | Bathrooms: 5                                     |
| Rooms: 30                       | Internal condition: To be renovated              |
| Floor: On two-levels            | Total floors: 2                                  |
| Date of construction: 1400      | Current Status: Available after the deed of sale |
| Sea distance: 23.000 meter      | Kitchen: Regular Kitchen                         |
| Terrace : 175 []                | Storage                                          |
| High-speed internet connection  | Fastweb connection                               |
| Shower                          | Wooden fixtures                                  |
| Panoramic view                  | Airport distance                                 |
| Shops distance or nearest city  |                                                  |