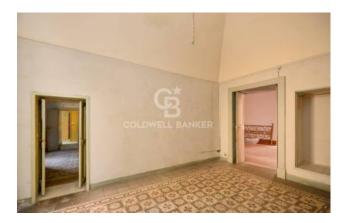

Together with the many elegant windows featuring elaborate stone frames, this balcony is certainly one of the most valuable architectural elements of the Palace and decorates the large entrance hall which, on the ground floor, is the entrance to the property; from here an imposing stone staircase leads to the heart of the property, which is an apartment of approx. 540 sqm consisting of large and elegant rooms which prove its noble origins.

All rooms are embellished with valuable historical elements such as the beautiful ancient floors, the imposing high ceilings with magnificent star and pavilion vaults, the elegant frescoed walls and the original "cieli appesi" of the time.