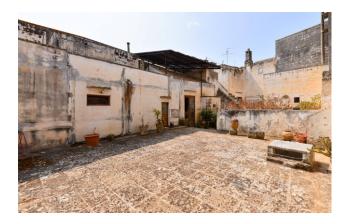

#### GALATINA - LECCE - SALENTO

In the heart of the historic center of Galatina, among the alleys rich in history and architecture, we offer for sale one of the oldest and most prestigious buildings in the historic center of the city, namely "Palazzo Robertini". It extends for a total surface area of approx. 1200 sqm and it is arranged on two levels, ground floor and first floor.

The property also has a typical wood-burning kitchen and, on the same floor, a large terrace of approx. 175 sqm from which it is possible to enjoy the view of the entire historic center of Galatina.

On the ground floor the property develops further for a total area of approx. 650 sqm and it is completed by the private roof terrace of

approx. 350 sqm located on the second floor.

approx. 350 sqm located on the second floor. (+39) 0832 099369 Being in the heart of the historic center, the property lends itself well to being used both as a prestigious private residence and as an important luxury accommodation facility.