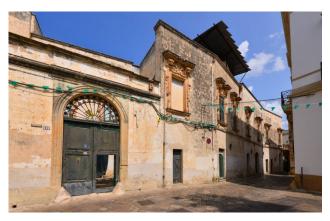

#### GALATINA - LECCE - SALENTO

In the heart of the historic center of Galatina, among the alleys rich in history and architecture, we offer for sale one of the oldest and most prestigious buildings in the historic center of the city, namely "Palazzo Robertini". It extends for a total surface area of approx. 1200 sqm and it is arranged on two levels, ground floor and first floor.

The first body of this prestigious historic residence, whose charm has remained intact over time, dates back to 1400 and in 1680 the rococò ornaments were added.

In 1700 the last member of the Robertini family moved the entrance door from its original position to the small square in front of the Palace, in order to to facilitate the entry of the large carriages of the time; on the same occasion, the palace was enriched with a beautiful balcony where the faces of the most important historical figures of Galatina are imprinted.

Together with the many elegant windows featuring elaborate stone frames, this balcony is certainly one of the most valuable architectural elements of the Palace and decorates the large entrance hall which, on the ground floor, is the entrance to the property; from here an imposing stone staircase leads to the heart of the property, which is an apartment of approx. 540 sqm consisting of large and elegant rooms which prove its noble origins.