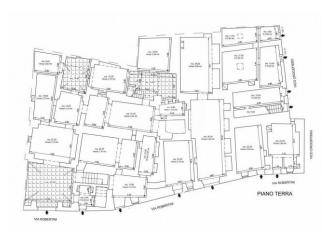

#### GALATINA - LECCE - SALENTO

In the heart of the historic center of Galatina, among the alleys rich in history and architecture, we offer for sale one of the oldest and most prestigious buildings in the historic center of the city, namely "Palazzo Robertini". It extends for a total surface area of approx. 1200 sqm and it is arranged on two levels, ground floor and first floor.

#### Features

| Property ID: CBI069-1441-132282 | Contract: Sale                                   |
|---------------------------------|--------------------------------------------------|
| Categoria: Building             | Address: Via Robertini                           |
| Zip Code: 73013                 | Municipality: Galatina                           |
| Total sqm: 1.450 sq.m.          | Livable surface: 1200.00                         |
| Bedrooms: 10                    | Bathrooms: 5                                     |
| Rooms: 30                       | Internal condition: To be renovated              |
| Floor: On two-levels            | Total floors: 2                                  |
| Date of construction: 1400      | Current Status: Available after the deed of sale |
| Sea distance: 23.000 meter      | Kitchen: Regular Kitchen                         |
| Terrace : 175 []                | Storage                                          |
| High-speed internet connection  | Fastweb connection                               |
| Shower                          | Wooden fixtures                                  |
| Panoramic view                  | Airport distance                                 |
| Shops distance or nearest city  |                                                  |