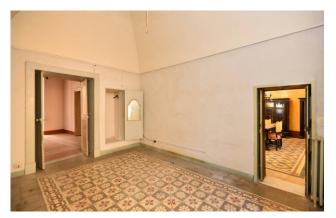

All rooms are embellished with valuable historical elements such as the beautiful ancient floors, the imposing high ceilings with magnificent star and pavilion vaults, the elegant frescoed walls and the original "cieli appesi" of the time.