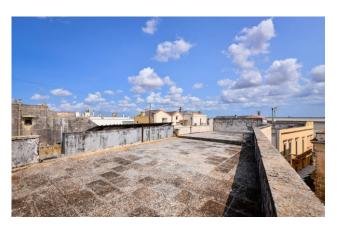

The property also has a typical wood-burning kitchen and, on the same floor, a large terrace of approx. 175 sqm from which it is possible to enjoy the view of the entire historic center of Galatina.

On the ground floor the property develops further for a total area of approx. 650 sqm and it is completed by the private roof terrace of

approx. 350 sqm located on the second floor.

approx. 350 sqm located on the second floor. (+39) 0832 099369 Being in the heart of the historic center, the property lends itself well to being used both as a prestigious private residence and as an important luxury accommodation facility.