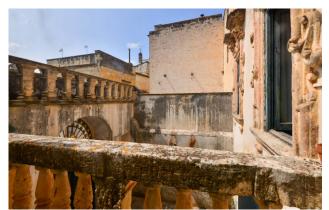

The first body of this prestigious historic residence, whose charm has remained intact over time, dates back to 1400 and in 1680 the rococò ornaments were added.

In 1700 the last member of the Robertini family moved the entrance door from its original position to the small square in front of the Palace, in order to to facilitate the entry of the large carriages of the time; on the same occasion, the palace was enriched with a beautiful balcony where the faces of the most important historical figures of Galatina are imprinted.

Together with the many elegant windows featuring elaborate stone frames, this balcony is certainly one of the most valuable architectural elements of the Palace and decorates the large entrance hall which, on the ground floor, is the entrance to the property; from here an imposing stone staircase leads to the heart of the property, which is an apartment of approx. 540 sqm consisting of large and elegant rooms which prove its noble origins.