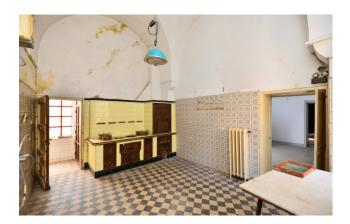

The property also has a typical wood-burning kitchen and, on the same floor, a large terrace of approx. 175 sqm from which it is possible to enjoy the view of the entire historic center of Galatina.

On the ground floor the property develops further for a total area of approx. 650 sqm and it is completed by the private roof terrace of