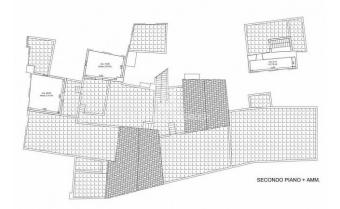

The property also has a typical wood-burning kitchen and, on the same floor, a large terrace of approx. 175 sqm from which it is possible to enjoy the view of the entire historic center of Galatina.

On the ground floor the property develops further for a total area of approx. 650 sqm and it is completed by the private roof terrace of

approx. 350 sqm located on the second floor.

approx. 350 sqm located on the second floor. (+39) 0832 099369 Being in the heart of the historic center, the property lends itself well to being used both as a prestigious private residence and as an important luxury accommodation facility.