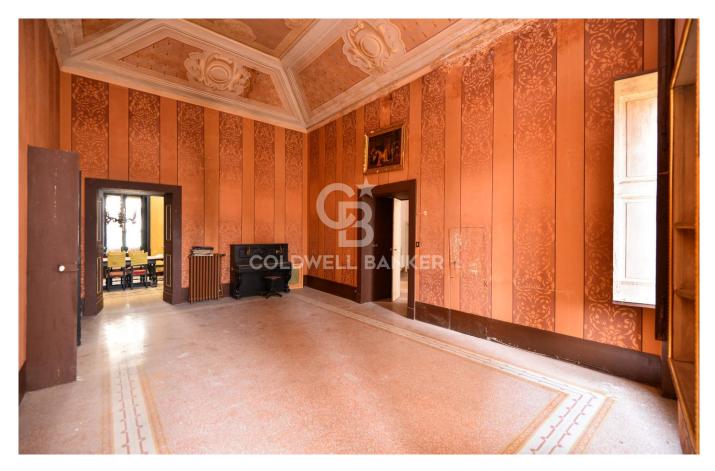

Together with the many elegant windows featuring elaborate stone frames, this balcony is certainly one of the most valuable architectural elements of the Palace and decorates the large entrance hall which, on the ground floor, is the entrance to the property; from here an imposing stone staircase leads to the heart of the property, which is an apartment of approx. 540 sqm consisting of large and elegant rooms which prove its noble origins.

All rooms are embellished with valuable historical elements such as the beautiful ancient floors, the imposing high ceilings with magnificent star and pavilion vaults, the elegant frescoed walls and the original "cieli appesi" of the time.