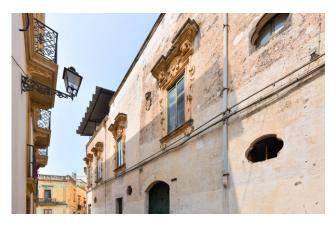

The first body of this prestigious historic residence, whose charm has remained intact over time, dates back to 1400 and in 1680 the rococò ornaments were added.

In 1700 the last member of the Robertini family moved the entrance door from its original position to the small square in front of the Palace, in order to to facilitate the entry of the large carriages of the time; on the same occasion, the palace was enriched with a beautiful balcony where the faces of the most important historical figures of Galatina are imprinted.

Together with the many elegant windows featuring elaborate stone frames, this balcony is certainly one of the most valuable architectural elements of the Palace and decorates the large entrance hall which, on the ground floor, is the entrance to the property; from here an imposing stone staircase leads to the heart of the property, which is an apartment of approx. 540 sqm consisting of large and elegant rooms which prove its noble origins.