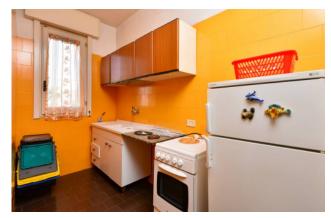

The apartments both have an independent entrance and consist of an open living room, kitchenette, hallway, well-sized double bedroom, twin bedroom and bathroom.

Both have balconies, both on the main facade and on the back side, and have access to the roof terrace located on the upper level.

| Property ID: CBI069-829-132280 | Contract: Sale                                   |
|--------------------------------|--------------------------------------------------|
| Categoria: Apartment           | Address: Via Riccione                            |
| Zip Code: 73010                | Municipality: Porto Cesareo                      |
| Total sqm: 170 sq.m.           | Livable surface: 140.00                          |
| Bedrooms: 4                    | Bathrooms: 2                                     |
| Rooms: 6                       | Internal condition: Good                         |
| Floor: 1                       | Total floors: 1                                  |
| Date of construction: 1984     | Current Status: Available after the deed of sale |
| Balconies: Present             | Sea distance: 50 meter                           |
| Kitchen: Kitchenette           | Shower                                           |
| Wooden fixtures                | Roller shutters                                  |
| Airport distance               | Shops distance or nearest city                   |