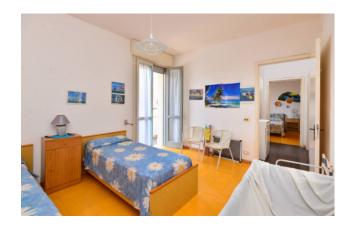

The apartments both have an independent entrance and consist of an open living room, kitchenette, hallway, well-sized double bedroom, twin bedroom and bathroom.

Both have balconies, both on the main facade and on the back side, and have access to the roof terrace located on the upper level.

| Property ID: CBI069-829-132280 | Contract: Sale                                   |
|--------------------------------|--------------------------------------------------|
| Categoria: Apartment           | Address: Via Riccione                            |
| Zip Code: 73010                | Municipality: Porto Cesareo                      |
| Total sqm: 170 sq.m.           | Livable surface: 140.00                          |
| Bedrooms: 4                    | Bathrooms: 2                                     |
| Rooms: 6                       | Internal condition: Good                         |
| Floor: 1                       | Total floors: 1                                  |
| Date of construction: 1984     | Current Status: Available after the deed of sale |
| Balconies: Present             | Sea distance: 50 meter                           |
| Kitchen: Kitchenette           | Shower                                           |
| Wooden fixtures                | Roller shutters                                  |
| Airport distance               | Shops distance or nearest city                   |