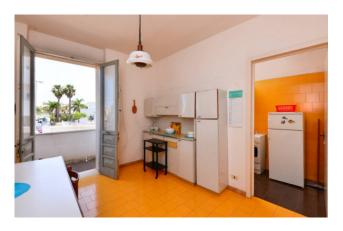

### PORTO CESAREO

Just 100 meters from the crystal clear sea of the Ionian coast, in one of the most sought-after touristic location of Salento, we offer for sale two apartments both located on the first floor of a small building with only 4 residential units, having an area of about 65 sqm and 75 sqm, with roof terrace.

The apartments both have an independent entrance and consist of an open living room, kitchenette, hallway, well-sized double bedroom, twin bedroom and bathroom.

Both have balconies, both on the main facade and on the back side, and have access to the roof terrace located on the upper level.

| Property ID: CBI069-829-132280 | Contract: Sale                                   |
|--------------------------------|--------------------------------------------------|
| Categoria: Apartment           | Address: Via Riccione                            |
| Zip Code: 73010                | Municipality: Porto Cesareo                      |
| Total sqm: 170 sq.m.           | Livable surface: 140.00                          |
| Bedrooms: 4                    | Bathrooms: 2                                     |
| Rooms: 6                       | Internal condition: Good                         |
| Floor: 1                       | Total floors: 1                                  |
| Date of construction: 1984     | Current Status: Available after the deed of sale |
| Balconies: Present             | Sea distance: 50 meter                           |
| Kitchen: Kitchenette           | Shower                                           |
| Wooden fixtures                | Roller shutters                                  |
| Airport distance               | Shops distance or nearest city                   |