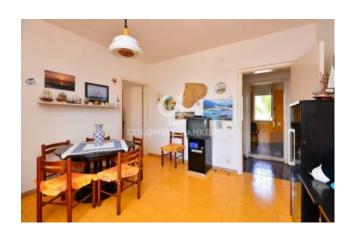

### PORTO CESAREO

Just 100 meters from the crystal clear sea of the Ionian coast, in one of the most sought-after touristic location of Salento, we offer for sale two apartments both located on the first floor of a small building with only 4 residential units, having an area of about 65 sqm and 75 sqm, with roof terrace.

The apartments both have an independent entrance and consist of an open living room, kitchenette, hallway, well-sized double bedroom, twin bedroom and bathroom.

Both have balconies, both on the main facade and on the back side, and have access to the roof terrace located on the upper level.

| Property ID: CBI069-829-132280 | Contract: Sale                                   |
|--------------------------------|--------------------------------------------------|
| Categoria: Apartment           | Address: Via Riccione                            |
| Zip Code: 73010                | Municipality: Porto Cesareo                      |
| Total sqm: 170 sq.m.           | Livable surface: 140.00                          |
| Bedrooms: 4                    | Bathrooms: 2                                     |
| Rooms: 6                       | Internal condition: Good                         |
| Floor: 1                       | Total floors: 1                                  |
| Date of construction: 1984     | Current Status: Available after the deed of sale |
| Balconies: Present             | Sea distance: 50 meter                           |
| Kitchen: Kitchenette           | Shower                                           |
| Wooden fixtures                | Roller shutters                                  |
| Airport distance               | Shops distance or nearest city                   |