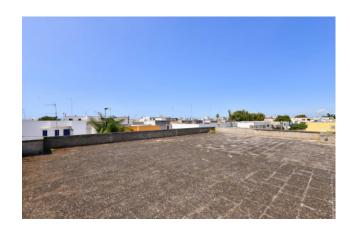

The apartments both have an independent entrance and consist of an open living room, kitchenette, hallway, well-sized double bedroom, twin bedroom and bathroom.

Both have balconies, both on the main facade and on the back side, and have access to the roof terrace located on the upper level.