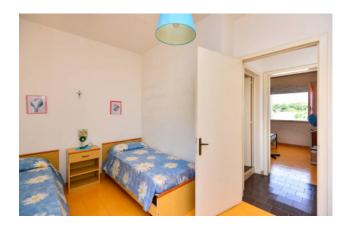

The apartments both have an independent entrance and consist of an open living room, kitchenette, hallway, well-sized double bedroom, twin bedroom and bathroom.

Both have balconies, both on the main facade and on the back side, and have access to the roof terrace located on the upper level.

| Property ID: CBI069-829-132280 | Contract: Sale                                   |
|--------------------------------|--------------------------------------------------|
| Categoria: Apartment           | Address: Via Riccione                            |
| Zip Code: 73010                | Municipality: Porto Cesareo                      |
| Total sqm: 170 sq.m.           | Livable surface: 140.00                          |
| Bedrooms: 4                    | Bathrooms: 2                                     |
| Rooms: 6                       | Internal condition: Good                         |
| Floor: 1                       | Total floors: 1                                  |
| Date of construction: 1984     | Current Status: Available after the deed of sale |
| Balconies: Present             | Sea distance: 50 meter                           |
| Kitchen: Kitchenette           | Shower                                           |
| Wooden fixtures                | Roller shutters                                  |
| Airport distance               | Shops distance or nearest city                   |