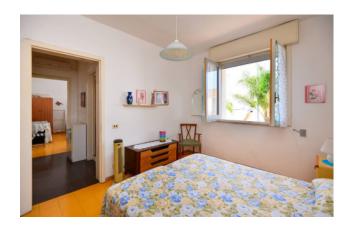

The apartments both have an independent entrance and consist of an open living room, kitchenette, hallway, well-sized double bedroom, twin bedroom and bathroom.

Both have balconies, both on the main facade and on the back side, and have access to the roof terrace located on the upper level.

| Property ID: CBI069-829-132280 | Contract: Sale                                   |
|--------------------------------|--------------------------------------------------|
| Categoria: Apartment           | Address: Via Riccione                            |
| Zip Code: 73010                | Municipality: Porto Cesareo                      |
| Total sqm: 170 sq.m.           | Livable surface: 140.00                          |
| Bedrooms: 4                    | Bathrooms: 2                                     |
| Rooms: 6                       | Internal condition: Good                         |
| Floor: 1                       | Total floors: 1                                  |
| Date of construction: 1984     | Current Status: Available after the deed of sale |
| Balconies: Present             | Sea distance: 50 meter                           |
| Kitchen: Kitchenette           | Shower                                           |
| Wooden fixtures                | Roller shutters                                  |
| Airport distance               | Shops distance or nearest city                   |