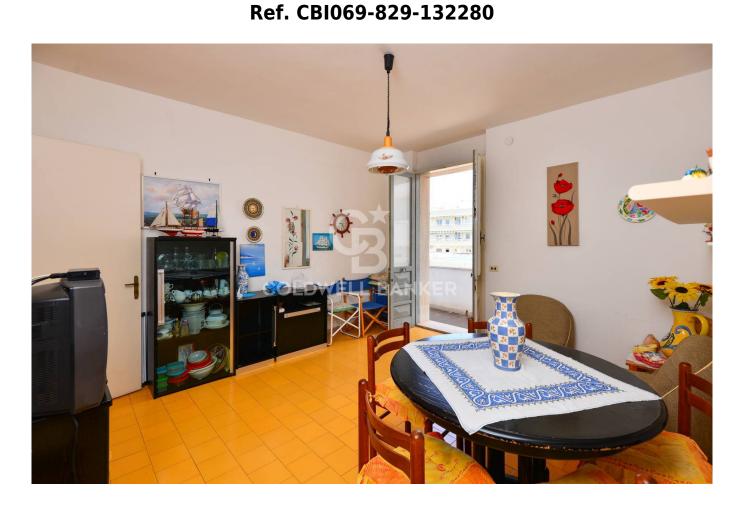

### PORTO CESAREO

Just 100 meters from the crystal clear sea of the Ionian coast, in one of the most sought-after touristic location of Salento, we offer for sale two apartments both located on the first floor of a small building with only 4 residential units, having an area of about 65 sqm and 75 sqm, with roof terrace.

The apartments both have an independent entrance and consist of an open living room, kitchenette, hallway, well-sized double bedroom, twin bedroom and bathroom.

Both have balconies, both on the main facade and on the back side, and have access to the roof terrace located on the upper level.

| Property ID: CBI069-829-132280 | Contract: Sale                                   |
|--------------------------------|--------------------------------------------------|
| Categoria: Apartment           | Address: Via Riccione                            |
| Zip Code: 73010                | Municipality: Porto Cesareo                      |
| Total sqm: 170 sq.m.           | Livable surface: 140.00                          |
| Bedrooms: 4                    | Bathrooms: 2                                     |
| Rooms: 6                       | Internal condition: Good                         |
| Floor: 1                       | Total floors: 1                                  |
| Date of construction: 1984     | Current Status: Available after the deed of sale |
| Balconies: Present             | Sea distance: 50 meter                           |
| Kitchen: Kitchenette           | Shower                                           |
| Wooden fixtures                | Roller shutters                                  |
| Airport distance               | Shops distance or nearest city                   |