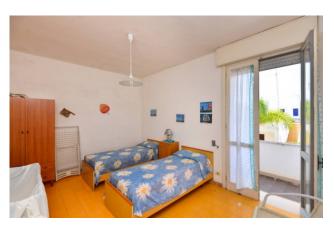

The apartments both have an independent entrance and consist of an open living room, kitchenette, hallway, well-sized double bedroom, twin bedroom and bathroom.

Both have balconies, both on the main facade and on the back side, and have access to the roof terrace located on the upper level.

| Property ID: CBI069-829-132280 | Contract: Sale                                   |
|--------------------------------|--------------------------------------------------|
| Categoria: Apartment           | Address: Via Riccione                            |
| Zip Code: 73010                | Municipality: Porto Cesareo                      |
| Total sqm: 170 sq.m.           | Livable surface: 140.00                          |
| Bedrooms: 4                    | Bathrooms: 2                                     |
| Rooms: 6                       | Internal condition: Good                         |
| Floor: 1                       | Total floors: 1                                  |
| Date of construction: 1984     | Current Status: Available after the deed of sale |
| Balconies: Present             | Sea distance: 50 meter                           |
| Kitchen: Kitchenette           | Shower                                           |
| Wooden fixtures                | Roller shutters                                  |
| Airport distance               | Shops distance or nearest city                   |