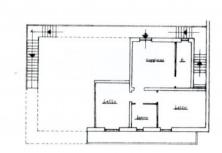

### PORTO CESAREO

Just 100 meters from the crystal clear sea of the Ionian coast, in one of the most sought-after touristic location of Salento, we offer for sale two apartments both located on the first floor of a small building with only 4 residential units, having an area of about 65 sqm and 75 sqm, with roof terrace.

The apartments both have an independent entrance and consist of an open living room, kitchenette, hallway, well-sized double bedroom, twin bedroom and bathroom.

Both have balconies, both on the main facade and on the back side, and have access to the roof terrace located on the upper level.

| Property ID: CBI069-829-132280 | Contract: Sale                                   |
|--------------------------------|--------------------------------------------------|
| Categoria: Apartment           | Address: Via Riccione                            |
| Zip Code: 73010                | Municipality: Porto Cesareo                      |
| Total sqm: 170 sq.m.           | Livable surface: 140.00                          |
| Bedrooms: 4                    | Bathrooms: 2                                     |
| Rooms: 6                       | Internal condition: Good                         |
| Floor: 1                       | Total floors: 1                                  |
| Date of construction: 1984     | Current Status: Available after the deed of sale |
| Balconies: Present             | Sea distance: 50 meter                           |
| Kitchen: Kitchenette           | Shower                                           |
| Wooden fixtures                | Roller shutters                                  |
| Airport distance               | Shops distance or nearest city                   |