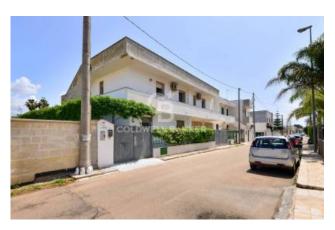

### PORTO CESAREO

Just 100 meters from the crystal clear sea of the Ionian coast, in one of the most sought-after touristic location of Salento, we offer for sale two apartments both located on the first floor of a small building with only 4 residential units, having an area of about 65 sqm and 75 sqm, with roof terrace.

| Property ID: CBI069-829-132280 | Contract: Sale                                   |
|--------------------------------|--------------------------------------------------|
| Categoria: Apartment           | Address: Via Riccione                            |
| Zip Code: 73010                | Municipality: Porto Cesareo                      |
| Total sqm: 170 sq.m.           | Livable surface: 140.00                          |
| Bedrooms: 4                    | Bathrooms: 2                                     |
| Rooms: 6                       | Internal condition: Good                         |
| Floor: 1                       | Total floors: 1                                  |
| Date of construction: 1984     | Current Status: Available after the deed of sale |
| Balconies: Present             | Sea distance: 50 meter                           |
| Kitchen: Kitchenette           | Shower                                           |
| Wooden fixtures                | Roller shutters                                  |
| Airport distance               | Shops distance or nearest city                   |