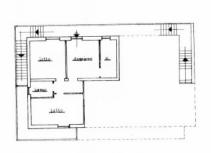

### PORTO CESAREO

Just 100 meters from the crystal clear sea of the Ionian coast, in one of the most sought-after touristic location of Salento, we offer for sale two apartments both located on the first floor of a small building with only 4 residential units, having an area of about 65 sqm and 75 sqm, with roof terrace.

The apartments both have an independent entrance and consist of an open living room, kitchenette, hallway, well-sized double bedroom, twin bedroom and bathroom.

Both have balconies, both on the main facade and on the back side, and have access to the roof terrace located on the upper level.

| Property ID: CBI069-829-132280 | Contract: Sale                                   |
|--------------------------------|--------------------------------------------------|
| Categoria: Apartment           | Address: Via Riccione                            |
| Zip Code: 73010                | Municipality: Porto Cesareo                      |
| Total sqm: 170 sq.m.           | Livable surface: 140.00                          |
| Bedrooms: 4                    | Bathrooms: 2                                     |
| Rooms: 6                       | Internal condition: Good                         |
| Floor: 1                       | Total floors: 1                                  |
| Date of construction: 1984     | Current Status: Available after the deed of sale |
| Balconies: Present             | Sea distance: 50 meter                           |
| Kitchen: Kitchenette           | Shower                                           |
| Wooden fixtures                | Roller shutters                                  |
| Airport distance               | Shops distance or nearest city                   |