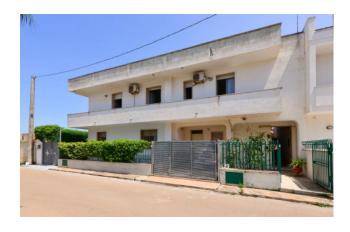

### PORTO CESAREO

Just 100 meters from the crystal clear sea of the Ionian coast, in one of the most sought-after touristic location of Salento, we offer for sale two apartments both located on the first floor of a small building with only 4 residential units, having an area of about 65 sqm and 75 sqm, with roof terrace.

| Property ID: CBI069-829-132280 | Contract: Sale                                   |
|--------------------------------|--------------------------------------------------|
| Categoria: Apartment           | Address: Via Riccione                            |
| Zip Code: 73010                | Municipality: Porto Cesareo                      |
| Total sqm: 170 sq.m.           | Livable surface: 140.00                          |
| Bedrooms: 4                    | Bathrooms: 2                                     |
| Rooms: 6                       | Internal condition: Good                         |
| Floor: 1                       | Total floors: 1                                  |
| Date of construction: 1984     | Current Status: Available after the deed of sale |
| Balconies: Present             | Sea distance: 50 meter                           |
| Kitchen: Kitchenette           | Shower                                           |
| Wooden fixtures                | Roller shutters                                  |
| Airport distance               | Shops distance or nearest city                   |