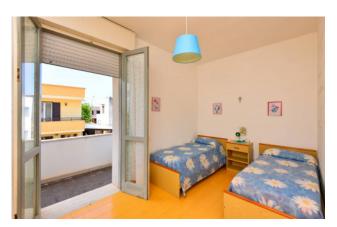

The apartments both have an independent entrance and consist of an open living room, kitchenette, hallway, well-sized double bedroom, twin bedroom and bathroom.

Both have balconies, both on the main facade and on the back side, and have access to the roof terrace located on the upper level.

| Property ID: CBI069-829-132280 | Contract: Sale                                   |
|--------------------------------|--------------------------------------------------|
| Categoria: Apartment           | Address: Via Riccione                            |
| Zip Code: 73010                | Municipality: Porto Cesareo                      |
| Total sqm: 170 sq.m.           | Livable surface: 140.00                          |
| Bedrooms: 4                    | Bathrooms: 2                                     |
| Rooms: 6                       | Internal condition: Good                         |
| Floor: 1                       | Total floors: 1                                  |
| Date of construction: 1984     | Current Status: Available after the deed of sale |
| Balconies: Present             | Sea distance: 50 meter                           |
| Kitchen: Kitchenette           | Shower                                           |
| Wooden fixtures                | Roller shutters                                  |
| Airport distance               | Shops distance or nearest city                   |