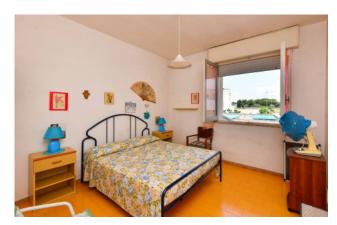

The apartments both have an independent entrance and consist of an open living room, kitchenette, hallway, well-sized double bedroom, twin bedroom and bathroom.

Both have balconies, both on the main facade and on the back side, and have access to the roof terrace located on the upper level.

| Property ID: CBI069-829-132280 | Contract: Sale                                   |
|--------------------------------|--------------------------------------------------|
| Categoria: Apartment           | Address: Via Riccione                            |
| Zip Code: 73010                | Municipality: Porto Cesareo                      |
| Total sqm: 170 sq.m.           | Livable surface: 140.00                          |
| Bedrooms: 4                    | Bathrooms: 2                                     |
| Rooms: 6                       | Internal condition: Good                         |
| Floor: 1                       | Total floors: 1                                  |
| Date of construction: 1984     | Current Status: Available after the deed of sale |
| Balconies: Present             | Sea distance: 50 meter                           |
| Kitchen: Kitchenette           | Shower                                           |
| Wooden fixtures                | Roller shutters                                  |
| Airport distance               | Shops distance or nearest city                   |