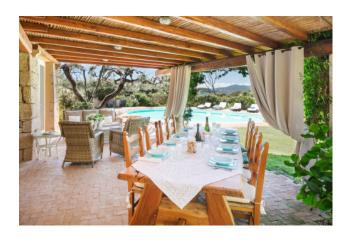

## 240 sq.m. | Bathrooms: 7 | Bedrooms: 6 | Rooms: 9

Located in an enviable position, just a few steps from La Celvia beach, this stylish villa designed by architect Couelle is the perfect retreat for those seeking an exclusive property in the renowned resort of Porto Cervo. The property is surrounded by a lovingly tended garden, offering an atmosphere of peace and tranquillity in an exclusive residential area. The villa boasts spacious and bright living areas, a fully equipped kitchen, and bedrooms with en-suite bathrooms, all furnished with style and class. Outside, the barbecue area with a large dining table is perfect for al fresco dinners on cool summer evenings. The property has air conditioning, WiFi internet, and satellite TV. Ideal for families, thanks to its privileged location, the villa offers the convenience of a relaxing vacation and ensures maximum privacy for its guests. The centre of Porto Cervo and its squares, perfect for those who want to experience the jet-set lifestyle of the Costa Smeralda, is just a short distance away. This villa is a true gem in an oasis of relaxation and comfort.