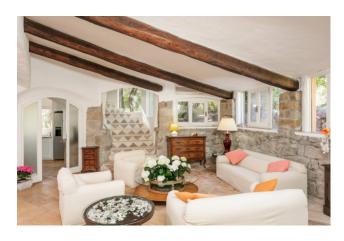

## 240 sq.m. | Bathrooms: 7 | Bedrooms: 6 | Rooms: 9

Located in an enviable position, just a few steps from La Celvia beach, this stylish villa designed by architect Couelle is the perfect retreat for those seeking an exclusive property in the renowned resort of Porto Cervo. The property is surrounded by a lovingly tended garden, offering an atmosphere of peace and tranquillity in an exclusive residential area. The villa boasts spacious and bright living areas, a fully equipped kitchen, and bedrooms with en-suite bathrooms, all furnished with style and class. Outside, the barbecue area with a large dining table is perfect for al fresco dinners on cool summer evenings. The property has air conditioning, WiFi internet, and satellite TV. Ideal for families, thanks to its privileged location, the villa offers the convenience of a relaxing vacation and ensures maximum privacy for its guests. The centre of Porto Cervo and its squares, perfect for those who want to experience the jet-set lifestyle of the Costa Smeralda, is just a short distance away. This villa is a true gem in an oasis of relaxation and comfort.