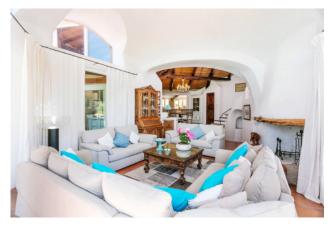

## 240 sq.m. | Bathrooms: 7 | Bedrooms: 6 | Rooms: 9

Located in an enviable position, just a few steps from La Celvia beach, this stylish villa designed by architect Couelle is the perfect retreat for those seeking an exclusive property in the renowned resort of Porto Cervo. The property is surrounded by a lovingly tended garden, offering an atmosphere of peace and tranquillity in an exclusive residential area. The villa boasts spacious and bright living areas, a fully equipped kitchen, and bedrooms with en-suite bathrooms, all furnished with style and class. Outside, the barbecue area with a large dining table is perfect for al fresco dinners on cool summer evenings. The property has air conditioning, WiFi internet, and satellite TV. Ideal for families, thanks to its privileged location, the villa offers the convenience of a relaxing vacation and ensures maximum privacy for its guests. The centre of Porto Cervo and its squares, perfect for those who want to experience the jet-set lifestyle of the Costa Smeralda, is just a short distance away. This villa is a true gem in an oasis of relaxation and comfort.