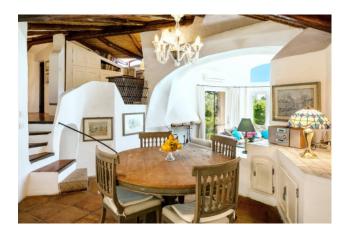

## 240 sq.m. | Bathrooms: 7 | Bedrooms: 6 | Rooms: 9

Located in an enviable position, just a few steps from La Celvia beach, this stylish villa designed by architect Couelle is the perfect retreat for those seeking an exclusive property in the renowned resort of Porto Cervo. The property is surrounded by a lovingly tended garden, offering an atmosphere of peace and tranquillity in an exclusive residential area. The villa boasts spacious and bright living areas, a fully equipped kitchen, and bedrooms with en-suite bathrooms, all furnished with style and class. Outside, the barbecue area with a large dining table is perfect for al fresco dinners on cool summer evenings. The property has air conditioning, WiFi internet, and satellite TV. Ideal for families, thanks to its privileged location, the villa offers the convenience of a relaxing vacation and ensures maximum privacy for its guests. The centre of Porto Cervo and its squares, perfect for those who want to experience the jet-set lifestyle of the Costa Smeralda, is just a short distance away. This villa is a true gem in an oasis of relaxation and comfort.