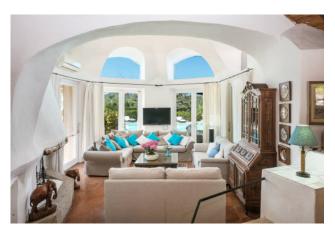

## 240 sq.m. | Bathrooms: 7 | Bedrooms: 6 | Rooms: 9

Located in an enviable position, just a few steps from La Celvia beach, this stylish villa designed by architect Couelle is the perfect retreat for those seeking an exclusive property in the renowned resort of Porto Cervo. The property is surrounded by a lovingly tended garden, offering an atmosphere of peace and tranquillity in an exclusive residential area. The villa boasts spacious and bright living areas, a fully equipped kitchen, and bedrooms with en-suite bathrooms, all furnished with style and class. Outside, the barbecue area with a large dining table is perfect for al fresco dinners on cool summer evenings. The property has air conditioning, WiFi internet, and satellite TV. Ideal for families, thanks to its privileged location, the villa offers the convenience of a relaxing vacation and ensures maximum privacy for its guests. The centre of Porto Cervo and its squares, perfect for those who want to experience the jet-set lifestyle of the Costa Smeralda, is just a short distance away. This villa is a true gem in an oasis of relaxation and comfort.