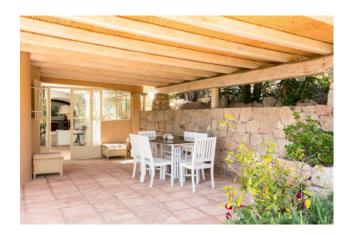

## 240 sq.m. | Bathrooms: 7 | Bedrooms: 6 | Rooms: 9

Located in an enviable position, just a few steps from La Celvia beach, this stylish villa designed by architect Couelle is the perfect retreat for those seeking an exclusive property in the renowned resort of Porto Cervo. The property is surrounded by a lovingly tended garden, offering an atmosphere of peace and tranquillity in an exclusive residential area. The villa boasts spacious and bright living areas, a fully equipped kitchen, and bedrooms with en-suite bathrooms, all furnished with style and class. Outside, the barbecue area with a large dining table is perfect for al fresco dinners on cool summer evenings. The property has air conditioning, WiFi internet, and satellite TV. Ideal for families, thanks to its privileged location, the villa offers the convenience of a relaxing vacation and ensures maximum privacy for its guests. The centre of Porto Cervo and its squares, perfect for those who want to experience the jet-set lifestyle of the Costa Smeralda, is just a short distance away. This villa is a true gem in an oasis of relaxation and comfort.