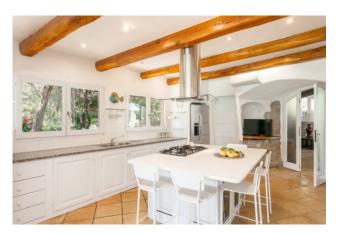

## 240 sq.m. | Bathrooms: 7 | Bedrooms: 6 | Rooms: 9

Located in an enviable position, just a few steps from La Celvia beach, this stylish villa designed by architect Couelle is the perfect retreat for those seeking an exclusive property in the renowned resort of Porto Cervo. The property is surrounded by a lovingly tended garden, offering an atmosphere of peace and tranquillity in an exclusive residential area. The villa boasts spacious and bright living areas, a fully equipped kitchen, and bedrooms with en-suite bathrooms, all furnished with style and class. Outside, the barbecue area with a large dining table is perfect for al fresco dinners on cool summer evenings. The property has air conditioning, WiFi internet, and satellite TV. Ideal for families, thanks to its privileged location, the villa offers the convenience of a relaxing vacation and ensures maximum privacy for its guests. The centre of Porto Cervo and its squares, perfect for those who want to experience the jet-set lifestyle of the Costa Smeralda, is just a short distance away. This villa is a true gem in an oasis of relaxation and comfort.