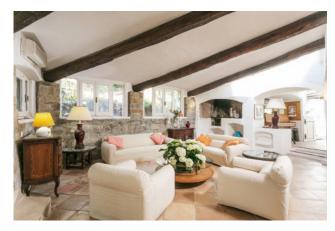

## 240 sq.m. | Bathrooms: 7 | Bedrooms: 6 | Rooms: 9

Located in an enviable position, just a few steps from La Celvia beach, this stylish villa designed by architect Couelle is the perfect retreat for those seeking an exclusive property in the renowned resort of Porto Cervo. The property is surrounded by a lovingly tended garden, offering an atmosphere of peace and tranquillity in an exclusive residential area. The villa boasts spacious and bright living areas, a fully equipped kitchen, and bedrooms with en-suite bathrooms, all furnished with style and class. Outside, the barbecue area with a large dining table is perfect for al fresco dinners on cool summer evenings. The property has air conditioning, WiFi internet, and satellite TV. Ideal for families, thanks to its privileged location, the villa offers the convenience of a relaxing vacation and ensures maximum privacy for its guests. The centre of Porto Cervo and its squares, perfect for those who want to experience the jet-set lifestyle of the Costa Smeralda, is just a short distance away. This villa is a true gem in an oasis of relaxation and comfort.