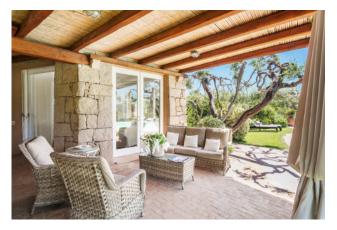

## 240 sq.m. | Bathrooms: 7 | Bedrooms: 6 | Rooms: 9

Located in an enviable position, just a few steps from La Celvia beach, this stylish villa designed by architect Couelle is the perfect retreat for those seeking an exclusive property in the renowned resort of Porto Cervo. The property is surrounded by a lovingly tended garden, offering an atmosphere of peace and tranquillity in an exclusive residential area. The villa boasts spacious and bright living areas, a fully equipped kitchen, and bedrooms with en-suite bathrooms, all furnished with style and class. Outside, the barbecue area with a large dining table is perfect for al fresco dinners on cool summer evenings. The property has air conditioning, WiFi internet, and satellite TV. Ideal for families, thanks to its privileged location, the villa offers the convenience of a relaxing vacation and ensures maximum privacy for its guests. The centre of Porto Cervo and its squares, perfect for those who want to experience the jet-set lifestyle of the Costa Smeralda, is just a short distance away. This villa is a true gem in an oasis of relaxation and comfort.