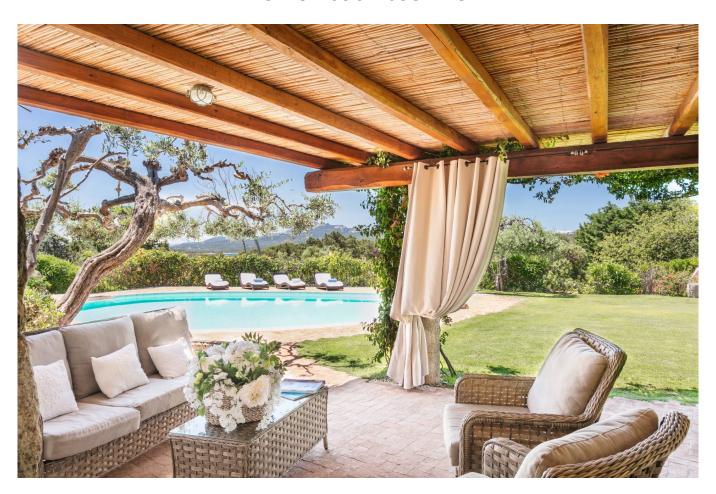

## 240 sq.m. | Bathrooms: 7 | Bedrooms: 6 | Rooms: 9

Located in an enviable position, just a few steps from La Celvia beach, this stylish villa designed by architect Couelle is the perfect retreat for those seeking an exclusive property in the renowned resort of Porto Cervo. The property is surrounded by a lovingly tended garden, offering an atmosphere of peace and tranquillity in an exclusive residential area. The villa boasts spacious and bright living areas, a fully equipped kitchen, and bedrooms with en-suite bathrooms, all furnished with style and class. Outside, the barbecue area with a large dining table is perfect for al fresco dinners on cool summer evenings. The property has air conditioning, WiFi internet, and satellite TV. Ideal for families, thanks to its privileged location, the villa offers the convenience of a relaxing vacation and ensures maximum privacy for its guests. The centre of Porto Cervo and its squares, perfect for those who want to experience the jet-set lifestyle of the Costa Smeralda, is just a short distance away. This villa is a true gem in an oasis of relaxation and comfort.