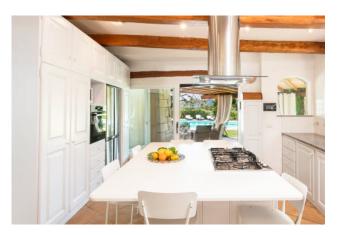

## 240 sq.m. | Bathrooms: 7 | Bedrooms: 6 | Rooms: 9

Located in an enviable position, just a few steps from La Celvia beach, this stylish villa designed by architect Couelle is the perfect retreat for those seeking an exclusive property in the renowned resort of Porto Cervo. The property is surrounded by a lovingly tended garden, offering an atmosphere of peace and tranquillity in an exclusive residential area. The villa boasts spacious and bright living areas, a fully equipped kitchen, and bedrooms with en-suite bathrooms, all furnished with style and class. Outside, the barbecue area with a large dining table is perfect for al fresco dinners on cool summer evenings. The property has air conditioning, WiFi internet, and satellite TV. Ideal for families, thanks to its privileged location, the villa offers the convenience of a relaxing vacation and ensures maximum privacy for its guests. The centre of Porto Cervo and its squares, perfect for those who want to experience the jet-set lifestyle of the Costa Smeralda, is just a short distance away. This villa is a true gem in an oasis of relaxation and comfort.