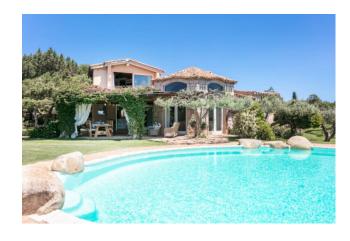

## 240 sq.m. | Bathrooms: 7 | Bedrooms: 6 | Rooms: 9

Located in an enviable position, just a few steps from La Celvia beach, this stylish villa designed by architect Couelle is the perfect retreat for those seeking an exclusive property in the renowned resort of Porto Cervo. The property is surrounded by a lovingly tended garden, offering an atmosphere of peace and tranquillity in an exclusive residential area. The villa boasts spacious and bright living areas, a fully equipped kitchen, and bedrooms with en-suite bathrooms, all furnished with style and class. Outside, the barbecue area with a large dining table is perfect for al fresco dinners on cool summer evenings. The property has air conditioning, WiFi internet, and satellite TV. Ideal for families, thanks to its privileged location, the villa offers the convenience of a relaxing vacation and ensures maximum privacy for its guests. The centre of Porto Cervo and its squares, perfect for those who want to experience the jet-set lifestyle of the Costa Smeralda, is just a short distance away. This villa is a true gem in an oasis of relaxation and comfort.