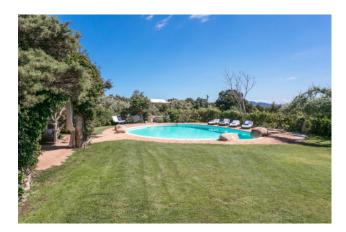

## 240 sq.m. | Bathrooms: 7 | Bedrooms: 6 | Rooms: 9

Located in an enviable position, just a few steps from La Celvia beach, this stylish villa designed by architect Couelle is the perfect retreat for those seeking an exclusive property in the renowned resort of Porto Cervo. The property is surrounded by a lovingly tended garden, offering an atmosphere of peace and tranquillity in an exclusive residential area. The villa boasts spacious and bright living areas, a fully equipped kitchen, and bedrooms with en-suite bathrooms, all furnished with style and class. Outside, the barbecue area with a large dining table is perfect for al fresco dinners on cool summer evenings. The property has air conditioning, WiFi internet, and satellite TV. Ideal for families, thanks to its privileged location, the villa offers the convenience of a relaxing vacation and ensures maximum privacy for its guests. The centre of Porto Cervo and its squares, perfect for those who want to experience the jet-set lifestyle of the Costa Smeralda, is just a short distance away. This villa is a true gem in an oasis of relaxation and comfort.