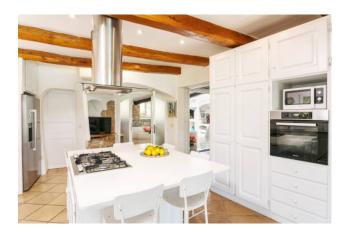

## 240 sq.m. | Bathrooms: 7 | Bedrooms: 6 | Rooms: 9

Located in an enviable position, just a few steps from La Celvia beach, this stylish villa designed by architect Couelle is the perfect retreat for those seeking an exclusive property in the renowned resort of Porto Cervo. The property is surrounded by a lovingly tended garden, offering an atmosphere of peace and tranquillity in an exclusive residential area. The villa boasts spacious and bright living areas, a fully equipped kitchen, and bedrooms with en-suite bathrooms, all furnished with style and class. Outside, the barbecue area with a large dining table is perfect for al fresco dinners on cool summer evenings. The property has air conditioning, WiFi internet, and satellite TV. Ideal for families, thanks to its privileged location, the villa offers the convenience of a relaxing vacation and ensures maximum privacy for its guests. The centre of Porto Cervo and its squares, perfect for those who want to experience the jet-set lifestyle of the Costa Smeralda, is just a short distance away. This villa is a true gem in an oasis of relaxation and comfort.