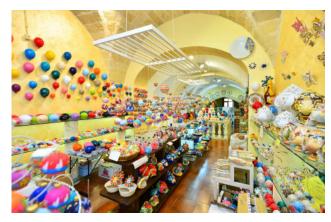

The total area of the property is about 280 sqm.

The main part develops on the ground floor where there is a large room dedicated to the exhibition of products of about 200 sqm characterized by star and barrel vaults in exposed stone.

The room below could eventually be used as an additional exhibition space.

The particular position makes the property particularly interesting as it is located in the heart of the historic centre, in one of the points characterised by an intense pedestrian traffic.