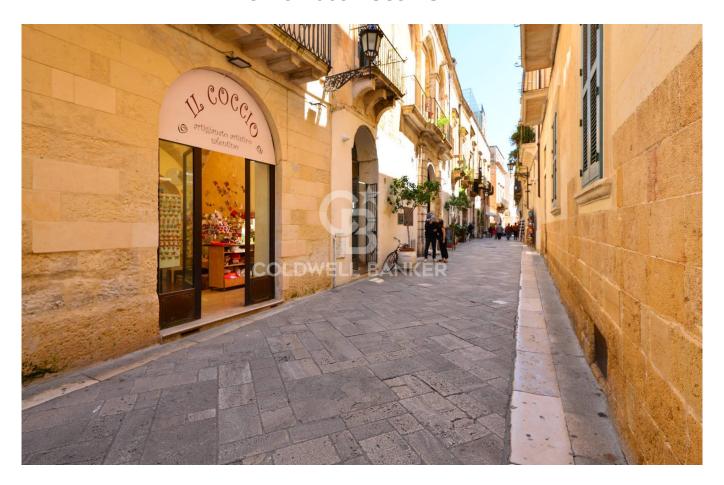

### LECCE

In the heart of the historic center of Lecce, between Porta Rudiae and Piazza Duomo, on one of the main streets dedicated to tourists' walks and local craft shops, we offer for sale a large store located on the ground floor with large spaces used as storages and a rear garden.

The total area of the property is about 280 sqm.

The main part develops on the ground floor where there is a large room dedicated to the exhibition of products of about 200 sqm characterized by star and barrel vaults in exposed stone.

The room below could eventually be used as an additional exhibition space.

The particular position makes the property particularly interesting as it is located in the heart of the historic centre, in one of the points characterised by an intense pedestrian traffic.