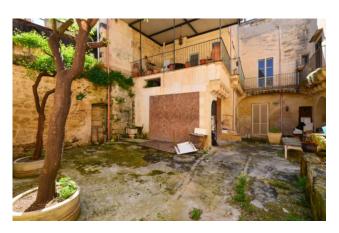

### LECCE

In the heart of the historic center of Lecce, between Porta Rudiae and Piazza Duomo, on one of the main streets dedicated to tourists' walks and local craft shops, we offer for sale a large store located on the ground floor with large spaces used as storages and a rear garden.

The total area of the property is about 280 sqm.

The main part develops on the ground floor where there is a large room dedicated to the exhibition of products of about 200 sqm characterized by star and barrel vaults in exposed stone.

On the back side, a storage room and two bathrooms.

The rear garden is about 100 sqm and that can also be used to storage the goods.

The remaining surface, of about 80 sqm, is distributed between the two storages located one in the basement and the other on the first floor; they are connected with the ground floor by internal stairs.

The room below could eventually be used as an additional exhibition space.

The particular position makes the property particularly interesting as it is located in the heart of the historic centre, in one of the points characterised by an intense pedestrian traffic.