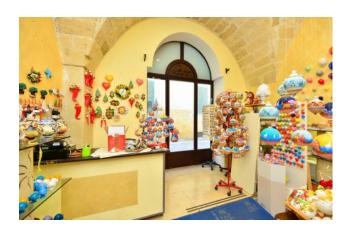

The total area of the property is about 280 sqm.

The main part develops on the ground floor where there is a large room dedicated to the exhibition of products of about 200 sqm characterized by star and barrel vaults in exposed stone.

The room below could eventually be used as an additional exhibition space.

The particular position makes the property particularly interesting as it is located in the heart of the historic centre, in one of the points characterised by an intense pedestrian traffic.