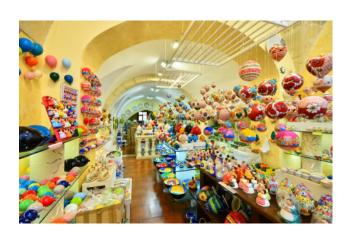

### LECCE

In the heart of the historic center of Lecce, between Porta Rudiae and Piazza Duomo, on one of the main streets dedicated to tourists' walks and local craft shops, we offer for sale a large store located on the ground floor with large spaces used as storages and a rear garden.

The total area of the property is about 280 sqm.

The main part develops on the ground floor where there is a large room dedicated to the exhibition of products of about 200 sqm characterized by star and barrel vaults in exposed stone.

The room below could eventually be used as an additional exhibition space.

The particular position makes the property particularly interesting as it is located in the heart of the historic centre, in one of the points characterised by an intense pedestrian traffic.