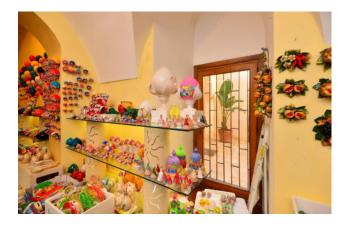

### LECCE

In the heart of the historic center of Lecce, between Porta Rudiae and Piazza Duomo, on one of the main streets dedicated to tourists' walks and local craft shops, we offer for sale a large store located on the ground floor with large spaces used as storages and a rear garden.

The total area of the property is about 280 sqm.

The main part develops on the ground floor where there is a large room dedicated to the exhibition of products of about 200 sqm characterized by star and barrel vaults in exposed stone.