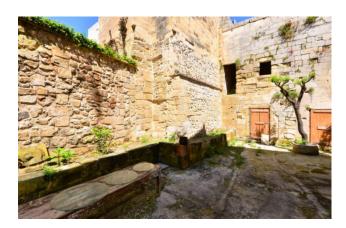

On the back side, a storage room and two bathrooms.

The rear garden is about 100 sqm and that can also be used to storage the goods.

The remaining surface, of about 80 sqm, is distributed between the two storages located one in the basement and the other on the first floor; they are connected with the ground floor by internal stairs.