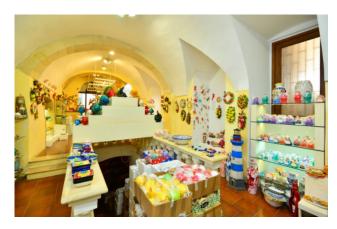

### LECCE

In the heart of the historic center of Lecce, between Porta Rudiae and Piazza Duomo, on one of the main streets dedicated to tourists' walks and local craft shops, we offer for sale a large store located on the ground floor with large spaces used as storages and a rear garden.

The total area of the property is about 280 sqm.

The main part develops on the ground floor where there is a large room dedicated to the exhibition of products of about 200 sqm characterized by star and barrel vaults in exposed stone.

The room below could eventually be used as an additional exhibition space.

The particular position makes the property particularly interesting as it is located in the heart of the historic centre, in one of the points characterised by an intense pedestrian traffic.