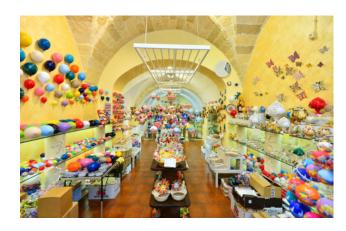

The total area of the property is about 280 sqm.

The main part develops on the ground floor where there is a large room dedicated to the exhibition of products of about 200 sqm characterized by star and barrel vaults in exposed stone.

The room below could eventually be used as an additional exhibition space.

The particular position makes the property particularly interesting as it is located in the heart of the historic centre, in one of the points characterised by an intense pedestrian traffic.