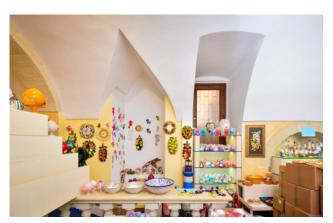

### LECCE

In the heart of the historic center of Lecce, between Porta Rudiae and Piazza Duomo, on one of the main streets dedicated to tourists' walks and local craft shops, we offer for sale a large store located on the ground floor with large spaces used as storages and a rear garden.

The total area of the property is about 280 sqm.

The main part develops on the ground floor where there is a large room dedicated to the exhibition of products of about 200 sqm characterized by star and barrel vaults in exposed stone.