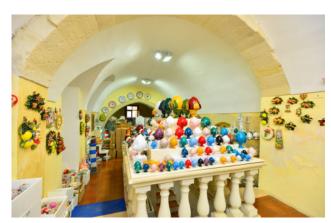

### LECCE

In the heart of the historic center of Lecce, between Porta Rudiae and Piazza Duomo, on one of the main streets dedicated to tourists' walks and local craft shops, we offer for sale a large store located on the ground floor with large spaces used as storages and a rear garden.

The total area of the property is about 280 sqm.

The main part develops on the ground floor where there is a large room dedicated to the exhibition of products of about 200 sqm characterized by star and barrel vaults in exposed stone.

The room below could eventually be used as an additional exhibition space.

The particular position makes the property particularly interesting as it is located in the heart of the historic centre, in one of the points characterised by an intense pedestrian traffic.