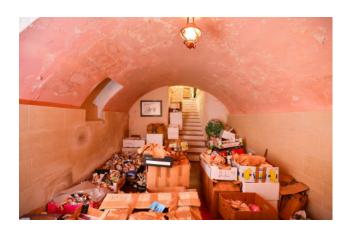

On the back side, a storage room and two bathrooms.

The rear garden is about 100 sqm and that can also be used to storage the goods.

The remaining surface, of about 80 sqm, is distributed between the two storages located one in the basement and the other on the first floor; they are connected with the ground floor by internal stairs.

The room below could eventually be used as an additional exhibition space.

The particular position makes the property particularly interesting as it is located in the heart of the historic centre, in one of the points characterised by an intense pedestrian traffic.