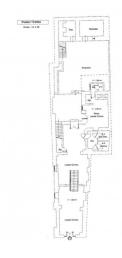

# PIANO PRIMO

The total area of the property is about 280 sqm.

The main part develops on the ground floor where there is a large room dedicated to the exhibition of products of about 200 sqm characterized by star and barrel vaults in exposed stone.

On the back side, a storage room and two bathrooms.

The rear garden is about 100 sqm and that can also be used to storage the goods.

The remaining surface, of about 80 sqm, is distributed between the two storages located one in the basement and the other on the first floor; they are connected with the ground floor by internal stairs.