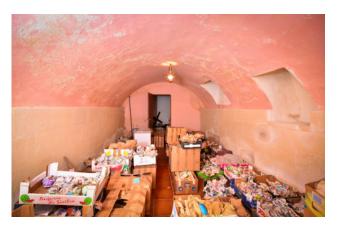

On the back side, a storage room and two bathrooms.

The rear garden is about 100 sqm and that can also be used to storage the goods.

The remaining surface, of about 80 sqm, is distributed between the two storages located one in the basement and the other on the first floor; they are connected with the ground floor by internal stairs.

The room below could eventually be used as an additional exhibition space.

The particular position makes the property particularly interesting as it is located in the heart of the historic centre, in one of the points characterised by an intense pedestrian traffic.