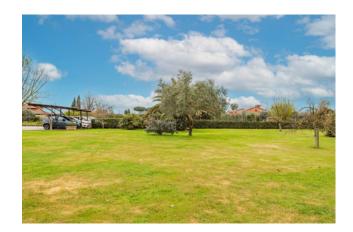

The external space of Mirror is made up of a well-kept garden on 3 sides of about 3600m2 with an arrangement of trees and plants studied down to the smallest detail, a garage of about 12m2 is completely available as well as a small shed that can accommodate a couple of cars. Given the generous size of the garden, there is the possibility of requesting permits for the construction of a swimming pool of a preferred shape or size.