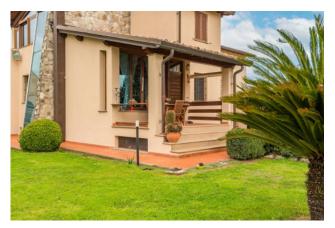

Mirror was built using quality materials and is equipped with every comfort, a beautiful stone wall from a now closed Guamo quarry separates the house which, together with a large and very bright window, accompanies the stairwell through the three levels of the structure. The same stone was also used for the window sills and entry stairs.

The fine finishes are also seen in the chestnut wood that makes up the exposed beams of the roof and all the fixtures of the house. The property also has parquet flooring in the sleeping area and underfloor heating throughout the house.