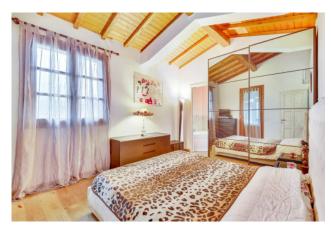

The house is distributed over 3 levels, the ground floor consists of a porch, a large room with open kitchen, bathroom, dressing room and small terrace for laundry use.

In the basement we find a large and bright tavern with a fantastic fireplace, bathroom and two other rooms to use as you wish. The first floor instead consists of a single bedroom, bathroom, veranda and double bedroom with en suite bathroom with Jacuzzi.

The fine finishes are also seen in the chestnut wood that makes up the exposed beams of the roof and all the fixtures of the house. The property also has parquet flooring in the sleeping area and underfloor heating throughout the house.