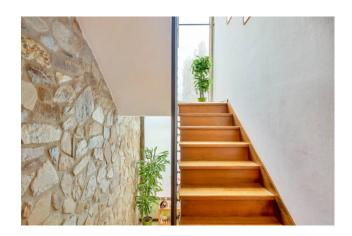

Mirror was built using quality materials and is equipped with every comfort, a beautiful stone wall from a now closed Guamo quarry separates the house which, together with a large and very bright window, accompanies the stairwell through the three levels of the structure. The same stone was also used for the window sills and entry stairs.