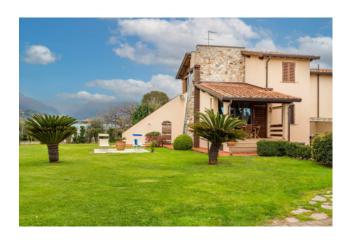

## Two-family villa for sale in Camaiore Lido di Camaiore € 690.000 Ref. CBI129-1912-130066

180 sq.m. | Bathrooms: 4 | Bedrooms: 2 | Rooms: 6

Villa "Mirror"

At about 1700m from the sea of Versilia we offer for sale exclusively "Mirror", a beautiful semi-detached house built about ten years ago with quality materials and high-level design.

The external space of Mirror is made up of a well-kept garden on 3 sides of about 3600m2 with an arrangement of trees and plants studied down to the smallest detail, a garage of about 12m2 is completely available as well as a small shed that can accommodate a couple of cars. Given the generous size of the garden, there is the possibility of requesting permits for the construction of a swimming pool of a preferred shape or size.