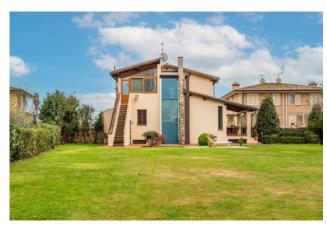

## Two-family villa for sale in Camaiore Lido di Camaiore € 690.000 Ref. CBI129-1912-130066

180 sq.m. | Bathrooms: 4 | Bedrooms: 2 | Rooms: 6

Villa "Mirror"

At about 1700m from the sea of Versilia we offer for sale exclusively "Mirror", a beautiful semi-detached house built about ten years ago with quality materials and high-level design.

Mirror was built using quality materials and is equipped with every comfort, a beautiful stone wall from a now closed Guamo quarry separates the house which, together with a large and very bright window, accompanies the stairwell through the three levels of the structure. The same stone was also used for the window sills and entry stairs.

The external space of Mirror is made up of a well-kept garden on 3 sides of about 3600m2 with an arrangement of trees and plants studied down to the smallest detail, a garage of about 12m2 is completely available as well as a small shed that can accommodate a couple of cars. Given the generous size of the garden, there is the possibility of requesting permits for the construction of a swimming pool of a preferred shape or size.