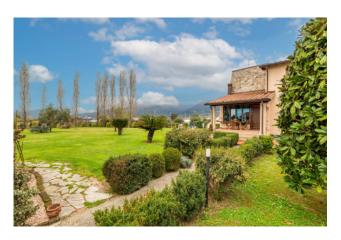

## Two-family villa for sale in Camaiore Lido di Camaiore € 690.000 Ref. CBI129-1912-130066

180 sq.m. | Bathrooms: 4 | Bedrooms: 2 | Rooms: 6

Villa "Mirror"

At about 1700m from the sea of Versilia we offer for sale exclusively "Mirror", a beautiful semi-detached house built about ten years ago with quality materials and high-level design.

The external space of Mirror is made up of a well-kept garden on 3 sides of about 3600m2 with an arrangement of trees and plants studied down to the smallest detail, a garage of about 12m2 is completely available as well as a small shed that can accommodate a couple of cars. Given the generous size of the garden, there is the possibility of requesting permits for the construction of a swimming pool of a preferred shape or size.