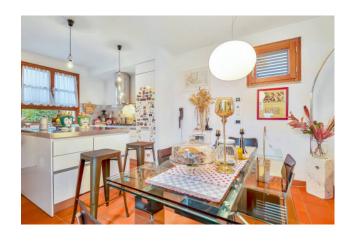

The house is distributed over 3 levels, the ground floor consists of a porch, a large room with open kitchen, bathroom, dressing room and small terrace for laundry use.

In the basement we find a large and bright tavern with a fantastic fireplace, bathroom and two other rooms to use as you wish. The first floor instead consists of a single bedroom, bathroom, veranda and double bedroom with en suite bathroom with Jacuzzi.