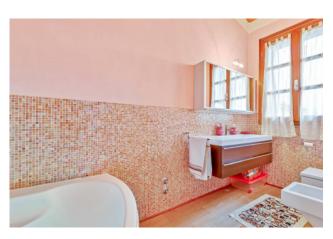

The house is distributed over 3 levels, the ground floor consists of a porch, a large room with open kitchen, bathroom, dressing room and small terrace for laundry use.

In the basement we find a large and bright tavern with a fantastic fireplace, bathroom and two other rooms to use as you wish. The first floor instead consists of a single bedroom, bathroom, veranda and double bedroom with en suite bathroom with Jacuzzi.

Mirror was built using quality materials and is equipped with every comfort, a beautiful stone wall from a now closed Guamo quarry separates the house which, together with a large and very bright window, accompanies the stairwell through the three levels of the structure. The same stone was also used for the window sills and entry stairs.