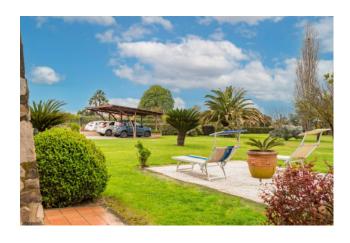

The external space of Mirror is made up of a well-kept garden on 3 sides of about 3600m2 with an arrangement of trees and plants studied down to the smallest detail, a garage of about 12m2 is completely available as well as a small shed that can accommodate a couple of cars. Given the generous size of the garden, there is the possibility of requesting permits for the construction of a swimming pool of a preferred shape or size.