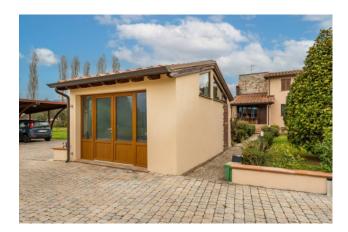

The external space of Mirror is made up of a well-kept garden on 3 sides of about 3600m2 with an arrangement of trees and plants studied down to the smallest detail, a garage of about 12m2 is completely available as well as a small shed that can accommodate a couple of cars. Given the generous size of the garden, there is the possibility of requesting permits for the construction of a swimming pool of a preferred shape or size.