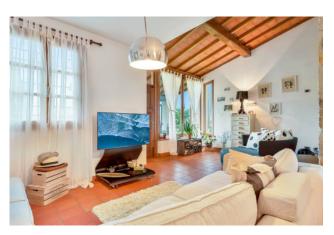

The house is distributed over 3 levels, the ground floor consists of a porch, a large room with open kitchen, bathroom, dressing room and small terrace for laundry use.

In the basement we find a large and bright tavern with a fantastic fireplace, bathroom and two other rooms to use as you wish. The first floor instead consists of a single bedroom, bathroom, veranda and double bedroom with en suite bathroom with Jacuzzi.

Mirror was built using quality materials and is equipped with every comfort, a beautiful stone wall from a now closed Guamo quarry separates the house which, together with a large and very bright window, accompanies the stairwell through the three levels of the structure. The same stone was also used for the window sills and entry stairs.

The fine finishes are also seen in the chestnut wood that makes up the exposed beams of the roof and all the fixtures of the house. The property also has parquet flooring in the sleeping area and underfloor heating throughout the house.