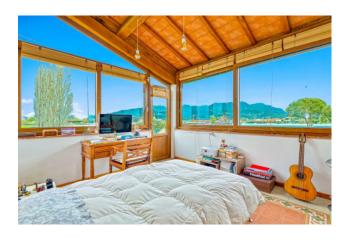

The house is distributed over 3 levels, the ground floor consists of a porch, a large room with open kitchen, bathroom, dressing room and small terrace for laundry use.

In the basement we find a large and bright tavern with a fantastic fireplace, bathroom and two other rooms to use as you wish. The first floor instead consists of a single bedroom, bathroom, veranda and double bedroom with en suite bathroom with Jacuzzi.

The fine finishes are also seen in the chestnut wood that makes up the exposed beams of the roof and all the fixtures of the house. The property also has parquet flooring in the sleeping area and underfloor heating throughout the house.