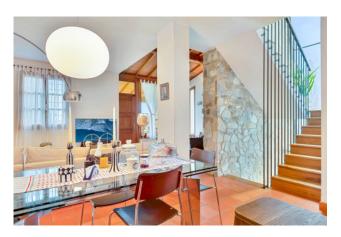

Mirror was built using quality materials and is equipped with every comfort, a beautiful stone wall from a now closed Guamo quarry separates the house which, together with a large and very bright window, accompanies the stairwell through the three levels of the structure. The same stone was also used for the window sills and entry stairs.

The fine finishes are also seen in the chestnut wood that makes up the exposed beams of the roof and all the fixtures of the house. The property also has parquet flooring in the sleeping area and underfloor heating throughout the house.