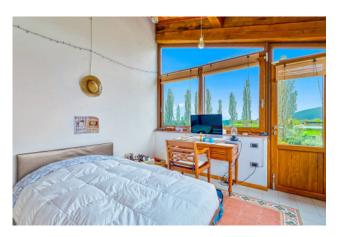

The house is distributed over 3 levels, the ground floor consists of a porch, a large room with open kitchen, bathroom, dressing room and small terrace for laundry use.

In the basement we find a large and bright tavern with a fantastic fireplace, bathroom and two other rooms to use as you wish. The first floor instead consists of a single bedroom, bathroom, veranda and double bedroom with en suite bathroom with Jacuzzi.

The fine finishes are also seen in the chestnut wood that makes up the exposed beams of the roof and all the fixtures of the house. The property also has parquet flooring in the sleeping area and underfloor heating throughout the house.