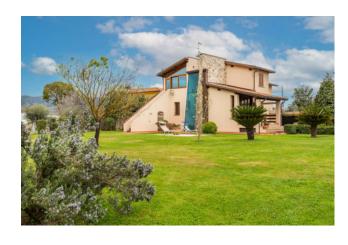

The external space of Mirror is made up of a well-kept garden on 3 sides of about 3600m2 with an arrangement of trees and plants studied down to the smallest detail, a garage of about 12m2 is completely available as well as a small shed that can accommodate a couple of cars. Given the generous size of the garden, there is the possibility of requesting permits for the construction of a swimming pool of a preferred shape or size.