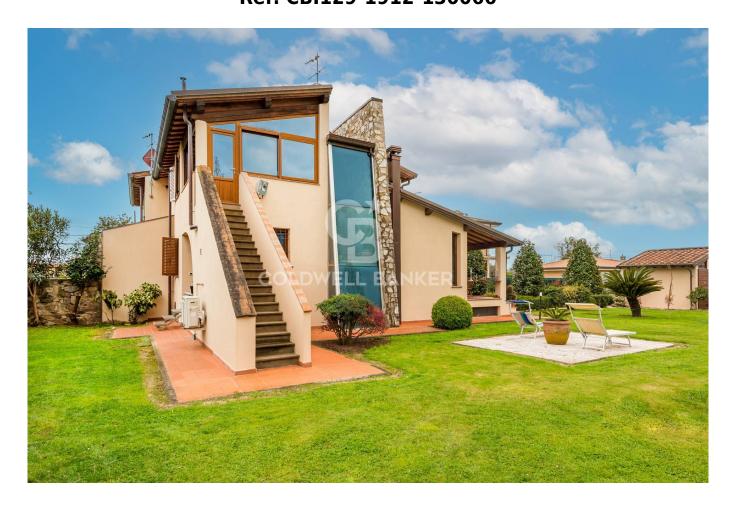

## Two-family villa for sale in Camaiore Lido di Camaiore € 690.000 Ref. CBI129-1912-130066

180 sq.m. | Bathrooms: 4 | Bedrooms: 2 | Rooms: 6

Villa "Mirror"

At about 1700m from the sea of Versilia we offer for sale exclusively "Mirror", a beautiful semi-detached house built about ten years ago with quality materials and high-level design.

The house is distributed over 3 levels, the ground floor consists of a porch, a large room with open kitchen, bathroom, dressing room and small terrace for laundry use.

In the basement we find a large and bright tavern with a fantastic fireplace, bathroom and two other rooms to use as you wish. The first floor instead consists of a single bedroom, bathroom, veranda and double bedroom with en suite bathroom with Jacuzzi.

Mirror was built using quality materials and is equipped with every comfort, a beautiful stone wall from a now closed Guamo quarry separates the house which, together with a large and very bright window, accompanies the stairwell through the three levels of the structure. The same stone was also used for the window sills and entry stairs.

The fine finishes are also seen in the chestnut wood that makes up the exposed beams of the roof and all the fixtures of the house. The property also has parquet flooring in the sleeping area and underfloor heating throughout the house.

The external space of Mirror is made up of a well-kept garden on 3 sides of about 3600m2 with an arrangement of trees and plants studied down to the smallest detail, a garage of about 12m2 is completely available as well as a small shed that can accommodate a couple of cars. Given the generous size of the garden, there is the possibility of requesting permits for the construction of a swimming pool of a preferred shape or size.