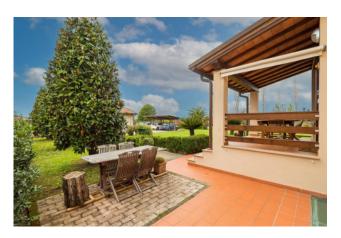

The house is distributed over 3 levels, the ground floor consists of a porch, a large room with open kitchen, bathroom, dressing room and small terrace for laundry use.

In the basement we find a large and bright tavern with a fantastic fireplace, bathroom and two other rooms to use as you wish. The first floor instead consists of a single bedroom, bathroom, veranda and double bedroom with en suite bathroom with Jacuzzi.

The external space of Mirror is made up of a well-kept garden on 3 sides of about 3600m2 with an arrangement of trees and plants studied down to the smallest detail, a garage of about 12m2 is completely available as well as a small shed that can accommodate a couple of cars. Given the generous size of the garden, there is the possibility of requesting permits for the construction of a swimming pool of a preferred shape or size.