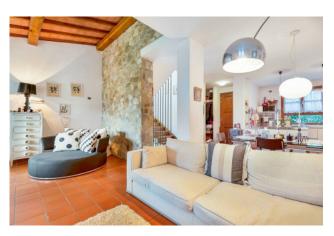

Mirror was built using quality materials and is equipped with every comfort, a beautiful stone wall from a now closed Guamo quarry separates the house which, together with a large and very bright window, accompanies the stairwell through the three levels of the structure. The same stone was also used for the window sills and entry stairs.

The fine finishes are also seen in the chestnut wood that makes up the exposed beams of the roof and all the fixtures of the house. The property also has parquet flooring in the sleeping area and underfloor heating throughout the house.