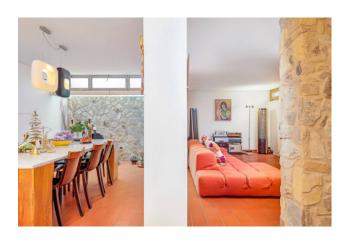

The house is distributed over 3 levels, the ground floor consists of a porch, a large room with open kitchen, bathroom, dressing room and small terrace for laundry use.

In the basement we find a large and bright tavern with a fantastic fireplace, bathroom and two other rooms to use as you wish. The first floor instead consists of a single bedroom, bathroom, veranda and double bedroom with en suite bathroom with Jacuzzi.

Mirror was built using quality materials and is equipped with every comfort, a beautiful stone wall from a now closed Guamo quarry separates the house which, together with a large and very bright window, accompanies the stairwell through the three levels of the structure. The same stone was also used for the window sills and entry stairs.