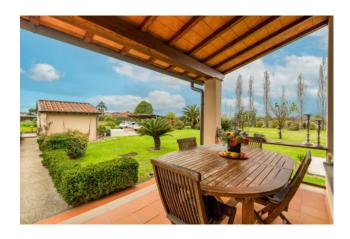

The house is distributed over 3 levels, the ground floor consists of a porch, a large room with open kitchen, bathroom, dressing room and small terrace for laundry use.

In the basement we find a large and bright tavern with a fantastic fireplace, bathroom and two other rooms to use as you wish. The first floor instead consists of a single bedroom, bathroom, veranda and double bedroom with en suite bathroom with Jacuzzi.

The fine finishes are also seen in the chestnut wood that makes up the exposed beams of the roof and all the fixtures of the house. The property also has parquet flooring in the sleeping area and underfloor heating throughout the house.