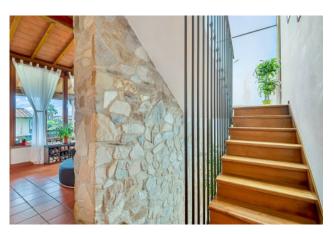

Mirror was built using quality materials and is equipped with every comfort, a beautiful stone wall from a now closed Guamo quarry separates the house which, together with a large and very bright window, accompanies the stairwell through the three levels of the structure. The same stone was also used for the window sills and entry stairs.