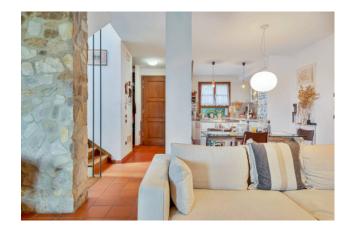

The house is distributed over 3 levels, the ground floor consists of a porch, a large room with open kitchen, bathroom, dressing room and small terrace for laundry use.

In the basement we find a large and bright tavern with a fantastic fireplace, bathroom and two other rooms to use as you wish. The first floor instead consists of a single bedroom, bathroom, veranda and double bedroom with en suite bathroom with Jacuzzi.

The fine finishes are also seen in the chestnut wood that makes up the exposed beams of the roof and all the fixtures of the house. The property also has parquet flooring in the sleeping area and underfloor heating throughout the house.