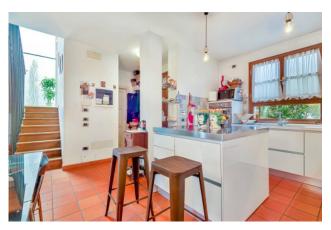

The house is distributed over 3 levels, the ground floor consists of a porch, a large room with open kitchen, bathroom, dressing room and small terrace for laundry use.

In the basement we find a large and bright tavern with a fantastic fireplace, bathroom and two other rooms to use as you wish. The first floor instead consists of a single bedroom, bathroom, veranda and double bedroom with en suite bathroom with Jacuzzi.