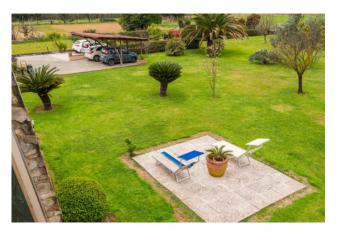

The external space of Mirror is made up of a well-kept garden on 3 sides of about 3600m2 with an arrangement of trees and plants studied down to the smallest detail, a garage of about 12m2 is completely available as well as a small shed that can accommodate a couple of cars. Given the generous size of the garden, there is the possibility of requesting permits for the construction of a swimming pool of a preferred shape or size.