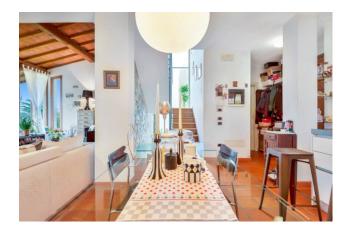

The house is distributed over 3 levels, the ground floor consists of a porch, a large room with open kitchen, bathroom, dressing room and small terrace for laundry use.

In the basement we find a large and bright tavern with a fantastic fireplace, bathroom and two other rooms to use as you wish. The first floor instead consists of a single bedroom, bathroom, veranda and double bedroom with en suite bathroom with Jacuzzi.

Mirror was built using quality materials and is equipped with every comfort, a beautiful stone wall from a now closed Guamo quarry separates the house which, together with a large and very bright window, accompanies the stairwell through the three levels of the structure. The same stone was also used for the window sills and entry stairs.