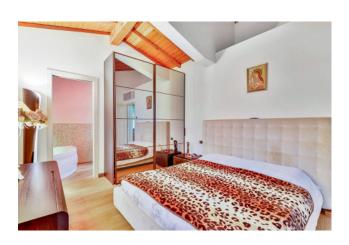

The house is distributed over 3 levels, the ground floor consists of a porch, a large room with open kitchen, bathroom, dressing room and small terrace for laundry use.

In the basement we find a large and bright tavern with a fantastic fireplace, bathroom and two other rooms to use as you wish. The first floor instead consists of a single bedroom, bathroom, veranda and double bedroom with en suite bathroom with Jacuzzi.

The fine finishes are also seen in the chestnut wood that makes up the exposed beams of the roof and all the fixtures of the house. The property also has parquet flooring in the sleeping area and underfloor heating throughout the house.