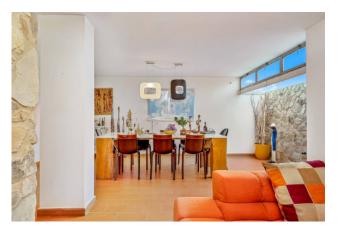

The house is distributed over 3 levels, the ground floor consists of a porch, a large room with open kitchen, bathroom, dressing room and small terrace for laundry use.

In the basement we find a large and bright tavern with a fantastic fireplace, bathroom and two other rooms to use as you wish. The first floor instead consists of a single bedroom, bathroom, veranda and double bedroom with en suite bathroom with Jacuzzi.

Mirror was built using quality materials and is equipped with every comfort, a beautiful stone wall from a now closed Guamo quarry separates the house which, together with a large and very bright window, accompanies the stairwell through the three levels of the structure. The same stone was also used for the window sills and entry stairs.