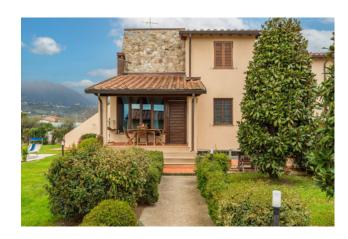

The external space of Mirror is made up of a well-kept garden on 3 sides of about 3600m2 with an arrangement of trees and plants studied down to the smallest detail, a garage of about 12m2 is completely available as well as a small shed that can accommodate a couple of cars. Given the generous size of the garden, there is the possibility of requesting permits for the construction of a swimming pool of a preferred shape or size.