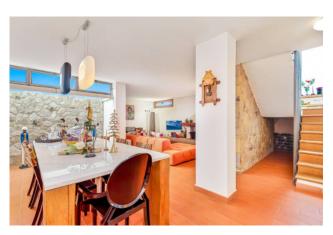

The house is distributed over 3 levels, the ground floor consists of a porch, a large room with open kitchen, bathroom, dressing room and small terrace for laundry use.

In the basement we find a large and bright tavern with a fantastic fireplace, bathroom and two other rooms to use as you wish. The first floor instead consists of a single bedroom, bathroom, veranda and double bedroom with en suite bathroom with Jacuzzi.

Mirror was built using quality materials and is equipped with every comfort, a beautiful stone wall from a now closed Guamo quarry separates the house which, together with a large and very bright window, accompanies the stairwell through the three levels of the structure. The same stone was also used for the window sills and entry stairs.

The fine finishes are also seen in the chestnut wood that makes up the exposed beams of the roof and all the fixtures of the house. The property also has parquet flooring in the sleeping area and underfloor heating throughout the house.