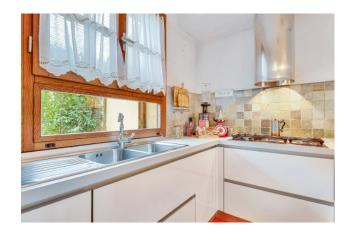

The house is distributed over 3 levels, the ground floor consists of a porch, a large room with open kitchen, bathroom, dressing room and small terrace for laundry use.

In the basement we find a large and bright tavern with a fantastic fireplace, bathroom and two other rooms to use as you wish. The first floor instead consists of a single bedroom, bathroom, veranda and double bedroom with en suite bathroom with Jacuzzi.