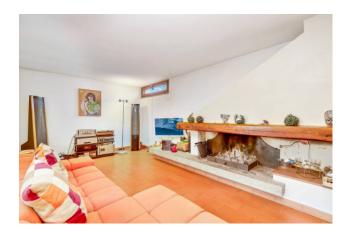

The house is distributed over 3 levels, the ground floor consists of a porch, a large room with open kitchen, bathroom, dressing room and small terrace for laundry use.

In the basement we find a large and bright tavern with a fantastic fireplace, bathroom and two other rooms to use as you wish. The first floor instead consists of a single bedroom, bathroom, veranda and double bedroom with en suite bathroom with Jacuzzi.

The fine finishes are also seen in the chestnut wood that makes up the exposed beams of the roof and all the fixtures of the house. The property also has parquet flooring in the sleeping area and underfloor heating throughout the house.