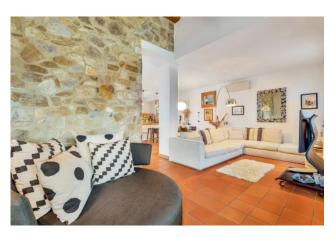

Mirror was built using quality materials and is equipped with every comfort, a beautiful stone wall from a now closed Guamo quarry separates the house which, together with a large and very bright window, accompanies the stairwell through the three levels of the structure. The same stone was also used for the window sills and entry stairs.

The fine finishes are also seen in the chestnut wood that makes up the exposed beams of the roof and all the fixtures of the house. The property also has parquet flooring in the sleeping area and underfloor heating throughout the house.