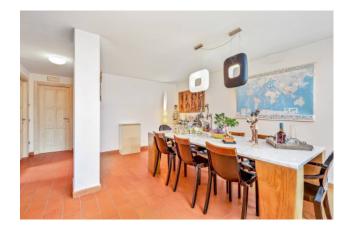

The house is distributed over 3 levels, the ground floor consists of a porch, a large room with open kitchen, bathroom, dressing room and small terrace for laundry use.

In the basement we find a large and bright tavern with a fantastic fireplace, bathroom and two other rooms to use as you wish. The first floor instead consists of a single bedroom, bathroom, veranda and double bedroom with en suite bathroom with Jacuzzi.