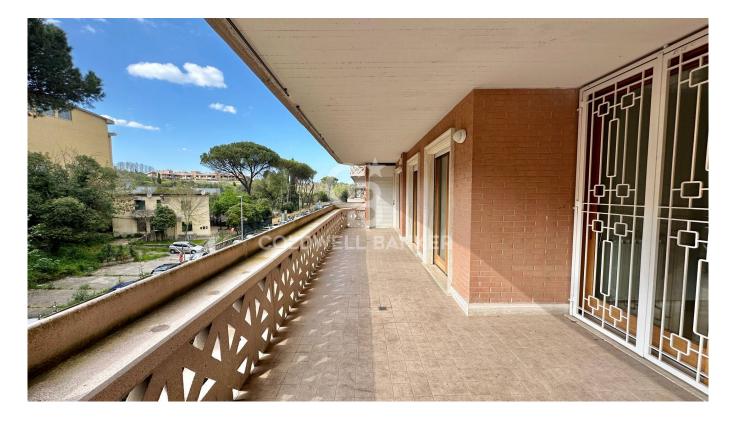

## 120 sq.m. | Bathrooms: 2 | Bedrooms: 3 | Rooms: 6

Mignanelli Real Estate is pleased to present an excellently exposed apartment with a large terrace of about 40sqm in via Flaminia, within an area with a playground and swimming pool.

The corridor leads us to the sleeping area where we find three bedrooms and two bathrooms.

All the rooms in the house overlook the terrace and have an exit to it.

The outdoor space overlooking the greenery offers the possibility of using it both as an additional living room and as a dining area. The property includes a large box of about 30 square meters.