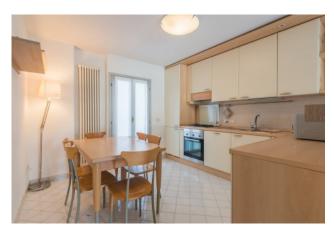

It is spread over a large size which is divided partly into housing and partly into services attached to the house. The noble part is distributed over three floors connected by an elegant internal marble half-round staircase, which are made up on the ground floor of a large entrance onto a bright living area with fireplace, eat-in kitchen with direct access onto the external veranda, pantry, bathroom and a comfortable built-in wardrobe; On the first floor we find the sleeping area, consisting of a large master bedroom with walk-in closet and en suite bathroom with hydro-massage tub, two double bedrooms and a service bathroom; The attic floor is characterized by a spacious open space and includes a closet and a bathroom.