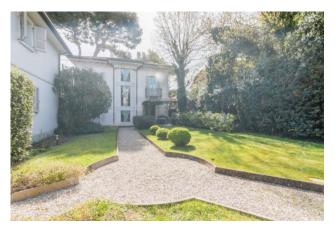

The property is surrounded by a wonderful garden enriched by ornamental plants and a splendid vaulted pergola. The property includes a garage in the basement of about 45 sq m.

The villa was built with the highest quality materials and with fine finishes, which make it unique and classy. The ceilings are high with coffers, and the floors alternate between fine parquet and splendid marble.