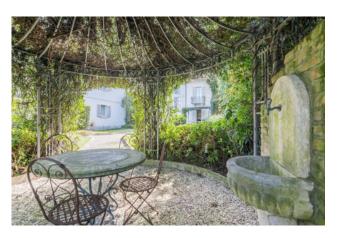

The property is surrounded by a wonderful garden enriched by ornamental plants and a splendid vaulted pergola. The property includes a garage in the basement of about 45 sq m.

The villa was built with the highest quality materials and with fine finishes, which make it unique and classy. The ceilings are high with coffers, and the floors alternate between fine parquet and splendid marble.