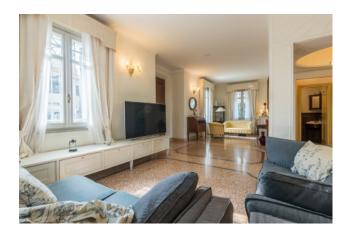

It is spread over a large size which is divided partly into housing and partly into services attached to the house. The noble part is distributed over three floors connected by an elegant internal marble half-round staircase, which are made up on the ground floor of a large entrance onto a bright living area with fireplace, eat-in kitchen with direct access onto the external veranda, pantry, bathroom and a comfortable built-in wardrobe; On the first floor we find the sleeping area, consisting of a large master bedroom with walk-in closet and en suite bathroom with hydro-massage tub, two double bedrooms and a service bathroom; The attic floor is characterized by a spacious open space and includes a closet and a bathroom.

The property is surrounded by a wonderful garden enriched by ornamental plants and a splendid vaulted pergola. The property includes a garage in the basement of about 45 sq m.

The villa was built with the highest quality materials and with fine finishes, which make it unique and classy. The ceilings are high with coffers, and the floors alternate between fine parquet and splendid marble.