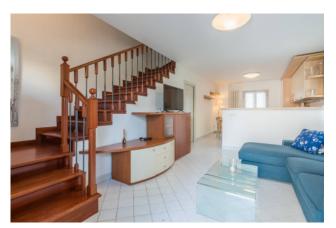

It is spread over a large size which is divided partly into housing and partly into services attached to the house. The noble part is distributed over three floors connected by an elegant internal marble half-round staircase, which are made up on the ground floor of a large entrance onto a bright living area with fireplace, eat-in kitchen with direct access onto the external veranda, pantry, bathroom and a comfortable built-in wardrobe; On the first floor we find the sleeping area, consisting of a large master bedroom with walk-in closet and en suite bathroom with hydro-massage tub, two double bedrooms and a service bathroom; The attic floor is characterized by a spacious open space and includes a closet and a bathroom.