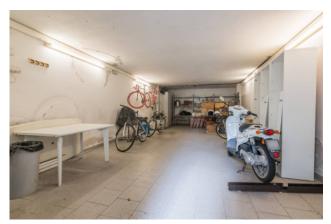

The property is surrounded by a wonderful garden enriched by ornamental plants and a splendid vaulted pergola. The property includes a garage in the basement of about 45 sq m.

The villa was built with the highest quality materials and with fine finishes, which make it unique and classy. The ceilings are high with coffers, and the floors alternate between fine parquet and splendid marble.

## Features

| Property ID: CBI099-1529-520397 | Contract: Sale                                   |
|---------------------------------|--------------------------------------------------|
| Categoria: Villa                | Address: Viale D. Chiesa, -                      |
| Zip Code: 47838                 | Municipality: Riccione                           |
| Zona: ABISSINIA                 | Total sqm: 406 sq.m.                             |
| Bedrooms: 5                     | Bathrooms: 6                                     |
| Rooms: 16                       | Internal condition: Excellent                    |
| Floor: Multi-Storey             | Total floors: 3                                  |
| Independent heating: Heating    | Parking space: Uncovered Parking                 |
| Date of construction: 1950      | Current Status: Available after the deed of sale |
| Balconies: Present              | Garden: Private                                  |
| Sea distance: 450 meter         | Kitchen: Regular Kitchen                         |
| Garage: for four cars, 44 sq.m. |                                                  |