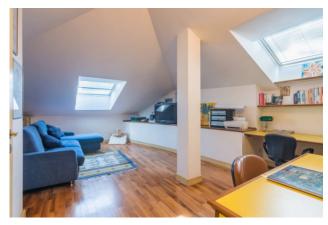

It is spread over a large size which is divided partly into housing and partly into services attached to the house. The noble part is distributed over three floors connected by an elegant internal marble half-round staircase, which are made up on the ground floor of a large entrance onto a bright living area with fireplace, eat-in kitchen with direct access onto the external veranda, pantry, bathroom and a comfortable built-in wardrobe; On the first floor we find the sleeping area, consisting of a large master bedroom with walk-in closet and en suite bathroom with hydro-massage tub, two double bedrooms and a service bathroom; The attic floor is characterized by a spacious open space and includes a closet and a bathroom.