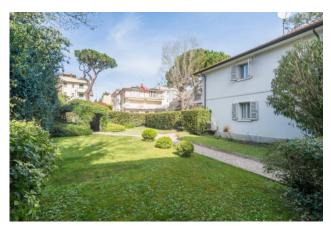

The property is surrounded by a wonderful garden enriched by ornamental plants and a splendid vaulted pergola. The property includes a garage in the basement of about 45 sq m.

The villa was built with the highest quality materials and with fine finishes, which make it unique and classy. The ceilings are high with coffers, and the floors alternate between fine parquet and splendid marble.