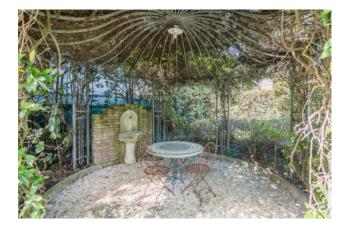

The property is surrounded by a wonderful garden enriched by ornamental plants and a splendid vaulted pergola. The property includes a garage in the basement of about 45 sq m.

The villa was built with the highest quality materials and with fine finishes, which make it unique and classy. The ceilings are high with coffers, and the floors alternate between fine parquet and splendid marble.