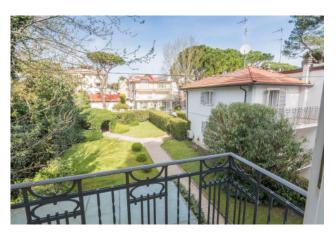

The property is surrounded by a wonderful garden enriched by ornamental plants and a splendid vaulted pergola. The property includes a garage in the basement of about 45 sq m.

The villa was built with the highest quality materials and with fine finishes, which make it unique and classy. The ceilings are high with coffers, and the floors alternate between fine parquet and splendid marble.