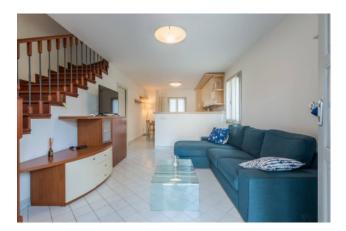

It is spread over a large size which is divided partly into housing and partly into services attached to the house. The noble part is distributed over three floors connected by an elegant internal marble half-round staircase, which are made up on the ground floor of a large entrance onto a bright living area with fireplace, eat-in kitchen with direct access onto the external veranda, pantry, bathroom and a comfortable built-in wardrobe; On the first floor we find the sleeping area, consisting of a large master bedroom with walk-in closet and en suite bathroom with hydro-massage tub, two double bedrooms and a service bathroom; The attic floor is characterized by a spacious open space and includes a closet and a bathroom.