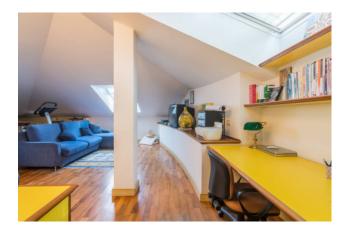

It is spread over a large size which is divided partly into housing and partly into services attached to the house. The noble part is distributed over three floors connected by an elegant internal marble half-round staircase, which are made up on the ground floor of a large entrance onto a bright living area with fireplace, eat-in kitchen with direct access onto the external veranda, pantry, bathroom and a comfortable built-in wardrobe; On the first floor we find the sleeping area, consisting of a large master bedroom with walk-in closet and en suite bathroom with hydro-massage tub, two double bedrooms and a service bathroom; The attic floor is characterized by a spacious open space and includes a closet and a bathroom.