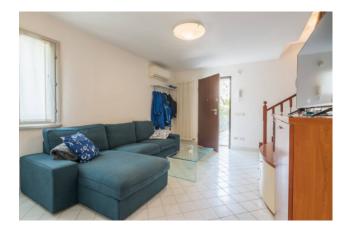

It is spread over a large size which is divided partly into housing and partly into services attached to the house. The noble part is distributed over three floors connected by an elegant internal marble half-round staircase, which are made up on the ground floor of a large entrance onto a bright living area with fireplace, eat-in kitchen with direct access onto the external veranda, pantry, bathroom and a comfortable built-in wardrobe; On the first floor we find the sleeping area, consisting of a large master bedroom with walk-in closet and en suite bathroom with hydro-massage tub, two double bedrooms and a service bathroom; The attic floor is characterized by a spacious open space and includes a closet and a bathroom.