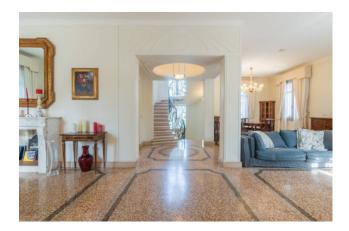

It is spread over a large size which is divided partly into housing and partly into services attached to the house. The noble part is distributed over three floors connected by an elegant internal marble half-round staircase, which are made up on the ground floor of a large entrance onto a bright living area with fireplace, eat-in kitchen with direct access onto the external veranda, pantry, bathroom and a comfortable built-in wardrobe; On the first floor we find the sleeping area, consisting of a large master bedroom with walk-in closet and en suite bathroom with hydro-massage tub, two double bedrooms and a service bathroom; The attic floor is characterized by a spacious open space and includes a closet and a bathroom.