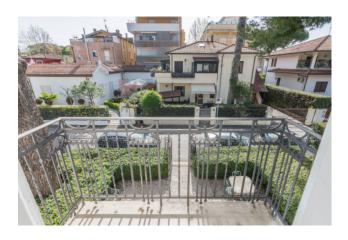

The property is surrounded by a wonderful garden enriched by ornamental plants and a splendid vaulted pergola. The property includes a garage in the basement of about 45 sq m.

The villa was built with the highest quality materials and with fine finishes, which make it unique and classy. The ceilings are high with coffers, and the floors alternate between fine parquet and splendid marble.