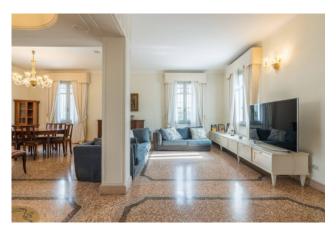

It is spread over a large size which is divided partly into housing and partly into services attached to the house. The noble part is distributed over three floors connected by an elegant internal marble half-round staircase, which are made up on the ground floor of a large entrance onto a bright living area with fireplace, eat-in kitchen with direct access onto the external veranda, pantry, bathroom and a comfortable built-in wardrobe; On the first floor we find the sleeping area, consisting of a large master bedroom with walk-in closet and en suite bathroom with hydro-massage tub, two double bedrooms and a service bathroom; The attic floor is characterized by a spacious open space and includes a closet and a bathroom.

The property is surrounded by a wonderful garden enriched by ornamental plants and a splendid vaulted pergola. The property includes a garage in the basement of about 45 sq m.

The villa was built with the highest quality materials and with fine finishes, which make it unique and classy. The ceilings are high with coffers, and the floors alternate between fine parquet and splendid marble.