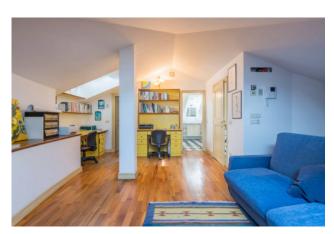

It is spread over a large size which is divided partly into housing and partly into services attached to the house. The noble part is distributed over three floors connected by an elegant internal marble half-round staircase, which are made up on the ground floor of a large entrance onto a bright living area with fireplace, eat-in kitchen with direct access onto the external veranda, pantry, bathroom and a comfortable built-in wardrobe; On the first floor we find the sleeping area, consisting of a large master bedroom with walk-in closet and en suite bathroom with hydro-massage tub, two double bedrooms and a service bathroom; The attic floor is characterized by a spacious open space and includes a closet and a bathroom.