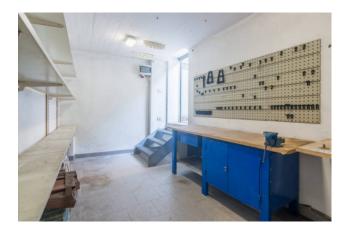

The outbuilding is on two levels and comprises entrance hall to large living room with open kitchen, hallway with bathroom and

convenient utility room with laundry; The upper floor has two generously sized bedrooms, both with private balconies, as well as a bathroom.

The property is surrounded by a wonderful garden enriched by ornamental plants and a splendid vaulted pergola. The property includes a garage in the basement of about 45 sq m.

The villa was built with the highest quality materials and with fine finishes, which make it unique and classy. The ceilings are high with coffers, and the floors alternate between fine parquet and splendid marble.