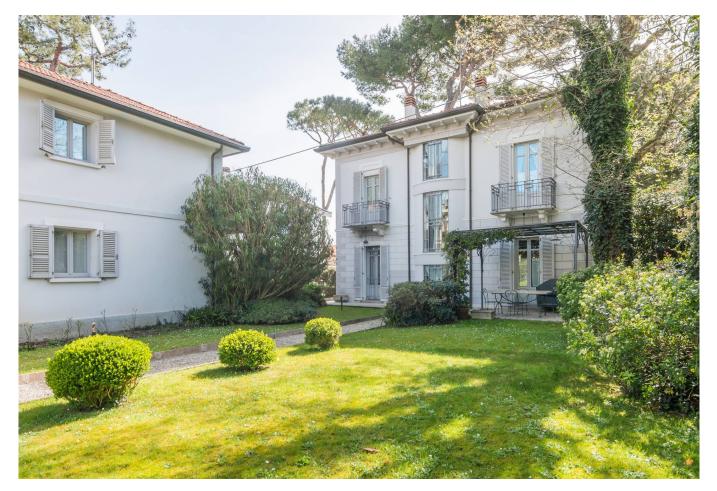

It is spread over a large size which is divided partly into housing and partly into services attached to the house. The noble part is distributed over three floors connected by an elegant internal marble half-round staircase, which are made up on the ground floor of a large entrance onto a bright living area with fireplace, eat-in kitchen with direct access onto the external veranda, pantry, bathroom and a comfortable built-in wardrobe; On the first floor we find the sleeping area, consisting of a large master bedroom with walk-in closet and en suite bathroom with hydro-massage tub, two double bedrooms and a service bathroom; The attic floor is characterized by a spacious open space and includes a closet and a bathroom.

The property is surrounded by a wonderful garden enriched by ornamental plants and a splendid vaulted pergola. The property includes a garage in the basement of about 45 sq m.

The villa was built with the highest quality materials and with fine finishes, which make it unique and classy. The ceilings are high with coffers, and the floors alternate between fine parquet and splendid marble.