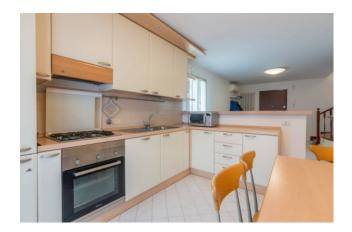

The outbuilding is on two levels and comprises entrance hall to large living room with open kitchen, hallway with bathroom and

convenient utility room with laundry; The upper floor has two generously sized bedrooms, both with private balconies, as well as a bathroom.