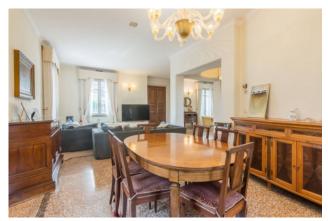

It is spread over a large size which is divided partly into housing and partly into services attached to the house. The noble part is distributed over three floors connected by an elegant internal marble half-round staircase, which are made up on the ground floor of a large entrance onto a bright living area with fireplace, eat-in kitchen with direct access onto the external veranda, pantry, bathroom and a comfortable built-in wardrobe; On the first floor we find the sleeping area, consisting of a large master bedroom with walk-in closet and en suite bathroom with hydro-massage tub, two double bedrooms and a service bathroom; The attic floor is characterized by a spacious open space and includes a closet and a bathroom.

The property is surrounded by a wonderful garden enriched by ornamental plants and a splendid vaulted pergola. The property includes a garage in the basement of about 45 sq m.

The villa was built with the highest quality materials and with fine finishes, which make it unique and classy. The ceilings are high with coffers, and the floors alternate between fine parquet and splendid marble.