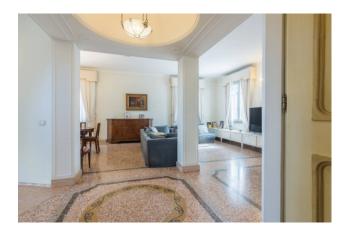

It is spread over a large size which is divided partly into housing and partly into services attached to the house. The noble part is distributed over three floors connected by an elegant internal marble half-round staircase, which are made up on the ground floor of a large entrance onto a bright living area with fireplace, eat-in kitchen with direct access onto the external veranda, pantry, bathroom and a comfortable built-in wardrobe; On the first floor we find the sleeping area, consisting of a large master bedroom with walk-in closet and en suite bathroom with hydro-massage tub, two double bedrooms and a service bathroom; The attic floor is characterized by a spacious open space and includes a closet and a bathroom.

The property is surrounded by a wonderful garden enriched by ornamental plants and a splendid vaulted pergola. The property includes a garage in the basement of about 45 sq m.

The villa was built with the highest quality materials and with fine finishes, which make it unique and classy. The ceilings are high with coffers, and the floors alternate between fine parquet and splendid marble.