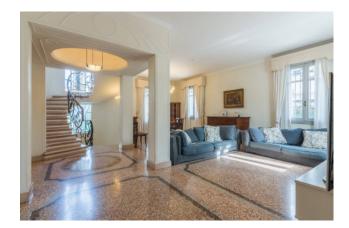

It is spread over a large size which is divided partly into housing and partly into services attached to the house. The noble part is distributed over three floors connected by an elegant internal marble half-round staircase, which are made up on the ground floor of a large entrance onto a bright living area with fireplace, eat-in kitchen with direct access onto the external veranda, pantry, bathroom and a comfortable built-in wardrobe; On the first floor we find the sleeping area, consisting of a large master bedroom with walk-in closet and en suite bathroom with hydro-massage tub, two double bedrooms and a service bathroom; The attic floor is characterized by a spacious open space and includes a closet and a bathroom.

The property is surrounded by a wonderful garden enriched by ornamental plants and a splendid vaulted pergola. The property includes a garage in the basement of about 45 sq m.

The villa was built with the highest quality materials and with fine finishes, which make it unique and classy. The ceilings are high with coffers, and the floors alternate between fine parquet and splendid marble.