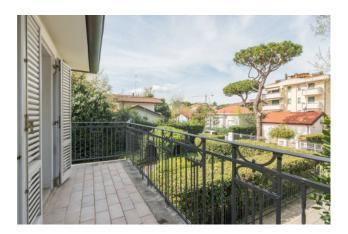

The property is surrounded by a wonderful garden enriched by ornamental plants and a splendid vaulted pergola. The property includes a garage in the basement of about 45 sq m.

The villa was built with the highest quality materials and with fine finishes, which make it unique and classy. The ceilings are high with coffers, and the floors alternate between fine parquet and splendid marble.