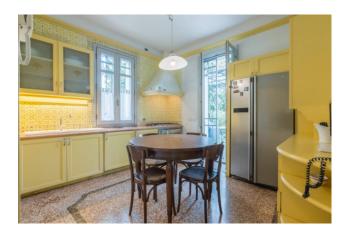

It is spread over a large size which is divided partly into housing and partly into services attached to the house. The noble part is distributed over three floors connected by an elegant internal marble half-round staircase, which are made up on the ground floor of a large entrance onto a bright living area with fireplace, eat-in kitchen with direct access onto the external veranda, pantry, bathroom and a comfortable built-in wardrobe; On the first floor we find the sleeping area, consisting of a large master bedroom with walk-in closet and en suite bathroom with hydro-massage tub, two double bedrooms and a service bathroom; The attic floor is characterized by a spacious open space and includes a closet and a bathroom.