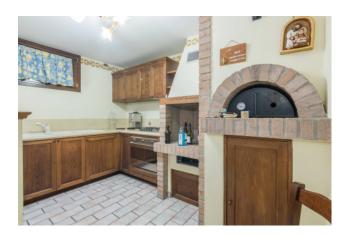

It is spread over a large size which is divided partly into housing and partly into services attached to the house. The noble part is distributed over three floors connected by an elegant internal marble half-round staircase, which are made up on the ground floor of a large entrance onto a bright living area with fireplace, eat-in kitchen with direct access onto the external veranda, pantry, bathroom and a comfortable built-in wardrobe; On the first floor we find the sleeping area, consisting of a large master bedroom with walk-in closet and en suite bathroom with hydro-massage tub, two double bedrooms and a service bathroom; The attic floor is characterized by a spacious open space and includes a closet and a bathroom.

The property is surrounded by a wonderful garden enriched by ornamental plants and a splendid vaulted pergola. The property includes a garage in the basement of about 45 sq m.

The villa was built with the highest quality materials and with fine finishes, which make it unique and classy. The ceilings are high with coffers, and the floors alternate between fine parquet and splendid marble.