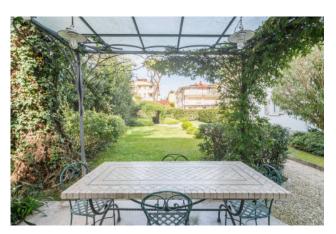

The property is surrounded by a wonderful garden enriched by ornamental plants and a splendid vaulted pergola. The property includes a garage in the basement of about 45 sq m.

The villa was built with the highest quality materials and with fine finishes, which make it unique and classy. The ceilings are high with coffers, and the floors alternate between fine parquet and splendid marble.