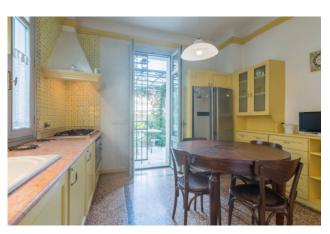

It is spread over a large size which is divided partly into housing and partly into services attached to the house. The noble part is distributed over three floors connected by an elegant internal marble half-round staircase, which are made up on the ground floor of a large entrance onto a bright living area with fireplace, eat-in kitchen with direct access onto the external veranda, pantry, bathroom and a comfortable built-in wardrobe; On the first floor we find the sleeping area, consisting of a large master bedroom with walk-in closet and en suite bathroom with hydro-massage tub, two double bedrooms and a service bathroom; The attic floor is characterized by a spacious open space and includes a closet and a bathroom.