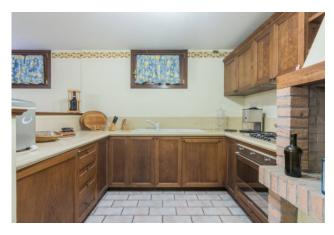

It is spread over a large size which is divided partly into housing and partly into services attached to the house. The noble part is distributed over three floors connected by an elegant internal marble half-round staircase, which are made up on the ground floor of a large entrance onto a bright living area with fireplace, eat-in kitchen with direct access onto the external veranda, pantry, bathroom and a comfortable built-in wardrobe; On the first floor we find the sleeping area, consisting of a large master bedroom with walk-in closet and en suite bathroom with hydro-massage tub, two double bedrooms and a service bathroom; The attic floor is characterized by a spacious open space and includes a closet and a bathroom.

The property is surrounded by a wonderful garden enriched by ornamental plants and a splendid vaulted pergola. The property includes a garage in the basement of about 45 sq m.

The villa was built with the highest quality materials and with fine finishes, which make it unique and classy. The ceilings are high with coffers, and the floors alternate between fine parquet and splendid marble.