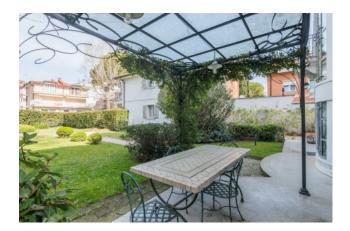

The property is surrounded by a wonderful garden enriched by ornamental plants and a splendid vaulted pergola. The property includes a garage in the basement of about 45 sq m.

The villa was built with the highest quality materials and with fine finishes, which make it unique and classy. The ceilings are high with coffers, and the floors alternate between fine parquet and splendid marble.