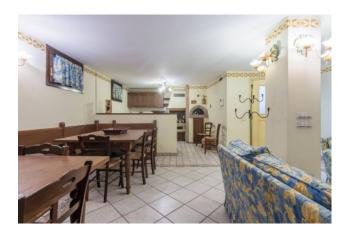

It is spread over a large size which is divided partly into housing and partly into services attached to the house. The noble part is distributed over three floors connected by an elegant internal marble half-round staircase, which are made up on the ground floor of a large entrance onto a bright living area with fireplace, eat-in kitchen with direct access onto the external veranda, pantry, bathroom and a comfortable built-in wardrobe; On the first floor we find the sleeping area, consisting of a large master bedroom with walk-in closet and en suite bathroom with hydro-massage tub, two double bedrooms and a service bathroom; The attic floor is characterized by a spacious open space and includes a closet and a bathroom.