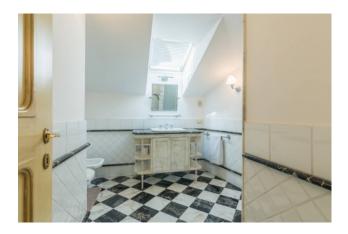

It is spread over a large size which is divided partly into housing and partly into services attached to the house. The noble part is distributed over three floors connected by an elegant internal marble half-round staircase, which are made up on the ground floor of a large entrance onto a bright living area with fireplace, eat-in kitchen with direct access onto the external veranda, pantry, bathroom and a comfortable built-in wardrobe; On the first floor we find the sleeping area, consisting of a large master bedroom with walk-in closet and en suite bathroom with hydro-massage tub, two double bedrooms and a service bathroom; The attic floor is characterized by a spacious open space and includes a closet and a bathroom.