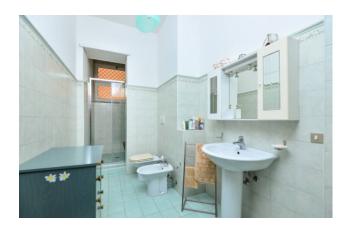

The apartment welcomes us in a large entrance that leads into the living area consisting of a bright and large living room with fireplace overlooking the front garden of about 60 square meters, a well-sized eat-in kitchen, a study room and one bathroom.

From the kitchen it is possible to reach the rear paved garden of about 80 sqm.

The sleeping area features three bedrooms (a double bedroom and two single ones) and an additional bathroom.

The property includes a garage of about 12 sqm located in the basement.