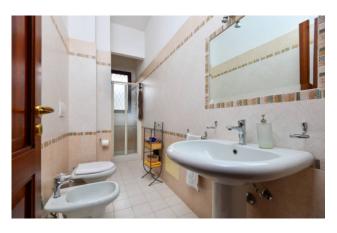

The apartment welcomes us in a large entrance that leads into the living area consisting of a bright and large living room with fireplace overlooking the front garden of about 60 square meters, a well-sized eat-in kitchen, a study room and one bathroom.

From the kitchen it is possible to reach the rear paved garden of about 80 sqm.

The sleeping area features three bedrooms (a double bedroom and two single ones) and an additional bathroom.

The property includes a garage of about 12 sqm located in the basement.