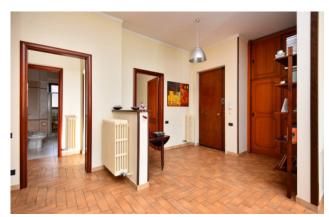

The apartment welcomes us in a large entrance that leads into the living area consisting of a bright and large living room with fireplace overlooking the front garden of about 60 square meters, a well-sized eat-in kitchen, a study room and one bathroom.