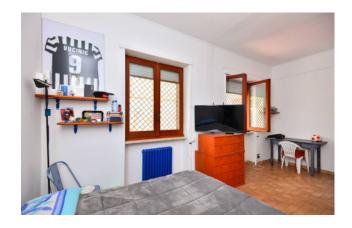

The apartment welcomes us in a large entrance that leads into the living area consisting of a bright and large living room with fireplace overlooking the front garden of about 60 square meters, a well-sized eat-in kitchen, a study room and one bathroom.

From the kitchen it is possible to reach the rear paved garden of about 80 sqm.

The sleeping area features three bedrooms (a double bedroom and two single ones) and an additional bathroom.

The property includes a garage of about 12 sqm located in the basement.