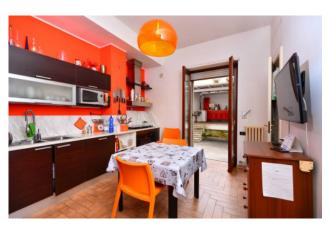

The apartment welcomes us in a large entrance that leads into the living area consisting of a bright and large living room with fireplace overlooking the front garden of about 60 square meters, a well-sized eat-in kitchen, a study room and one bathroom.

From the kitchen it is possible to reach the rear paved garden of about 80 sqm.

The sleeping area features three bedrooms (a double bedroom and two single ones) and an additional bathroom.

The property includes a garage of about 12 sqm located in the basement.