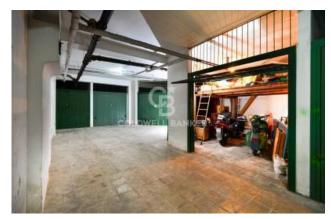

From the kitchen it is possible to reach the rear paved garden of about 80 sqm.

The sleeping area features three bedrooms (a double bedroom and two single ones) and an additional bathroom.

The property includes a garage of about 12 sqm located in the basement.