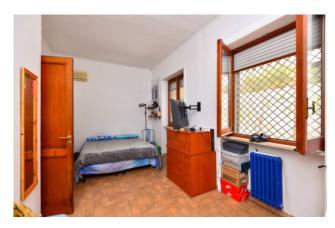

The apartment welcomes us in a large entrance that leads into the living area consisting of a bright and large living room with fireplace overlooking the front garden of about 60 square meters, a well-sized eat-in kitchen, a study room and one bathroom.

From the kitchen it is possible to reach the rear paved garden of about 80 sqm.

The sleeping area features three bedrooms (a double bedroom and two single ones) and an additional bathroom.

The property includes a garage of about 12 sqm located in the basement.