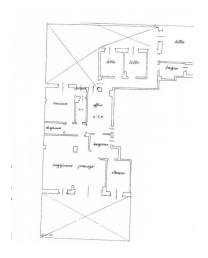

### LECCE

In the elegant Partigiani neighbourhood, full of services and just a few minutes from the city centre, we offer for sale a large apartment of about 190 sqm located on the ground floor with private garden both on the front side and behind the property and garage.

The apartment welcomes us in a large entrance that leads into the living area consisting of a bright and large living room with fireplace overlooking the front garden of about 60 square meters, a well-sized eat-in kitchen, a study room and one bathroom.

From the kitchen it is possible to reach the rear paved garden of about 80 sqm.

The sleeping area features three bedrooms (a double bedroom and two single ones) and an additional bathroom.

The property includes a garage of about 12 sqm located in the basement.