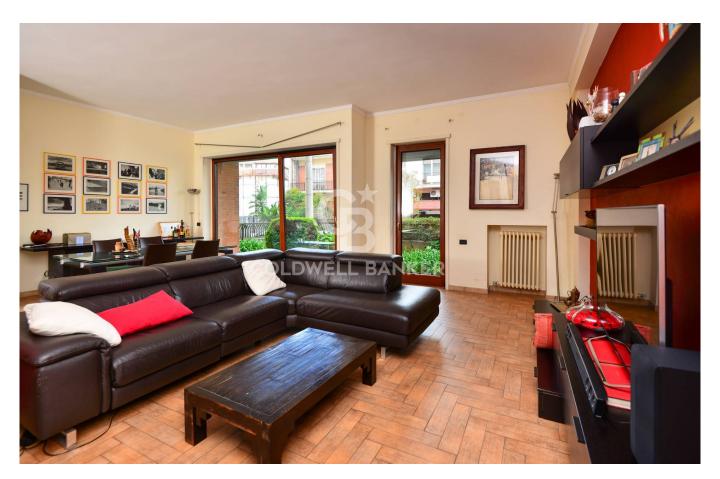

The apartment welcomes us in a large entrance that leads into the living area consisting of a bright and large living room with fireplace overlooking the front garden of about 60 square meters, a well-sized eat-in kitchen, a study room and one bathroom.

From the kitchen it is possible to reach the rear paved garden of about 80 sqm.

The sleeping area features three bedrooms (a double bedroom and two single ones) and an additional bathroom.

The property includes a garage of about 12 sqm located in the basement.