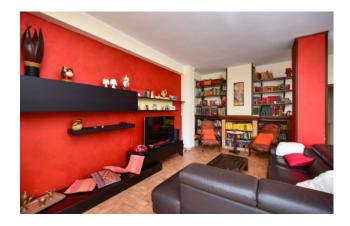

The apartment welcomes us in a large entrance that leads into the living area consisting of a bright and large living room with fireplace overlooking the front garden of about 60 square meters, a well-sized eat-in kitchen, a study room and one bathroom.