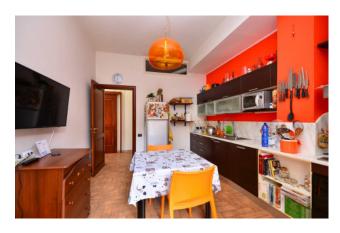

The apartment welcomes us in a large entrance that leads into the living area consisting of a bright and large living room with fireplace overlooking the front garden of about 60 square meters, a well-sized eat-in kitchen, a study room and one bathroom.