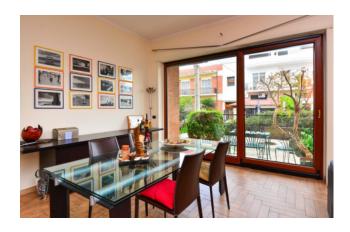

The apartment welcomes us in a large entrance that leads into the living area consisting of a bright and large living room with fireplace overlooking the front garden of about 60 square meters, a well-sized eat-in kitchen, a study room and one bathroom.

From the kitchen it is possible to reach the rear paved garden of about 80 sqm.

The sleeping area features three bedrooms (a double bedroom and two single ones) and an additional bathroom.

The property includes a garage of about 12 sqm located in the basement.