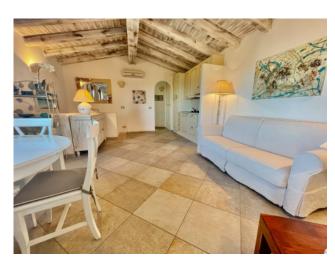

## 95 sq.m. | Bathrooms: 2 | Bedrooms: 2 | Rooms: 3

Beautiful apartment with independent entrance developed on two floors located in the renowned Belvedere Residence. Beautiful sea and Tavolara island view from the spacious veranda on the upper floor, where the living room with kitchenette and bathroom are also located. This space is perfect for spending pleasant moments with friends and family while enjoying the surrounding scenery. On the lower floor, there are cosy and comfortable double and single bedrooms, as well as a second bathroom. The property also has a private covered parking space.