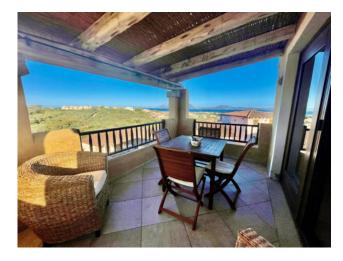

## 95 sq.m. | Bathrooms: 2 | Bedrooms: 2 | Rooms: 3

Beautiful apartment with independent entrance developed on two floors located in the renowned Belvedere Residence. Beautiful sea and Tavolara island view from the spacious veranda on the upper floor, where the living room with kitchenette and bathroom are also located. This space is perfect for spending pleasant moments with friends and family while enjoying the surrounding scenery. On the lower floor, there are cosy and comfortable double and single bedrooms, as well as a second bathroom. The property also has a private covered parking space.