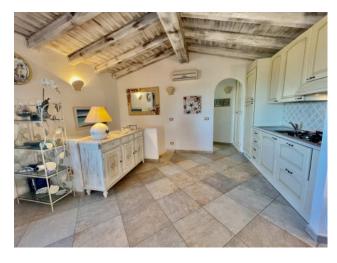

## 95 sq.m. | Bathrooms: 2 | Bedrooms: 2 | Rooms: 3

Beautiful apartment with independent entrance developed on two floors located in the renowned Belvedere Residence. Beautiful sea and Tavolara island view from the spacious veranda on the upper floor, where the living room with kitchenette and bathroom are also located. This space is perfect for spending pleasant moments with friends and family while enjoying the surrounding scenery. On the lower floor, there are cosy and comfortable double and single bedrooms, as well as a second bathroom. The property also has a private covered parking space.