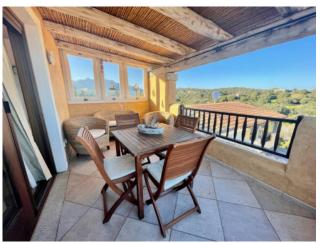

## 95 sq.m. | Bathrooms: 2 | Bedrooms: 2 | Rooms: 3

Beautiful apartment with independent entrance developed on two floors located in the renowned Belvedere Residence. Beautiful sea and Tavolara island view from the spacious veranda on the upper floor, where the living room with kitchenette and bathroom are also located. This space is perfect for spending pleasant moments with friends and family while enjoying the surrounding scenery. On the lower floor, there are cosy and comfortable double and single bedrooms, as well as a second bathroom. The property also has a private covered parking space.