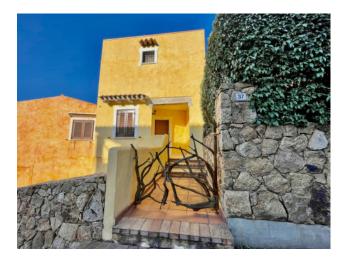

## Apartment for sale in Olbia Pittulongu € 300.000 Ref. CBI096-1817-244

## 95 sq.m. | Bathrooms: 2 | Bedrooms: 2 | Rooms: 3

Beautiful apartment with independent entrance developed on two floors located in the renowned Belvedere Residence. Beautiful sea and Tavolara island view from the spacious veranda on the upper floor, where the living room with kitchenette and bathroom are also located. This space is perfect for spending pleasant moments with friends and family while enjoying the surrounding scenery. On the lower floor, there are cosy and comfortable double and single bedrooms, as well as a second bathroom. The property also has a private covered parking space.