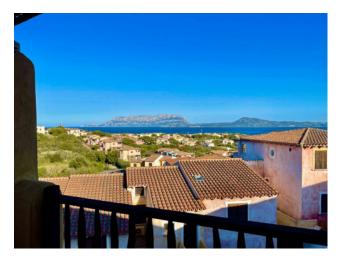

## 95 sq.m. | Bathrooms: 2 | Bedrooms: 2 | Rooms: 3

Beautiful apartment with independent entrance developed on two floors located in the renowned Belvedere Residence. Beautiful sea and Tavolara island view from the spacious veranda on the upper floor, where the living room with kitchenette and bathroom are also located. This space is perfect for spending pleasant moments with friends and family while enjoying the surrounding scenery. On the lower floor, there are cosy and comfortable double and single bedrooms, as well as a second bathroom. The property also has a private covered parking space.

Surrounded by nature and green areas, this apartment is located in a quiet seaside area just 600 meters from the beach, making it ideal for those looking for a relaxing holiday in a natural environment.