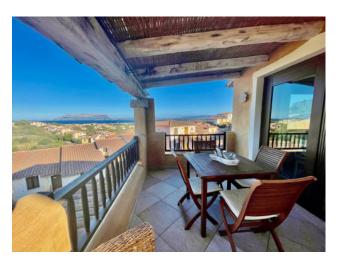

## 95 sq.m. | Bathrooms: 2 | Bedrooms: 2 | Rooms: 3

Beautiful apartment with independent entrance developed on two floors located in the renowned Belvedere Residence. Beautiful sea and Tavolara island view from the spacious veranda on the upper floor, where the living room with kitchenette and bathroom are also located. This space is perfect for spending pleasant moments with friends and family while enjoying the surrounding scenery. On the lower floor, there are cosy and comfortable double and single bedrooms, as well as a second bathroom. The property also has a private covered parking space.