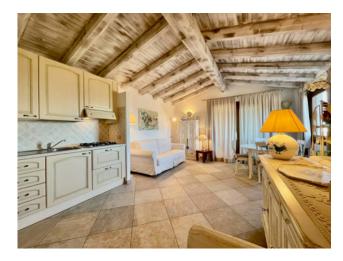

## 95 sq.m. | Bathrooms: 2 | Bedrooms: 2 | Rooms: 3

Beautiful apartment with independent entrance developed on two floors located in the renowned Belvedere Residence. Beautiful sea and Tavolara island view from the spacious veranda on the upper floor, where the living room with kitchenette and bathroom are also located. This space is perfect for spending pleasant moments with friends and family while enjoying the surrounding scenery. On the lower floor, there are cosy and comfortable double and single bedrooms, as well as a second bathroom. The property also has a private covered parking space.