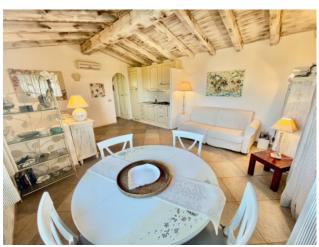

## 95 sq.m. | Bathrooms: 2 | Bedrooms: 2 | Rooms: 3

Beautiful apartment with independent entrance developed on two floors located in the renowned Belvedere Residence. Beautiful sea and Tavolara island view from the spacious veranda on the upper floor, where the living room with kitchenette and bathroom are also located. This space is perfect for spending pleasant moments with friends and family while enjoying the surrounding scenery. On the lower floor, there are cosy and comfortable double and single bedrooms, as well as a second bathroom. The property also has a private covered parking space.