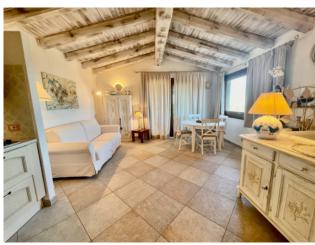

## 95 sq.m. | Bathrooms: 2 | Bedrooms: 2 | Rooms: 3

Beautiful apartment with independent entrance developed on two floors located in the renowned Belvedere Residence. Beautiful sea and Tavolara island view from the spacious veranda on the upper floor, where the living room with kitchenette and bathroom are also located. This space is perfect for spending pleasant moments with friends and family while enjoying the surrounding scenery. On the lower floor, there are cosy and comfortable double and single bedrooms, as well as a second bathroom. The property also has a private covered parking space.