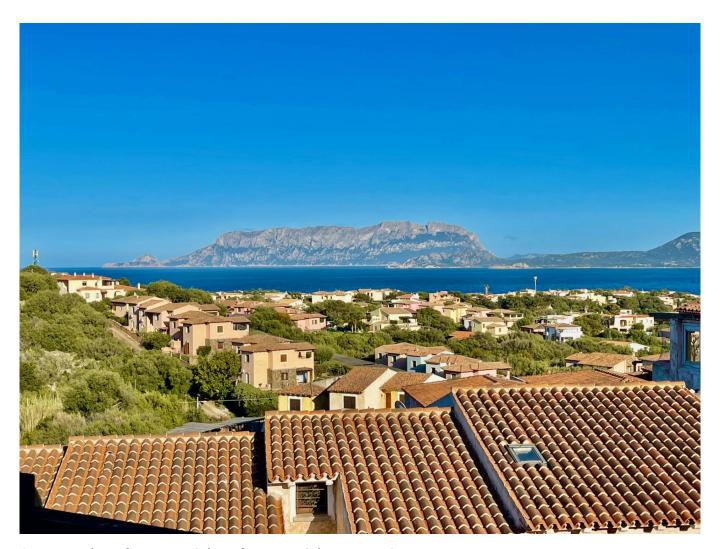

## 95 sq.m. | Bathrooms: 2 | Bedrooms: 2 | Rooms: 3

Beautiful apartment with independent entrance developed on two floors located in the renowned Belvedere Residence. Beautiful sea and Tavolara island view from the spacious veranda on the upper floor, where the living room with kitchenette and bathroom are also located. This space is perfect for spending pleasant moments with friends and family while enjoying the surrounding scenery. On the lower floor, there are cosy and comfortable double and single bedrooms, as well as a second bathroom. The property also has a private covered parking space.

Surrounded by nature and green areas, this apartment is located in a quiet seaside area just 600 meters from the beach, making it ideal for those looking for a relaxing holiday in a natural environment.