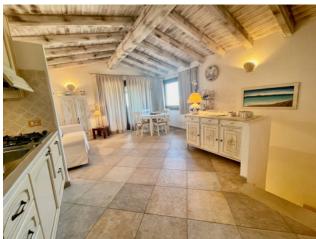

## 95 sq.m. | Bathrooms: 2 | Bedrooms: 2 | Rooms: 3

Beautiful apartment with independent entrance developed on two floors located in the renowned Belvedere Residence. Beautiful sea and Tavolara island view from the spacious veranda on the upper floor, where the living room with kitchenette and bathroom are also located. This space is perfect for spending pleasant moments with friends and family while enjoying the surrounding scenery. On the lower floor, there are cosy and comfortable double and single bedrooms, as well as a second bathroom. The property also has a private covered parking space.