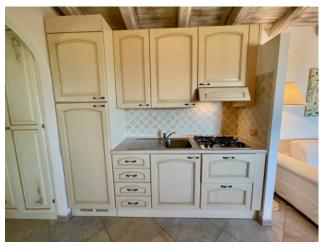

## 95 sq.m. | Bathrooms: 2 | Bedrooms: 2 | Rooms: 3

Beautiful apartment with independent entrance developed on two floors located in the renowned Belvedere Residence. Beautiful sea and Tavolara island view from the spacious veranda on the upper floor, where the living room with kitchenette and bathroom are also located. This space is perfect for spending pleasant moments with friends and family while enjoying the surrounding scenery. On the lower floor, there are cosy and comfortable double and single bedrooms, as well as a second bathroom. The property also has a private covered parking space.

| Zona: Pittulongu             | Total sqm: 95 sq.m.                              |
|------------------------------|--------------------------------------------------|
| Bedrooms: 2                  | Bathrooms: 2                                     |
| Rooms: 3                     | Internal condition: Good                         |
| Independent heating: Heating | Parking space: Carport                           |
| Date of construction: 2010   | Current Status: Available after the deed of sale |
| Condominium costs: € 100     | Terrace: Present                                 |
| Sea distance: 600 meter      | Kitchen: Exposed Kitchen                         |