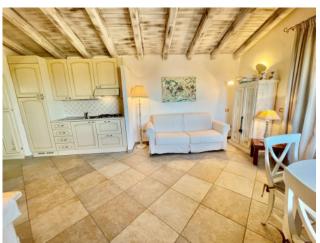

## 95 sq.m. | Bathrooms: 2 | Bedrooms: 2 | Rooms: 3

Beautiful apartment with independent entrance developed on two floors located in the renowned Belvedere Residence. Beautiful sea and Tavolara island view from the spacious veranda on the upper floor, where the living room with kitchenette and bathroom are also located. This space is perfect for spending pleasant moments with friends and family while enjoying the surrounding scenery. On the lower floor, there are cosy and comfortable double and single bedrooms, as well as a second bathroom. The property also has a private covered parking space.