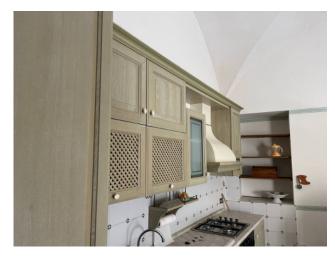

## 125 sq.m. | Bathrooms: 2 | Bedrooms: 3 | Rooms: 6

In the heart of the historic center of Monteleone di Spoleto, we are pleased to offer the sale of a two-level house comprising a spacious kitchen, a living room featuring a fireplace, two double bedrooms, a single bedroom and two bathrooms. The property is enriched by a cellar. The house has been completely renovated with quality finishes and is located within walking distance of the main services of Monteleone, including bars, grocery stores, post office and town hall. The property is ideal both as a holiday home and as a main residence. It is equipped with an independent heating system with boiler and radiators, as well as wooden window frames.