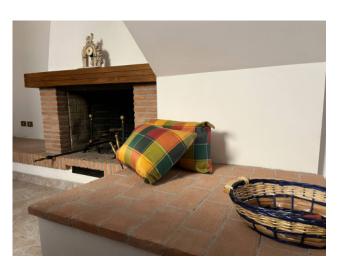

## 125 sq.m. | Bathrooms: 2 | Bedrooms: 3 | Rooms: 6

In the heart of the historic center of Monteleone di Spoleto, we are pleased to offer the sale of a two-level house comprising a spacious kitchen, a living room featuring a fireplace, two double bedrooms, a single bedroom and two bathrooms. The property is enriched by a cellar. The house has been completely renovated with quality finishes and is located within walking distance of the main services of Monteleone, including bars, grocery stores, post office and town hall. The property is ideal both as a holiday home and as a main residence. It is equipped with an independent heating system with boiler and radiators, as well as wooden window frames.