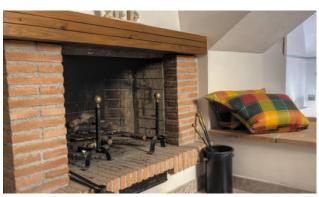

## 125 sq.m. | Bathrooms: 2 | Bedrooms: 3 | Rooms: 6

In the heart of the historic center of Monteleone di Spoleto, we are pleased to offer the sale of a two-level house comprising a spacious kitchen, a living room featuring a fireplace, two double bedrooms, a single bedroom and two bathrooms. The property is enriched by a cellar. The house has been completely renovated with quality finishes and is located within walking distance of the main services of Monteleone, including bars, grocery stores, post office and town hall. The property is ideal both as a holiday home and as a main residence. It is equipped with an independent heating system with boiler and radiators, as well as wooden window frames.