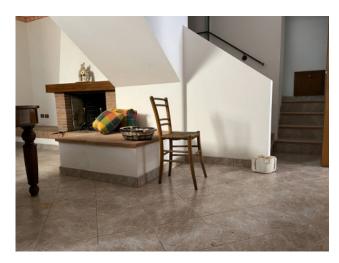

## 125 sq.m. | Bathrooms: 2 | Bedrooms: 3 | Rooms: 6

In the heart of the historic center of Monteleone di Spoleto, we are pleased to offer the sale of a two-level house comprising a spacious kitchen, a living room featuring a fireplace, two double bedrooms, a single bedroom and two bathrooms. The property is enriched by a cellar. The house has been completely renovated with quality finishes and is located within walking distance of the main services of Monteleone, including bars, grocery stores, post office and town hall. The property is ideal both as a holiday home and as a main residence. It is equipped with an independent heating system with boiler and radiators, as well as wooden window frames.