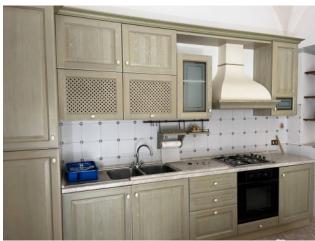

## 125 sq.m. | Bathrooms: 2 | Bedrooms: 3 | Rooms: 6

In the heart of the historic center of Monteleone di Spoleto, we are pleased to offer the sale of a two-level house comprising a spacious kitchen, a living room featuring a fireplace, two double bedrooms, a single bedroom and two bathrooms. The property is enriched by a cellar. The house has been completely renovated with quality finishes and is located within walking distance of the main services of Monteleone, including bars, grocery stores, post office and town hall. The property is ideal both as a holiday home and as a main residence. It is equipped with an independent heating system with boiler and radiators, as well as wooden window frames.