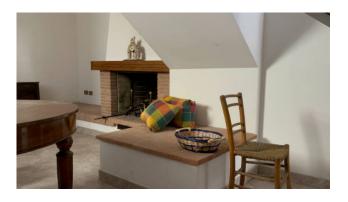

## 125 sq.m. | Bathrooms: 2 | Bedrooms: 3 | Rooms: 6

In the heart of the historic center of Monteleone di Spoleto, we are pleased to offer the sale of a two-level house comprising a spacious kitchen, a living room featuring a fireplace, two double bedrooms, a single bedroom and two bathrooms. The property is enriched by a cellar. The house has been completely renovated with quality finishes and is located within walking distance of the main services of Monteleone, including bars, grocery stores, post office and town hall. The property is ideal both as a holiday home and as a main residence. It is equipped with an independent heating system with boiler and radiators, as well as wooden window frames.