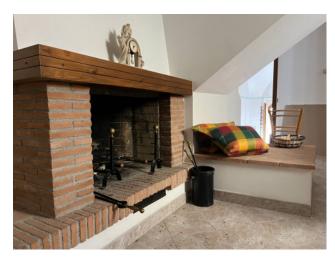

## 125 sq.m. | Bathrooms: 2 | Bedrooms: 3 | Rooms: 6

In the heart of the historic center of Monteleone di Spoleto, we are pleased to offer the sale of a two-level house comprising a spacious kitchen, a living room featuring a fireplace, two double bedrooms, a single bedroom and two bathrooms. The property is enriched by a cellar. The house has been completely renovated with quality finishes and is located within walking distance of the main services of Monteleone, including bars, grocery stores, post office and town hall. The property is ideal both as a holiday home and as a main residence. It is equipped with an independent heating system with boiler and radiators, as well as wooden window frames.