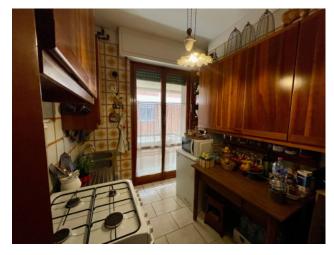

## Apartment for sale in Orbetello Centro storico € 500.000 Ref. CBI026-26-1586

139 sq.m. | Bathrooms: 2 | Bedrooms: 3 | Rooms: 8

Orbetello apartment for sale

In the historic center overlooking the western lagoon at sunset, we offer a large apartment with a lift. Located on the top floor, it comprises entrance hall, living room with balcony overlooking the lagoon, kitchen with small balcony, two double bedrooms, bathroom and closet.