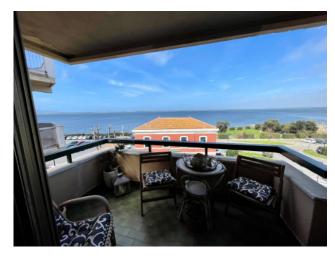

## Apartment for sale in Orbetello Centro storico € 500.000 Ref. CBI026-26-1586

139 sq.m. | Bathrooms: 2 | Bedrooms: 3 | Rooms: 8

Orbetello apartment for sale

In the historic center overlooking the western lagoon at sunset, we offer a large apartment with a lift. Located on the top floor, it comprises entrance hall, living room with balcony overlooking the lagoon, kitchen with small balcony, two double bedrooms, bathroom and closet.

## **Features**

| Property ID: CBI026-26-1586                      | Contract: Sale                      |
|--------------------------------------------------|-------------------------------------|
| Categoria: Apartment                             | Address: Via Mura di Ponente        |
| Zip Code: 58015                                  | Municipality: Orbetello             |
| Zona: Centro storico                             | Total sqm: 139 sq.m.                |
| Bedrooms: 3                                      | Bathrooms: 2                        |
| Rooms: 8                                         | Internal condition: To be renovated |
| Floor: 3                                         | Total floors: 3                     |
| Independent heating: Heating                     | Lift: Yes                           |
| Current Status: Available after the deed of sale | Balconies: Present                  |
| Kitchen: Small Kitchen                           | Terrace                             |
| Tv Antenna : Autonomous                          | Tv SAT : Autonomous                 |
| Closet                                           | ADSL Coverage                       |
| Fastweb Coverage                                 | Parquet                             |
| Telephone System                                 | Wiring                              |
| Wooden Window Frames                             | Shutters                            |
| Sea View                                         |                                     |