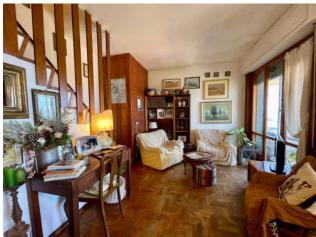

## Apartment for sale in Orbetello Centro storico € 500.000 Ref. CBI026-26-1586

139 sq.m. | Bathrooms: 2 | Bedrooms: 3 | Rooms: 8

Orbetello apartment for sale

In the historic center overlooking the western lagoon at sunset, we offer a large apartment with a lift. Located on the top floor, it comprises entrance hall, living room with balcony overlooking the lagoon, kitchen with small balcony, two double bedrooms, bathroom and closet.

An internal staircase leads from the living room to the attic floor where there is a double bedroom, a bathroom and a study/relaxation area

Excellent opportunity with views, lift and parking.

Energy Class G