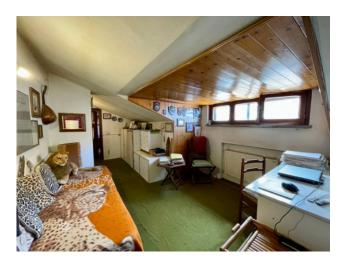

An internal staircase leads from the living room to the attic floor where there is a double bedroom, a bathroom and a study/relaxation area

Excellent opportunity with views, lift and parking.

Energy Class G