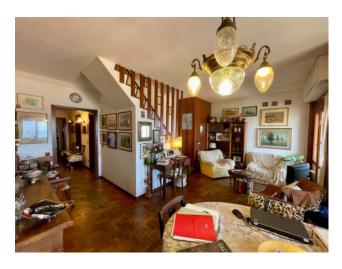

## Apartment for sale in Orbetello Centro storico € 500.000 Ref. CBI026-26-1586

139 sq.m. | Bathrooms: 2 | Bedrooms: 3 | Rooms: 8

Orbetello apartment for sale

In the historic center overlooking the western lagoon at sunset, we offer a large apartment with a lift. Located on the top floor, it comprises entrance hall, living room with balcony overlooking the lagoon, kitchen with small balcony, two double bedrooms, bathroom and closet.

An internal staircase leads from the living room to the attic floor where there is a double bedroom, a bathroom and a study/relaxation area

Excellent opportunity with views, lift and parking.

Energy Class G