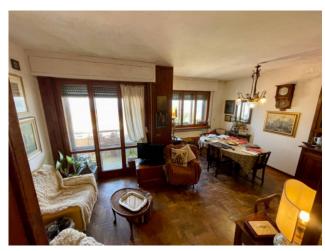

## Apartment for sale in Orbetello Centro storico € 500.000 Ref. CBI026-26-1586

139 sq.m. | Bathrooms: 2 | Bedrooms: 3 | Rooms: 8

Orbetello apartment for sale

In the historic center overlooking the western lagoon at sunset, we offer a large apartment with a lift. Located on the top floor, it comprises entrance hall, living room with balcony overlooking the lagoon, kitchen with small balcony, two double bedrooms, bathroom and closet.