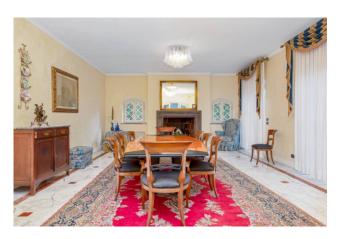

The main entrance is through a large reception hall, surmounted by a majestic double staircase. The central hall, large and bright, directly overlooks the swimming pool, while on the sides there are two spacious rooms, one used as a dining room with fireplace and the other as a living room with another fireplace.