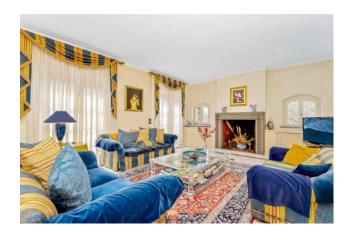

The main entrance is through a large reception hall, surmounted by a majestic double staircase. The central hall, large and bright, directly overlooks the swimming pool, while on the sides there are two spacious rooms, one used as a dining room with fireplace and the other as a living room with another fireplace.