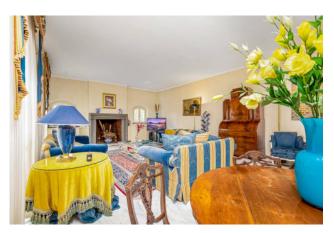

The main entrance is through a large reception hall, surmounted by a majestic double staircase. The central hall, large and bright, directly overlooks the swimming pool, while on the sides there are two spacious rooms, one used as a dining room with fireplace and the other as a living room with another fireplace.

Furthermore, we find a bathroom, a hallway and three bedrooms, one of which is a service room with ensuite bathroom, and a large versatile room to be used according to preferences.

The villa stands out for its fine finishes, including marble, artistic majolica and wood, and elegantly crafted furnishings. Ample outdoor parking space and garage availability complete the comforts of this extraordinary home.