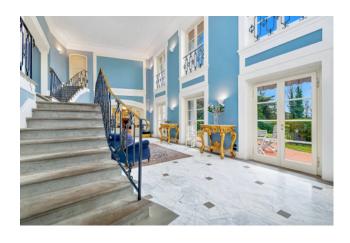

The main entrance is through a large reception hall, surmounted by a majestic double staircase. The central hall, large and bright, directly overlooks the swimming pool, while on the sides there are two spacious rooms, one used as a dining room with fireplace and the other as a living room with another fireplace.