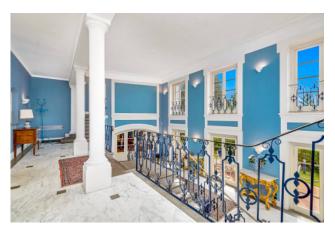

The first floor houses the sleeping area, with two bedrooms, two bathrooms and three rooms with bathroom, as well as a further storage space. A large porch offers panoramic views of the surrounding nature and the swimming pool, accessible from every room.

A staircase leads to another sleeping area on the upper floor, consisting of two bedrooms with ensuite bathroom. The floor below houses a spacious, fully equipped kitchen with a large table and a fireplace, with direct access to an outdoor dining area.