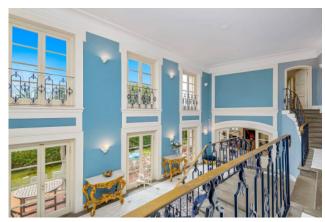

The main entrance is through a large reception hall, surmounted by a majestic double staircase. The central hall, large and bright, directly overlooks the swimming pool, while on the sides there are two spacious rooms, one used as a dining room with fireplace and the other as a living room with another fireplace.

A staircase leads to another sleeping area on the upper floor, consisting of two bedrooms with ensuite bathroom. The floor below houses a spacious, fully equipped kitchen with a large table and a fireplace, with direct access to an outdoor dining area.