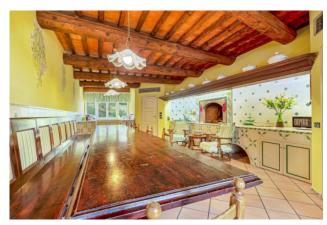

A staircase leads to another sleeping area on the upper floor, consisting of two bedrooms with ensuite bathroom. The floor below houses a spacious, fully equipped kitchen with a large table and a fireplace, with direct access to an outdoor dining area.