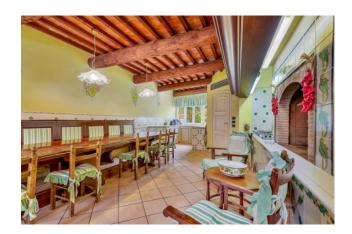

A staircase leads to another sleeping area on the upper floor, consisting of two bedrooms with ensuite bathroom. The floor below houses a spacious, fully equipped kitchen with a large table and a fireplace, with direct access to an outdoor dining area.