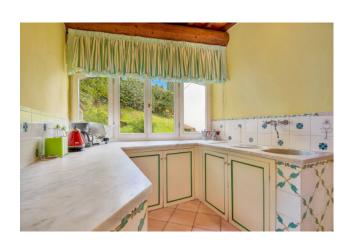

A staircase leads to another sleeping area on the upper floor, consisting of two bedrooms with ensuite bathroom. The floor below houses a spacious, fully equipped kitchen with a large table and a fireplace, with direct access to an outdoor dining area.