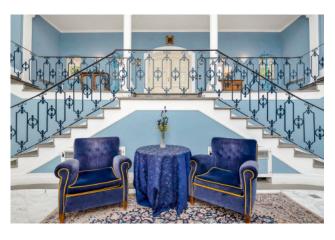

The main entrance is through a large reception hall, surmounted by a majestic double staircase. The central hall, large and bright, directly overlooks the swimming pool, while on the sides there are two spacious rooms, one used as a dining room with fireplace and the other as a living room with another fireplace.