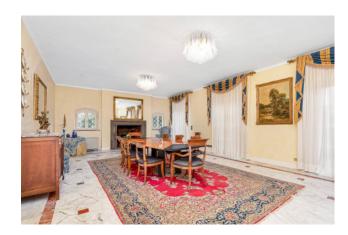

The main entrance is through a large reception hall, surmounted by a majestic double staircase. The central hall, large and bright, directly overlooks the swimming pool, while on the sides there are two spacious rooms, one used as a dining room with fireplace and the other as a living room with another fireplace.

Furthermore, we find a bathroom, a hallway and three bedrooms, one of which is a service room with ensuite bathroom, and a large versatile room to be used according to preferences.

The villa stands out for its fine finishes, including marble, artistic majolica and wood, and elegantly crafted furnishings. Ample outdoor parking space and garage availability complete the comforts of this extraordinary home.