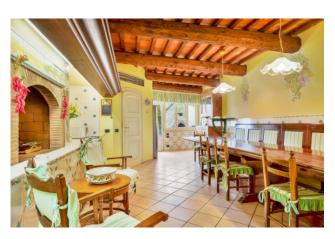

A staircase leads to another sleeping area on the upper floor, consisting of two bedrooms with ensuite bathroom. The floor below houses a spacious, fully equipped kitchen with a large table and a fireplace, with direct access to an outdoor dining area.