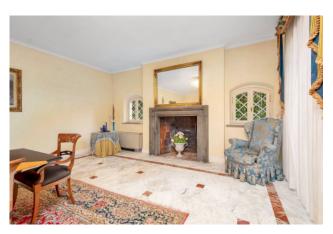

The main entrance is through a large reception hall, surmounted by a majestic double staircase. The central hall, large and bright, directly overlooks the swimming pool, while on the sides there are two spacious rooms, one used as a dining room with fireplace and the other as a living room with another fireplace.