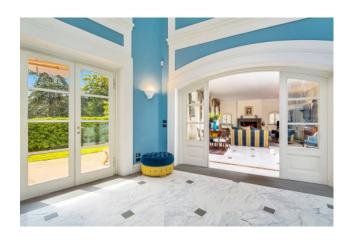

The main entrance is through a large reception hall, surmounted by a majestic double staircase. The central hall, large and bright, directly overlooks the swimming pool, while on the sides there are two spacious rooms, one used as a dining room with fireplace and the other as a living room with another fireplace.