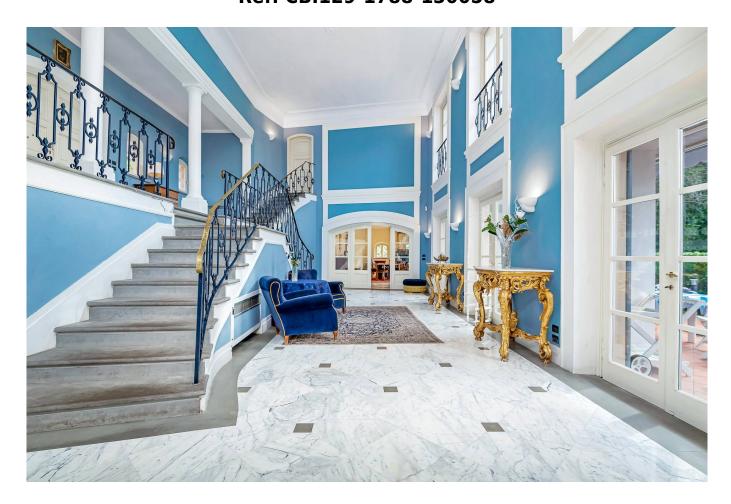

The main entrance is through a large reception hall, surmounted by a majestic double staircase. The central hall, large and bright, directly overlooks the swimming pool, while on the sides there are two spacious rooms, one used as a dining room with fireplace and the other as a living room with another fireplace.