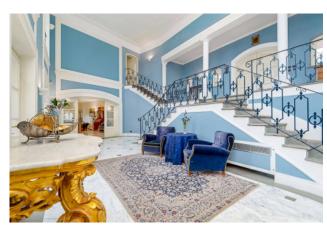

The main entrance is through a large reception hall, surmounted by a majestic double staircase. The central hall, large and bright, directly overlooks the swimming pool, while on the sides there are two spacious rooms, one used as a dining room with fireplace and the other as a living room with another fireplace.

Furthermore, we find a bathroom, a hallway and three bedrooms, one of which is a service room with ensuite bathroom, and a large versatile room to be used according to preferences.

The villa stands out for its fine finishes, including marble, artistic majolica and wood, and elegantly crafted furnishings. Ample outdoor parking space and garage availability complete the comforts of this extraordinary home.