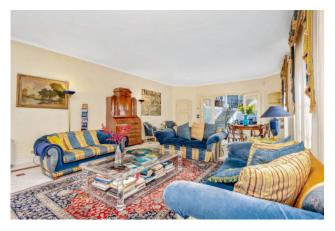

The main entrance is through a large reception hall, surmounted by a majestic double staircase. The central hall, large and bright, directly overlooks the swimming pool, while on the sides there are two spacious rooms, one used as a dining room with fireplace and the other as a living room with another fireplace.