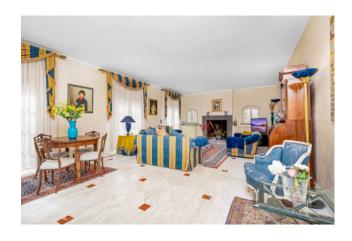

The main entrance is through a large reception hall, surmounted by a majestic double staircase. The central hall, large and bright, directly overlooks the swimming pool, while on the sides there are two spacious rooms, one used as a dining room with fireplace and the other as a living room with another fireplace.