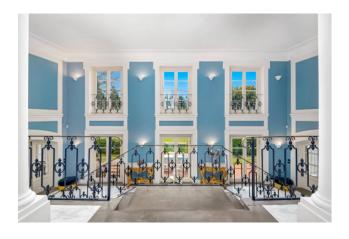

The main entrance is through a large reception hall, surmounted by a majestic double staircase. The central hall, large and bright, directly overlooks the swimming pool, while on the sides there are two spacious rooms, one used as a dining room with fireplace and the other as a living room with another fireplace.