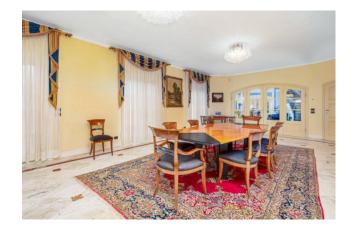

The main entrance is through a large reception hall, surmounted by a majestic double staircase. The central hall, large and bright, directly overlooks the swimming pool, while on the sides there are two spacious rooms, one used as a dining room with fireplace and the other as a living room with another fireplace.