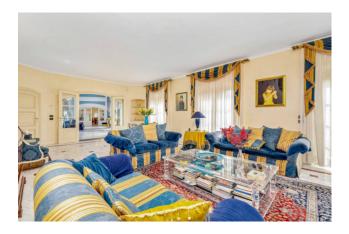

The main entrance is through a large reception hall, surmounted by a majestic double staircase. The central hall, large and bright, directly overlooks the swimming pool, while on the sides there are two spacious rooms, one used as a dining room with fireplace and the other as a living room with another fireplace.