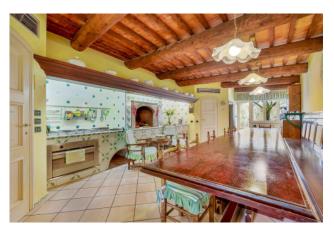

A staircase leads to another sleeping area on the upper floor, consisting of two bedrooms with ensuite bathroom. The floor below houses a spacious, fully equipped kitchen with a large table and a fireplace, with direct access to an outdoor dining area.