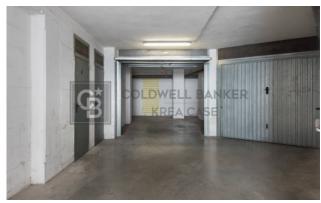

## 30 sq.m. | Rooms: 1

SANTA MARIA DELLE MOLE in Via Amatore Sciesa, the Coldwell Banker | Krea Case is pleased to offer for sale in a small recently built residential building a garage of about 30 square meters located in the basement with access from a vehicle ramp closed with an automatic gate. The box is equipped with an electric shutter, light. Excellent internal condition. Panoramic area, a stone's throw from the Via Appia. The property is close to all the main services and the railway station. Code CBI143-2050-8048