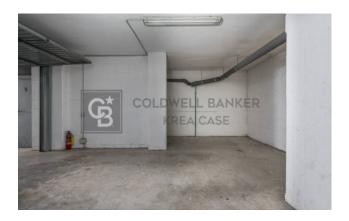

## 30 sq.m. | Rooms: 1

SANTA MARIA DELLE MOLE in Via Amatore Sciesa, the Coldwell Banker | Krea Case is pleased to offer for sale in a small recently built residential building a garage of about 30 square meters located in the basement with access from a vehicle ramp closed with an automatic gate. The box is equipped with an electric shutter, light. Excellent internal condition. Panoramic area, a stone's throw from the Via Appia. The property is close to all the main services and the railway station. Code CBI143-2050-8048