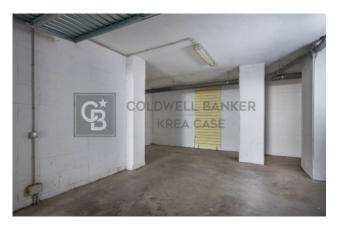

## 30 sq.m. | Rooms: 1

SANTA MARIA DELLE MOLE in Via Amatore Sciesa, the Coldwell Banker | Krea Case is pleased to offer for sale in a small recently built residential building a garage of about 30 square meters located in the basement with access from a vehicle ramp closed with an automatic gate. The box is equipped with an electric shutter, light. Excellent internal condition. Panoramic area, a stone's throw from the Via Appia. The property is close to all the main services and the railway station. Code CBI143-2050-8048