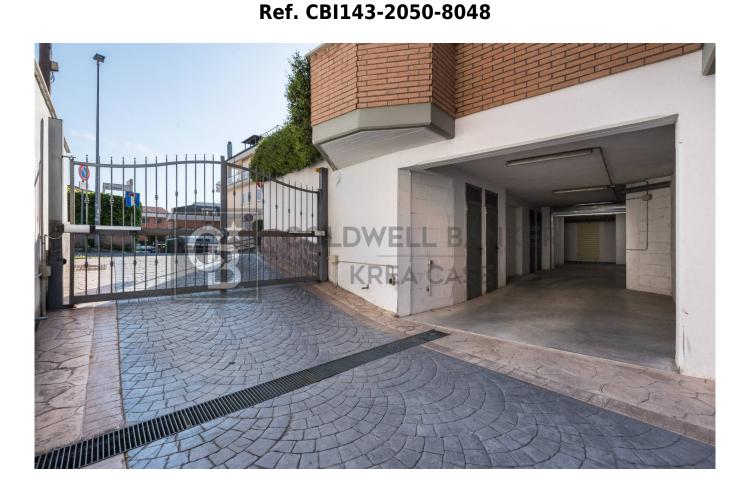

## 30 sq.m. | Rooms: 1

SANTA MARIA DELLE MOLE in Via Amatore Sciesa, the Coldwell Banker | Krea Case is pleased to offer for sale in a small recently built residential building a garage of about 30 square meters located in the basement with access from a vehicle ramp closed with an automatic gate. The box is equipped with an electric shutter, light. Excellent internal condition. Panoramic area, a stone's throw from the Via Appia. The property is close to all the main services and the railway station. Code CBI143-2050-8048