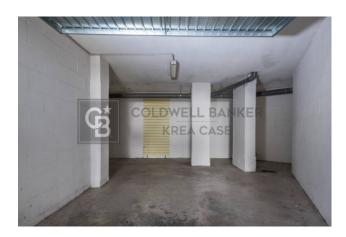

## 30 sq.m. | Rooms: 1

SANTA MARIA DELLE MOLE in Via Amatore Sciesa, the Coldwell Banker | Krea Case is pleased to offer for sale in a small recently built residential building a garage of about 30 square meters located in the basement with access from a vehicle ramp closed with an automatic gate. The box is equipped with an electric shutter, light. Excellent internal condition. Panoramic area, a stone's throw from the Via Appia. The property is close to all the main services and the railway station. Code CBI143-2050-8048