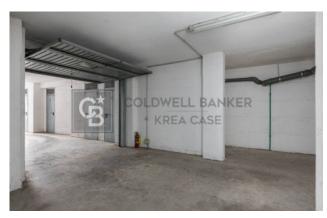

## 30 sq.m. | Rooms: 1

SANTA MARIA DELLE MOLE in Via Amatore Sciesa, the Coldwell Banker | Krea Case is pleased to offer for sale in a small recently built residential building a garage of about 30 square meters located in the basement with access from a vehicle ramp closed with an automatic gate. The box is equipped with an electric shutter, light. Excellent internal condition. Panoramic area, a stone's throw from the Via Appia. The property is close to all the main services and the railway station. Code CBI143-2050-8048