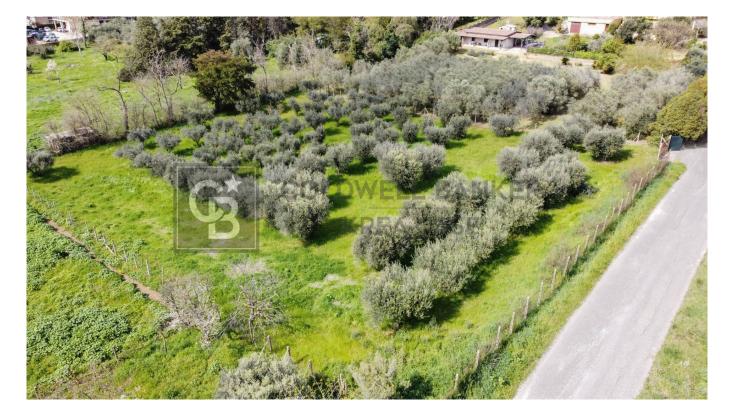

## 4.591 sq.m.

COLDWELL BANKER

**KREA CASE** 

FALCOGNANA in the immediate vicinity of Santa Maria delle Mole and the Fioranello Golf Club, the Coldwell Banker | Krea Case is pleased to offer for sale an agricultural land of approximately 4,500 m2 with access from the main road. The land has a flat surface and has about 70 mature olive trees.

The area appears to be predominantly agricultural but there are residential houses, in the immediate vicinity of the hamlet of Marino Santa Maria delle Mole and with a fast connection to Rome through a well-paved and widely used road route. Water and electricity utilities are not present but can be requested. Code CBI143-2042-8047