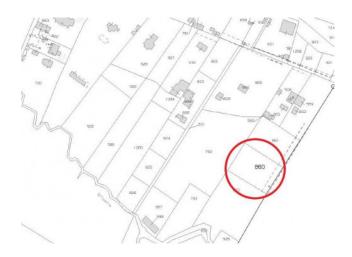

## Features

| Property ID: CBI143-2042-8047 | Contract: Sale                    |
|-------------------------------|-----------------------------------|
| Categoria: Agricultural Land  | Address: Via Della Falcognana, 61 |
| Zip Code: 134                 | Municipality: Roma                |
| Total sqm: 4.591 sq.m.        | Farming sq.m.: 45.691 sq.m.       |