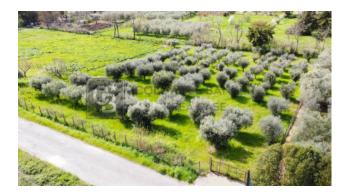

## 4.591 sq.m.

COLDWELL BANKER

**KREA CASE** 

FALCOGNANA in the immediate vicinity of Santa Maria delle Mole and the Fioranello Golf Club, the Coldwell Banker | Krea Case is pleased to offer for sale an agricultural land of approximately 4,500 m2 with access from the main road. The land has a flat surface and has about 70 mature olive trees.

The area appears to be predominantly agricultural but there are residential houses, in the immediate vicinity of the hamlet of Marino Santa Maria delle Mole and with a fast connection to Rome through a well-paved and widely used road route. Water and electricity utilities are not present but can be requested. Code CBI143-2042-8047