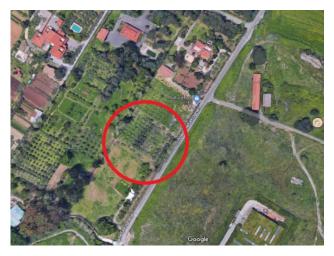

## 4.591 sq.m.

COLDWELL BANKER

**KREA CASE** 

FALCOGNANA in the immediate vicinity of Santa Maria delle Mole and the Fioranello Golf Club, the Coldwell Banker | Krea Case is pleased to offer for sale an agricultural land of approximately 4,500 m2 with access from the main road. The land has a flat surface and has about 70 mature olive trees.

The area appears to be predominantly agricultural but there are residential houses, in the immediate vicinity of the hamlet of Marino Santa Maria delle Mole and with a fast connection to Rome through a well-paved and widely used road route. Water and electricity utilities are not present but can be requested. Code CBI143-2042-8047