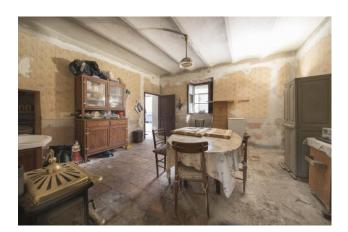

INTERIOR: The house measures approximately 250 m2 overall.

The building consists of 3 floors plus a fourth attic.

Each floor, given its internal conformation, can be considered as an independent building having its own access with respect to the staircase.

On the ground floor there are 3 large rooms and a basement. In 2 of these there is a fireplace and from one it is possible to access the private garden outside. Being to be restored, it is obvious that the destination of the rooms can be different.

On the first floor we find a hallway which gives us access to a kitchen with fireplace, a bathroom, and 2 bedrooms.

On the second floor we find a hallway, a living room with fireplace and kitchenette, a utility room, a bathroom and 2 bedrooms. From the utility room it is possible to access the attic.