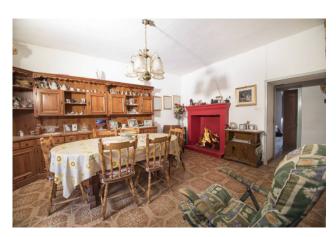

On the ground floor there are 3 large rooms and a basement. In 2 of these there is a fireplace and from one it is possible to access the private garden outside. Being to be restored, it is obvious that the destination of the rooms can be different.

On the first floor we find a hallway which gives us access to a kitchen with fireplace, a bathroom, and 2 bedrooms.

On the second floor we find a hallway, a living room with fireplace and kitchenette, a utility room, a bathroom and 2 bedrooms. From the utility room it is possible to access the attic.