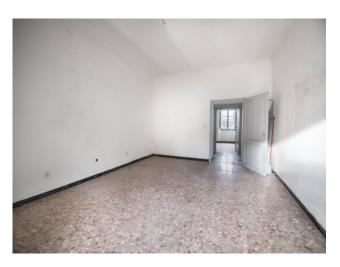

On the ground floor there are 3 large rooms and a basement. In 2 of these there is a fireplace and from one it is possible to access the private garden outside. Being to be restored, it is obvious that the destination of the rooms can be different.

EXTERIOR: The facade is in fair condition with exposed tuff, but with little effort it can return to its original splendor, giving the building an indisputable charm in perfect harmony with the place. The private garden enriches the property