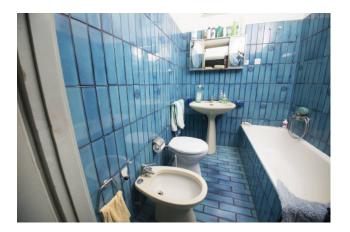

On the first floor we find a hallway which gives us access to a kitchen with fireplace, a bathroom, and 2 bedrooms.

On the second floor we find a hallway, a living room with fireplace and kitchenette, a utility room, a bathroom and 2 bedrooms. From the utility room it is possible to access the attic.