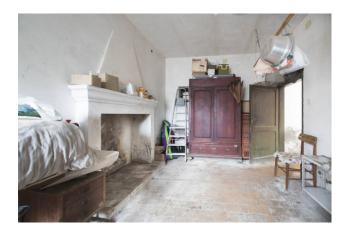

On the ground floor there are 3 large rooms and a basement. In 2 of these there is a fireplace and from one it is possible to access the private garden outside. Being to be restored, it is obvious that the destination of the rooms can be different.

On the first floor we find a hallway which gives us access to a kitchen with fireplace, a bathroom, and 2 bedrooms.

On the second floor we find a hallway, a living room with fireplace and kitchenette, a utility room, a bathroom and 2 bedrooms. From the utility room it is possible to access the attic.