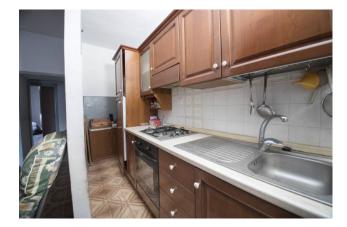

On the first floor we find a hallway which gives us access to a kitchen with fireplace, a bathroom, and 2 bedrooms.

On the second floor we find a hallway, a living room with fireplace and kitchenette, a utility room, a bathroom and 2 bedrooms. From the utility room it is possible to access the attic.