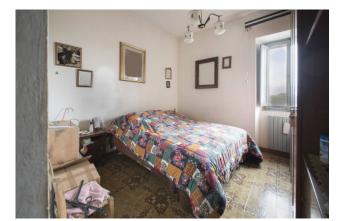

On the ground floor there are 3 large rooms and a basement. In 2 of these there is a fireplace and from one it is possible to access the private garden outside. Being to be restored, it is obvious that the destination of the rooms can be different.

On the first floor we find a hallway which gives us access to a kitchen with fireplace, a bathroom, and 2 bedrooms.

On the second floor we find a hallway, a living room with fireplace and kitchenette, a utility room, a bathroom and 2 bedrooms. From the utility room it is possible to access the attic.