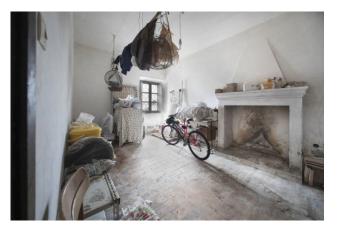

On the ground floor there are 3 large rooms and a basement. In 2 of these there is a fireplace and from one it is possible to access the private garden outside. Being to be restored, it is obvious that the destination of the rooms can be different.

On the first floor we find a hallway which gives us access to a kitchen with fireplace, a bathroom, and 2 bedrooms.

On the second floor we find a hallway, a living room with fireplace and kitchenette, a utility room, a bathroom and 2 bedrooms. From the utility room it is possible to access the attic.