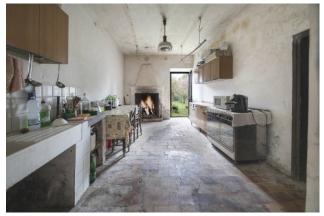

On the first floor we find a hallway which gives us access to a kitchen with fireplace, a bathroom, and 2 bedrooms.

On the second floor we find a hallway, a living room with fireplace and kitchenette, a utility room, a bathroom and 2 bedrooms. From the utility room it is possible to access the attic.