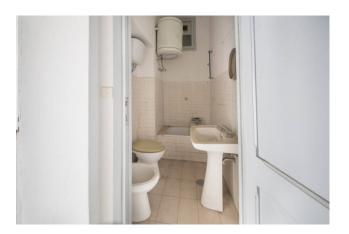

On the first floor we find a hallway which gives us access to a kitchen with fireplace, a bathroom, and 2 bedrooms.

On the second floor we find a hallway, a living room with fireplace and kitchenette, a utility room, a bathroom and 2 bedrooms. From the utility room it is possible to access the attic.