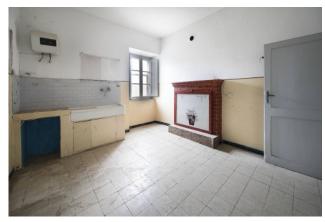

On the first floor we find a hallway which gives us access to a kitchen with fireplace, a bathroom, and 2 bedrooms.

On the second floor we find a hallway, a living room with fireplace and kitchenette, a utility room, a bathroom and 2 bedrooms. From the utility room it is possible to access the attic.