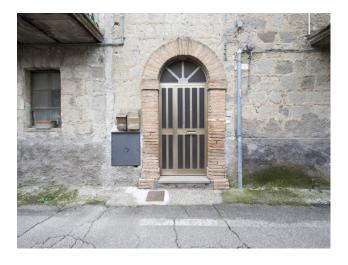

On the ground floor there are 3 large rooms and a basement. In 2 of these there is a fireplace and from one it is possible to access the private garden outside. Being to be restored, it is obvious that the destination of the rooms can be different.