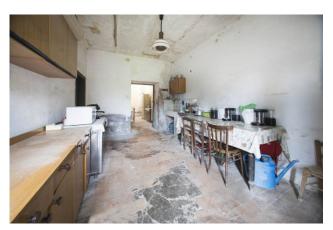

INTERIOR: The house measures approximately 250 m2 overall.

The building consists of 3 floors plus a fourth attic.

Each floor, given its internal conformation, can be considered as an independent building having its own access with respect to the staircase.

On the ground floor there are 3 large rooms and a basement. In 2 of these there is a fireplace and from one it is possible to access the private garden outside. Being to be restored, it is obvious that the destination of the rooms can be different.

On the first floor we find a hallway which gives us access to a kitchen with fireplace, a bathroom, and 2 bedrooms.

On the second floor we find a hallway, a living room with fireplace and kitchenette, a utility room, a bathroom and 2 bedrooms. From the utility room it is possible to access the attic.