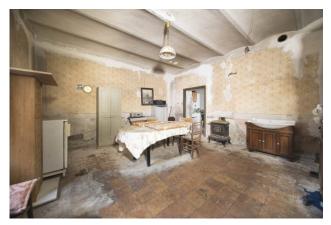

On the ground floor there are 3 large rooms and a basement. In 2 of these there is a fireplace and from one it is possible to access the private garden outside. Being to be restored, it is obvious that the destination of the rooms can be different.

On the first floor we find a hallway which gives us access to a kitchen with fireplace, a bathroom, and 2 bedrooms.

On the second floor we find a hallway, a living room with fireplace and kitchenette, a utility room, a bathroom and 2 bedrooms. From the utility room it is possible to access the attic.