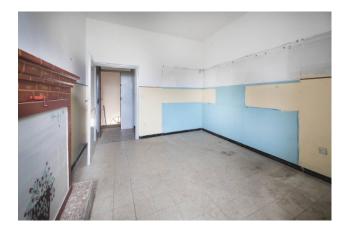

On the ground floor there are 3 large rooms and a basement. In 2 of these there is a fireplace and from one it is possible to access the private garden outside. Being to be restored, it is obvious that the destination of the rooms can be different.