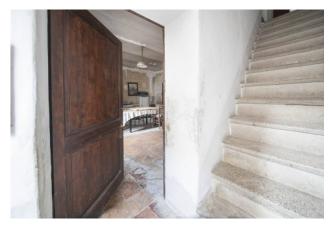

INTERIOR: The house measures approximately 250 m2 overall.

The building consists of 3 floors plus a fourth attic.

Each floor, given its internal conformation, can be considered as an independent building having its own access with respect to the staircase.

On the ground floor there are 3 large rooms and a basement. In 2 of these there is a fireplace and from one it is possible to access the private garden outside. Being to be restored, it is obvious that the destination of the rooms can be different.

EXTERIOR: The facade is in fair condition with exposed tuff, but with little effort it can return to its original splendor, giving the building an indisputable charm in perfect harmony with the place. The private garden enriches the property