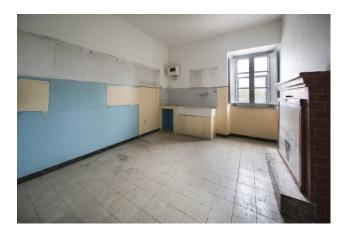

On the first floor we find a hallway which gives us access to a kitchen with fireplace, a bathroom, and 2 bedrooms.

On the second floor we find a hallway, a living room with fireplace and kitchenette, a utility room, a bathroom and 2 bedrooms. From the utility room it is possible to access the attic.