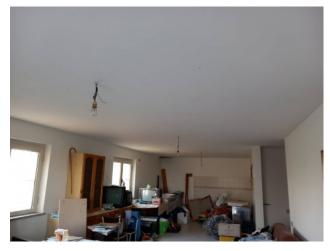

Ground floor, used as a deposit/warehouse, with various finished rooms and all the existing systems; Residential upper floor, currently in its raw state, with subdivisions still to be made; Additional 80 m2 usable in the attic.