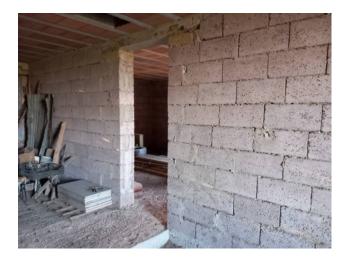

Ground floor, used as a deposit/warehouse, with various finished rooms and all the existing systems; Residential upper floor, currently in its raw state, with subdivisions still to be made; Additional 80 m2 usable in the attic.