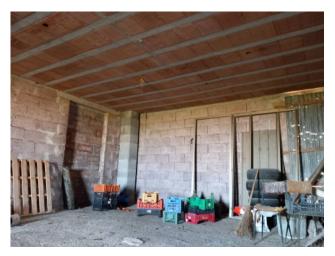

Ground floor, used as a deposit/warehouse, with various finished rooms and all the existing systems; Residential upper floor, currently in its raw state, with subdivisions still to be made; Additional 80 m2 usable in the attic.