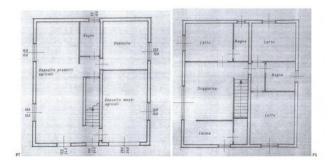

Ground floor, used as a deposit/warehouse, with various finished rooms and all the existing systems; Residential upper floor, currently in its raw state, with subdivisions still to be made; Additional 80 m2 usable in the attic.

## Features

| Property ID: CBI105-1492-235                     | Contract: Sale                     |
|--------------------------------------------------|------------------------------------|
| Categoria: Rustic/Farmhouse/Court                | Address: Località Pantacciano, Snc |
| Zip Code: 1017                                   | Municipality: Tuscania             |
| Total sqm: 210 sq.m.                             | Livable surface: 200.00            |
| Bedrooms: 2                                      | Bathrooms: 2                       |
| Rooms: 7                                         | Internal condition: Rustic         |
| Floor: Multi-Storey                              | Total floors: 2                    |
| Independent heating: Heating                     | Suitable for Students: Yes         |
| No architectural barriers: Yes                   | Date of construction: 1980         |
| Current Status: Available after the deed of sale | Garden: Private                    |
| Kitchen: Regular Kitchen                         | : Yes                              |
|                                                  |                                    |