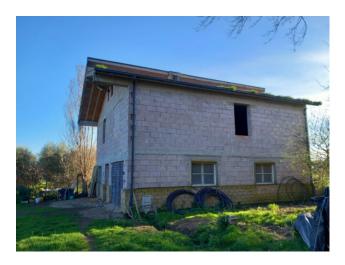

## 210 sq.m. | Bathrooms: 2 | Bedrooms: 2 | Rooms: 7

LAZIO - VITERBO - TUSCANIA RUSTIC/FARMHOUSE WITH COURT

COLDWELL BANKER

IMMOBILIARE NET/RE

Rustic country house with private outdoor area. The property of about 200 square meters, easily accessible and easily accessible, is composed as follows:

Ground floor, used as a deposit/warehouse, with various finished rooms and all the existing systems; Residential upper floor, currently in its raw state, with subdivisions still to be made; Additional 80 m2 usable in the attic.