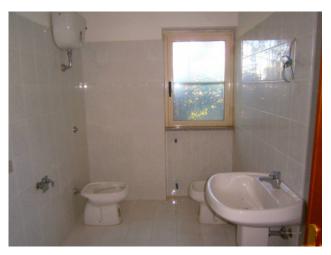

## Features

| Property ID: CBI105-1492-235                     | Contract: Sale                     |
|--------------------------------------------------|------------------------------------|
| Categoria: Rustic/Farmhouse/Court                | Address: Località Pantacciano, Snc |
| Zip Code: 1017                                   | Municipality: Tuscania             |
| Total sqm: 210 sq.m.                             | Livable surface: 200.00            |
| Bedrooms: 2                                      | Bathrooms: 2                       |
| Rooms: 7                                         | Internal condition: Rustic         |
| Floor: Multi-Storey                              | Total floors: 2                    |
| Independent heating: Heating                     | Suitable for Students: Yes         |
| No architectural barriers: Yes                   | Date of construction: 1980         |
| Current Status: Available after the deed of sale | Garden: Private                    |
| Kitchen: Regular Kitchen                         | : Yes                              |
|                                                  |                                    |