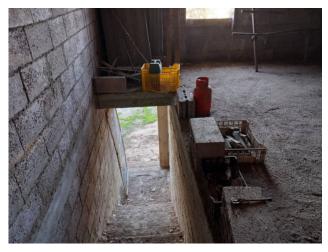

Ground floor, used as a deposit/warehouse, with various finished rooms and all the existing systems; Residential upper floor, currently in its raw state, with subdivisions still to be made; Additional 80 m2 usable in the attic.