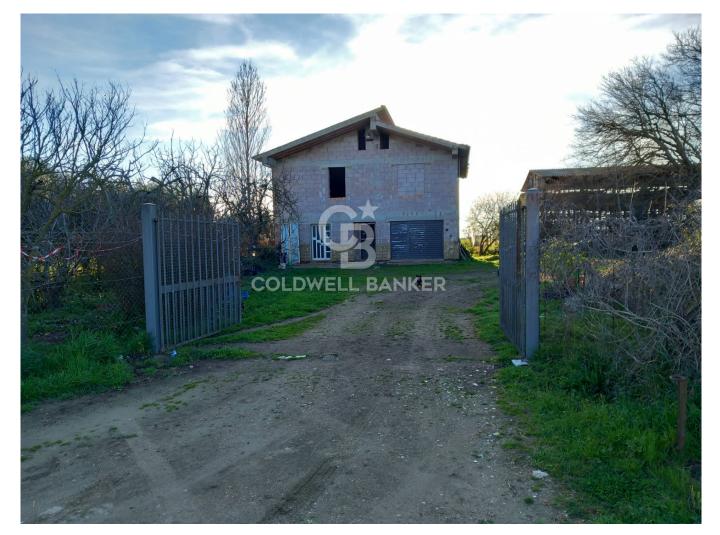

## 210 sq.m. | Bathrooms: 2 | Bedrooms: 2 | Rooms: 7

LAZIO - VITERBO - TUSCANIA RUSTIC/FARMHOUSE WITH COURT

COLDWELL BANKER

IMMOBILIARE NET/RE

Rustic country house with private outdoor area. The property of about 200 square meters, easily accessible and easily accessible, is composed as follows:

Ground floor, used as a deposit/warehouse, with various finished rooms and all the existing systems; Residential upper floor, currently in its raw state, with subdivisions still to be made; Additional 80 m2 usable in the attic.

Excellent for those who want to build their first home, or as a second country home. There is the possibility of adding additional land to the external area.

Distances in kilometers: 5 the center of Tuscania, 18 Viterbo, 30 the sea, 15 the lake, 93 Rome.