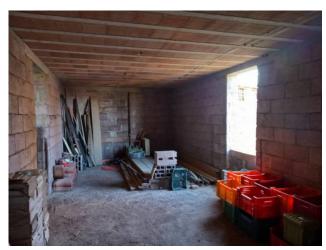

Ground floor, used as a deposit/warehouse, with various finished rooms and all the existing systems; Residential upper floor, currently in its raw state, with subdivisions still to be made; Additional 80 m2 usable in the attic.