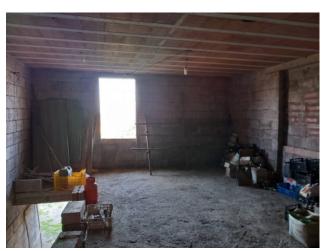

Ground floor, used as a deposit/warehouse, with various finished rooms and all the existing systems; Residential upper floor, currently in its raw state, with subdivisions still to be made; Additional 80 m2 usable in the attic.