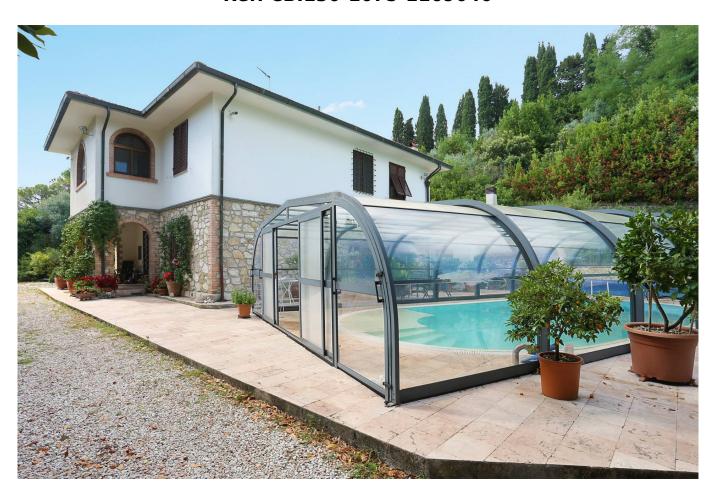

## WONDERFUL VILLA WITH POOL IN THE TUSCAN HILLS

You can choose safety and health by investing in this exclusive and unique property located in the Pisano Livornesi hills (17km from both Pisa and Livorno, 13km from Casciana Terme and 85km from Florence) immersed in an enchanting natural setting a few km from the sea and 15 /20 minutes from Pisa airport. Far from industrial sites, the place is pristine and healthy for the natural and detoxifying benefits it offers. The property consists of a 250 m2 villa renovated in 2006 and a 75 m2 terrace surrounded by native vegetation and 6 650 m2 of land

the swimming pool through external access. There is also independent external access to the tavern. There is a laundry room and additional appliances. On the side is the oval infinity pool with small beach and exedra steps, covered with a structure with sliding polycarbonate panels. The swimming pool can be heated up to 30 degrees in winter with an additional LPG boiler and solar panels. In the garden there are outbuildings serving the house, garden and swimming pool. Oven and barbecue.