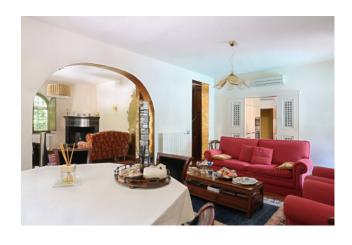

There are more than 60 plant species, some rare, which make this place a real botanical garden. Among these, a productive citrus grove with various cultivars.

The land, fenced around the entire perimeter, is equipped with numerous taps for taking the water from the aqueduct, from the wastewater phytodepuration plant and from a natural spring stream of probable Etruscan thermal origin. In the building, consisting of two floors above ground, we find: on the ground floor room with fireplace, lounge overlooking the pool with adjoining dining room, study room and bathroom with shower, Turkish bath, large fully furnished and equipped kitchen which leads to large tavern with antique fireplace and Finnish sauna for 3/4 people with internal access to the bathroom with shower/dressing room which also serves