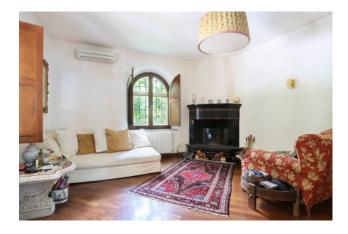

There are more than 60 plant species, some rare, which make this place a real botanical garden. Among these, a productive citrus grove with various cultivars.

The land, fenced around the entire perimeter, is equipped with numerous taps for taking the water from the aqueduct, from the wastewater phytodepuration plant and from a natural spring stream of probable Etruscan thermal origin. In the building, consisting of two floors above ground, we find: on the ground floor room with fireplace, lounge overlooking the pool with adjoining dining room, study room and bathroom with shower, Turkish bath, large fully furnished and equipped kitchen which leads to large tavern with antique fireplace and Finnish sauna for 3/4 people with internal access to the bathroom with shower/dressing room which also serves

The property, due to the layout of the entrances and services, lends itself to possible subdivision into two different housing units.

The heating of the two floors consists of 2 separate systems. Present air conditioning system with heat pump.