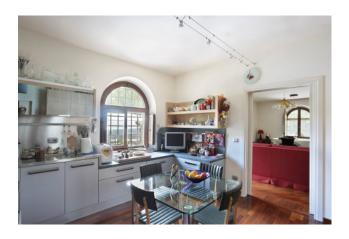

There are more than 60 plant species, some rare, which make this place a real botanical garden. Among these, a productive citrus grove with various cultivars.

The land, fenced around the entire perimeter, is equipped with numerous taps for taking the water from the aqueduct, from the wastewater phytodepuration plant and from a natural spring stream of probable Etruscan thermal origin. In the building, consisting of two floors above ground, we find: on the ground floor room with fireplace, lounge overlooking the pool with adjoining dining room, study room and bathroom with shower, Turkish bath, large fully furnished and equipped kitchen which leads to large tavern with antique fireplace and Finnish sauna for 3/4 people with internal access to the bathroom with shower/dressing room which also serves