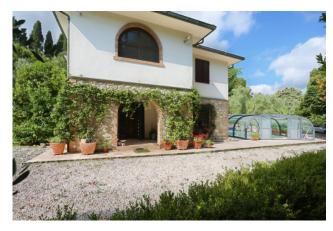

From the ground floor an internal mahogany staircase leads to the upper floor which is also accessible from an independent entrance accessible by car.

The first floor has direct access to the large terrace and consists of 3 large double bedrooms and 1 single bedroom with a bathroom suitable for the disabled and 2 further bathrooms.

The property, due to the layout of the entrances and services, lends itself to possible subdivision into two different housing units.

The heating of the two floors consists of 2 separate systems. Present air conditioning system with heat pump.