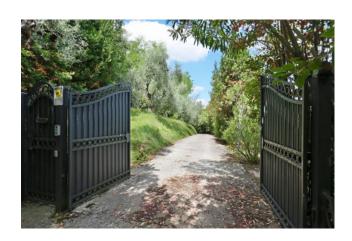

It is equipped with video surveillance and security systems (burglar alarm, shatterproof glass, etc.)

The property is accessed through an automated wrought iron gate, along an avenue surrounded by greenery, among olive groves (48 productive plants), flowering and fruit trees.