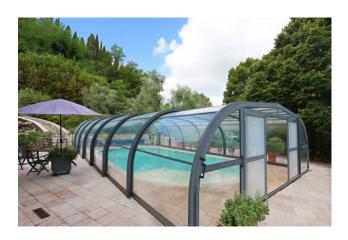

the swimming pool through external access. There is also independent external access to the tavern. There is a laundry room and additional appliances. On the side is the oval infinity pool with small beach and exedra steps, covered with a structure with sliding polycarbonate panels. The swimming pool can be heated up to 30 degrees in winter with an additional LPG boiler and solar panels. In the garden there are outbuildings serving the house, garden and swimming pool. Oven and barbecue.