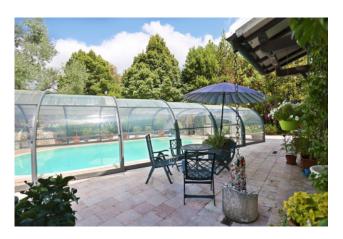

the swimming pool through external access. There is also independent external access to the tavern. There is a laundry room and additional appliances. On the side is the oval infinity pool with small beach and exedra steps, covered with a structure with sliding polycarbonate panels. The swimming pool can be heated up to 30 degrees in winter with an additional LPG boiler and solar panels. In the garden there are outbuildings serving the house, garden and swimming pool. Oven and barbecue.