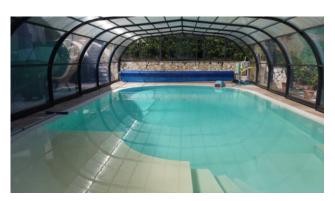

the swimming pool through external access. There is also independent external access to the tavern. There is a laundry room and additional appliances. On the side is the oval infinity pool with small beach and exedra steps, covered with a structure with sliding polycarbonate panels. The swimming pool can be heated up to 30 degrees in winter with an additional LPG boiler and solar panels. In the garden there are outbuildings serving the house, garden and swimming pool. Oven and barbecue.