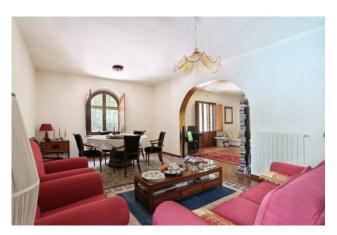

## WONDERFUL VILLA WITH POOL IN THE TUSCAN HILLS

You can choose safety and health by investing in this exclusive and unique property located in the Pisano Livornesi hills (17km from both Pisa and Livorno, 13km from Casciana Terme and 85km from Florence) immersed in an enchanting natural setting a few km from the sea and 15 /20 minutes from Pisa airport. Far from industrial sites, the place is pristine and healthy for the natural and detoxifying benefits it offers. The property consists of a 250 m2 villa renovated in 2006 and a 75 m2 terrace surrounded by native vegetation and 6 650 m2 of land

There are more than 60 plant species, some rare, which make this place a real botanical garden. Among these, a productive citrus grove with various cultivars.

The land, fenced around the entire perimeter, is equipped with numerous taps for taking the water from the aqueduct, from the wastewater phytodepuration plant and from a natural spring stream of probable Etruscan thermal origin. In the building, consisting of two floors above ground, we find: on the ground floor room with fireplace, lounge overlooking the pool with adjoining dining room, study room and bathroom with shower, Turkish bath, large fully furnished and equipped kitchen which leads to large tavern with antique fireplace and Finnish sauna for 3/4 people with internal access to the bathroom with shower/dressing room which also serves