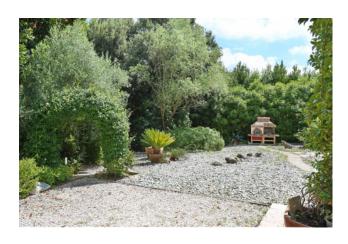

There are more than 60 plant species, some rare, which make this place a real botanical garden. Among these, a productive citrus grove with various cultivars.

The land, fenced around the entire perimeter, is equipped with numerous taps for taking the water from the aqueduct, from the wastewater phytodepuration plant and from a natural spring stream of probable Etruscan thermal origin. In the building, consisting of two floors above ground, we find: on the ground floor room with fireplace, lounge overlooking the pool with adjoining dining room, study room and bathroom with shower, Turkish bath, large fully furnished and equipped kitchen which leads to large tavern with antique fireplace and Finnish sauna for 3/4 people with internal access to the bathroom with shower/dressing room which also serves