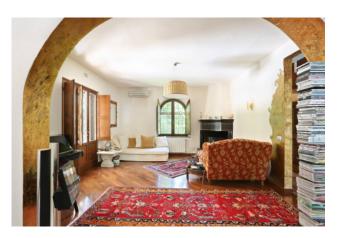

There are more than 60 plant species, some rare, which make this place a real botanical garden. Among these, a productive citrus grove with various cultivars.

The land, fenced around the entire perimeter, is equipped with numerous taps for taking the water from the aqueduct, from the wastewater phytodepuration plant and from a natural spring stream of probable Etruscan thermal origin. In the building, consisting of two floors above ground, we find: on the ground floor room with fireplace, lounge overlooking the pool with adjoining dining room, study room and bathroom with shower, Turkish bath, large fully furnished and equipped kitchen which leads to large tavern with antique fireplace and Finnish sauna for 3/4 people with internal access to the bathroom with shower/dressing room which also serves