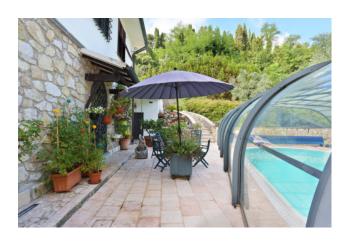

the swimming pool through external access. There is also independent external access to the tavern. There is a laundry room and additional appliances. On the side is the oval infinity pool with small beach and exedra steps, covered with a structure with sliding polycarbonate panels. The swimming pool can be heated up to 30 degrees in winter with an additional LPG boiler and solar panels. In the garden there are outbuildings serving the house, garden and swimming pool. Oven and barbecue.