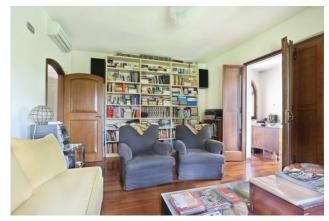

There are more than 60 plant species, some rare, which make this place a real botanical garden. Among these, a productive citrus grove with various cultivars.

The land, fenced around the entire perimeter, is equipped with numerous taps for taking the water from the aqueduct, from the wastewater phytodepuration plant and from a natural spring stream of probable Etruscan thermal origin. In the building, consisting of two floors above ground, we find: on the ground floor room with fireplace, lounge overlooking the pool with adjoining dining room, study room and bathroom with shower, Turkish bath, large fully furnished and equipped kitchen which leads to large tavern with antique fireplace and Finnish sauna for 3/4 people with internal access to the bathroom with shower/dressing room which also serves