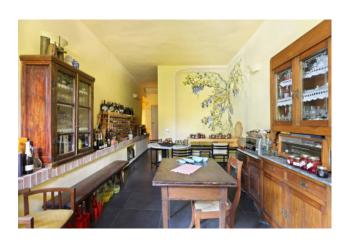

There are more than 60 plant species, some rare, which make this place a real botanical garden. Among these, a productive citrus grove with various cultivars.

The land, fenced around the entire perimeter, is equipped with numerous taps for taking the water from the aqueduct, from the wastewater phytodepuration plant and from a natural spring stream of probable Etruscan thermal origin. In the building, consisting of two floors above ground, we find: on the ground floor room with fireplace, lounge overlooking the pool with adjoining dining room, study room and bathroom with shower, Turkish bath, large fully furnished and equipped kitchen which leads to large tavern with antique fireplace and Finnish sauna for 3/4 people with internal access to the bathroom with shower/dressing room which also serves