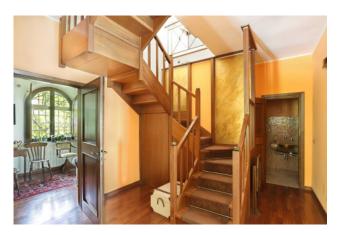

From the ground floor an internal mahogany staircase leads to the upper floor which is also accessible from an independent entrance accessible by car.

The first floor has direct access to the large terrace and consists of 3 large double bedrooms and 1 single bedroom with a bathroom suitable for the disabled and 2 further bathrooms.