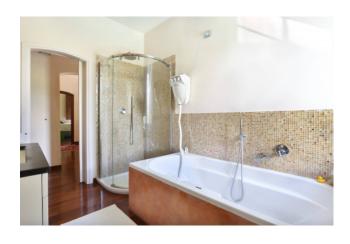

From the ground floor an internal mahogany staircase leads to the upper floor which is also accessible from an independent entrance accessible by car.

The first floor has direct access to the large terrace and consists of 3 large double bedrooms and 1 single bedroom with a bathroom suitable for the disabled and 2 further bathrooms.