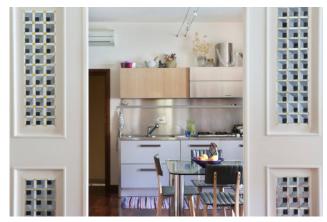

There are more than 60 plant species, some rare, which make this place a real botanical garden. Among these, a productive citrus grove with various cultivars.

The land, fenced around the entire perimeter, is equipped with numerous taps for taking the water from the aqueduct, from the wastewater phytodepuration plant and from a natural spring stream of probable Etruscan thermal origin. In the building, consisting of two floors above ground, we find: on the ground floor room with fireplace, lounge overlooking the pool with adjoining dining room, study room and bathroom with shower, Turkish bath, large fully furnished and equipped kitchen which leads to large tavern with antique fireplace and Finnish sauna for 3/4 people with internal access to the bathroom with shower/dressing room which also serves