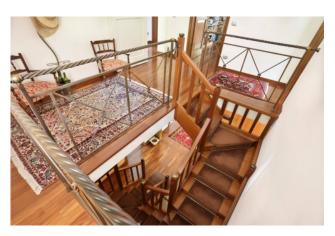

From the ground floor an internal mahogany staircase leads to the upper floor which is also accessible from an independent entrance accessible by car.

The first floor has direct access to the large terrace and consists of 3 large double bedrooms and 1 single bedroom with a bathroom suitable for the disabled and 2 further bathrooms.