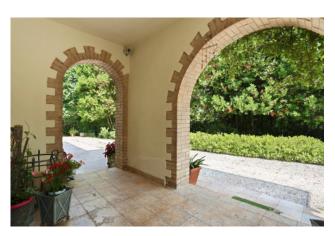

It is equipped with video surveillance and security systems (burglar alarm, shatterproof glass, etc.)

The property is accessed through an automated wrought iron gate, along an avenue surrounded by greenery, among olive groves (48 productive plants), flowering and fruit trees.