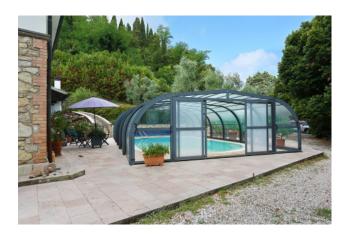

the swimming pool through external access. There is also independent external access to the tavern. There is a laundry room and additional appliances. On the side is the oval infinity pool with small beach and exedra steps, covered with a structure with sliding polycarbonate panels. The swimming pool can be heated up to 30 degrees in winter with an additional LPG boiler and solar panels. In the garden there are outbuildings serving the house, garden and swimming pool. Oven and barbecue.