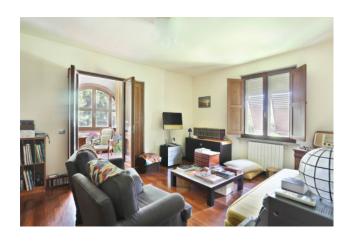

There are more than 60 plant species, some rare, which make this place a real botanical garden. Among these, a productive citrus grove with various cultivars.

The land, fenced around the entire perimeter, is equipped with numerous taps for taking the water from the aqueduct, from the wastewater phytodepuration plant and from a natural spring stream of probable Etruscan thermal origin. In the building, consisting of two floors above ground, we find: on the ground floor room with fireplace, lounge overlooking the pool with adjoining dining room, study room and bathroom with shower, Turkish bath, large fully furnished and equipped kitchen which leads to large tavern with antique fireplace and Finnish sauna for 3/4 people with internal access to the bathroom with shower/dressing room which also serves