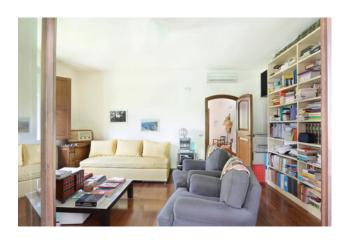

There are more than 60 plant species, some rare, which make this place a real botanical garden. Among these, a productive citrus grove with various cultivars.

The land, fenced around the entire perimeter, is equipped with numerous taps for taking the water from the aqueduct, from the wastewater phytodepuration plant and from a natural spring stream of probable Etruscan thermal origin. In the building, consisting of two floors above ground, we find: on the ground floor room with fireplace, lounge overlooking the pool with adjoining dining room, study room and bathroom with shower, Turkish bath, large fully furnished and equipped kitchen which leads to large tavern with antique fireplace and Finnish sauna for 3/4 people with internal access to the bathroom with shower/dressing room which also serves

From the ground floor an internal mahogany staircase leads to the upper floor which is also accessible from an independent entrance accessible by car.

The first floor has direct access to the large terrace and consists of 3 large double bedrooms and 1 single bedroom with a bathroom suitable for the disabled and 2 further bathrooms.