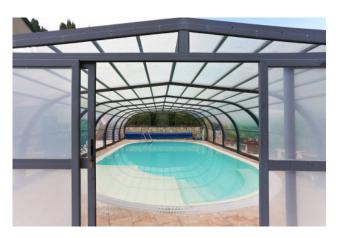

the swimming pool through external access. There is also independent external access to the tavern. There is a laundry room and additional appliances. On the side is the oval infinity pool with small beach and exedra steps, covered with a structure with sliding polycarbonate panels. The swimming pool can be heated up to 30 degrees in winter with an additional LPG boiler and solar panels. In the garden there are outbuildings serving the house, garden and swimming pool. Oven and barbecue.