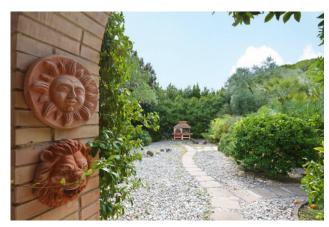

It is equipped with video surveillance and security systems (burglar alarm, shatterproof glass, etc.)

The property is accessed through an automated wrought iron gate, along an avenue surrounded by greenery, among olive groves (48 productive plants), flowering and fruit trees.

There are more than 60 plant species, some rare, which make this place a real botanical garden. Among these, a productive citrus grove with various cultivars.

The land, fenced around the entire perimeter, is equipped with numerous taps for taking the water from the aqueduct, from the wastewater phytodepuration plant and from a natural spring stream of probable Etruscan thermal origin. In the building, consisting of two floors above ground, we find: on the ground floor room with fireplace, lounge overlooking the pool with adjoining dining room, study room and bathroom with shower, Turkish bath, large fully furnished and equipped kitchen which leads to large tavern with antique fireplace and Finnish sauna for 3/4 people with internal access to the bathroom with shower/dressing room which also serves