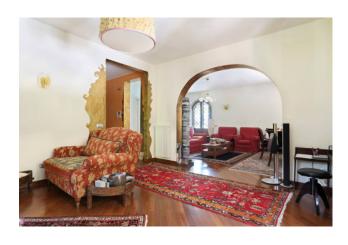

There are more than 60 plant species, some rare, which make this place a real botanical garden. Among these, a productive citrus grove with various cultivars.

The land, fenced around the entire perimeter, is equipped with numerous taps for taking the water from the aqueduct, from the wastewater phytodepuration plant and from a natural spring stream of probable Etruscan thermal origin. In the building, consisting of two floors above ground, we find: on the ground floor room with fireplace, lounge overlooking the pool with adjoining dining room, study room and bathroom with shower, Turkish bath, large fully furnished and equipped kitchen which leads to large tavern with antique fireplace and Finnish sauna for 3/4 people with internal access to the bathroom with shower/dressing room which also serves