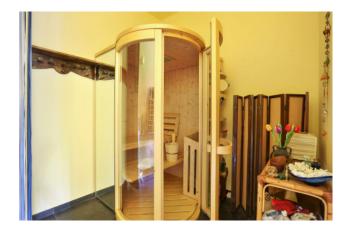

There are more than 60 plant species, some rare, which make this place a real botanical garden. Among these, a productive citrus grove with various cultivars.

The land, fenced around the entire perimeter, is equipped with numerous taps for taking the water from the aqueduct, from the wastewater phytodepuration plant and from a natural spring stream of probable Etruscan thermal origin. In the building, consisting of two floors above ground, we find: on the ground floor room with fireplace, lounge overlooking the pool with adjoining dining room, study room and bathroom with shower, Turkish bath, large fully furnished and equipped kitchen which leads to large tavern with antique fireplace and Finnish sauna for 3/4 people with internal access to the bathroom with shower/dressing room which also serves