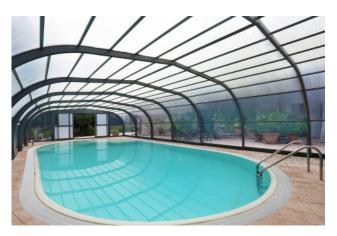

the swimming pool through external access. There is also independent external access to the tavern. There is a laundry room and additional appliances. On the side is the oval infinity pool with small beach and exedra steps, covered with a structure with sliding polycarbonate panels. The swimming pool can be heated up to 30 degrees in winter with an additional LPG boiler and solar panels. In the garden there are outbuildings serving the house, garden and swimming pool. Oven and barbecue.