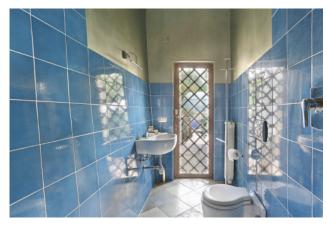

There are more than 60 plant species, some rare, which make this place a real botanical garden. Among these, a productive citrus grove with various cultivars.

The land, fenced around the entire perimeter, is equipped with numerous taps for taking the water from the aqueduct, from the wastewater phytodepuration plant and from a natural spring stream of probable Etruscan thermal origin. In the building, consisting of two floors above ground, we find: on the ground floor room with fireplace, lounge overlooking the pool with adjoining dining room, study room and bathroom with shower, Turkish bath, large fully furnished and equipped kitchen which leads to large tavern with antique fireplace and Finnish sauna for 3/4 people with internal access to the bathroom with shower/dressing room which also serves