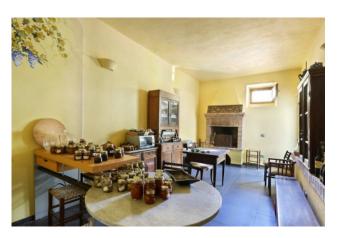

There are more than 60 plant species, some rare, which make this place a real botanical garden. Among these, a productive citrus grove with various cultivars.

The land, fenced around the entire perimeter, is equipped with numerous taps for taking the water from the aqueduct, from the wastewater phytodepuration plant and from a natural spring stream of probable Etruscan thermal origin. In the building, consisting of two floors above ground, we find: on the ground floor room with fireplace, lounge overlooking the pool with adjoining dining room, study room and bathroom with shower, Turkish bath, large fully furnished and equipped kitchen which leads to large tavern with antique fireplace and Finnish sauna for 3/4 people with internal access to the bathroom with shower/dressing room which also serves