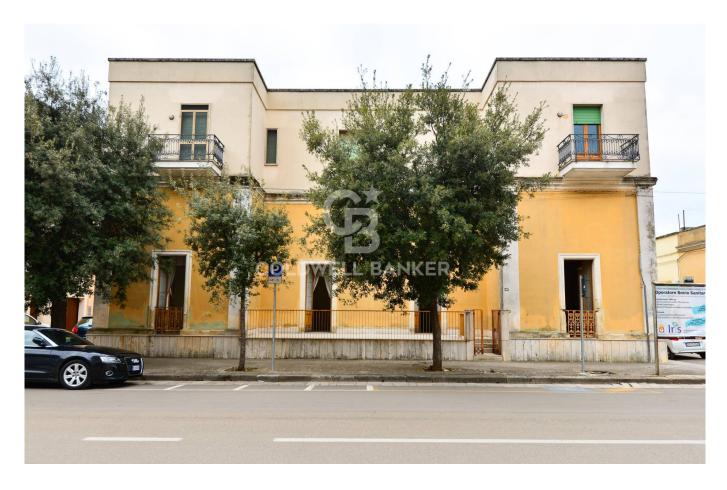

## 315 sq.m. | Bathrooms: 1 | Bedrooms: 4 | Rooms: 8

PUGLIA - SALENTO - COPERTINO

In Copertino, a few meters from the historic center, in a very central position, we are pleased to offer for sale the ground floor of a building dating back to the early 1900s. The property, of approximately 250 square meters of walkable space, boasts wonderful ribbed and star vaults with period frescoes that add a touch of elegance and history. The cement floors typical of the era capture the authentic atmosphere. These particularities offer a rare opportunity for those looking for a unique property which, with its well-preserved original features, represents a true gem.

The main access to the property is on the central Via Roma with shops, schools and public buildings in the immediate vicinity.

From a corridor you have access to the living area consisting of a living room, a study and a lounge.

Municipal office

Gruppo Bodini □LECCE - Via 95 Reggimento Fanteria, 11 □MAGLIE - Via Trento e Trieste, 22 □GALLIPOLI - Corso Roma, 7

- 73100 Lecce (LE) Copertino is 14 km from Lecce, just 12 km from the nearest beaches of Salento and about 80 km from Brindisi Airport (+39) 0832 099369