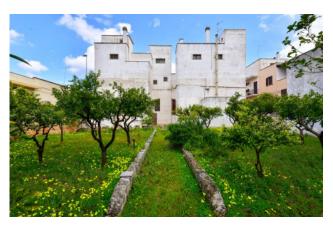

The 220 m2 rear garden is an oasis of tranquility with fruit trees and ornamental plants. It is the perfect place to relax outdoors or organize special events and there is the possibility of building a swimming pool.

Thanks to its three separate entrances, this house can be transformed into a prestigious private residence or a one-of-a-kind commercial space. The possibilities are endless.

Adjacent to the garden there is another plot of building land of another 250 m2 which, if desired, can be annexed either to increase the surface area of the garden or to build a second home, thus making the initial investment particularly advantageous.