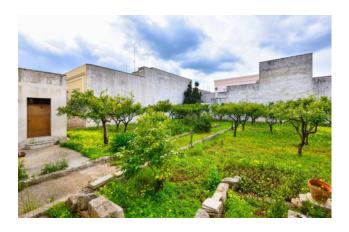

The 220 m2 rear garden is an oasis of tranquility with fruit trees and ornamental plants. It is the perfect place to relax outdoors or organize special events and there is the possibility of building a swimming pool.

Thanks to its three separate entrances, this house can be transformed into a prestigious private residence or a one-of-a-kind commercial space. The possibilities are endless.

Adjacent to the garden there is another plot of building land of another 250 m2 which, if desired, can be annexed either to increase the surface area of the garden or to build a second home, thus making the initial investment particularly advantageous.