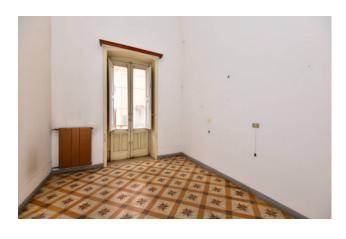

## 315 sq.m. | Bathrooms: 1 | Bedrooms: 4 | Rooms: 8

PUGLIA - SALENTO - COPERTINO

In Copertino, a few meters from the historic center, in a very central position, we are pleased to offer for sale the ground floor of a building dating back to the early 1900s. The property, of approximately 250 square meters of walkable space, boasts wonderful ribbed and star vaults with period frescoes that add a touch of elegance and history. The cement floors typical of the era capture the authentic atmosphere. These particularities offer a rare opportunity for those looking for a unique property which, with its well-preserved original features, represents a true gem.

The property is equipped with a very large kitchen with period elements, including a fireplace.

The sleeping area is well separated, consisting of 4 bedrooms and a bathroom.

With a surface area of approximately 250m2, this property offers enough space to suit your needs and is ideal for a large family or to create a unique space.