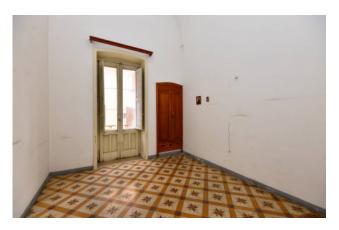

## 315 sq.m. | Bathrooms: 1 | Bedrooms: 4 | Rooms: 8

PUGLIA - SALENTO - COPERTINO

In Copertino, a few meters from the historic center, in a very central position, we are pleased to offer for sale the ground floor of a building dating back to the early 1900s. The property, of approximately 250 square meters of walkable space, boasts wonderful ribbed and star vaults with period frescoes that add a touch of elegance and history. The cement floors typical of the era capture the authentic atmosphere. These particularities offer a rare opportunity for those looking for a unique property which, with its well-preserved original features, represents a true gem.

The property is equipped with a very large kitchen with period elements, including a fireplace.

The sleeping area is well separated, consisting of 4 bedrooms and a bathroom.

With a surface area of approximately 250m2, this property offers enough space to suit your needs and is ideal for a large family or to create a unique space.