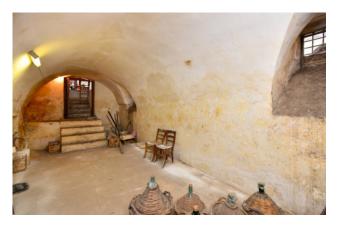

## 315 sq.m. | Bathrooms: 1 | Bedrooms: 4 | Rooms: 8

PUGLIA - SALENTO - COPERTINO

In Copertino, a few meters from the historic center, in a very central position, we are pleased to offer for sale the ground floor of a building dating back to the early 1900s. The property, of approximately 250 square meters of walkable space, boasts wonderful ribbed and star vaults with period frescoes that add a touch of elegance and history. The cement floors typical of the era capture the authentic atmosphere. These particularities offer a rare opportunity for those looking for a unique property which, with its well-preserved original features, represents a true gem.

The property is equipped with a very large kitchen with period elements, including a fireplace.

The sleeping area is well separated, consisting of 4 bedrooms and a bathroom.

With a surface area of approximately 250m2, this property offers enough space to suit your needs and is ideal for a large family or to create a unique space.

| Certification                                                         |                                                  |
|-----------------------------------------------------------------------|--------------------------------------------------|
| Energy Class: G                                                       |                                                  |
| Features                                                              |                                                  |
| Property ID: CBI069-553-132249                                        | Contract: Sale                                   |
| Categoria: Indipendent house                                          | Address: Via Roma                                |
| Zip Code: 73043                                                       | Municipality: Copertino                          |
| Total sqm: 315 sq.m.                                                  | Livable surface: 285.00                          |
| Bedrooms: 4                                                           | Bathrooms: 1                                     |
| Rooms: 8                                                              | Internal condition: To be renovated              |
| Floor: Ground Floor                                                   | Total floors: 2                                  |
| Independent heating: Heating                                          | Parking space: Carport                           |
| Date of construction: 1905                                            | Current Status: Available after the deed of sale |
| Garden: Private, 220 sq.m.                                            | Sea distance: 15.000 meter                       |
| Kitchen: Regular Kitchen                                              | Garage: for one car                              |
| Cellar : 6 [                                                          | Fireplace                                        |
| Electric system : Compliant with the building regulations of the time | Wooden fixtures                                  |
| Airport distance                                                      | Shops distance or nearest city                   |
| Summary description                                                   |                                                  |
| Nearby                                                                |                                                  |
| Gyms                                                                  | Beauty centres                                   |
| Soccer fields                                                         | Sport centres                                    |
| Tennis courts                                                         | Cycle paths                                      |
| Playgrounds                                                           | Rail station                                     |
| Public transports                                                     | Nursery school                                   |
| Primary schools                                                       | Secondary schools                                |
| High school                                                           | Bar                                              |
| Post offices                                                          | Shopping centres                                 |
|                                                                       |                                                  |