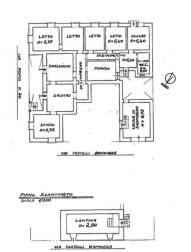

## 315 sq.m. | Bathrooms: 1 | Bedrooms: 4 | Rooms: 8

PUGLIA - SALENTO - COPERTINO

In Copertino, a few meters from the historic center, in a very central position, we are pleased to offer for sale the ground floor of a building dating back to the early 1900s. The property, of approximately 250 square meters of walkable space, boasts wonderful ribbed and star vaults with period frescoes that add a touch of elegance and history. The cement floors typical of the era capture the authentic atmosphere. These particularities offer a rare opportunity for those looking for a unique property which, with its well-preserved original features, represents a true gem.

The main access to the property is on the central Via Roma with shops, schools and public buildings in the immediate vicinity.

From a corridor you have access to the living area consisting of a living room, a study and a lounge.

The property is equipped with a very large kitchen with period elements, including a fireplace.

The sleeping area is well separated, consisting of 4 bedrooms and a bathroom.

With a surface area of approximately 250m2, this property offers enough space to suit your needs and is ideal for a large family or to create a unique space.

| Certification                                                         |                                                  |
|-----------------------------------------------------------------------|--------------------------------------------------|
| Energy Class: G                                                       |                                                  |
| Features                                                              |                                                  |
| Property ID: CBI069-553-132249                                        | Contract: Sale                                   |
| Categoria: Indipendent house                                          | Address: Via Roma                                |
| Zip Code: 73043                                                       | Municipality: Copertino                          |
| Total sqm: 315 sq.m.                                                  | Livable surface: 285.00                          |
| Bedrooms: 4                                                           | Bathrooms: 1                                     |
| Rooms: 8                                                              | Internal condition: To be renovated              |
| Floor: Ground Floor                                                   | Total floors: 2                                  |
| Independent heating: Heating                                          | Parking space: Carport                           |
| Date of construction: 1905                                            | Current Status: Available after the deed of sale |
| Garden: Private, 220 sq.m.                                            | Sea distance: 15.000 meter                       |
| Kitchen: Regular Kitchen                                              | Garage: for one car                              |
| Cellar : 6 [                                                          | Fireplace                                        |
| Electric system : Compliant with the building regulations of the time | Wooden fixtures                                  |
| Airport distance                                                      | Shops distance or nearest city                   |
| Summary description                                                   |                                                  |
| Nearby                                                                |                                                  |
| Gyms                                                                  | Beauty centres                                   |
| Soccer fields                                                         | Sport centres                                    |
| Tennis courts                                                         | Cycle paths                                      |
| Playgrounds                                                           | Rail station                                     |
| Public transports                                                     | Nursery school                                   |
| Primary schools                                                       | Secondary schools                                |
| High school                                                           | Bar                                              |
| Post offices                                                          | Shopping centres                                 |
|                                                                       |                                                  |