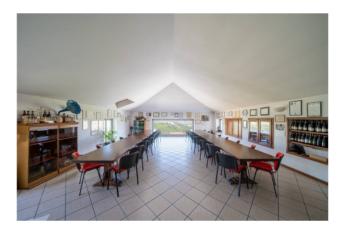

## 800 sq.m.

Prestigious winery for sale with an annual production of around 130,000 bottles of high quality wine. The winery is located in a privileged position, in the heart of a renowned Italian wine-growing area of the Langhe, famous for the production of prestigious and world-famous wines. The total area of the company is about 17.0 ha of vineyards in different bodies and exposures all in full production divided into owned vineyards of about 11.0 ha and rented vineyards of about 7 ha. It develops for about 1500 square meters in and above ground and is recently built and includes: the offices, the processing and refinement areas two houses of 200 square meters each the external square of about 2000 square meters and the surrounding green area of about 4000 square meters. The cellar is equipped with the latest technology for wine production, including stainless steel fermentation vats, winemaking machines and wine aging equipment. The cellar also has two large tasting rooms and an exhibition area, where every year thousands of customers stop to taste the wines produced and to visit the cellar. The company has a solid reputation in the market and a loyal clientele, both nationally and internationally. The winery has received numerous awards and recognitions for the quality of its wines and enjoys an excellent position in the world of wine.