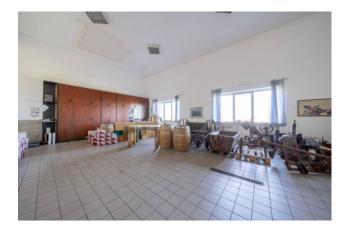

## 800 sq.m.

Prestigious winery for sale with an annual production of around 130,000 bottles of high quality wine. The winery is located in a privileged position, in the heart of a renowned Italian wine-growing area of the Langhe, famous for the production of prestigious and world-famous wines. The total area of the company is about 17.0 ha of vineyards in different bodies and exposures all in full production divided into owned vineyards of about 11.0 ha and rented vineyards of about 7 ha. It develops for about 1500 square meters in and above ground and is recently built and includes: the offices, the processing and refinement areas two houses of 200 square meters each the external square of about 2000 square meters and the surrounding green area of about 4000 square meters. The cellar is equipped with the latest technology for wine production, including stainless steel fermentation vats, winemaking machines and wine aging equipment. The cellar also has two large tasting rooms and an exhibition area, where every year thousands of customers stop to taste the wines produced and to visit the cellar. The company has a solid reputation in the market and a loyal clientele, both nationally and internationally. The winery has received numerous awards and recognitions for the quality of its wines and enjoys an excellent position in the world of wine.