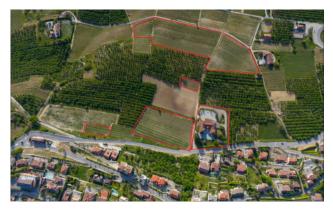

## 800 sq.m.

Prestigious winery for sale with an annual production of around 130,000 bottles of high quality wine. The winery is located in a privileged position, in the heart of a renowned Italian wine-growing area of the Langhe, famous for the production of prestigious and world-famous wines. The total area of the company is about 17.0 ha of vineyards in different bodies and exposures all in full production divided into owned vineyards of about 11.0 ha and rented vineyards of about 7 ha. It develops for about 1500 square meters in and above ground and is recently built and includes: the offices, the processing and refinement areas two houses of 200 square meters each the external square of about 2000 square meters and the surrounding green area of about 4000 square meters. The cellar is equipped with the latest technology for wine production, including stainless steel fermentation vats, winemaking machines and wine aging equipment. The cellar also has two large tasting rooms and an exhibition area, where every year thousands of customers stop to taste the wines produced and to visit the cellar. The company has a solid reputation in the market and a loyal clientele, both nationally and internationally. The winery has received numerous awards and recognitions for the quality of its wines and enjoys an excellent position in the world of wine.