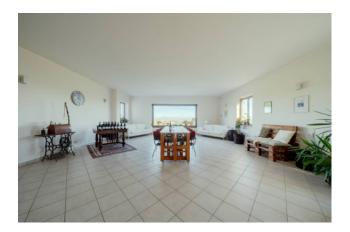

## 800 sq.m.

Prestigious winery for sale with an annual production of around 130,000 bottles of high quality wine. The winery is located in a privileged position, in the heart of a renowned Italian wine-growing area of the Langhe, famous for the production of prestigious and world-famous wines. The total area of the company is about 17.0 ha of vineyards in different bodies and exposures all in full production divided into owned vineyards of about 11.0 ha and rented vineyards of about 7 ha. It develops for about 1500 square meters in and above ground and is recently built and includes: the offices, the processing and refinement areas two houses of 200 square meters each the external square of about 2000 square meters and the surrounding green area of about 4000 square meters. The cellar is equipped with the latest technology for wine production, including stainless steel fermentation vats, winemaking machines and wine aging equipment. The cellar also has two large tasting rooms and an exhibition area, where every year thousands of customers stop to taste the wines produced and to visit the cellar. The company has a solid reputation in the market and a loyal clientele, both nationally and internationally. The winery has received numerous awards and recognitions for the quality of its wines and enjoys an excellent position in the world of wine.