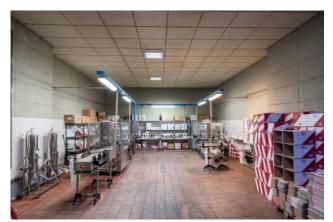

## 800 sq.m.

Prestigious winery for sale with an annual production of around 130,000 bottles of high quality wine. The winery is located in a privileged position, in the heart of a renowned Italian wine-growing area of the Langhe, famous for the production of prestigious and world-famous wines. The total area of the company is about 17.0 ha of vineyards in different bodies and exposures all in full production divided into owned vineyards of about 11.0 ha and rented vineyards of about 7 ha. It develops for about 1500 square meters in and above ground and is recently built and includes: the offices, the processing and refinement areas two houses of 200 square meters each the external square of about 2000 square meters and the surrounding green area of about 4000 square meters. The cellar is equipped with the latest technology for wine production, including stainless steel fermentation vats, winemaking machines and wine aging equipment. The cellar also has two large tasting rooms and an exhibition area, where every year thousands of customers stop to taste the wines produced and to visit the cellar. The company has a solid reputation in the market and a loyal clientele, both nationally and internationally. The winery has received numerous awards and recognitions for the quality of its wines and enjoys an excellent position in the world of wine.