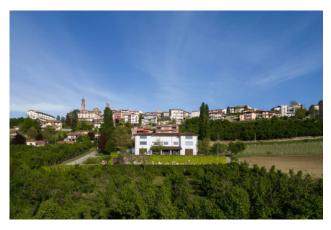

## 800 sq.m.

Prestigious winery for sale with an annual production of around 130,000 bottles of high quality wine. The winery is located in a privileged position, in the heart of a renowned Italian wine-growing area of the Langhe, famous for the production of prestigious and world-famous wines. The total area of the company is about 17.0 ha of vineyards in different bodies and exposures all in full production divided into owned vineyards of about 11.0 ha and rented vineyards of about 7 ha. It develops for about 1500 square meters in and above ground and is recently built and includes: the offices, the processing and refinement areas two houses of 200 square meters each the external square of about 2000 square meters and the surrounding green area of about 4000 square meters. The cellar is equipped with the latest technology for wine production, including stainless steel fermentation vats, winemaking machines and wine aging equipment. The cellar also has two large tasting rooms and an exhibition area, where every year thousands of customers stop to taste the wines produced and to visit the cellar. The company has a solid reputation in the market and a loyal clientele, both nationally and internationally. The winery has received numerous awards and recognitions for the quality of its wines and enjoys an excellent position in the world of wine.