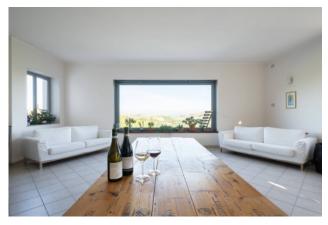

## 800 sq.m.

Prestigious winery for sale with an annual production of around 130,000 bottles of high quality wine. The winery is located in a privileged position, in the heart of a renowned Italian wine-growing area of the Langhe, famous for the production of prestigious and world-famous wines. The total area of the company is about 17.0 ha of vineyards in different bodies and exposures all in full production divided into owned vineyards of about 11.0 ha and rented vineyards of about 7 ha. It develops for about 1500 square meters in and above ground and is recently built and includes: the offices, the processing and refinement areas two houses of 200 square meters each the external square of about 2000 square meters and the surrounding green area of about 4000 square meters. The cellar is equipped with the latest technology for wine production, including stainless steel fermentation vats, winemaking machines and wine aging equipment. The cellar also has two large tasting rooms and an exhibition area, where every year thousands of customers stop to taste the wines produced and to visit the cellar. The company has a solid reputation in the market and a loyal clientele, both nationally and internationally. The winery has received numerous awards and recognitions for the quality of its wines and enjoys an excellent position in the world of wine.