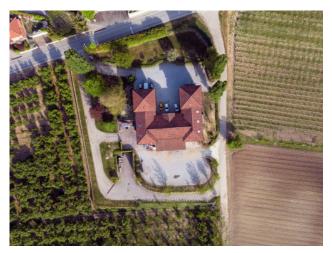

## 800 sq.m.

Prestigious winery for sale with an annual production of around 130,000 bottles of high quality wine. The winery is located in a privileged position, in the heart of a renowned Italian wine-growing area of the Langhe, famous for the production of prestigious and world-famous wines. The total area of the company is about 17.0 ha of vineyards in different bodies and exposures all in full production divided into owned vineyards of about 11.0 ha and rented vineyards of about 7 ha. It develops for about 1500 square meters in and above ground and is recently built and includes: the offices, the processing and refinement areas two houses of 200 square meters each the external square of about 2000 square meters and the surrounding green area of about 4000 square meters. The cellar is equipped with the latest technology for wine production, including stainless steel fermentation vats, winemaking machines and wine aging equipment. The cellar also has two large tasting rooms and an exhibition area, where every year thousands of customers stop to taste the wines produced and to visit the cellar. The company has a solid reputation in the market and a loyal clientele, both nationally and internationally. The winery has received numerous awards and recognitions for the quality of its wines and enjoys an excellent position in the world of wine.