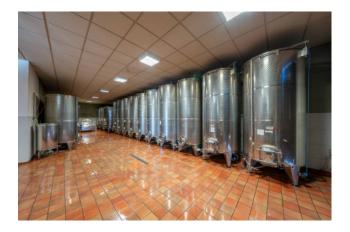

## 800 sq.m.

Prestigious winery for sale with an annual production of around 130,000 bottles of high quality wine. The winery is located in a privileged position, in the heart of a renowned Italian wine-growing area of the Langhe, famous for the production of prestigious and world-famous wines. The total area of the company is about 17.0 ha of vineyards in different bodies and exposures all in full production divided into owned vineyards of about 11.0 ha and rented vineyards of about 7 ha. It develops for about 1500 square meters in and above ground and is recently built and includes: the offices, the processing and refinement areas two houses of 200 square meters each the external square of about 2000 square meters and the surrounding green area of about 4000 square meters. The cellar is equipped with the latest technology for wine production, including stainless steel fermentation vats, winemaking machines and wine aging equipment. The cellar also has two large tasting rooms and an exhibition area, where every year thousands of customers stop to taste the wines produced and to visit the cellar. The company has a solid reputation in the market and a loyal clientele, both nationally and internationally. The winery has received numerous awards and recognitions for the quality of its wines and enjoys an excellent position in the world of wine.