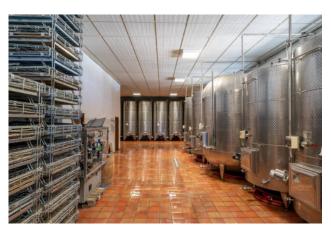

## 800 sq.m.

Prestigious winery for sale with an annual production of around 130,000 bottles of high quality wine. The winery is located in a privileged position, in the heart of a renowned Italian wine-growing area of the Langhe, famous for the production of prestigious and world-famous wines. The total area of the company is about 17.0 ha of vineyards in different bodies and exposures all in full production divided into owned vineyards of about 11.0 ha and rented vineyards of about 7 ha. It develops for about 1500 square meters in and above ground and is recently built and includes: the offices, the processing and refinement areas two houses of 200 square meters each the external square of about 2000 square meters and the surrounding green area of about 4000 square meters. The cellar is equipped with the latest technology for wine production, including stainless steel fermentation vats, winemaking machines and wine aging equipment. The cellar also has two large tasting rooms and an exhibition area, where every year thousands of customers stop to taste the wines produced and to visit the cellar. The company has a solid reputation in the market and a loyal clientele, both nationally and internationally. The winery has received numerous awards and recognitions for the quality of its wines and enjoys an excellent position in the world of wine.