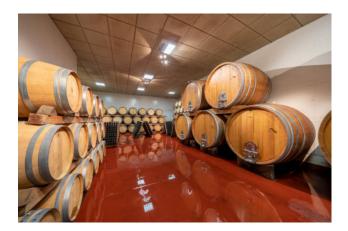

## 800 sq.m.

Prestigious winery for sale with an annual production of around 130,000 bottles of high quality wine. The winery is located in a privileged position, in the heart of a renowned Italian wine-growing area of the Langhe, famous for the production of prestigious and world-famous wines. The total area of the company is about 17.0 ha of vineyards in different bodies and exposures all in full production divided into owned vineyards of about 11.0 ha and rented vineyards of about 7 ha. It develops for about 1500 square meters in and above ground and is recently built and includes: the offices, the processing and refinement areas two houses of 200 square meters each the external square of about 2000 square meters and the surrounding green area of about 4000 square meters. The cellar is equipped with the latest technology for wine production, including stainless steel fermentation vats, winemaking machines and wine aging equipment. The cellar also has two large tasting rooms and an exhibition area, where every year thousands of customers stop to taste the wines produced and to visit the cellar. The company has a solid reputation in the market and a loyal clientele, both nationally and internationally. The winery has received numerous awards and recognitions for the quality of its wines and enjoys an excellent position in the world of wine.