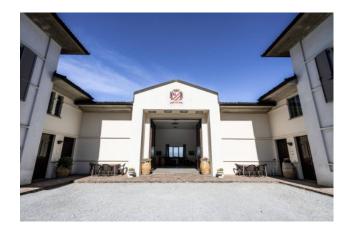

## 800 sq.m.

Prestigious winery for sale with an annual production of around 130,000 bottles of high quality wine. The winery is located in a privileged position, in the heart of a renowned Italian wine-growing area of the Langhe, famous for the production of prestigious and world-famous wines. The total area of the company is about 17.0 ha of vineyards in different bodies and exposures all in full production divided into owned vineyards of about 11.0 ha and rented vineyards of about 7 ha. It develops for about 1500 square meters in and above ground and is recently built and includes: the offices, the processing and refinement areas two houses of 200 square meters each the external square of about 2000 square meters and the surrounding green area of about 4000 square meters. The cellar is equipped with the latest technology for wine production, including stainless steel fermentation vats, winemaking machines and wine aging equipment. The cellar also has two large tasting rooms and an exhibition area, where every year thousands of customers stop to taste the wines produced and to visit the cellar. The company has a solid reputation in the market and a loyal clientele, both nationally and internationally. The winery has received numerous awards and recognitions for the quality of its wines and enjoys an excellent position in the world of wine.