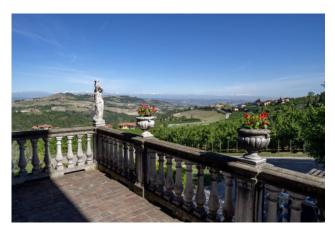

## 800 sq.m.

Prestigious winery for sale with an annual production of around 130,000 bottles of high quality wine. The winery is located in a privileged position, in the heart of a renowned Italian wine-growing area of the Langhe, famous for the production of prestigious and world-famous wines. The total area of the company is about 17.0 ha of vineyards in different bodies and exposures all in full production divided into owned vineyards of about 11.0 ha and rented vineyards of about 7 ha. It develops for about 1500 square meters in and above ground and is recently built and includes: the offices, the processing and refinement areas two houses of 200 square meters each the external square of about 2000 square meters and the surrounding green area of about 4000 square meters. The cellar is equipped with the latest technology for wine production, including stainless steel fermentation vats, winemaking machines and wine aging equipment. The cellar also has two large tasting rooms and an exhibition area, where every year thousands of customers stop to taste the wines produced and to visit the cellar. The company has a solid reputation in the market and a loyal clientele, both nationally and internationally. The winery has received numerous awards and recognitions for the quality of its wines and enjoys an excellent position in the world of wine.