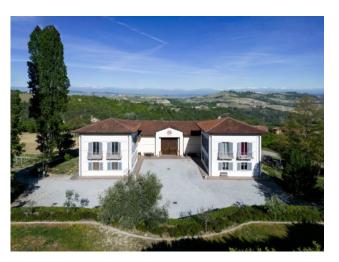

## 800 sq.m.

Prestigious winery for sale with an annual production of around 130,000 bottles of high quality wine. The winery is located in a privileged position, in the heart of a renowned Italian wine-growing area of the Langhe, famous for the production of prestigious and world-famous wines. The total area of the company is about 17.0 ha of vineyards in different bodies and exposures all in full production divided into owned vineyards of about 11.0 ha and rented vineyards of about 7 ha. It develops for about 1500 square meters in and above ground and is recently built and includes: the offices, the processing and refinement areas two houses of 200 square meters each the external square of about 2000 square meters and the surrounding green area of about 4000 square meters. The cellar is equipped with the latest technology for wine production, including stainless steel fermentation vats, winemaking machines and wine aging equipment. The cellar also has two large tasting rooms and an exhibition area, where every year thousands of customers stop to taste the wines produced and to visit the cellar. The company has a solid reputation in the market and a loyal clientele, both nationally and internationally. The winery has received numerous awards and recognitions for the quality of its wines and enjoys an excellent position in the world of wine.