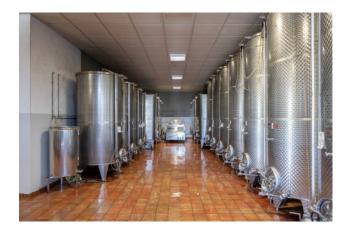

## 800 sq.m.

Prestigious winery for sale with an annual production of around 130,000 bottles of high quality wine. The winery is located in a privileged position, in the heart of a renowned Italian wine-growing area of the Langhe, famous for the production of prestigious and world-famous wines. The total area of the company is about 17.0 ha of vineyards in different bodies and exposures all in full production divided into owned vineyards of about 11.0 ha and rented vineyards of about 7 ha. It develops for about 1500 square meters in and above ground and is recently built and includes: the offices, the processing and refinement areas two houses of 200 square meters each the external square of about 2000 square meters and the surrounding green area of about 4000 square meters. The cellar is equipped with the latest technology for wine production, including stainless steel fermentation vats, winemaking machines and wine aging equipment. The cellar also has two large tasting rooms and an exhibition area, where every year thousands of customers stop to taste the wines produced and to visit the cellar. The company has a solid reputation in the market and a loyal clientele, both nationally and internationally. The winery has received numerous awards and recognitions for the quality of its wines and enjoys an excellent position in the world of wine.