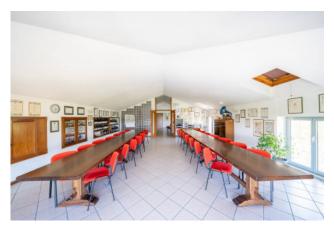

## 800 sq.m.

Prestigious winery for sale with an annual production of around 130,000 bottles of high quality wine. The winery is located in a privileged position, in the heart of a renowned Italian wine-growing area of the Langhe, famous for the production of prestigious and world-famous wines. The total area of the company is about 17.0 ha of vineyards in different bodies and exposures all in full production divided into owned vineyards of about 11.0 ha and rented vineyards of about 7 ha. It develops for about 1500 square meters in and above ground and is recently built and includes: the offices, the processing and refinement areas two houses of 200 square meters each the external square of about 2000 square meters and the surrounding green area of about 4000 square meters. The cellar is equipped with the latest technology for wine production, including stainless steel fermentation vats, winemaking machines and wine aging equipment. The cellar also has two large tasting rooms and an exhibition area, where every year thousands of customers stop to taste the wines produced and to visit the cellar. The company has a solid reputation in the market and a loyal clientele, both nationally and internationally. The winery has received numerous awards and recognitions for the quality of its wines and enjoys an excellent position in the world of wine.