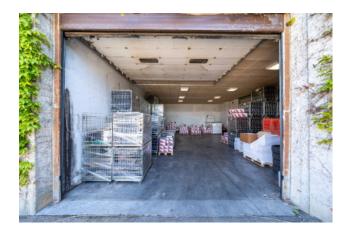

## 800 sq.m.

Prestigious winery for sale with an annual production of around 130,000 bottles of high quality wine. The winery is located in a privileged position, in the heart of a renowned Italian wine-growing area of the Langhe, famous for the production of prestigious and world-famous wines. The total area of the company is about 17.0 ha of vineyards in different bodies and exposures all in full production divided into owned vineyards of about 11.0 ha and rented vineyards of about 7 ha. It develops for about 1500 square meters in and above ground and is recently built and includes: the offices, the processing and refinement areas two houses of 200 square meters each the external square of about 2000 square meters and the surrounding green area of about 4000 square meters. The cellar is equipped with the latest technology for wine production, including stainless steel fermentation vats, winemaking machines and wine aging equipment. The cellar also has two large tasting rooms and an exhibition area, where every year thousands of customers stop to taste the wines produced and to visit the cellar. The company has a solid reputation in the market and a loyal clientele, both nationally and internationally. The winery has received numerous awards and recognitions for the quality of its wines and enjoys an excellent position in the world of wine.