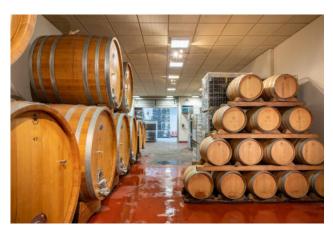

## 800 sq.m.

Prestigious winery for sale with an annual production of around 130,000 bottles of high quality wine. The winery is located in a privileged position, in the heart of a renowned Italian wine-growing area of the Langhe, famous for the production of prestigious and world-famous wines. The total area of the company is about 17.0 ha of vineyards in different bodies and exposures all in full production divided into owned vineyards of about 11.0 ha and rented vineyards of about 7 ha. It develops for about 1500 square meters in and above ground and is recently built and includes: the offices, the processing and refinement areas two houses of 200 square meters each the external square of about 2000 square meters and the surrounding green area of about 4000 square meters. The cellar is equipped with the latest technology for wine production, including stainless steel fermentation vats, winemaking machines and wine aging equipment. The cellar also has two large tasting rooms and an exhibition area, where every year thousands of customers stop to taste the wines produced and to visit the cellar. The company has a solid reputation in the market and a loyal clientele, both nationally and internationally. The winery has received numerous awards and recognitions for the quality of its wines and enjoys an excellent position in the world of wine.