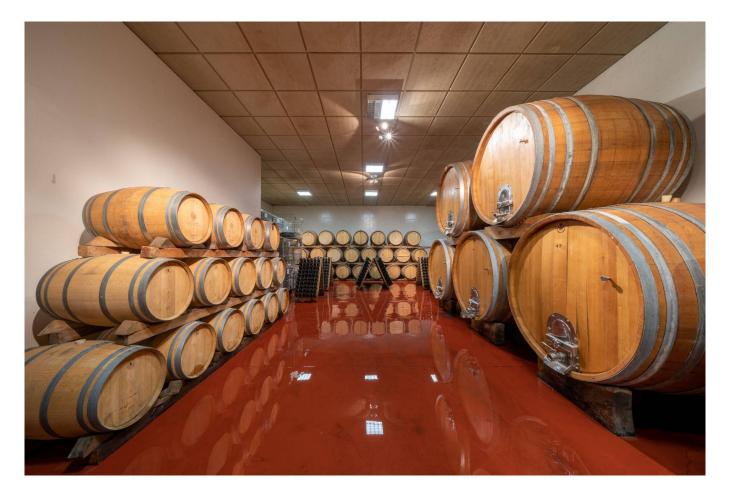

## 800 sq.m.

Prestigious winery for sale with an annual production of around 130,000 bottles of high quality wine. The winery is located in a privileged position, in the heart of a renowned Italian wine-growing area of the Langhe, famous for the production of prestigious and world-famous wines. The total area of the company is about 17.0 ha of vineyards in different bodies and exposures all in full production divided into owned vineyards of about 11.0 ha and rented vineyards of about 7 ha. It develops for about 1500 square meters in and above ground and is recently built and includes: the offices, the processing and refinement areas two houses of 200 square meters each the external square of about 2000 square meters and the surrounding green area of about 4000 square meters. The cellar is equipped with the latest technology for wine production, including stainless steel fermentation vats, winemaking machines and wine aging equipment. The cellar also has two large tasting rooms and an exhibition area, where every year thousands of customers stop to taste the wines produced and to visit the cellar. The company has a solid reputation in the market and a loyal clientele, both nationally and internationally. The winery has received numerous awards and recognitions for the quality of its wines and enjoys an excellent position in the world of wine.