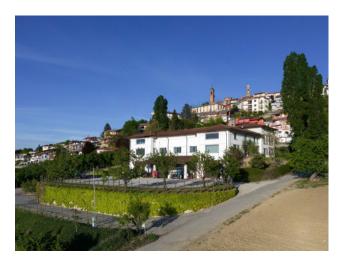

## 800 sq.m.

Prestigious winery for sale with an annual production of around 130,000 bottles of high quality wine. The winery is located in a privileged position, in the heart of a renowned Italian wine-growing area of the Langhe, famous for the production of prestigious and world-famous wines. The total area of the company is about 17.0 ha of vineyards in different bodies and exposures all in full production divided into owned vineyards of about 11.0 ha and rented vineyards of about 7 ha. It develops for about 1500 square meters in and above ground and is recently built and includes: the offices, the processing and refinement areas two houses of 200 square meters each the external square of about 2000 square meters and the surrounding green area of about 4000 square meters. The cellar is equipped with the latest technology for wine production, including stainless steel fermentation vats, winemaking machines and wine aging equipment. The cellar also has two large tasting rooms and an exhibition area, where every year thousands of customers stop to taste the wines produced and to visit the cellar. The company has a solid reputation in the market and a loyal clientele, both nationally and internationally. The winery has received numerous awards and recognitions for the quality of its wines and enjoys an excellent position in the world of wine.