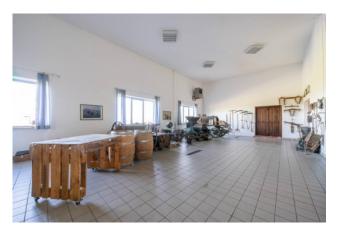

## 800 sq.m.

Prestigious winery for sale with an annual production of around 130,000 bottles of high quality wine. The winery is located in a privileged position, in the heart of a renowned Italian wine-growing area of the Langhe, famous for the production of prestigious and world-famous wines. The total area of the company is about 17.0 ha of vineyards in different bodies and exposures all in full production divided into owned vineyards of about 11.0 ha and rented vineyards of about 7 ha. It develops for about 1500 square meters in and above ground and is recently built and includes: the offices, the processing and refinement areas two houses of 200 square meters each the external square of about 2000 square meters and the surrounding green area of about 4000 square meters. The cellar is equipped with the latest technology for wine production, including stainless steel fermentation vats, winemaking machines and wine aging equipment. The cellar also has two large tasting rooms and an exhibition area, where every year thousands of customers stop to taste the wines produced and to visit the cellar. The company has a solid reputation in the market and a loyal clientele, both nationally and internationally. The winery has received numerous awards and recognitions for the quality of its wines and enjoys an excellent position in the world of wine.