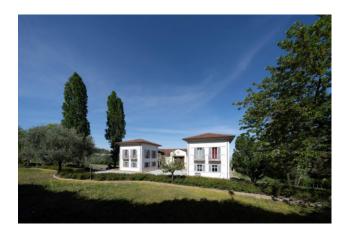

## 800 sq.m.

Prestigious winery for sale with an annual production of around 130,000 bottles of high quality wine. The winery is located in a privileged position, in the heart of a renowned Italian wine-growing area of the Langhe, famous for the production of prestigious and world-famous wines. The total area of the company is about 17.0 ha of vineyards in different bodies and exposures all in full production divided into owned vineyards of about 11.0 ha and rented vineyards of about 7 ha. It develops for about 1500 square meters in and above ground and is recently built and includes: the offices, the processing and refinement areas two houses of 200 square meters each the external square of about 2000 square meters and the surrounding green area of about 4000 square meters. The cellar is equipped with the latest technology for wine production, including stainless steel fermentation vats, winemaking machines and wine aging equipment. The cellar also has two large tasting rooms and an exhibition area, where every year thousands of customers stop to taste the wines produced and to visit the cellar. The company has a solid reputation in the market and a loyal clientele, both nationally and internationally. The winery has received numerous awards and recognitions for the quality of its wines and enjoys an excellent position in the world of wine.