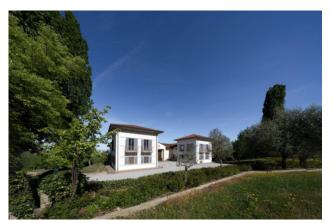

## 800 sq.m.

Prestigious winery for sale with an annual production of around 130,000 bottles of high quality wine. The winery is located in a privileged position, in the heart of a renowned Italian wine-growing area of the Langhe, famous for the production of prestigious and world-famous wines. The total area of the company is about 17.0 ha of vineyards in different bodies and exposures all in full production divided into owned vineyards of about 11.0 ha and rented vineyards of about 7 ha. It develops for about 1500 square meters in and above ground and is recently built and includes: the offices, the processing and refinement areas two houses of 200 square meters each the external square of about 2000 square meters and the surrounding green area of about 4000 square meters. The cellar is equipped with the latest technology for wine production, including stainless steel fermentation vats, winemaking machines and wine aging equipment. The cellar also has two large tasting rooms and an exhibition area, where every year thousands of customers stop to taste the wines produced and to visit the cellar. The company has a solid reputation in the market and a loyal clientele, both nationally and internationally. The winery has received numerous awards and recognitions for the quality of its wines and enjoys an excellent position in the world of wine.