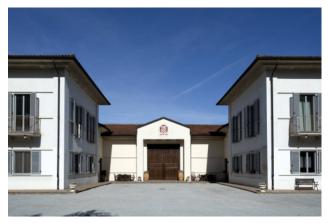

## 800 sq.m.

Prestigious winery for sale with an annual production of around 130,000 bottles of high quality wine. The winery is located in a privileged position, in the heart of a renowned Italian wine-growing area of the Langhe, famous for the production of prestigious and world-famous wines. The total area of the company is about 17.0 ha of vineyards in different bodies and exposures all in full production divided into owned vineyards of about 11.0 ha and rented vineyards of about 7 ha. It develops for about 1500 square meters in and above ground and is recently built and includes: the offices, the processing and refinement areas two houses of 200 square meters each the external square of about 2000 square meters and the surrounding green area of about 4000 square meters. The cellar is equipped with the latest technology for wine production, including stainless steel fermentation vats, winemaking machines and wine aging equipment. The cellar also has two large tasting rooms and an exhibition area, where every year thousands of customers stop to taste the wines produced and to visit the cellar. The company has a solid reputation in the market and a loyal clientele, both nationally and internationally. The winery has received numerous awards and recognitions for the quality of its wines and enjoys an excellent position in the world of wine.