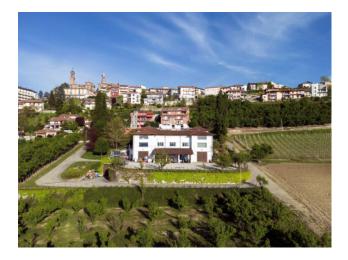

## 800 sq.m.

Prestigious winery for sale with an annual production of around 130,000 bottles of high quality wine. The winery is located in a privileged position, in the heart of a renowned Italian wine-growing area of the Langhe, famous for the production of prestigious and world-famous wines. The total area of the company is about 17.0 ha of vineyards in different bodies and exposures all in full production divided into owned vineyards of about 11.0 ha and rented vineyards of about 7 ha. It develops for about 1500 square meters in and above ground and is recently built and includes: the offices, the processing and refinement areas two houses of 200 square meters each the external square of about 2000 square meters and the surrounding green area of about 4000 square meters. The cellar is equipped with the latest technology for wine production, including stainless steel fermentation vats, winemaking machines and wine aging equipment. The cellar also has two large tasting rooms and an exhibition area, where every year thousands of customers stop to taste the wines produced and to visit the cellar. The company has a solid reputation in the market and a loyal clientele, both nationally and internationally. The winery has received numerous awards and recognitions for the quality of its wines and enjoys an excellent position in the world of wine.