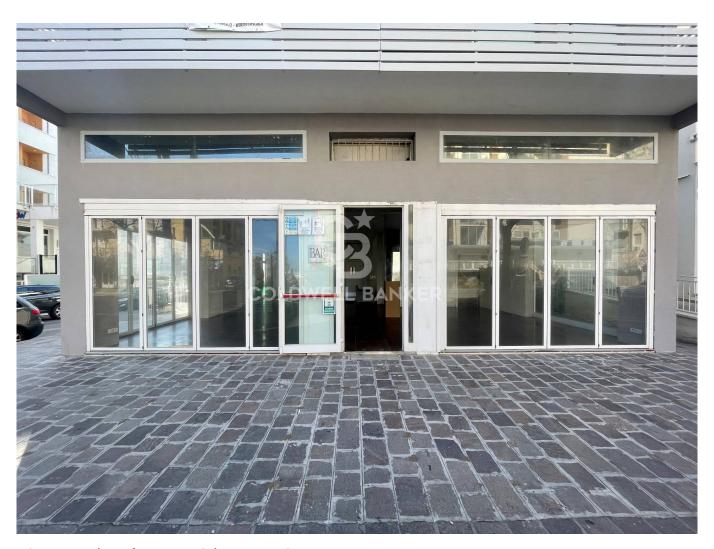

## 127 sq.m. | Bathrooms: 2 | Rooms: 2

Large shop in a strategic position in Miramare  $\,$ 

If you are looking for a commercial opportunity in a strategic position in Miramare, this could be your opportunity. This large shop of approximately 127 m2 is located in an area with high tourist traffic, just steps from the sea.

Large Open Space: The property presents itself as a large open space, offering flexibility in the layout of the spaces and many possibilities to adapt it to your commercial needs. Bright Windows: The shop is surrounded by large and bright windows that offer visibility both inside and outside, guaranteeing an attractive presence for customers. High traffic position: This commercial space is located in a position with high pedestrian traffic and overlooks one of the main roads connecting Rimini and Riccione, guaranteeing excellent visibility and easy access for customers. Intended Use: The shop is registered as C/1 (shop) and offers many possibilities for commercial use. Furthermore, there is the possibility of installing a chimney at the back of the building, opening up further opportunities for different businesses. This is a unique opportunity to acquire a shop in a location of great commercial potential in Miramare.

## **Features**

| Property ID: CBI127-1585-234      | Contract: Sale                          |
|-----------------------------------|-----------------------------------------|
| Categoria: Shop                   | Address: Viale Principe Di Piemonte, 31 |
| Zip Code: 47924                   | Municipality: Rimini                    |
| Zona: Miramare                    | Total sqm: 127 sq.m.                    |
| Bathrooms: 2                      | Rooms: 2                                |
| Internal condition: To Be Cleaned | Covered sq.m.: 127 sq.m.                |
| Uncovered sq.m.: 70 sq.m.         | Number of shop windows: 5               |