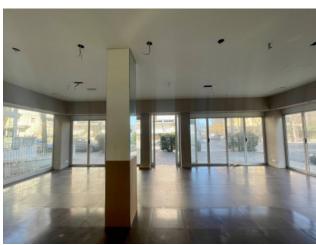

## 127 sq.m. | Bathrooms: 2 | Rooms: 2

Large shop in a strategic position in Miramare  $\,$ 

If you are looking for a commercial opportunity in a strategic position in Miramare, this could be your opportunity. This large shop of approximately 127 m2 is located in an area with high tourist traffic, just steps from the sea.

Large Open Space: The property presents itself as a large open space, offering flexibility in the layout of the spaces and many possibilities to adapt it to your commercial needs. Bright Windows: The shop is surrounded by large and bright windows that offer visibility both inside and outside, guaranteeing an attractive presence for customers. High traffic position: This commercial space is located in a position with high pedestrian traffic and overlooks one of the main roads connecting Rimini and Riccione, guaranteeing excellent visibility and easy access for customers. Intended Use: The shop is registered as C/1 (shop) and offers many possibilities for commercial use. Furthermore, there is the possibility of installing a chimney at the back of the building, opening up further opportunities for different businesses. This is a unique opportunity to acquire a shop in a location of great commercial potential in Miramare.