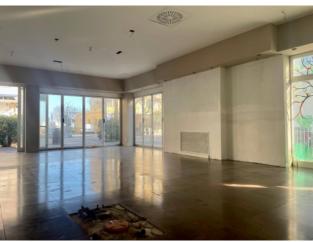

## 127 sq.m. | Bathrooms: 2 | Rooms: 2

Large shop in a strategic position in Miramare  $\,$ 

If you are looking for a commercial opportunity in a strategic position in Miramare, this could be your opportunity. This large shop of approximately 127 m2 is located in an area with high tourist traffic, just steps from the sea.

Large Open Space: The property presents itself as a large open space, offering flexibility in the layout of the spaces and many possibilities to adapt it to your commercial needs. Bright Windows: The shop is surrounded by large and bright windows that offer visibility both inside and outside, guaranteeing an attractive presence for customers. High traffic position: This commercial space is located in a position with high pedestrian traffic and overlooks one of the main roads connecting Rimini and Riccione, guaranteeing excellent visibility and easy access for customers. Intended Use: The shop is registered as C/1 (shop) and offers many possibilities for commercial use. Furthermore, there is the possibility of installing a chimney at the back of the building, opening up further opportunities for different businesses. This is a unique opportunity to acquire a shop in a location of great commercial potential in Miramare.