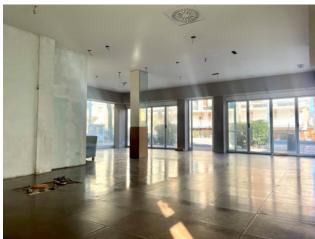

Large Open Space: The property presents itself as a large open space, offering flexibility in the layout of the spaces and many possibilities to adapt it to your commercial needs. Bright Windows: The shop is surrounded by large and bright windows that offer visibility both inside and outside, guaranteeing an attractive presence for customers. High traffic position: This commercial space is located in a position with high pedestrian traffic and overlooks one of the main roads connecting Rimini and Riccione, guaranteeing excellent visibility and easy access for customers. Intended Use: The shop is registered as C/1 (shop) and offers many possibilities for commercial use. Furthermore, there is the possibility of installing a chimney at the back of the building, opening up further opportunities for different businesses. This is a unique opportunity to acquire a shop in a location of great commercial potential in Miramare.

## **Features**

| Property ID: CBI127-1585-234      | Contract: Sale                          |
|-----------------------------------|-----------------------------------------|
| Categoria: Shop                   | Address: Viale Principe Di Piemonte, 31 |
| Zip Code: 47924                   | Municipality: Rimini                    |
| Zona: Miramare                    | Total sqm: 127 sq.m.                    |
| Bathrooms: 2                      | Rooms: 2                                |
| Internal condition: To Be Cleaned | Covered sq.m.: 127 sq.m.                |
| Uncovered sq.m.: 70 sq.m.         | Number of shop windows: 5               |