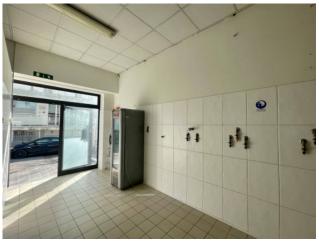

## 127 sq.m. | Bathrooms: 2 | Rooms: 2

Large shop in a strategic position in Miramare  $\,$ 

If you are looking for a commercial opportunity in a strategic position in Miramare, this could be your opportunity. This large shop of approximately 127 m2 is located in an area with high tourist traffic, just steps from the sea.

Large Open Space: The property presents itself as a large open space, offering flexibility in the layout of the spaces and many possibilities to adapt it to your commercial needs. Bright Windows: The shop is surrounded by large and bright windows that offer visibility both inside and outside, guaranteeing an attractive presence for customers. High traffic position: This commercial space is located in a position with high pedestrian traffic and overlooks one of the main roads connecting Rimini and Riccione, guaranteeing excellent visibility and easy access for customers. Intended Use: The shop is registered as C/1 (shop) and offers many possibilities for commercial use. Furthermore, there is the possibility of installing a chimney at the back of the building, opening up further opportunities for different businesses. This is a unique opportunity to acquire a shop in a location of great commercial potential in Miramare.