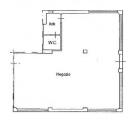

nge a viewing, please contact us today.



## Certification

**EPgInr**: 424.20 kwh/□  $\textbf{Energy Class} \colon G$ 

## **Features**

| Property ID: CBI127-1585-234      | Contract: Sale                          |
|-----------------------------------|-----------------------------------------|
| Categoria: Shop                   | Address: Viale Principe Di Piemonte, 31 |
| Zip Code: 47924                   | Municipality: Rimini                    |
| Zona: Miramare                    | Total sqm: 127 sq.m.                    |
| Bathrooms: 2                      | Rooms: 2                                |
| Internal condition: To Be Cleaned | Covered sq.m.: 127 sq.m.                |
| Uncovered sq.m.: 70 sq.m.         | Number of shop windows: 5               |























Piano terra H=4.00 ml.



PIANO TERRA H=4.00-3.50-2.40m