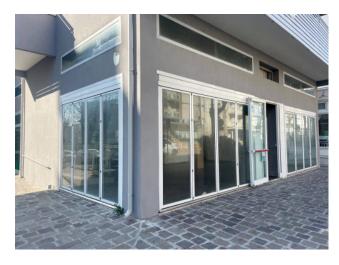

## 127 sq.m. | Bathrooms: 2 | Rooms: 2

Large shop in a strategic position in Miramare  $\,$ 

If you are looking for a commercial opportunity in a strategic position in Miramare, this could be your opportunity. This large shop of approximately 127 m2 is located in an area with high tourist traffic, just steps from the sea.

Large Open Space: The property presents itself as a large open space, offering flexibility in the layout of the spaces and many possibilities to adapt it to your commercial needs. Bright Windows: The shop is surrounded by large and bright windows that offer visibility both inside and outside, guaranteeing an attractive presence for customers. High traffic position: This commercial space is located in a position with high pedestrian traffic and overlooks one of the main roads connecting Rimini and Riccione, guaranteeing excellent visibility and easy access for customers. Intended Use: The shop is registered as C/1 (shop) and offers many possibilities for commercial use. Furthermore, there is the possibility of installing a chimney at the back of the building, opening up further opportunities for different businesses. This is a unique opportunity to acquire a shop in a location of great commercial potential in Miramare.