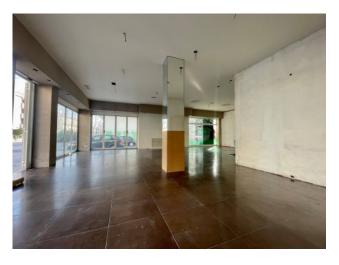

## 127 sq.m. | Bathrooms: 2 | Rooms: 2

Large shop in a strategic position in Miramare  $\,$ 

If you are looking for a commercial opportunity in a strategic position in Miramare, this could be your opportunity. This large shop of approximately 127 m2 is located in an area with high tourist traffic, just steps from the sea.

Large Open Space: The property presents itself as a large open space, offering flexibility in the layout of the spaces and many possibilities to adapt it to your commercial needs. Bright Windows: The shop is surrounded by large and bright windows that offer visibility both inside and outside, guaranteeing an attractive presence for customers. High traffic position: This commercial space is located in a position with high pedestrian traffic and overlooks one of the main roads connecting Rimini and Riccione, guaranteeing excellent visibility and easy access for customers. Intended Use: The shop is registered as C/1 (shop) and offers many possibilities for commercial use. Furthermore, there is the possibility of installing a chimney at the back of the building, opening up further opportunities for different businesses. This is a unique opportunity to acquire a shop in a location of great commercial potential in Miramare.