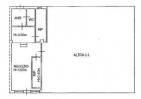

Large Open Space: The property presents itself as a large open space, offering flexibility in the layout of the spaces and many possibilities to adapt it to your commercial needs. Bright Windows: The shop is surrounded by large and bright windows that offer visibility both inside and outside, guaranteeing an attractive presence for customers. High traffic position: This commercial space is located in a position with high pedestrian traffic and overlooks one of the main roads connecting Rimini and Riccione, guaranteeing excellent visibility and easy access for customers. Intended Use: The shop is registered as C/1 (shop) and offers many possibilities for commercial use. Furthermore, there is the possibility of installing a chimney at the back of the building, opening up further opportunities for different businesses. This is a unique opportunity to acquire a shop in a location of great commercial potential in Miramare.

Piano terra H=4.00 ml.

PIANO TERRA H=4.00-3.50-2.40m