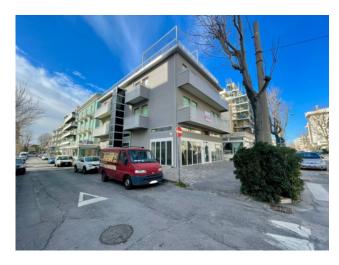

## 127 sq.m. | Bathrooms: 2 | Rooms: 2

Large shop in a strategic position in Miramare  $\,$ 

If you are looking for a commercial opportunity in a strategic position in Miramare, this could be your opportunity. This large shop of approximately 127 m2 is located in an area with high tourist traffic, just steps from the sea.

Large Open Space: The property presents itself as a large open space, offering flexibility in the layout of the spaces and many possibilities to adapt it to your commercial needs. Bright Windows: The shop is surrounded by large and bright windows that offer visibility both inside and outside, guaranteeing an attractive presence for customers. High traffic position: This commercial space is located in a position with high pedestrian traffic and overlooks one of the main roads connecting Rimini and Riccione, guaranteeing excellent visibility and easy access for customers. Intended Use: The shop is registered as C/1 (shop) and offers many possibilities for commercial use. Furthermore, there is the possibility of installing a chimney at the back of the building, opening up further opportunities for different businesses. This is a unique opportunity to acquire a shop in a location of great commercial potential in Miramare.