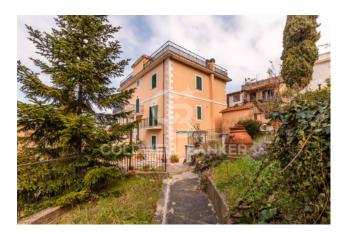

## 800 sq.m. | Bathrooms: 10 | Bedrooms: 10 | Rooms: 10

Sabina-Montorio Romano.

In the highest part of Montorio, in a dominant position, stands this charming 800 m2 residence. The house has a double entrance, both pedestrian and vehicular and is spread over three levels plus a basement, each of which constitutes an independent housing unit. On the ground floor there is a large entrance, which leads us to the living room with access to the garden of about 700 m2, a large eat-in kitchen with fireplace, a utility room, three bedrooms and two bathrooms with shower. Also on the ground floor we have large rooms used partly as a technical area and partly as a cellar.