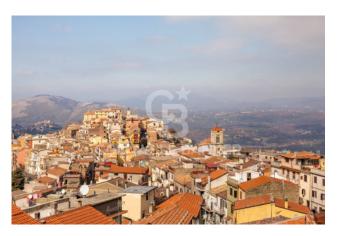

## 800 sq.m. | Bathrooms: 10 | Bedrooms: 10 | Rooms: 10

Sabina-Montorio Romano.

In the highest part of Montorio, in a dominant position, stands this charming 800 m2 residence. The house has a double entrance, both pedestrian and vehicular and is spread over three levels plus a basement, each of which constitutes an independent housing unit. On the ground floor there is a large entrance, which leads us to the living room with access to the garden of about 700 m2, a large eat-in kitchen with fireplace, a utility room, three bedrooms and two bathrooms with shower. Also on the ground floor we have large rooms used partly as a technical area and partly as a cellar.