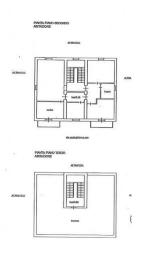

## 800 sq.m. | Bathrooms: 10 | Bedrooms: 10 | Rooms: 10

Sabina-Montorio Romano.

In the highest part of Montorio, in a dominant position, stands this charming 800 m2 residence. The house has a double entrance, both pedestrian and vehicular and is spread over three levels plus a basement, each of which constitutes an independent housing unit. On the ground floor there is a large entrance, which leads us to the living room with access to the garden of about 700 m2, a large eat-in kitchen with fireplace, a utility room, three bedrooms and two bathrooms with shower. Also on the ground floor we have large rooms used partly as a technical area and partly as a cellar.

A staircase leads to the first floor, consisting of a living room with access to the magnificent terrace of about 30 m2, a large kitchen with fireplace and onto the balcony, three bedrooms, one with en suite bathroom, the rest served by a second bathroom and with access to a further balcony.

On the second floor we find a living room, a large kitchen with access to the balcony, three double bedrooms and a bathroom.

A comfortable staircase leads to the last level, where we find a technical area and a splendid terrace of about 100 m2 from which you can admire a wonderful panorama of the village and the surrounding valley.

A large private parking completes this interesting property.

COLDWELL BANKER

BARBERA GROUP

INTERNATIONAL REAL ESTATE