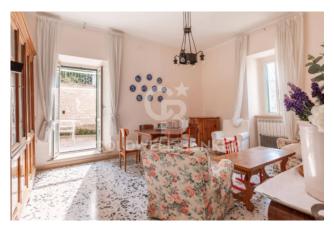

## 800 sq.m. | Bathrooms: 10 | Bedrooms: 10 | Rooms: 10

Sabina-Montorio Romano.

In the highest part of Montorio, in a dominant position, stands this charming 800 m2 residence. The house has a double entrance, both pedestrian and vehicular and is spread over three levels plus a basement, each of which constitutes an independent housing unit. On the ground floor there is a large entrance, which leads us to the living room with access to the garden of about 700 m2, a large eat-in kitchen with fireplace, a utility room, three bedrooms and two bathrooms with shower. Also on the ground floor we have large rooms used partly as a technical area and partly as a cellar.