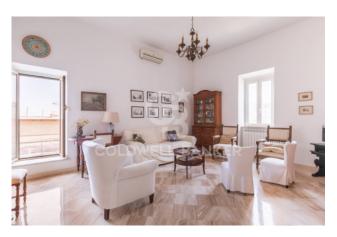

## 800 sq.m. | Bathrooms: 10 | Bedrooms: 10 | Rooms: 10

Sabina-Montorio Romano.

In the highest part of Montorio, in a dominant position, stands this charming 800 m2 residence. The house has a double entrance, both pedestrian and vehicular and is spread over three levels plus a basement, each of which constitutes an independent housing unit. On the ground floor there is a large entrance, which leads us to the living room with access to the garden of about 700 m2, a large eat-in kitchen with fireplace, a utility room, three bedrooms and two bathrooms with shower. Also on the ground floor we have large rooms used partly as a technical area and partly as a cellar.