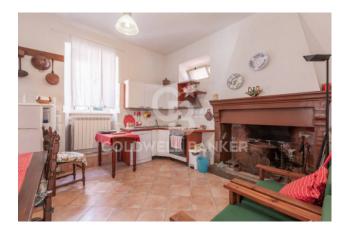

## 800 sq.m. | Bathrooms: 10 | Bedrooms: 10 | Rooms: 10

Sabina-Montorio Romano.

In the highest part of Montorio, in a dominant position, stands this charming 800 m2 residence. The house has a double entrance, both pedestrian and vehicular and is spread over three levels plus a basement, each of which constitutes an independent housing unit. On the ground floor there is a large entrance, which leads us to the living room with access to the garden of about 700 m2, a large eat-in kitchen with fireplace, a utility room, three bedrooms and two bathrooms with shower. Also on the ground floor we have large rooms used partly as a technical area and partly as a cellar.

A staircase leads to the first floor, consisting of a living room with access to the magnificent terrace of about 30 m2, a large kitchen with fireplace and onto the balcony, three bedrooms, one with en suite bathroom, the rest served by a second bathroom and with access to a further balcony.