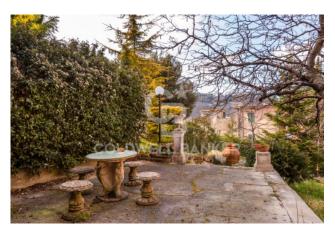

## 800 sq.m. | Bathrooms: 10 | Bedrooms: 10 | Rooms: 10

Sabina-Montorio Romano.

In the highest part of Montorio, in a dominant position, stands this charming 800 m2 residence. The house has a double entrance, both pedestrian and vehicular and is spread over three levels plus a basement, each of which constitutes an independent housing unit. On the ground floor there is a large entrance, which leads us to the living room with access to the garden of about 700 m2, a large eat-in kitchen with fireplace, a utility room, three bedrooms and two bathrooms with shower. Also on the ground floor we have large rooms used partly as a technical area and partly as a cellar.