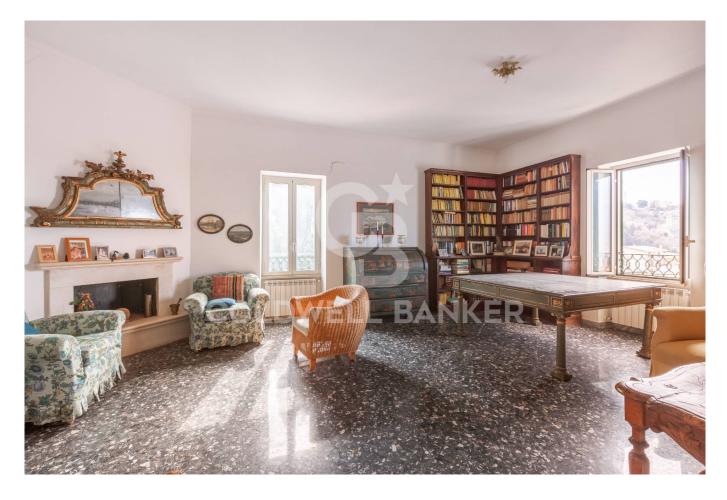

## 800 sq.m. | Bathrooms: 10 | Bedrooms: 10 | Rooms: 10

Sabina-Montorio Romano.

In the highest part of Montorio, in a dominant position, stands this charming 800 m2 residence. The house has a double entrance, both pedestrian and vehicular and is spread over three levels plus a basement, each of which constitutes an independent housing unit. On the ground floor there is a large entrance, which leads us to the living room with access to the garden of about 700 m2, a large eat-in kitchen with fireplace, a utility room, three bedrooms and two bathrooms with shower. Also on the ground floor we have large rooms used partly as a technical area and partly as a cellar.

A staircase leads to the first floor, consisting of a living room with access to the magnificent terrace of about 30 m2, a large kitchen with fireplace and onto the balcony, three bedrooms, one with en suite bathroom, the rest served by a second bathroom and with access to a further balcony.