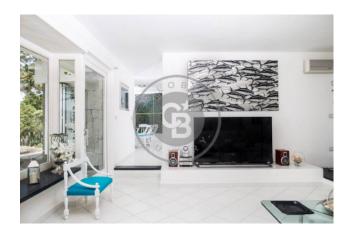

The heart of the villa unfolds with a spacious living room featuring imposing panoramic windows that embrace the gulf and sea of Porto Rotondo. The dual-exposure lounge is furnished with ample sofas, satellite TV, stereo system, and CD player, providing a welcoming and elegant space. Hot-cold air conditioning ensures optimal comfort, while the wind-sheltered patio serves as a charming spot for moments of relaxation.  $\delta \equiv 1 \text{ cm} \cdot 1 \text{ cm}$ 