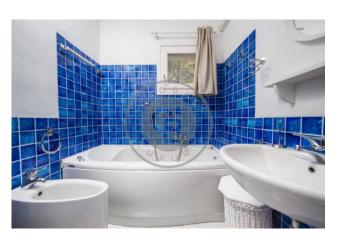

The sleeping area, accessible via a distinct corridor, comprises seven rooms, each with a private bathroom, TV, minibar, hidden safe, and private access to the terraces. An eighth guest or staff bathroom is available, along with a separate laundry room.  $\delta = \frac{1}{2} \left[ \frac{1}{2} \delta \right] = \frac{1}{2} \left[ \frac{1}{2}$ 