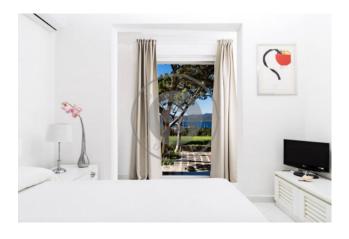

The sleeping area, accessible via a distinct corridor, comprises seven rooms, each with a private bathroom, TV, minibar, hidden safe, and private access to the terraces. An eighth guest or staff bathroom is available, along with a separate laundry room.  $\delta = \frac{1}{2} \left[ \frac{1}{2} \delta \right] = \frac{1}{2} \left[ \frac{1}{2}$ 