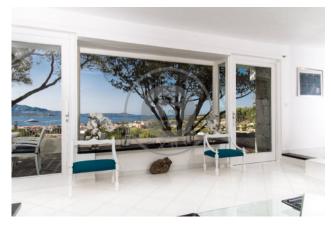

## 300 sq.m. | Bathrooms: 8 | Bedrooms: 7 | Rooms: 8

Located in a unique setting, this villa offers breathtaking 360° views of the sea in Porto Rotondo, complemented by two splendid pools and recently subjected to a complete restoration.  $\delta \equiv 0.000$ 

The heart of the villa unfolds with a spacious living room featuring imposing panoramic windows that embrace the gulf and sea of Porto Rotondo. The dual-exposure lounge is furnished with ample sofas, satellite TV, stereo system, and CD player, providing a welcoming and elegant space. Hot-cold air conditioning ensures optimal comfort, while the wind-sheltered patio serves as a charming spot for moments of relaxation.  $\delta \equiv 1 \text{ cm} \cdot 1 \text{ cm}$ 