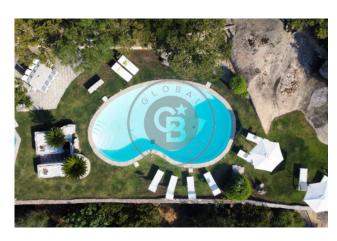

## 300 sq.m. | Bathrooms: 8 | Bedrooms: 7 | Rooms: 8

Located in a unique setting, this villa offers breathtaking 360° views of the sea in Porto Rotondo, complemented by two splendid pools and recently subjected to a complete restoration.  $\delta \equiv 0.000$ 