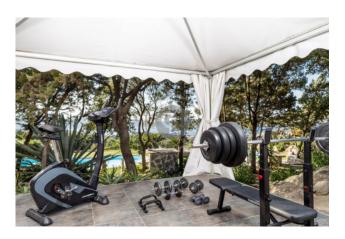

g an unforgettable experience.  $\delta = 0.34$ 

## Certification

| Energy Class: G |  |
|-----------------|--|
|                 |  |

## **Features**

| Property ID: CBI096-2093-231  | Contract: Rent         |
|-------------------------------|------------------------|
| Categoria: Villa              | Address: Porto Rotondo |
| Municipality: Olbia           | Zona: Porto Rotondo    |
| Total sqm: 300 sq.m.          | Bedrooms: 7            |
| Bathrooms: 8                  | Rooms: 8               |
| Internal condition: Excellent | Floor: Ground Floor    |
| Independent heating: Heating  | Parking space: Carport |
| Terrace: Present              | Garden: Private        |
| Kitchen: Regular Kitchen      | Garage: for two cars   |