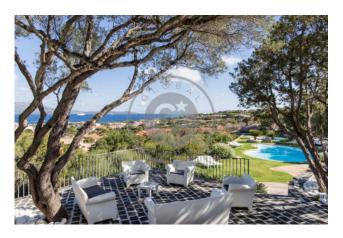

The heart of the villa unfolds with a spacious living room featuring imposing panoramic windows that embrace the gulf and sea of Porto Rotondo. The dual-exposure lounge is furnished with ample sofas, satellite TV, stereo system, and CD player, providing a welcoming and elegant space. Hot-cold air conditioning ensures optimal comfort, while the wind-sheltered patio serves as a charming spot for moments of relaxation.  $\delta \equiv 1 \text{ cm} \cdot 1 \text{ cm}$ 

The villa's patio, furnished with a 4-meter-long table, proves to be the ideal setting for memorable dinners, offering a sheltered retreat with panoramic sea views through its windows. A luxurious residence where elegance seamlessly combines with functionality, creating an unforgettable experience.  $\delta = 0.34$ 