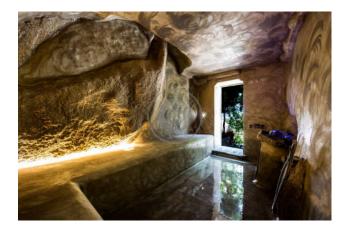

an unforgettable experience.  $\delta = 0.34$ 

## Certification

| Energy Class: G |  |
|-----------------|--|
|                 |  |

## **Features**

| Property ID: CBI096-2093-231  | Contract: Rent         |
|-------------------------------|------------------------|
| Categoria: Villa              | Address: Porto Rotondo |
| Municipality: Olbia           | Zona: Porto Rotondo    |
| Total sqm: 300 sq.m.          | Bedrooms: 7            |
| Bathrooms: 8                  | Rooms: 8               |
| Internal condition: Excellent | Floor: Ground Floor    |
| Independent heating: Heating  | Parking space: Carport |
| Terrace: Present              | Garden: Private        |
| Kitchen: Regular Kitchen      | Garage: for two cars   |