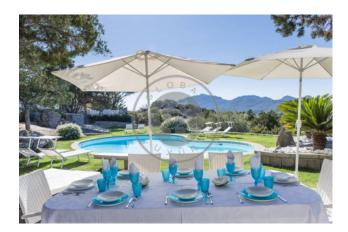

The villa's patio, furnished with a 4-meter-long table, proves to be the ideal setting for memorable dinners, offering a sheltered retreat with panoramic sea views through its windows. A luxurious residence where elegance seamlessly combines with functionality, creating an unforgettable experience.  $\delta = 0.34$ 