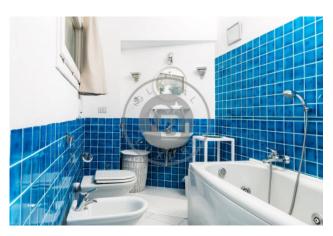

The sleeping area, accessible via a distinct corridor, comprises seven rooms, each with a private bathroom, TV, minibar, hidden safe, and private access to the terraces. An eighth guest or staff bathroom is available, along with a separate laundry room.  $\delta = \frac{1}{2} \left[ \frac{1}{2} \delta \right] = \frac{1}{2} \left[ \frac{1}{2}$ 