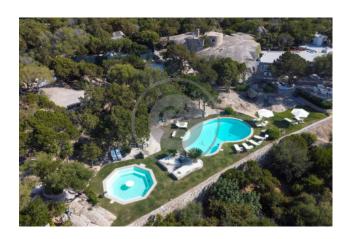

## 300 sq.m. | Bathrooms: 8 | Bedrooms: 7 | Rooms: 8

Located in a unique setting, this villa offers breathtaking 360° views of the sea in Porto Rotondo, complemented by two splendid pools and recently subjected to a complete restoration.  $\delta \equiv 0.000$ 