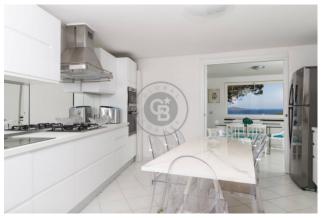

The heart of the villa unfolds with a spacious living room featuring imposing panoramic windows that embrace the gulf and sea of Porto Rotondo. The dual-exposure lounge is furnished with ample sofas, satellite TV, stereo system, and CD player, providing a welcoming and elegant space. Hot-cold air conditioning ensures optimal comfort, while the wind-sheltered patio serves as a charming spot for moments of relaxation.  $\delta \equiv 1 \text{ cm} \cdot 1 \text{ cm}$ 