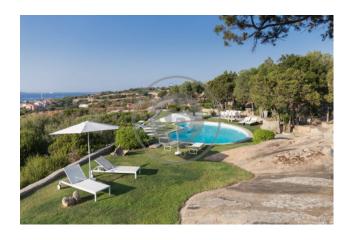

## 300 sq.m. | Bathrooms: 8 | Bedrooms: 7 | Rooms: 8

Located in a unique setting, this villa offers breathtaking 360° views of the sea in Porto Rotondo, complemented by two splendid pools and recently subjected to a complete restoration.  $\delta \equiv 0.000$ 