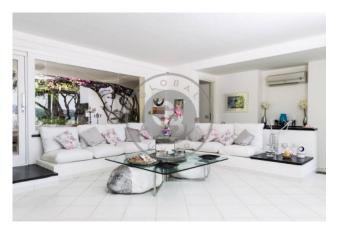

The heart of the villa unfolds with a spacious living room featuring imposing panoramic windows that embrace the gulf and sea of Porto Rotondo. The dual-exposure lounge is furnished with ample sofas, satellite TV, stereo system, and CD player, providing a welcoming and elegant space. Hot-cold air conditioning ensures optimal comfort, while the wind-sheltered patio serves as a charming spot for moments of relaxation.  $\delta \equiv 1 \text{ cm} \cdot 1 \text{ cm}$ 