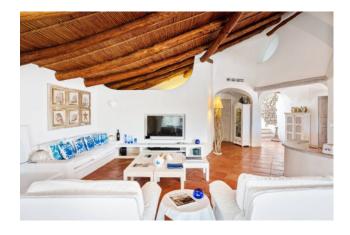

Inside, the villa welcomes you with an elegantly furnished living room, featuring sofas in neutral tones, where you can relax. The fully equipped kitchen allows you to explore your passion for cooking.