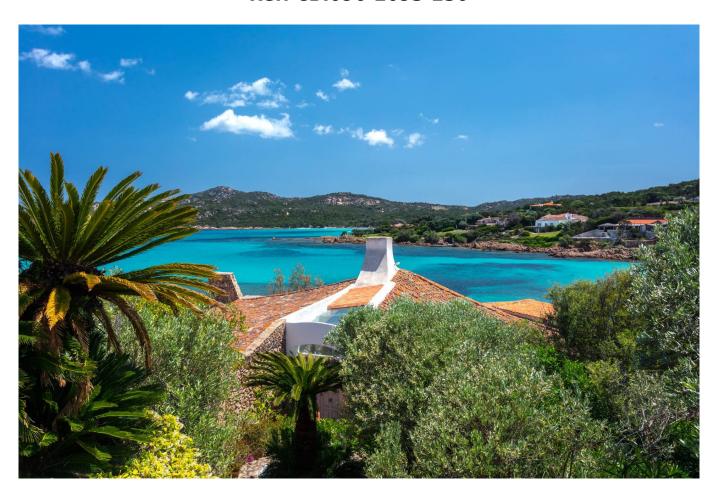

## Villa for rent in Arzachena Price on Application Ref. CBI096-2093-230

## 319 sq.m. | Bathrooms: 4 | Bedrooms: 4 | Rooms: 8

Immersed in the beauty of the bay of Piccolo Pevero, this beautiful waterfront villa offers breathtaking views of the crystal-clear sea. Its spacious and carefully furnished outdoor areas are perfect for enjoying moments of conviviality and relaxation.

The focus of this property is the private access that leads directly to the golden sands of Piccolo Pevero beach. Enjoy the opportunity to immerse yourself in the turquoise waters of the sea and experience moments of authentic relaxation and fun.