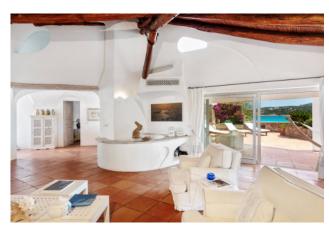

Inside, the villa welcomes you with an elegantly furnished living room, featuring sofas in neutral tones, where you can relax. The fully equipped kitchen allows you to explore your passion for cooking.

The focus of this property is the private access that leads directly to the golden sands of Piccolo Pevero beach. Enjoy the opportunity to immerse yourself in the turquoise waters of the sea and experience moments of authentic relaxation and fun.