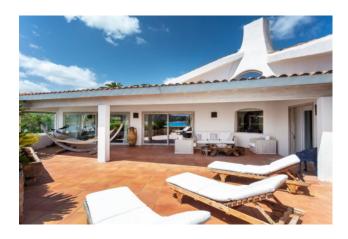

## 319 sq.m. | Bathrooms: 4 | Bedrooms: 4 | Rooms: 8

Immersed in the beauty of the bay of Piccolo Pevero, this beautiful waterfront villa offers breathtaking views of the crystal-clear sea. Its spacious and carefully furnished outdoor areas are perfect for enjoying moments of conviviality and relaxation.