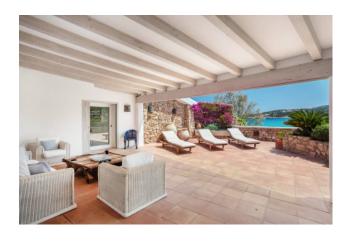

## 319 sq.m. | Bathrooms: 4 | Bedrooms: 4 | Rooms: 8

Immersed in the beauty of the bay of Piccolo Pevero, this beautiful waterfront villa offers breathtaking views of the crystal-clear sea. Its spacious and carefully furnished outdoor areas are perfect for enjoying moments of conviviality and relaxation.

The focus of this property is the private access that leads directly to the golden sands of Piccolo Pevero beach. Enjoy the opportunity to immerse yourself in the turquoise waters of the sea and experience moments of authentic relaxation and fun.