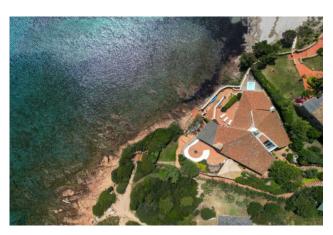

## Villa for rent in Arzachena Price on Application Ref. CBI096-2093-230

## 319 sq.m. | Bathrooms: 4 | Bedrooms: 4 | Rooms: 8

Immersed in the beauty of the bay of Piccolo Pevero, this beautiful waterfront villa offers breathtaking views of the crystal-clear sea. Its spacious and carefully furnished outdoor areas are perfect for enjoying moments of conviviality and relaxation.

The focus of this property is the private access that leads directly to the golden sands of Piccolo Pevero beach. Enjoy the opportunity to immerse yourself in the turquoise waters of the sea and experience moments of authentic relaxation and fun.