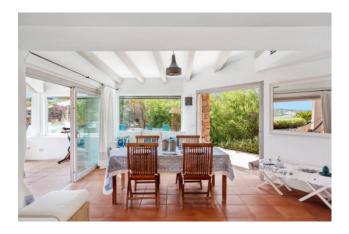

Inside, the villa welcomes you with an elegantly furnished living room, featuring sofas in neutral tones, where you can relax. The fully equipped kitchen allows you to explore your passion for cooking.