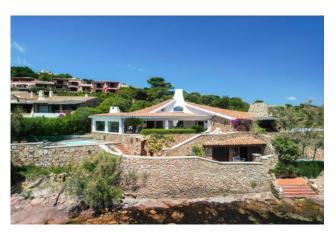

## Villa for rent in Arzachena Price on Application Ref. CBI096-2093-230

## 319 sq.m. | Bathrooms: 4 | Bedrooms: 4 | Rooms: 8

Immersed in the beauty of the bay of Piccolo Pevero, this beautiful waterfront villa offers breathtaking views of the crystal-clear sea. Its spacious and carefully furnished outdoor areas are perfect for enjoying moments of conviviality and relaxation.

The focus of this property is the private access that leads directly to the golden sands of Piccolo Pevero beach. Enjoy the opportunity to immerse yourself in the turquoise waters of the sea and experience moments of authentic relaxation and fun.