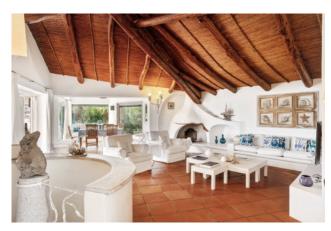

Inside, the villa welcomes you with an elegantly furnished living room, featuring sofas in neutral tones, where you can relax. The fully equipped kitchen allows you to explore your passion for cooking.