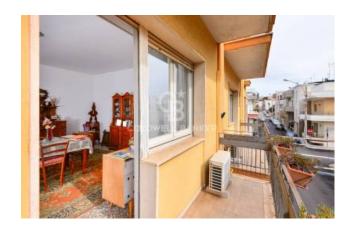

The property is composed by entrance, a large and bright living-dining room, a kitchen, a double bedroom, a single room, a study, a bathroom with shower and two large balconies serving the living area. All rooms are well disengaged by a convenient hallway.

| Categoria: Apartment                             | Address: via giovanni vinci    | (+39) 0832 099369 |
|--------------------------------------------------|--------------------------------|-------------------|
| Zip Code: 73052                                  | Municipality: Parabita         |                   |
| Total sqm: 127 sq.m.                             | Livable surface: 123.00        |                   |
| Bedrooms: 3                                      | Bathrooms: 1                   |                   |
| Rooms: 4                                         | Internal condition: Good       |                   |
| Floor: 1                                         | Total floors: 1                |                   |
| Independent heating: Heating                     | Date of construction: 1968     |                   |
| Current Status: Available after the deed of sale | Balconies: Present, 16 sq.m.   |                   |
| Terrace: Present, 11 sq.m.                       | Sea distance: 11.000 meter     |                   |
| Kitchen: Regular Kitchen                         | Shower                         |                   |
| Alluminium fixtures                              | Roller shutters                |                   |
| Airport distance                                 | Shops distance or nearest city |                   |
|                                                  |                                |                   |