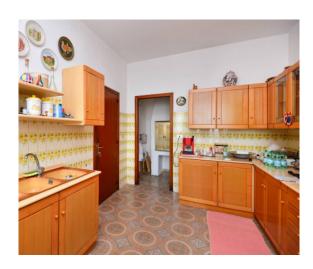

The property is composed by entrance, a large and bright living-dining room, a kitchen, a double bedroom, a single room, a study, a bathroom with shower and two large balconies serving the living area. All rooms are well disengaged by a convenient hallway.

| Categoria: Apartment                             | Address: via giovanni vinci    | (+39) 0832 099369 |
|--------------------------------------------------|--------------------------------|-------------------|
| Zip Code: 73052                                  | Municipality: Parabita         |                   |
| Total sqm: 127 sq.m.                             | Livable surface: 123.00        |                   |
| Bedrooms: 3                                      | Bathrooms: 1                   |                   |
| Rooms: 4                                         | Internal condition: Good       |                   |
| Floor: 1                                         | Total floors: 1                |                   |
| Independent heating: Heating                     | Date of construction: 1968     |                   |
| Current Status: Available after the deed of sale | Balconies: Present, 16 sq.m.   |                   |
| Terrace: Present, 11 sq.m.                       | Sea distance: 11.000 meter     |                   |
| Kitchen: Regular Kitchen                         | Shower                         |                   |
| Alluminium fixtures                              | Roller shutters                |                   |
| Airport distance                                 | Shops distance or nearest city |                   |
|                                                  |                                |                   |