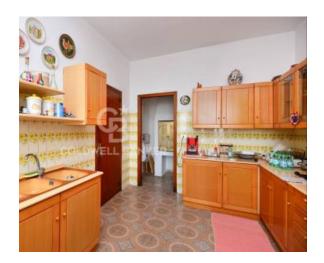

The property is composed by entrance, a large and bright living-dining room, a kitchen, a double bedroom, a single room, a study, a bathroom with shower and two large balconies serving the living area. All rooms are well disengaged by a convenient hallway.

The apartment is equipped with heat pump system and aluminum window frames.

At the moment there are not condominium costs because there is the only one owner.

Parabita is just 11 km from Gallipoli, 42 km from Lecce, 88 km from Brindisi Airport and 208 km from Bari Airport.