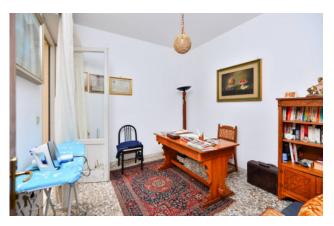

The property is composed by entrance, a large and bright living-dining room, a kitchen, a double bedroom, a single room, a study, a bathroom with shower and two large balconies serving the living area. All rooms are well disengaged by a convenient hallway.

| Categoria: Apartment                             | Address: via giovanni vinci    | (+39) 0832 099369 |
|--------------------------------------------------|--------------------------------|-------------------|
| Zip Code: 73052                                  | Municipality: Parabita         |                   |
| Total sqm: 127 sq.m.                             | Livable surface: 123.00        |                   |
| Bedrooms: 3                                      | Bathrooms: 1                   |                   |
| Rooms: 4                                         | Internal condition: Good       |                   |
| Floor: 1                                         | Total floors: 1                |                   |
| Independent heating: Heating                     | Date of construction: 1968     |                   |
| Current Status: Available after the deed of sale | Balconies: Present, 16 sq.m.   |                   |
| Terrace: Present, 11 sq.m.                       | Sea distance: 11.000 meter     |                   |
| Kitchen: Regular Kitchen                         | Shower                         |                   |
| Alluminium fixtures                              | Roller shutters                |                   |
| Airport distance                                 | Shops distance or nearest city |                   |
|                                                  |                                |                   |