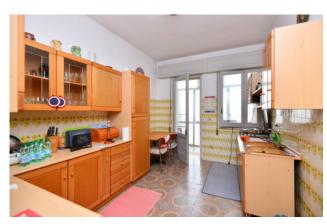

The property is composed by entrance, a large and bright living-dining room, a kitchen, a double bedroom, a single room, a study, a bathroom with shower and two large balconies serving the living area. All rooms are well disengaged by a convenient hallway.

The apartment is equipped with heat pump system and aluminum window frames.

At the moment there are not condominium costs because there is the only one owner.

Parabita is just 11 km from Gallipoli, 42 km from Lecce, 88 km from Brindisi Airport and 208 km from Bari Airport.