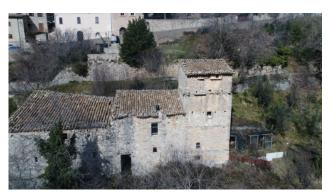

### 70 sq.m. | Bathrooms: 2 | Bedrooms: 2 | Rooms: 5

Sant'Anatolia di Narco, in the Case of Caso, in a dominant and extremely panoramic position, we offer for sale a portion of an old farmhouse with a tower to be completely restored with land.

The building consists of two rooms on the ground floor with independent entrances, two other rooms on the first floor with two other entrances and a room on the second floor which makes up the tower.

Owned land on three sides of the building of about 1.2 hectares.