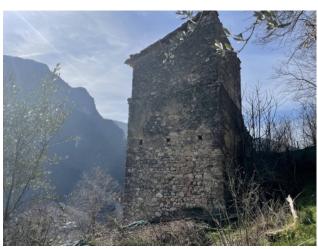

### 70 sq.m. | Bathrooms: 2 | Bedrooms: 2 | Rooms: 5

Sant'Anatolia di Narco, in the Case of Caso, in a dominant and extremely panoramic position, we offer for sale a portion of an old farmhouse with a tower to be completely restored with land.

The building consists of two rooms on the ground floor with independent entrances, two other rooms on the first floor with two other entrances and a room on the second floor which makes up the tower.

Owned land on three sides of the building of about 1.2 hectares.