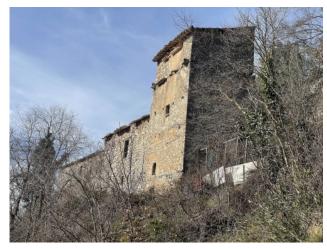

### 70 sq.m. | Bathrooms: 2 | Bedrooms: 2 | Rooms: 5

Sant'Anatolia di Narco, in the Case of Caso, in a dominant and extremely panoramic position, we offer for sale a portion of an old farmhouse with a tower to be completely restored with land.

The building consists of two rooms on the ground floor with independent entrances, two other rooms on the first floor with two other entrances and a room on the second floor which makes up the tower.

Owned land on three sides of the building of about 1.2 hectares.