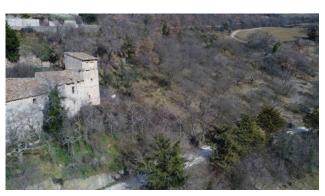

### 70 sq.m. | Bathrooms: 2 | Bedrooms: 2 | Rooms: 5

Sant'Anatolia di Narco, in the Case of Caso, in a dominant and extremely panoramic position, we offer for sale a portion of an old farmhouse with a tower to be completely restored with land.

The building consists of two rooms on the ground floor with independent entrances, two other rooms on the first floor with two other entrances and a room on the second floor which makes up the tower.

Owned land on three sides of the building of about 1.2 hectares.