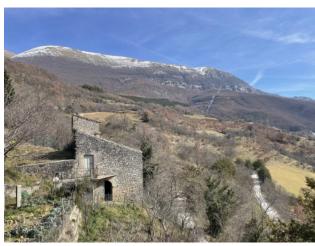

### 70 sq.m. | Bathrooms: 2 | Bedrooms: 2 | Rooms: 5

Sant'Anatolia di Narco, in the Case of Caso, in a dominant and extremely panoramic position, we offer for sale a portion of an old farmhouse with a tower to be completely restored with land.

The building consists of two rooms on the ground floor with independent entrances, two other rooms on the first floor with two other entrances and a room on the second floor which makes up the tower.

Owned land on three sides of the building of about 1.2 hectares.