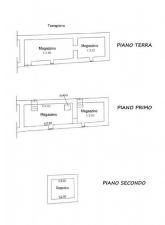

The building consists of two rooms on the ground floor with independent entrances, two other rooms on the first floor with two other entrances and a room on the second floor which makes up the tower.

Owned land on three sides of the building of about 1.2 hectares.

#### **Features**

| Property ID: CBI057-315-30220        | Contract: Sale                                   |
|--------------------------------------|--------------------------------------------------|
| Categoria: Rustic/Farmhouse/Court    | Address: Caso                                    |
| Municipality: Sant'Anatolia di Narco | Zona: Caso                                       |
| Total sqm: 70 sq.m.                  | Bedrooms: 2                                      |
| Bathrooms: 2                         | Rooms: 5                                         |
| Internal condition: To be renovated  | Floor: Multi-Storey                              |
| Total floors: 3                      | Current Status: Available after the deed of sale |
| Garden: Private                      | Kitchen: Exposed Kitchen                         |