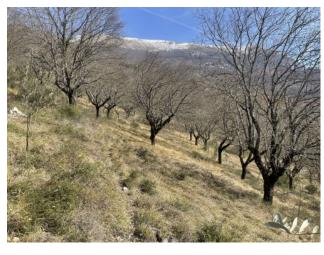

### 70 sq.m. | Bathrooms: 2 | Bedrooms: 2 | Rooms: 5

Sant'Anatolia di Narco, in the Case of Caso, in a dominant and extremely panoramic position, we offer for sale a portion of an old farmhouse with a tower to be completely restored with land.

The building consists of two rooms on the ground floor with independent entrances, two other rooms on the first floor with two other entrances and a room on the second floor which makes up the tower.

Owned land on three sides of the building of about 1.2 hectares.