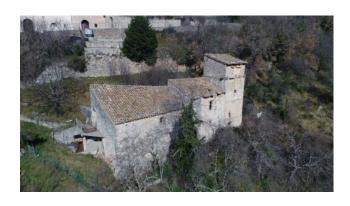

### 70 sq.m. | Bathrooms: 2 | Bedrooms: 2 | Rooms: 5

Sant'Anatolia di Narco, in the Case of Caso, in a dominant and extremely panoramic position, we offer for sale a portion of an old farmhouse with a tower to be completely restored with land.

The building consists of two rooms on the ground floor with independent entrances, two other rooms on the first floor with two other entrances and a room on the second floor which makes up the tower.

Owned land on three sides of the building of about 1.2 hectares.