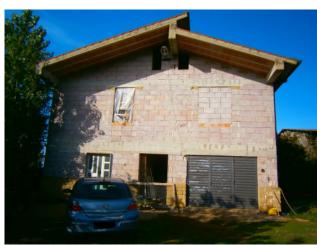

The land, completely flat and with very easy access, develops almost entirely in a single plot. Only about three hectares are separated by a dirt road.

The property on the land is spread over two levels;

the ground floor of 100 square meters is currently used as a warehouse, has a finished state and is equipped with existing systems; the first floor, of a further 100 square meters, is in its raw state, with the possibility therefore of managing the spaces according to one's needs .