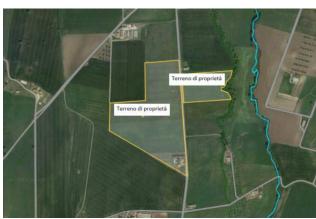

## 150.000 sq.m.

LAZIO - VITERBO - TUSCANIA AGRICULTURAL LAND WITH RUSTIC AND ANNEX

Agricultural land of about 15 hectares with an overlying building of 200 m2 and agricultural shelter of a further 200 m2.

The land, completely flat and with very easy access, develops almost entirely in a single plot. Only about three hectares are separated by a dirt road.

The property on the land is spread over two levels;

On the land there are 2 wells, 30 olive trees and an agricultural shelter of 200 square meters.

Depending on the needs, it is possible to buy only the land or only the building. Not only. In addition to this property, another 5/6 hectares of bordering land can be added.