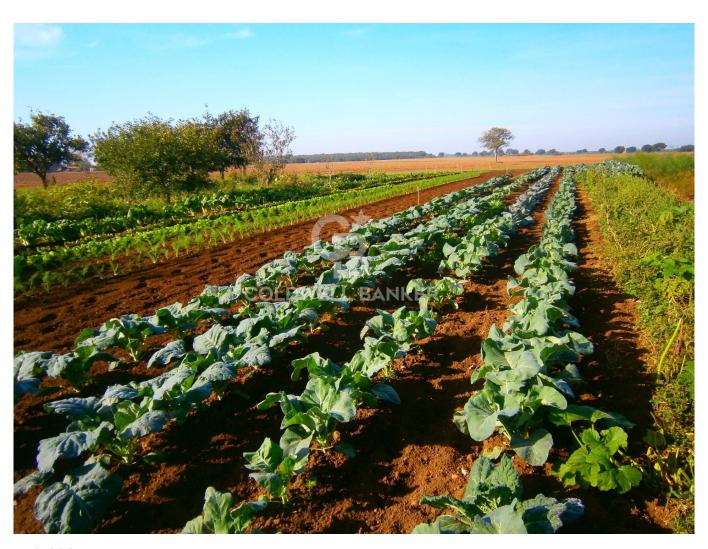

## 150.000 sq.m.

LAZIO - VITERBO - TUSCANIA AGRICULTURAL LAND WITH RUSTIC AND ANNEX

Agricultural land of about 15 hectares with an overlying building of 200 m2 and agricultural shelter of a further 200 m2.

The land, completely flat and with very easy access, develops almost entirely in a single plot. Only about three hectares are separated by a dirt road.

The property on the land is spread over two levels;

On the land there are 2 wells, 30 olive trees and an agricultural shelter of 200 square meters.

Depending on the needs, it is possible to buy only the land or only the building. Not only. In addition to this property, another 5/6 hectares of bordering land can be added.