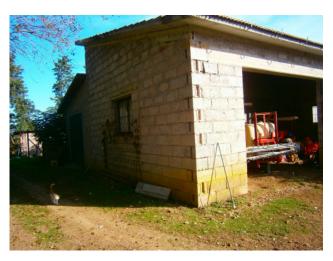

The land, completely flat and with very easy access, develops almost entirely in a single plot. Only about three hectares are separated by a dirt road.

The property on the land is spread over two levels;

the ground floor of 100 square meters is currently used as a warehouse, has a finished state and is equipped with existing systems; the first floor, of a further 100 square meters, is in its raw state, with the possibility therefore of managing the spaces according to one's needs .

On the land there are 2 wells, 30 olive trees and an agricultural shelter of 200 square meters.

Depending on the needs, it is possible to buy only the land or only the building. Not only. In addition to this property, another 5/6 hectares of bordering land can be added.