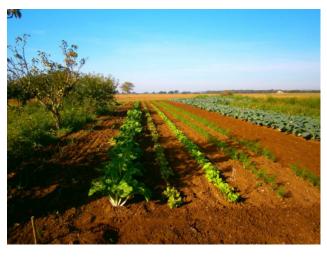

## 150.000 sq.m.

LAZIO - VITERBO - TUSCANIA AGRICULTURAL LAND WITH RUSTIC AND ANNEX

Agricultural land of about 15 hectares with an overlying building of 200 m2 and agricultural shelter of a further 200 m2.

The land, completely flat and with very easy access, develops almost entirely in a single plot. Only about three hectares are separated by a dirt road.

The property on the land is spread over two levels;

On the land there are 2 wells, 30 olive trees and an agricultural shelter of 200 square meters.

Depending on the needs, it is possible to buy only the land or only the building. Not only. In addition to this property, another 5/6 hectares of bordering land can be added.