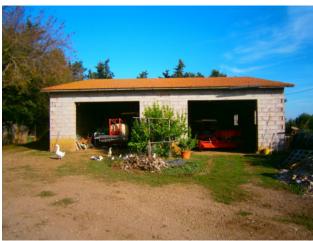

On the land there are 2 wells, 30 olive trees and an agricultural shelter of 200 square meters.

Depending on the needs, it is possible to buy only the land or only the building. Not only. In addition to this property, another 5/6 hectares of bordering land can be added.