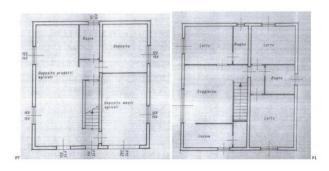

The land, completely flat and with very easy access, develops almost entirely in a single plot. Only about three hectares are separated by a dirt road.

The property on the land is spread over two levels;

the ground floor of 100 square meters is currently used as a warehouse, has a finished state and is equipped with existing systems; the first floor, of a further 100 square meters, is in its raw state, with the possibility therefore of managing the spaces according to one's needs .