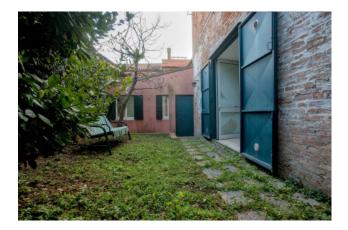

## 400 sq.m. | Bathrooms: 2 | Bedrooms: 2 | Rooms: 3

Loft/Showroom - Giudecca Island

On the exclusive island of Giudecca, within the "ex Birrificio Dreher" complex, completely recovered and converted into spectacular lofts and art galleries by the well-known architect Gardella, we offer the sale of a large showroom with an industrial charm. The exclusive space offered for sale is spread over approximately 400 m2 distributed over two levels plus a private garden Ground floor: Entrance onto a large open space with about 4 meters high ceilings, kitchen area as well as two bathrooms and private

planted garden

First floor: Open space with 2.70 m high ceilings, living and study area, walk-in closet/closet and large bathroom with Jacuzzi tub and shower.

A few steps from the Hilton Hotel and the "Palanca" vaporetto stop.