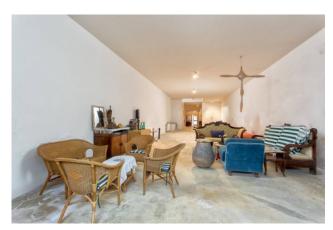

## 400 sq.m. | Bathrooms: 2 | Bedrooms: 2 | Rooms: 3

Loft/Showroom - Giudecca Island

On the exclusive island of Giudecca, within the "ex Birrificio Dreher" complex, completely recovered and converted into spectacular lofts and art galleries by the well-known architect Gardella, we offer the sale of a large showroom with an industrial charm. The exclusive space offered for sale is spread over approximately 400 m2 distributed over two levels plus a private garden Ground floor: Entrance onto a large open space with about 4 meters high ceilings, kitchen area as well as two bathrooms and private

planted garden

First floor: Open space with 2.70 m high ceilings, living and study area, walk-in closet/closet and large bathroom with Jacuzzi tub and shower.

A few steps from the Hilton Hotel and the "Palanca" vaporetto stop.