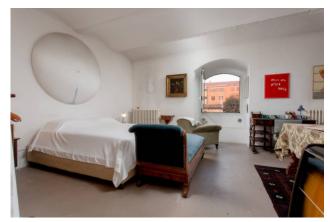

## 400 sq.m. | Bathrooms: 2 | Bedrooms: 2 | Rooms: 3

Loft/Showroom - Giudecca Island

On the exclusive island of Giudecca, within the "ex Birrificio Dreher" complex, completely recovered and converted into spectacular lofts and art galleries by the well-known architect Gardella, we offer the sale of a large showroom with an industrial charm. The exclusive space offered for sale is spread over approximately 400 m2 distributed over two levels plus a private garden Ground floor: Entrance onto a large open space with about 4 meters high ceilings, kitchen area as well as two bathrooms and private

planted garden

First floor: Open space with 2.70 m high ceilings, living and study area, walk-in closet/closet and large bathroom with Jacuzzi tub and shower.

A few steps from the Hilton Hotel and the "Palanca" vaporetto stop.