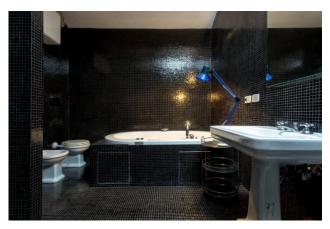

planted garden

First floor: Open space with 2.70 m high ceilings, living and study area, walk-in closet/closet and large bathroom with Jacuzzi tub and shower.

A few steps from the Hilton Hotel and the "Palanca" vaporetto stop.