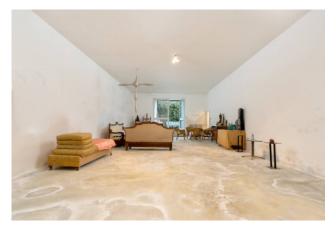

## 400 sq.m. | Bathrooms: 2 | Bedrooms: 2 | Rooms: 3

Loft/Showroom - Giudecca Island

On the exclusive island of Giudecca, within the "ex Birrificio Dreher" complex, completely recovered and converted into spectacular lofts and art galleries by the well-known architect Gardella, we offer the sale of a large showroom with an industrial charm. The exclusive space offered for sale is spread over approximately 400 m2 distributed over two levels plus a private garden Ground floor: Entrance onto a large open space with about 4 meters high ceilings, kitchen area as well as two bathrooms and private

planted garden

First floor: Open space with 2.70 m high ceilings, living and study area, walk-in closet/closet and large bathroom with Jacuzzi tub and shower.

A few steps from the Hilton Hotel and the "Palanca" vaporetto stop.