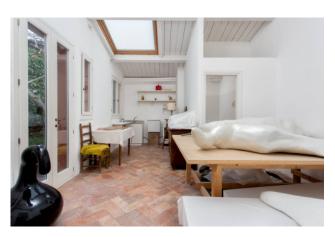

## 400 sq.m. | Bathrooms: 2 | Bedrooms: 2 | Rooms: 3

Loft/Showroom - Giudecca Island

On the exclusive island of Giudecca, within the "ex Birrificio Dreher" complex, completely recovered and converted into spectacular lofts and art galleries by the well-known architect Gardella, we offer the sale of a large showroom with an industrial charm. The exclusive space offered for sale is spread over approximately 400 m2 distributed over two levels plus a private garden Ground floor: Entrance onto a large open space with about 4 meters high ceilings, kitchen area as well as two bathrooms and private

planted garden

First floor: Open space with 2.70 m high ceilings, living and study area, walk-in closet/closet and large bathroom with Jacuzzi tub and shower.

A few steps from the Hilton Hotel and the "Palanca" vaporetto stop.