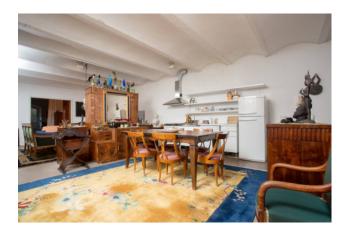

## 400 sq.m. | Bathrooms: 2 | Bedrooms: 2 | Rooms: 3

Loft/Showroom - Giudecca Island

On the exclusive island of Giudecca, within the "ex Birrificio Dreher" complex, completely recovered and converted into spectacular lofts and art galleries by the well-known architect Gardella, we offer the sale of a large showroom with an industrial charm. The exclusive space offered for sale is spread over approximately 400 m2 distributed over two levels plus a private garden Ground floor: Entrance onto a large open space with about 4 meters high ceilings, kitchen area as well as two bathrooms and private

planted garden

First floor: Open space with 2.70 m high ceilings, living and study area, walk-in closet/closet and large bathroom with Jacuzzi tub and shower.

A few steps from the Hilton Hotel and the "Palanca" vaporetto stop.