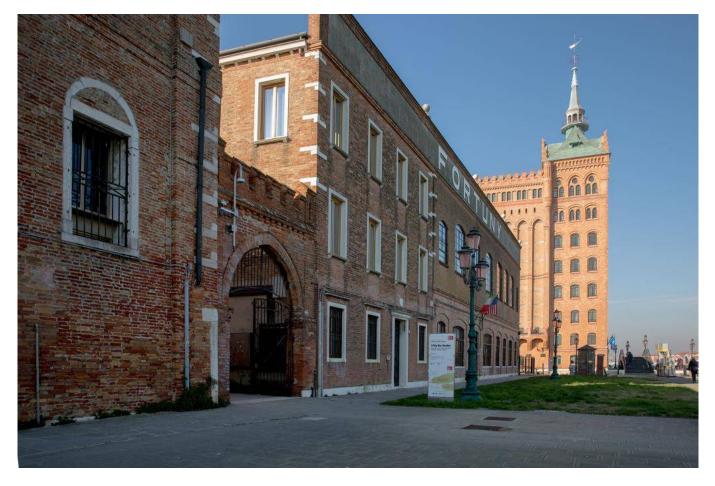

## 400 sq.m. | Bathrooms: 2 | Bedrooms: 2 | Rooms: 3

Loft/Showroom - Giudecca Island

On the exclusive island of Giudecca, within the "ex Birrificio Dreher" complex, completely recovered and converted into spectacular lofts and art galleries by the well-known architect Gardella, we offer the sale of a large showroom with an industrial charm. The exclusive space offered for sale is spread over approximately 400 m2 distributed over two levels plus a private garden Ground floor: Entrance onto a large open space with about 4 meters high ceilings, kitchen area as well as two bathrooms and private

planted garden

First floor: Open space with 2.70 m high ceilings, living and study area, walk-in closet/closet and large bathroom with Jacuzzi tub and shower.

A few steps from the Hilton Hotel and the "Palanca" vaporetto stop.