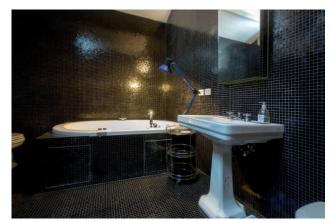

planted garden

First floor: Open space with 2.70 m high ceilings, living and study area, walk-in closet/closet and large bathroom with Jacuzzi tub and shower.

A few steps from the Hilton Hotel and the "Palanca" vaporetto stop.