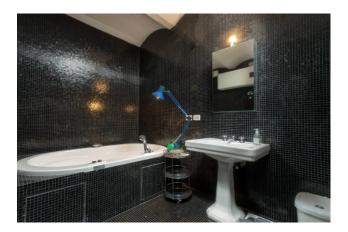

planted garden

First floor: Open space with 2.70 m high ceilings, living and study area, walk-in closet/closet and large bathroom with Jacuzzi tub and shower.

A few steps from the Hilton Hotel and the "Palanca" vaporetto stop.