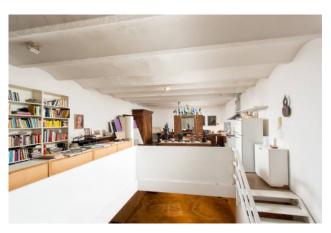

## 400 sq.m. | Bathrooms: 2 | Bedrooms: 2 | Rooms: 3

Loft/Showroom - Giudecca Island

On the exclusive island of Giudecca, within the "ex Birrificio Dreher" complex, completely recovered and converted into spectacular lofts and art galleries by the well-known architect Gardella, we offer the sale of a large showroom with an industrial charm. The exclusive space offered for sale is spread over approximately 400 m2 distributed over two levels plus a private garden Ground floor: Entrance onto a large open space with about 4 meters high ceilings, kitchen area as well as two bathrooms and private

planted garden

First floor: Open space with 2.70 m high ceilings, living and study area, walk-in closet/closet and large bathroom with Jacuzzi tub and shower.

A few steps from the Hilton Hotel and the "Palanca" vaporetto stop.