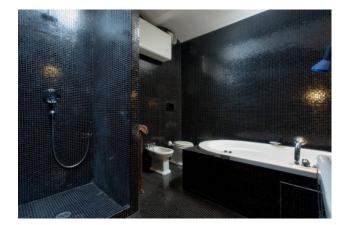

planted garden

First floor: Open space with 2.70 m high ceilings, living and study area, walk-in closet/closet and large bathroom with Jacuzzi tub and shower.

A few steps from the Hilton Hotel and the "Palanca" vaporetto stop.