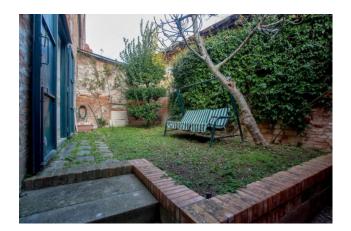

## 400 sq.m. | Bathrooms: 2 | Bedrooms: 2 | Rooms: 3

Loft/Showroom - Giudecca Island

On the exclusive island of Giudecca, within the "ex Birrificio Dreher" complex, completely recovered and converted into spectacular lofts and art galleries by the well-known architect Gardella, we offer the sale of a large showroom with an industrial charm. The exclusive space offered for sale is spread over approximately 400 m2 distributed over two levels plus a private garden Ground floor: Entrance onto a large open space with about 4 meters high ceilings, kitchen area as well as two bathrooms and private

planted garden

First floor: Open space with 2.70 m high ceilings, living and study area, walk-in closet/closet and large bathroom with Jacuzzi tub and shower.

A few steps from the Hilton Hotel and the "Palanca" vaporetto stop.